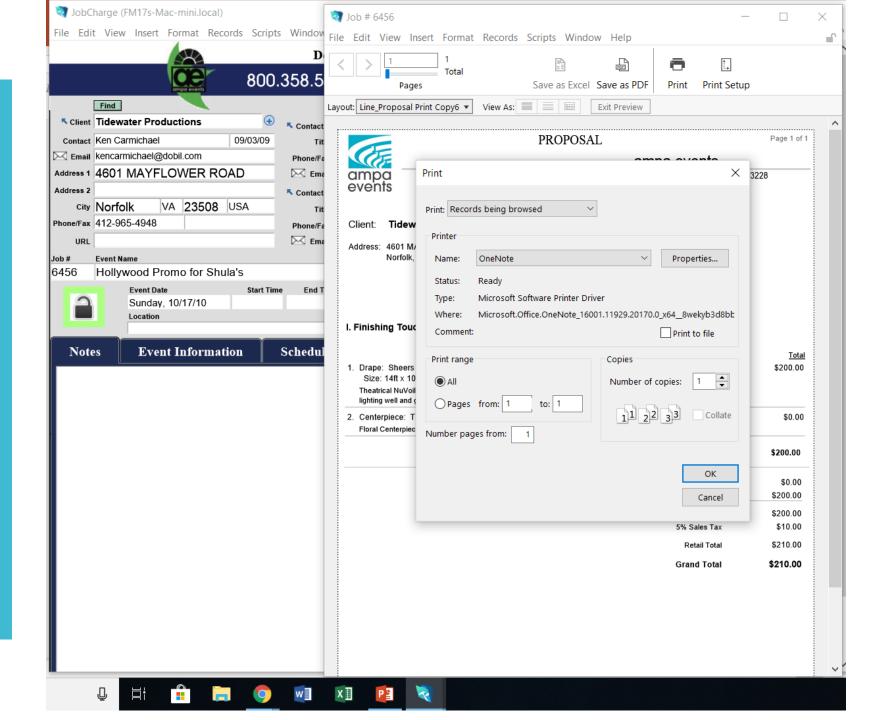

|                                                                                                                 | rt Deco Columns and Cocktail High T | ubtotal Nontaxable<br>Subtotal Taxable<br>Subotal<br>5% Sales Tax<br>Retail Total | \$200.00<br>\$0.00<br>\$200.00<br>\$200.00<br>\$10.00<br>\$210.00 |        |                 |

Then hit Cancel (unless you do want to print lol)



#### Hit NO



And this takes you back to the Job "Event" details page

To see the next record hit crtl+arrow down To see the previous record crtl+arrow up

| 🤕 JobCharge (FM17s-Mac-mini.local)                          |                                                                            | - 🗆 ×           |
|-------------------------------------------------------------|----------------------------------------------------------------------------|-----------------|
| File Edit View Insert Format Records Scripts Wine           | ow Help                                                                    | <b>_</b>        |
|                                                             | Design & Production Services                                               | Home            |
| 800