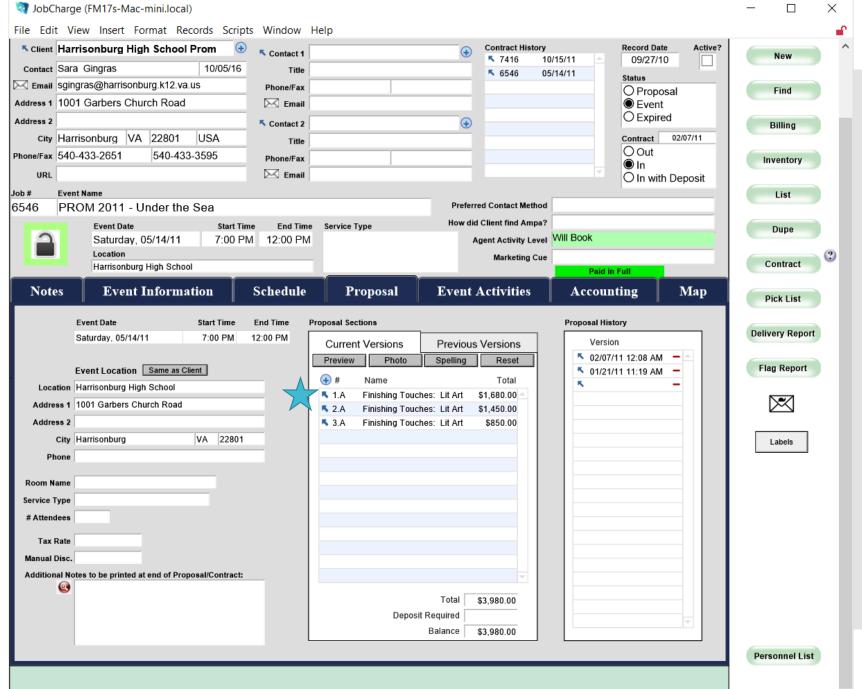

|                      |          |                 |     |
| Addition  |                              | a s. i roposarcondact  |              |                    |              |                     |                |                      |          |                 |     |
|           |                              |                        |              |                    | Total        | \$210.00            |                |                      |          |                 |     |
|           |                              |                        |              | Deposi             | t Required   |                     |                |                      | <b>V</b> |                 |     |

Under the proposal sections click the arrow next to the section # 🖄



# The inventory page will load

\*note items in red indicate repair/damage/issues Click arrow next to item ☆

| SECTIO                   | ON 6546.1.A - CURRENT DEFINIT                            | IVE VE     | RSION      |          |         |              |            |                   |              |             |                  | Unlock 🛛        |   | Sections  | for Job # 6546               |         |              |
|--------------------------|----------------------------------------------------------|------------|------------|----------|---------|--------------|------------|-------------------|--------------|-------------|------------------|-----------------|---|-----------|------------------------------|---------|--------------|
| Job #                    | Job Name