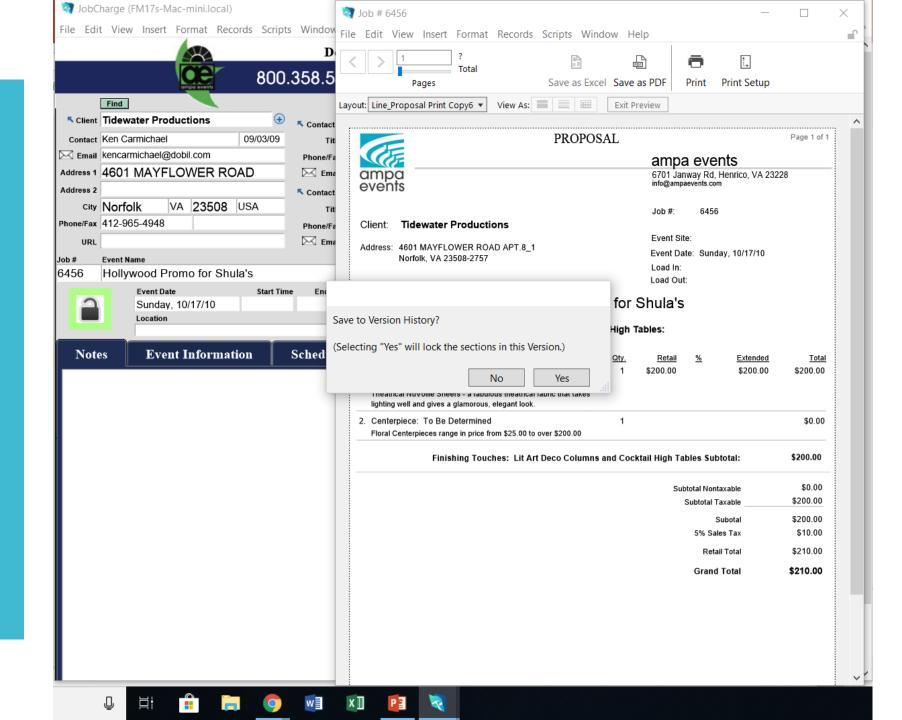

|                                                                                                                 | rt Deco Columns and Cocktail High T | ubtotal Nontaxable<br>Subtotal Taxable<br>Subotal<br>5% Sales Tax<br>Retail Total | \$200.00<br>\$0.00<br>\$200.00<br>\$200.00<br>\$10.00<br>\$210.00 |        |                 |

Then hit Cancel (unless you do want to print lol)



#### Hit NO



And this takes you back to the Job "Event" details page

To see the next record hit crtl+arrow down To see the previous record crtl+arrow up

| 🤕 JobCharge (FM17s-Mac-mini.local)                          |                                                                            | - 🗆 ×           |
|-------------------------------------------------------------|----------------------------------------------------------------------------|-----------------|
| File Edit View Insert Format Records Scripts Wine           | ow Help                                                                    | <b>_</b>        |
|                                                             | Design & Production Services                                               | Home            |
| 800.358