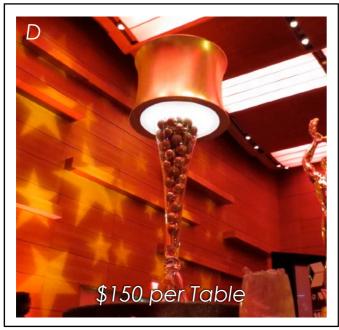

$300-400 per set in White

48x48x30

44x44x33

40x40x36

Budget = \$2,000 to \$4,000 Assuming 2 Serving Displays





Communal Tables \$275-325 each in White Lighting is available per pedestal





## Lounge: Communal Tables w/ Barstools



# Lounge Furniture: Odyssey Sofa



1 - Sofa, 2 - Chairs, 2 - End Tables, 1 - Coffee Table, Pillows & a Centerpiece

\*excludes wall

# Alternative Seating



# Alternative Seating: Preston Round Sofa



What's included?
1 - Round Sofa
4 - End Tables
1 Large Centerpiece,
Pillows & Votives











4 Groups Available

# High End Casino













What's included?

- 2 10' Craps
- 1 Roulette
- 1 Mini Baccarat
- 1 3 Card Poker
- 1 Let It Ride Poker
- 6 Blackjack
- 4 Texas Hold'em
- 1 Supervisor/Pit Boss &
- All Dealers 3 Hours



# Centerpieces













## Sports Art Options



More Available - Slide Provide for Creative Use & Consideration - No Budget this Page

# Labor, Trucking, Sales Tax, Finishing Touches

LABOR: Installation/Take Down - Same Day Service = 30%

Add Run of Show Manager if needed = 500.00/4hr

TRUCKING = TBD

SALES TAX, DC & Maryland = 6%