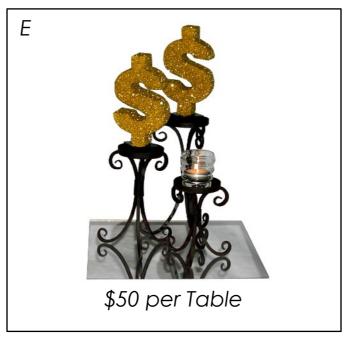

00-400 per set in White

48x48x30

44x44x33

40x40x36

Budget = \$2,000 to \$4,000 Assuming 2 Serving Displays





Communal Tables \$275-325 each in White Lighting is available per pedestal





## Lounge: Communal Tables w/ Barstools



# Lounge Furniture: Odyssey Sofa



1 - Sofa, 2 - Chairs, 2 - End Tables, 1 - Coffee Table, Pillows & a Centerpiece

\*excludes wall

# Alternative Seating



# Alternative Seating: Preston Round Sofa



What's included?
1 - Round Sofa
4 - End Tables
1 Large Centerpiece,
Pillows & Votives











4 Groups Available

# High End Casino













What's included?

- 2 10' Craps
- 1 Roulette
- 1 Mini Baccarat
- 1 3 Card Poker
- 1 Let It Ride Poker
- 6 Blackjack
- 4 Texas Hold'em
- 1 Supervisor/Pit Boss &
- All Dealers 3 Hours



# Centerpieces













## Sports Art Options



More Available - Slide Provide for Creative Use & Consideration - No Budget this Page

# Labor, Trucking, Sales Tax, Finishing Touches

LABOR: Installation/Take Down - Same Day Service = 30%

Add Run of Show Manager if needed = 500.00/4hr

TRUCKING = TBD

SALES TAX, DC & Maryland = 6%