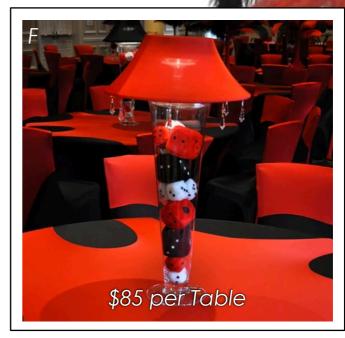

-400 per set in White

48x48x30

44x44x33

40x40x36

Budget = \$2,000 to \$4,000 Assuming 2 Serving Displays





Communal Tables \$275-325 each in White Lighting is available per pedestal





## Lounge: Communal Tables w/ Barstools



# Lounge Furniture: Odyssey Sofa



1 - Sofa, 2 - Chairs, 2 - End Tables, 1 - Coffee Table, Pillows & a Centerpiece

\*excludes wall

# Alternative Seating



# Alternative Seating: Preston Round Sofa



What's included?
1 - Round Sofa
4 - End Tables
1 Large Centerpiece,
Pillows & Votives











4 Groups Available

# High End Casino













What's included?

- 2 10' Craps
- 1 Roulette
- 1 Mini Baccarat
- 1 3 Card Poker
- 1 Let It Ride Poker
- 6 Blackjack
- 4 Texas Hold'em
- 1 Supervisor/Pit Boss &
- All Dealers 3 Hours



# Centerpieces













## Sports Art Options



More Available - Slide Provide for Creative Use & Consideration - No Budget this Page

# Labor, Trucking, Sales Tax, Finishing Touches

LABOR: Installation/Take Down - Same Day Service = 30%

Add Run of Show Manager if needed = 500.00/4hr

TRUCKING = TBD

SALES TAX, DC & Maryland = 6%