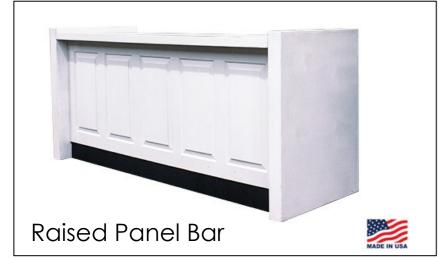

Event Photos as Examples Various Panels

# Large Room Display: Sports Art, Layered Drape & Lit Column Combo (4 Sets)



# Rendering to Illustrate a Long Wall



Large Casino Props: 3D Foam Playing Card Icons & 9ft Feather Columns. 2 Sets per Floor Plan

Budget = \$5,000



## Large Casino Props: 3D Royal Flush 8ft & 3D Chips 4ft

Budget 3D Royal Flush = \$5,000 for 4 Sets 3D Chips 4ft = \$325 each



#### Giant 6ft Letters: Gold or White Look

#### Budget starting at \$7,500



## Bar Option 1: Round Bar w/ Pressed Metallic Colorized Plastic & Geometric Laminates

Budget = \$15,000 for 2 Bars



Choose 1 Material Combination

# Bar Option 2: Mahogany Bar



#### **Alternative Laminates**









Choose from a variety of Made In The USA Laminates & Plastics

#### Alternative Bars







In Stock Bars = \$575 per 8ft section

#### Food Service Tables

Cube Buffet Displays - Very cost effective \$300-400 per set in White

48x48x30

44x44x33

40x40x36

Budget = \$2,000 to \$4,000 Assuming 2 Serving Displays





Communal Tables \$275-325 each in White Lighting is available per pedestal





## Lounge: Communal Tables w/ Barstools



# Lounge Furniture: Odyssey Sofa



1 - Sofa, 2 - Chairs, 2 - End Tables, 1 - Coffee Table, Pillows & a Centerpiece

\*excludes wall

# Alternative Seating



# Alternative Seating: Preston Round Sofa



What's included?
1 - Round Sofa
4 - End Tables
1 Large Centerpiece,
Pillows & Votives











4 Groups Available

# High End Casino













What's included?

- 2 10' Craps
- 1 Roulette
- 1 Mini Baccarat
- 1 3 Card Poker
- 1 Let It R