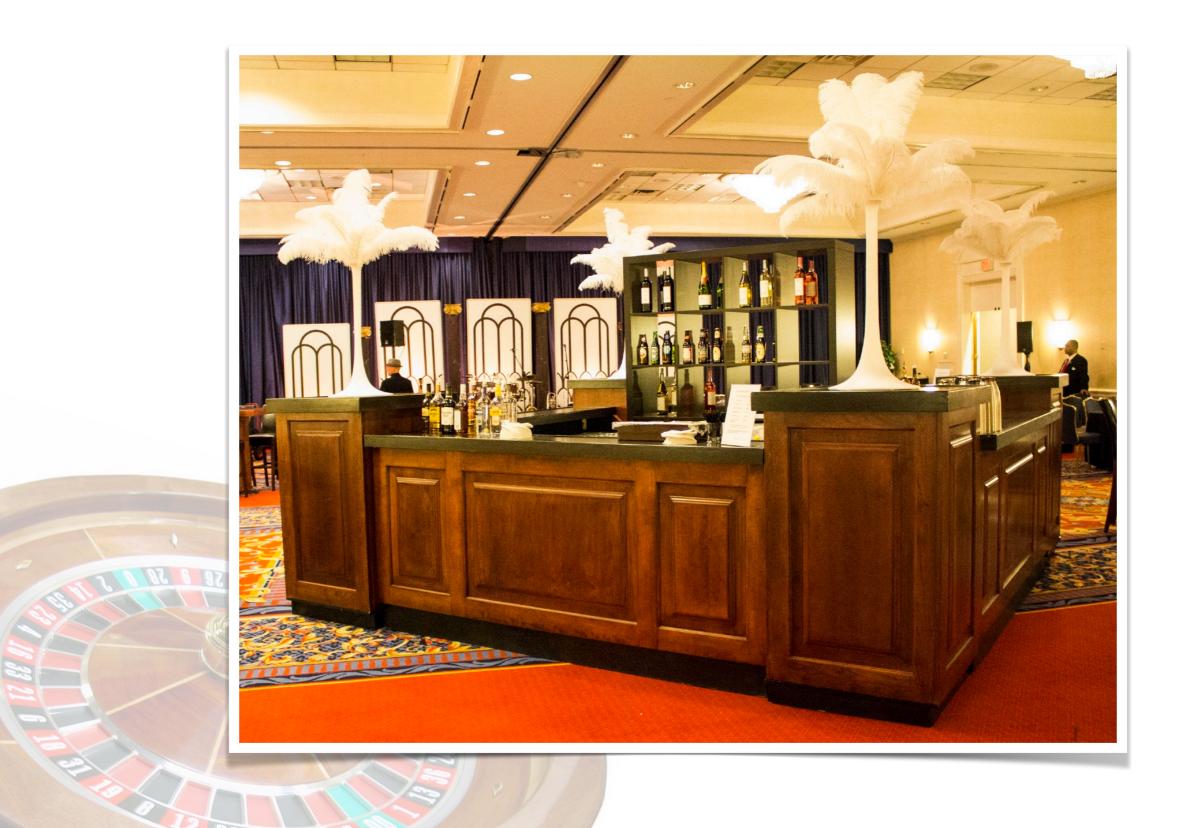

5,000 Customization Available







# Large Room Display: 4 Giant Lit Walls (See Floor Plan & Next Slides for Additional Parts)







Event Photos as Examples Various Panels

# Large Room Display: Sports Art, Layered Drape & Lit Column Combo (4 Sets)



# Rendering to Illustrate a Long Wall



Large Casino Props: 3D Foam Playing Card Icons & 9ft Feather Columns. 2 Sets per Floor Plan

Budget = \$5,000



## Large Casino Props: 3D Royal Flush 8ft & 3D Chips 4ft

Budget 3D Royal Flush = \$5,000 for 4 Sets 3D Chips 4ft = \$325 each



#### Giant 6ft Letters: Gold or White Look

#### Budget starting at \$7,500



## Bar Option 1: Round Bar w/ Pressed Metallic Colorized Plastic & Geometric Laminates

Budget = \$15,000 for 2 Bars



Choose 1 Material Combination

# Bar Option 2: Mahogany Bar



#### **Alternative Laminates**









Choose from a variety of Made In The USA Laminates & Plastics

#### Alternative Bars







In Stock Bars = \$575 per 8ft section

#### Food Service Tables

Cube Buffet Displays - Very cost effective \$300-400 per set in White

48x48x30

44x44x33

40x40x36

Budget = \$2,000 to \$4,000 Assuming 2 Serving Displays





Communal Tables \$275-325 each in White Lighting is available per pedestal





## Lounge: Communal Tables w/ Barstools



# Lounge Furniture: Odyssey Sofa



1 - Sofa, 2 - Chairs, 2 - End Tables, 1 - Coffee Table, Pillows & a Centerpiece

\*excludes wall

# Alternative Seating



# Alternative Seating: Preston Round Sofa



What's included?
1 - Round Sofa
4 - End Tables
1 Large Centerpiece,
Pillows & Votives











4 Groups Availa