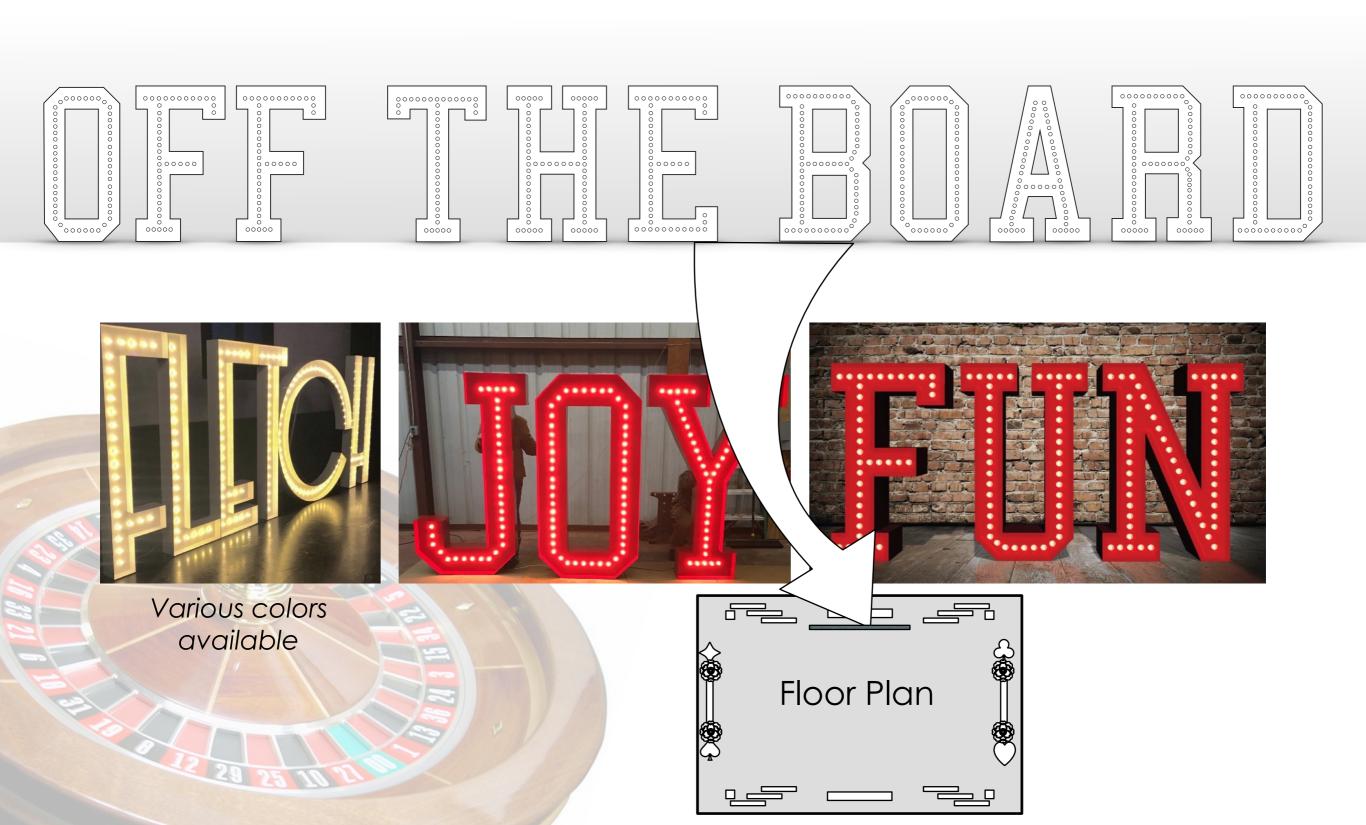

## Entrance: Dramatic Lit Wall w/ Red Carpet & Accents



Budget starting at \$5,000 Customization Available







# Large Room Display: 4 Giant Lit Walls (See Floor Plan & Next Slides for Additional Parts)







Event Photos as Examples Various Panels

# Large Room Display: Sports Art, Layered Drape & Lit Column Combo (4 Sets)



# Rendering to Illustrate a Long Wall



Large Casino Props: 3D Foam Playing Card Icons & 9ft Feather Columns. 2 Sets per Floor Plan

Budget = \$5,000



## Large Casino Props: 3D Royal Flush 8ft & 3D Chips 4ft

Budget 3D Royal Flush = \$5,000 for 4 Sets 3D Chips 4ft = \$325 each



#### Giant 6ft Letters: Gold or White Look

#### Budget starting at \$7,500



## Bar Option 1: Round Bar w/ Pressed Metallic Colorized Plastic & Geometric Laminates

Budget = \$15,000 for 2 Bars



Choose 1 Material Combination

# Bar Option 2: Mahogany Bar



#### **Alternative Laminates**









Choose from a variety of Made In The USA Laminates & Plastics

#### Alternative Bars







In Stock Bars = \$575 per 8ft section

#### Food Service Tables

Cube Buffet Displays - Very cost effective \$300-400 per set in White

48x48x30

44x44x33

40x40x36

Budget = \$2,000 to \$4,000 Assuming 2 Serving Displays





Communal Tables \$275-325 each in White Lighting is available per pedestal





## Lounge: Communal Tables w/ Barstools



# Lounge Furniture: Odyssey Sofa



1 - Sofa, 2 - Chairs, 2 - End Tables, 1 - Coffee Table, Pillows & a Centerpiece

\*excludes wall