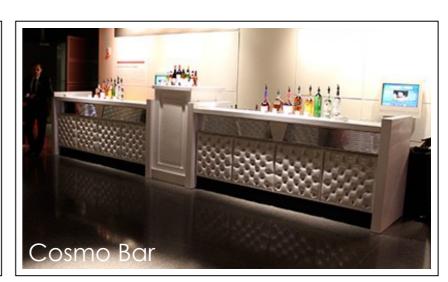

## Bar Option 1: Round Bar w/ Pressed Metallic Colorized Plastic & Geometric Laminates

Budget = \$15,000 for 2 Bars

Choose 1 Material Combination