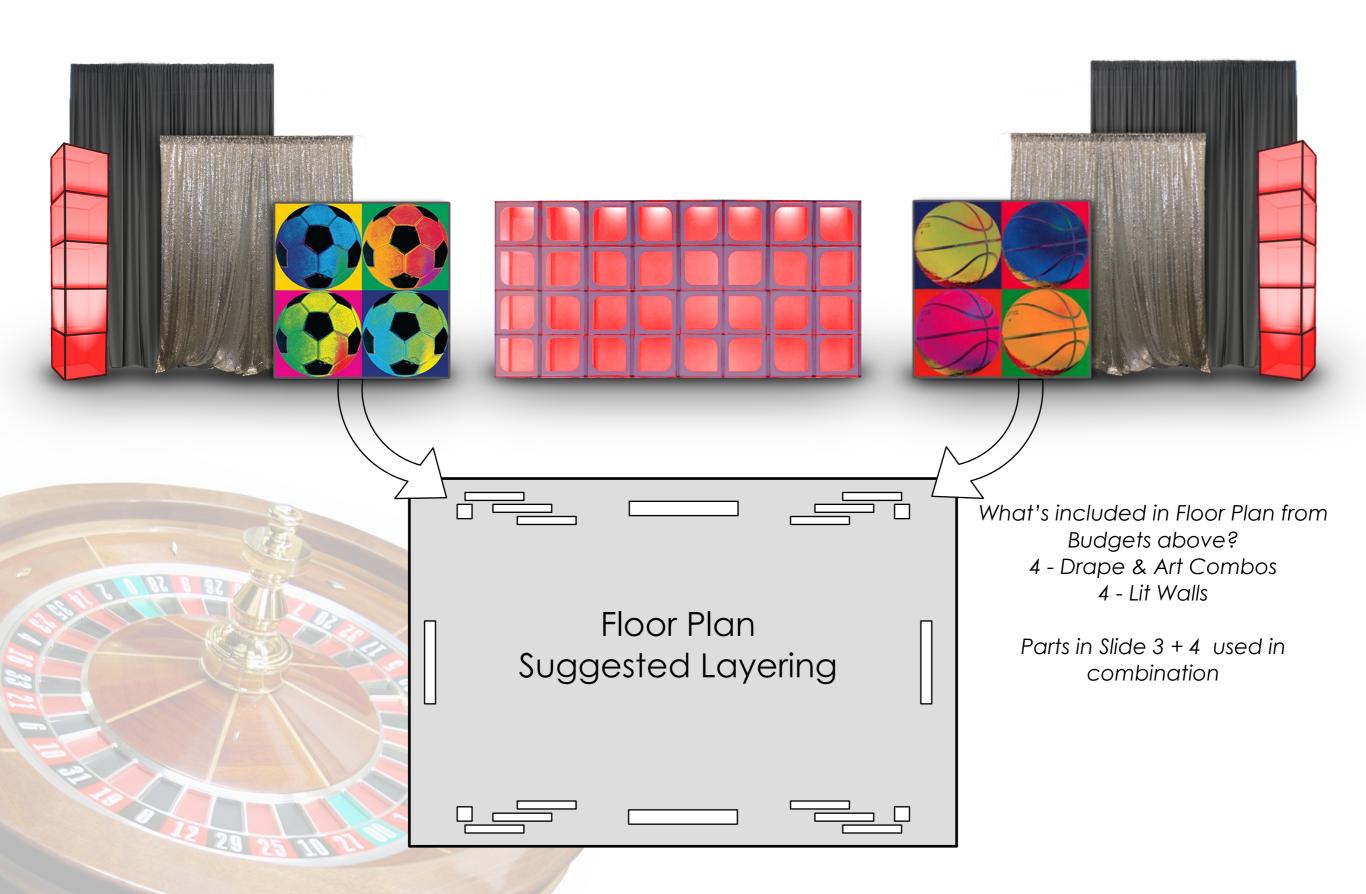

# Large Room Display: 4 Giant Lit Walls (See Floor Plan & Next Slides for Additional Parts)

Event Photos as Examples Various Panels

# Large Room Display: Sports Art, Layered Drape & Lit Column Combo (4 Sets)