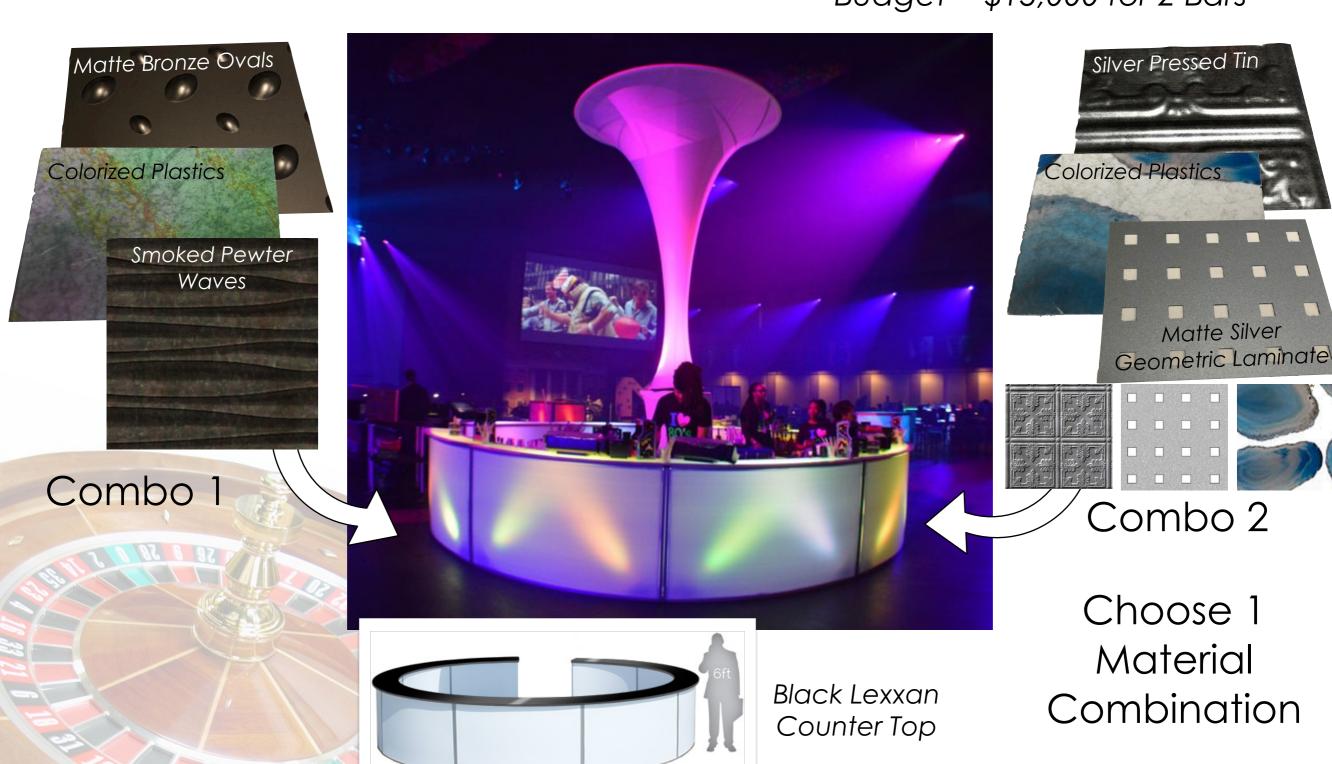

## Bar Option 1: Round Bar w/ Pressed Metallic Colorized Plastic & Geometric Laminates

Budget = \$15,000 for 2 Bars

Choose 1 Material Combination