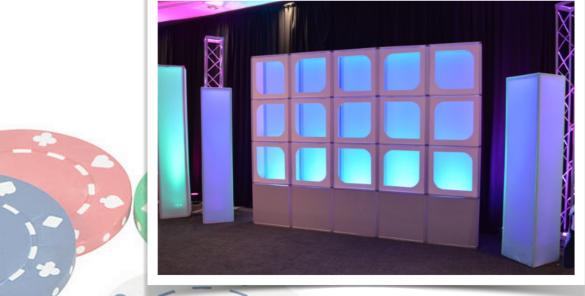

# Large Room Display: 4 Giant Lit Walls (See Floor Plan & Next Slides for Additional Parts)

Event Photos as Examples Various Panels