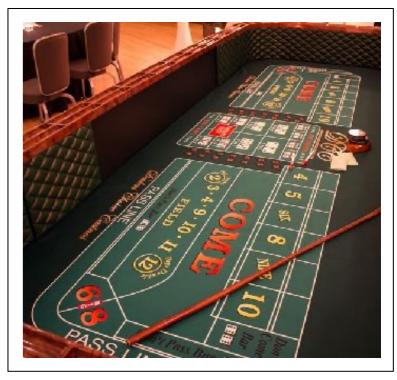

# High End Casino

What's included?

- 2 10' Craps
- 1 Roulette
- 1 Mini Baccarat
- 1 3 Card Poker
- 1 Let It Ride Poker
- 6 Blackjack
- 4 Texas Hold'em
- 1 Supervisor/Pit Boss &
- All Dealers 3 Hours