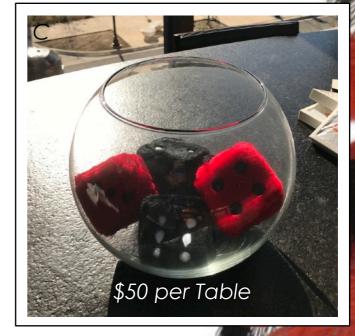

\$300-400 per set in White

48x48x30

44x44x33

40x40x36

Budget = \$2,000 to \$4,000 Assuming 2 Serving Displays





Communal Tables \$275-325 each in White Lighting is available per pedestal





## Lounge: Communal Tables w/ Barstools



# Lounge Furniture: Odyssey Sofa



1 - Sofa, 2 - Chairs, 2 - End Tables, 1 - Coffee Table, Pillows & a Centerpiece

\*excludes wall

# Alternative Seating



# Alternative Seating: Preston Round Sofa



What's included?
1 - Round Sofa
4 - End Tables
1 Large Centerpiece,
Pillows & Votives











4 Groups Available

# High End Casino













What's included?

- 2 10' Craps
- 1 Roulette
- 1 Mini Baccarat
- 1 3 Card Poker
- 1 Let It Ride Poker
- 6 Blackjack
- 4 Texas Hold'em
- 1 Supervisor/Pit Boss &
- All Dealers 3 Hours



# Centerpieces













## Sports Art Options



More Available - Slide Provide for Creative Use & Consideration - No Budget this Page

# Labor, Trucking, Sales Tax, Finishing Touches

LABOR: Installation/Take Down - Same Day Service = 30%

Add Run of Show Manager if needed = 500.00/4hr

TRUCKING = TBD

SALES TAX, DC & Maryland = 6%