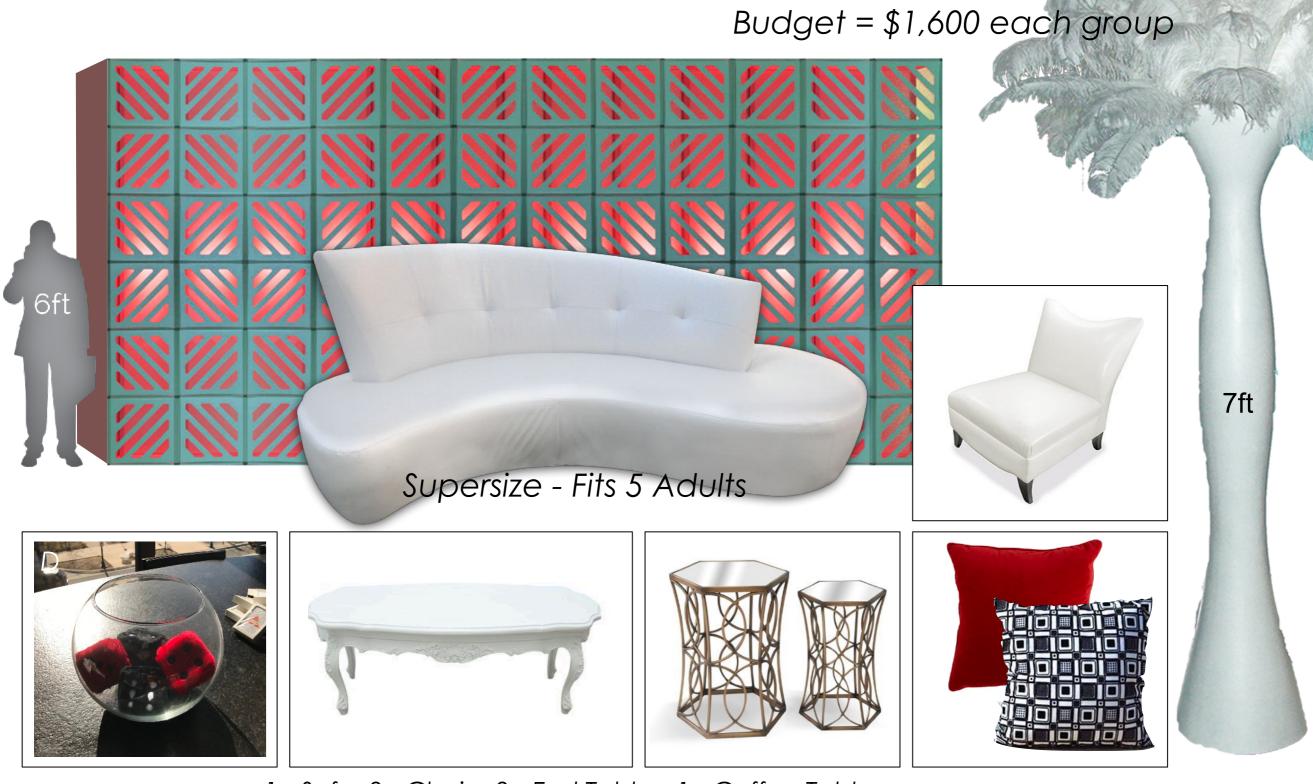

# Lounge Furniture: Odyssey Sofa

1 - Sofa, 2 - Chairs, 2 - End Tables, 1 - Coffee Table, Pillows & a Centerpiece

\*excludes wall