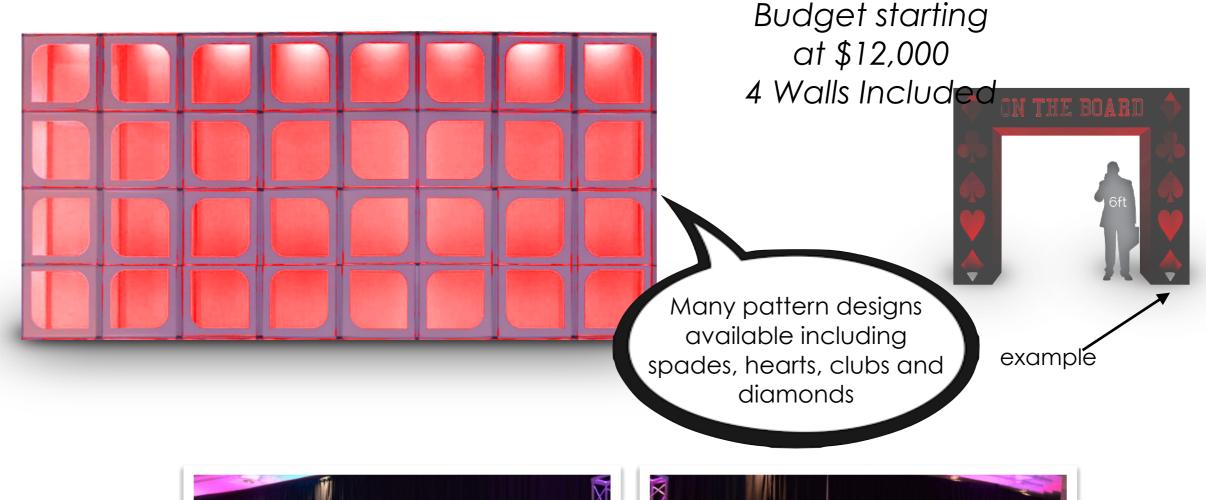

# Large Room Display: 4 Giant Lit Walls (See Floor Plan & Next Slides for Additional Parts)

Event Photos as Examples Various Panels