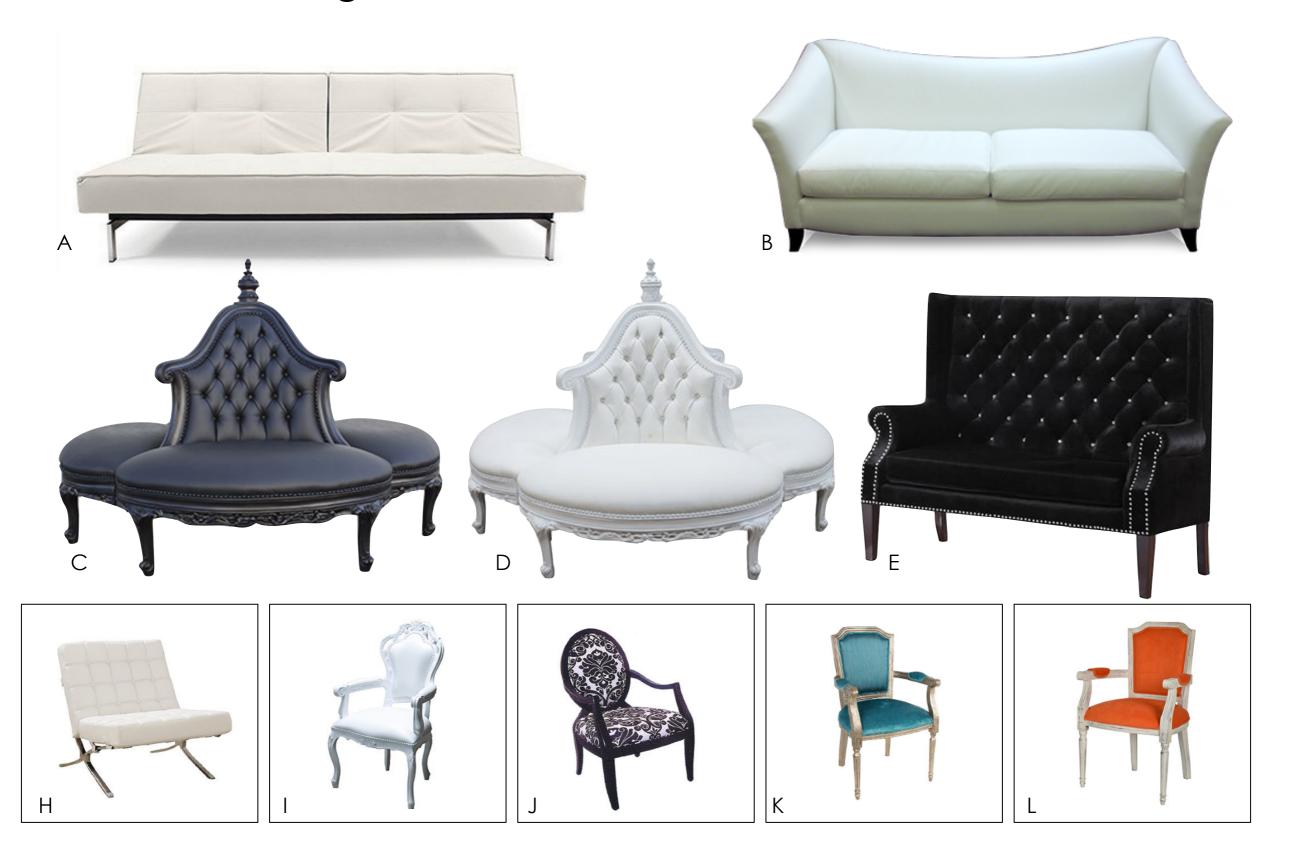

Bar w/ Pressed Metallic Colorized Plastic & Geometric Laminates

Budget = \$15,000 for 2 Bars



Choose 1 Material Combination

# Bar Option 2: Mahogany Bar



#### **Alternative Laminates**









Choose from a variety of Made In The USA Laminates & Plastics

#### Alternative Bars







In Stock Bars = \$575 per 8ft section

#### Food Service Tables

Cube Buffet Displays - Very cost effective \$300-400 per set in White

48x48x30

44x44x33

40x40x36

Budget = \$2,000 to \$4,000 Assuming 2 Serving Displays





Communal Tables \$275-325 each in White Lighting is available per pedestal





## Lounge: Communal Tables w/ Barstools



# Lounge Furniture: Odyssey Sofa



1 - Sofa, 2 - Chairs, 2 - End Tables, 1 - Coffee Table, Pillows & a Centerpiece

\*excludes wall

# Alternative Seating



# Alternative Seating: Preston Round Sofa



What's included?
1 - Round Sofa
4 - End Tables
1 Large Centerpiece,
Pillows & Votives











4 Groups Available

# High End Casino













What's included?

- 2 10' Craps
- 1 Roulette
- 1 Mini Baccarat
- 1 3 Card Poker
- 1 Let It Ride Poker
- 6 Blackjack
- 4 Texas Hold'em
- 1 Supervisor/Pit Boss &
- All Dealers 3 Hours



# Centerpieces













## Sports Art Options



More Available - Slide Provide for Creative Use & Consideration - No Budget this Page

# Labor, Trucking, Sales Tax, Finishing Touches

LABOR: Installation/Take Down - Same Day Service = 30%

Add Run of Show Manager if needed = 500.00/4hr

TRUCKING = TBD

SALES TAX, DC & Maryland = 6%