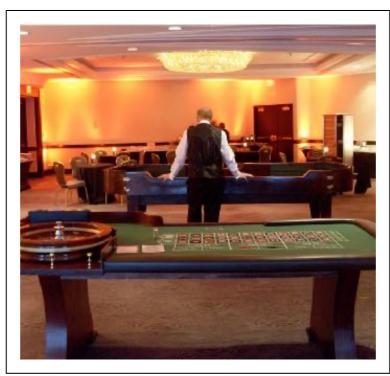

# High End Casino

What's included?

- 2 10' Craps
- 1 Roulette
- 1 Mini Baccarat
- 1 3 Card Poker
- 1 Let It Ride Poker
- 6 Blackjack
- 4 Texas Hold'em
- 1 Supervisor/Pit Boss &
- All Dealers 3 Hours