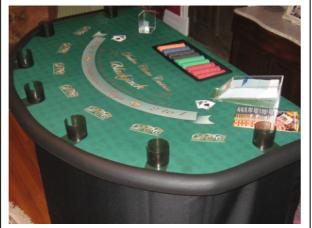

# High End Casino

What's included?

- 2 10' Craps
- 1 Roulette
- 1 Mini Baccarat
- 1 3 Card Poker
- 1 Let It Ride Poker
- 6 Blackjack
- 4 Texas Hold'em
- 1 Supervisor/Pit Boss &
- All Dealers 3 Hours