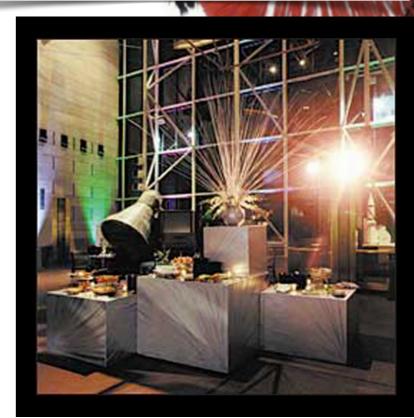

#### Food Service Tables

Cube Buffet Displays - Very cost effective \$300-400 per set in White

48x48x30

44x44x33

40x40x36

Budget = \$2,000 to \$4,000 Assuming 2 Serving Displays

Communal Tables \$275-325 each in White Lighting is available per pedestal