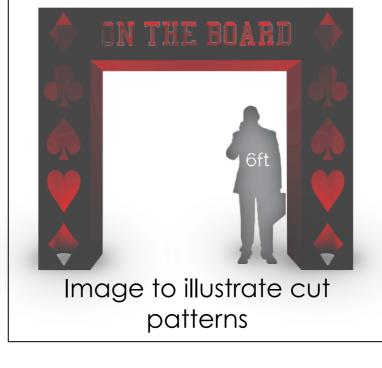

# Rendering to Illustrate a Long Wall

Large Casino Props: 3D Foam Playing Card Icons & 9ft Feather Columns. 2 Sets per Floor Plan

Budget = \$5,000