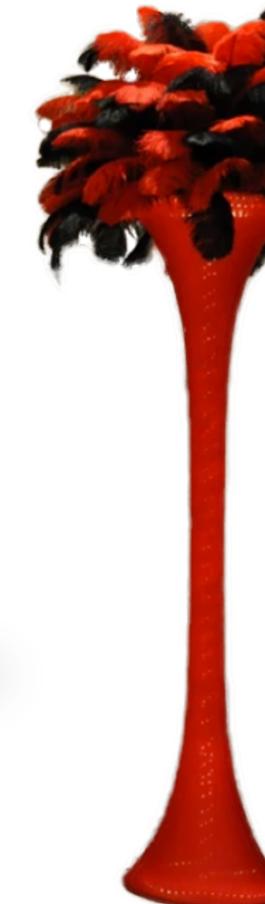

# Rendering to Illustrate a Long Wall

Large Casino Props: 3D Foam Playing Card Icons & 9ft Feather Columns. 2 Sets per Floor Plan

Budget = \$5,000