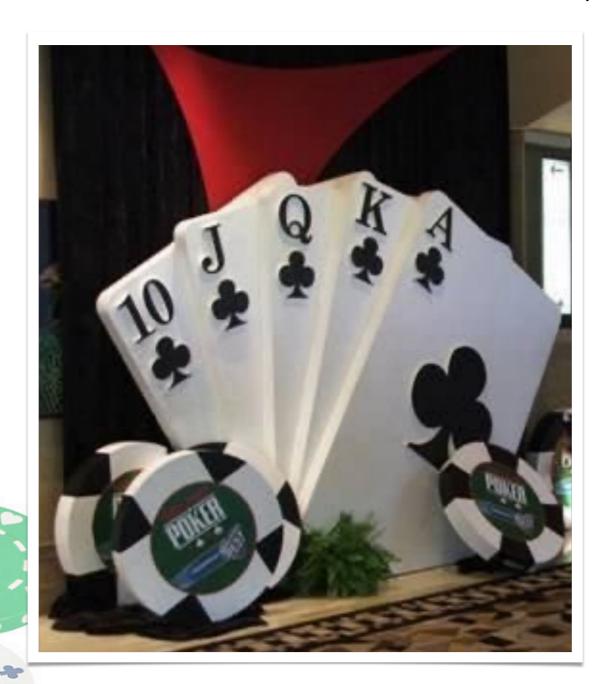

## Large Casino Props: 3D Royal Flush 8ft & 3D Chips 4ft

Budget 3D Royal Flush = \$5,000 for 4 Sets 3D Chips 4ft = \$325 each