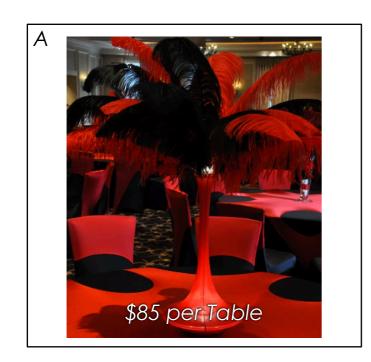

tive \$300-400 per set in White

48x48x30

44x44x33

40x40x36

Budget = \$2,000 to \$4,000 Assuming 2 Serving Displays





Communal Tables \$275-325 each in White Lighting is available per pedestal





## Lounge: Communal Tables w/ Barstools



# Lounge Furniture: Odyssey Sofa



1 - Sofa, 2 - Chairs, 2 - End Tables, 1 - Coffee Table, Pillows & a Centerpiece

\*excludes wall

# Alternative Seating



# Alternative Seating: Preston Round Sofa



What's included?
1 - Round Sofa
4 - End Tables
1 Large Centerpiece,
Pillows & Votives











4 Groups Available

# High End Casino













What's included?

- 2 10' Craps
- 1 Roulette
- 1 Mini Baccarat
- 1 3 Card Poker
- 1 Let It Ride Poker
- 6 Blackjack
- 4 Texas Hold'em
- 1 Supervisor/Pit Boss &
- All Dealers 3 Hours



# Centerpieces













## Sports Art Options



More Available - Slide Provide for Creative Use & Consideration - No Budget this Page

# Labor, Trucking, Sales Tax, Finishing Touches

LABOR: Installation/Take Down - Same Day Service = 30%

Add Run of Show Manager if needed = 500.00/4hr

TRUCKING = TBD

SALES TAX, DC & Maryland = 6%