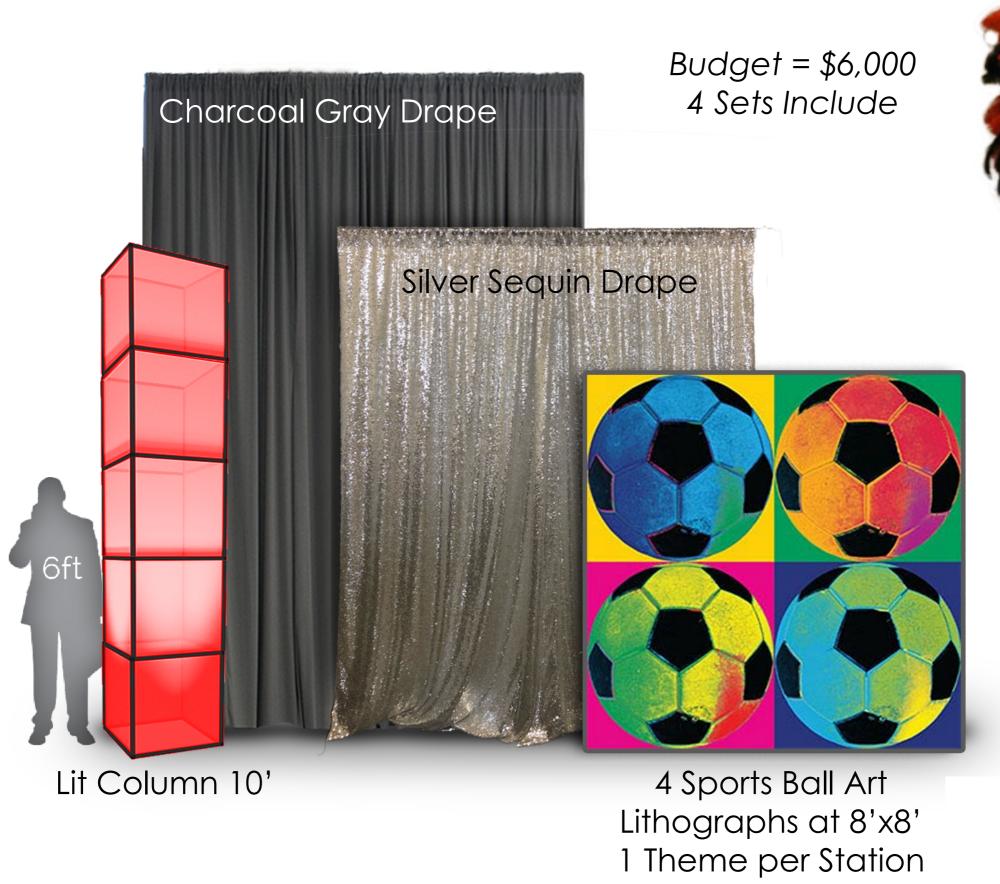

## Entrance: Dramatic Lit Wall w/ Red Carpet & Accents



Budget starting at \$5,000 Customization Available







# Large Room Display: 4 Giant Lit Walls (See Floor Plan & Next Slides for Additional Parts)







Event Photos as Examples Various Panels

# Large Room Display: Sports Art, Layered Drape & Lit Column Combo (4 Sets)



# Rendering to Illustrate a Long Wall



Large Casino Props: 3D Foam Playing Card Icons & 9ft Feather Columns. 2 Sets per Floor Plan

Budget = \$5,000



## Large Casino Props: 3D Royal Flush 8ft & 3D Chips 4ft

Budget 3D Royal Flush = \$5,000 for 4 Sets 3D Chips 4ft = \$325 each



#### Giant 6ft Letters: Gold or White Look

#### Budget starting at \$7,500



## Bar Option 1: Round Bar w/ Pressed Metallic Colorized Plastic & Geometric Laminates

Budget = \$15,000 for 2 Bars



Choose 1 Material Combination

# Bar Option 2: Mahogany Bar



#### **Alternative Laminates**









Choose from a variety of Made In The USA Laminates & Plastics

#### Alternative Bars







In Stock Bars = \$575 per 8ft section

#### Food Service Tables

Cube Buffet Displays - Very cost effective \$300-400 pe