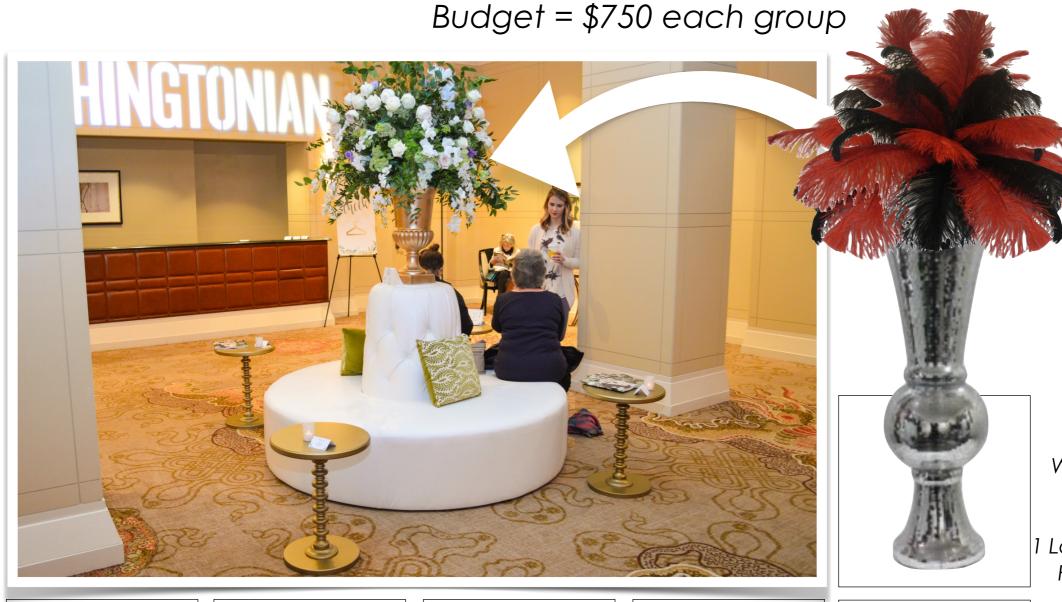

# Alternative Seating: Preston Round Sofa

What's included?
1 - Round Sofa
4 - End Tables
1 Large Centerpiece,
Pillows & Votives

4 Groups Available