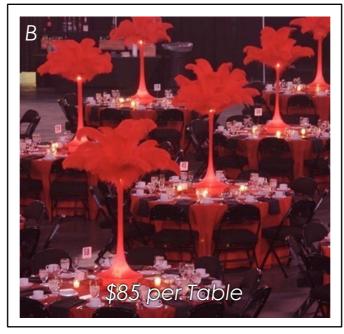

ve \$300-400 per set in White

48x48x30

44x44x33

40x40x36

Budget = \$2,000 to \$4,000 Assuming 2 Serving Displays





Communal Tables \$275-325 each in White Lighting is available per pedestal





## Lounge: Communal Tables w/ Barstools



# Lounge Furniture: Odyssey Sofa



1 - Sofa, 2 - Chairs, 2 - End Tables, 1 - Coffee Table, Pillows & a Centerpiece

\*excludes wall

# Alternative Seating



# Alternative Seating: Preston Round Sofa



What's included?
1 - Round Sofa
4 - End Tables
1 Large Centerpiece,
Pillows & Votives











4 Groups Available

# High End Casino













What's included?

- 2 10' Craps
- 1 Roulette
- 1 Mini Baccarat
- 1 3 Card Poker
- 1 Let It Ride Poker
- 6 Blackjack
- 4 Texas Hold'em
- 1 Supervisor/Pit Boss &
- All Dealers 3 Hours



# Centerpieces













## Sports Art Options



More Available - Slide Provide for Creative Use & Consideration - No Budget this Page

# Labor, Trucking, Sales Tax, Finishing Touches

LABOR: Installation/Take Down - Same Day Service = 30%

Add Run of Show Manager if needed = 500.00/4hr

TRUCKING = TBD

SALES TAX, DC & Maryland = 6%