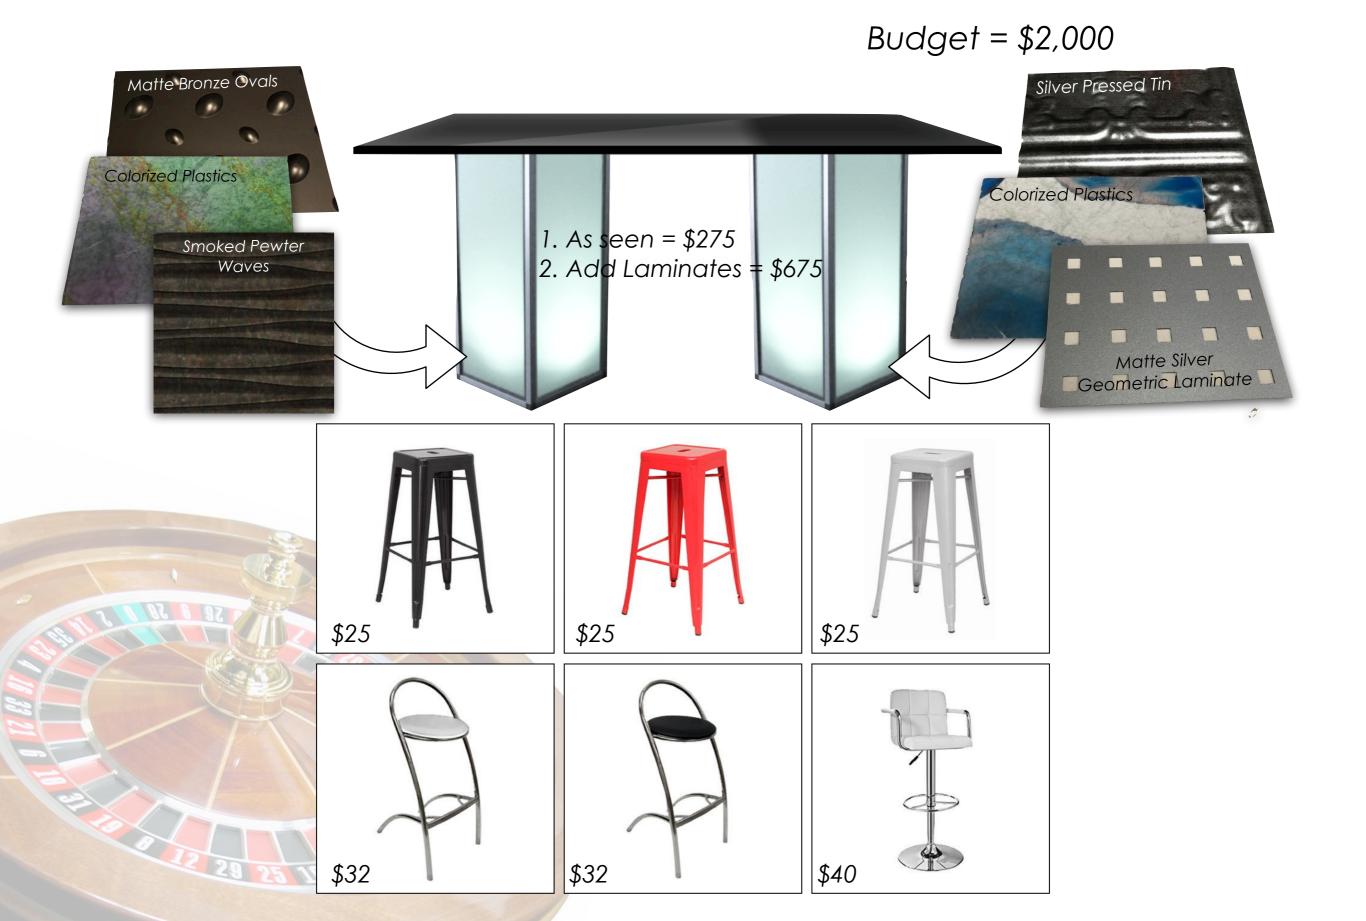

## Bar Option 1: Round Bar w/ Pressed Metallic Colorized Plastic & Geometric Laminates

Budget = \$15,000 for 2 Bars

Choose 1 Material Combination

#### **Alternative Laminates**

Choose from a variety of Made In The USA Laminates & Plastics

#### Alternative Bars

In Stock Bars = \$575 per 8ft section