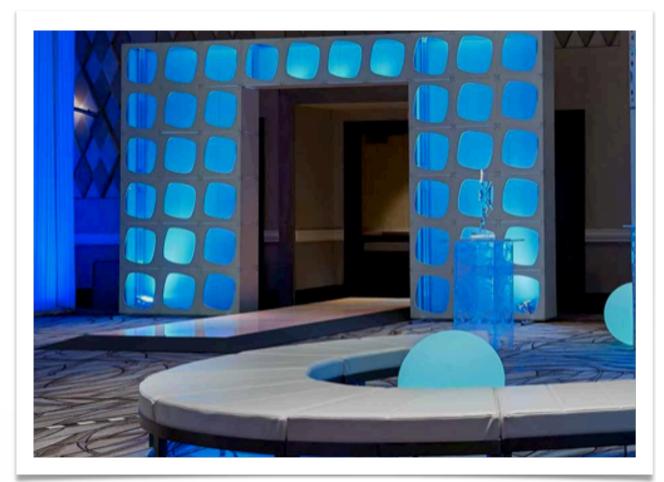

# Large Room Display: 4 Giant Lit Walls (See Floor Plan & Next Slides for Additional Parts)

Event Photos as Examples Various Panels