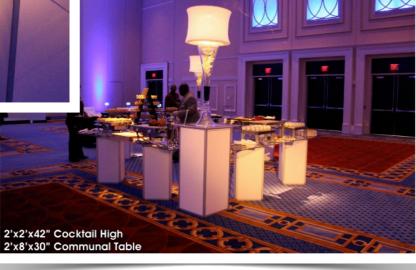

#### Food Service Tables

Cube Buffet Displays - Very cost effective \$300-400 per set in White

48x48x30

44x44x33

40x40x36

Budget = \$2,000 to \$4,000 Assuming 2 Serving Displays

Communal Tables \$275-325 each in White Lighting is available per pedestal

## Lounge: Communal Tables w/ Barstools