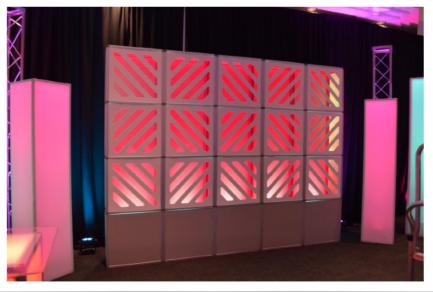

# Large Room Display: 4 Giant Lit Walls (See Floor Plan & Next Slides for Additional Parts)

Event Photos as Examples Various Panels