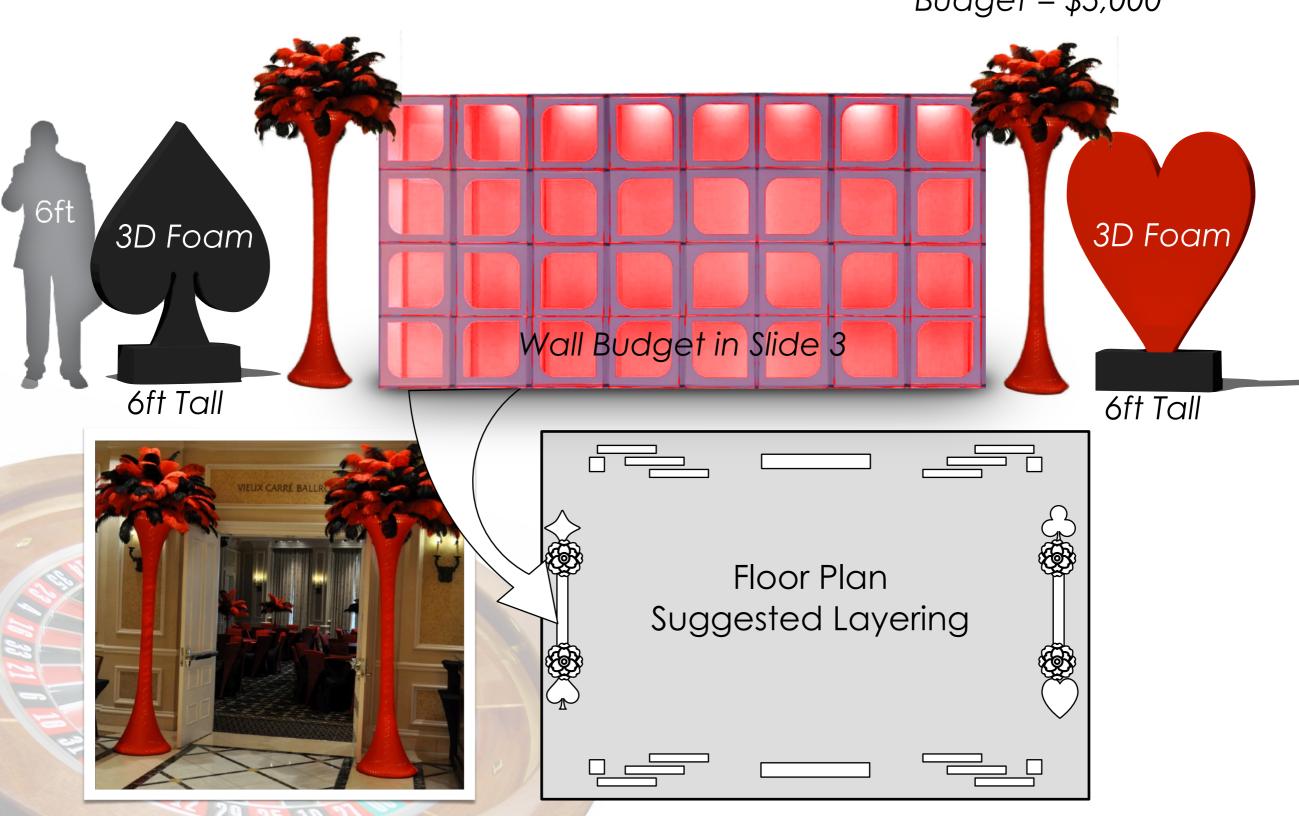

# Rendering to Illustrate a Long Wall

Large Casino Props: 3D Foam Playing Card Icons & 9ft Feather Columns. 2 Sets per Floor Plan

Budget = \$5,000