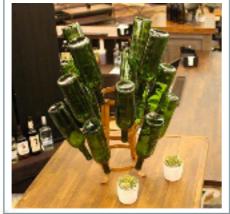

Log Cabin Bar and Bar Bar Wall/Shelf System - Top View





# Log Cabin Bar w/ Ski Decor



# ampa events 358.5451 11 11 11 11

# Fireplace Set & Dressing Elements





Quality Detail Wood Panels











# Fireplace Leather Seating w/ Wood or Stump End Tables & Cow Rugs





Mt Shed Walls with Adirondack Seating x4 Sets:





# Ski Lodge Bar























## Lounge Furniture, Button Tufted Sofa, Slat Rustic Chairs





# Lounge Furniture, Mid-Century Modern Sofa & Chairs





# Lounge Seating Decorative Walls and Backdrops



# ampa events

# Dining & Buffet Tables

358.5451

















### Bar High & Cafe Seating

















#### Communal Tables and Barstools





# Centerpiece Options



























### Finishing Touches & Centerpiece Parts

































# Stage Set: Ski Lodge Indoor Prosceniums





### Additional Bar Options