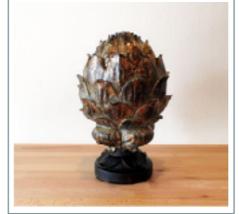

r and Bar Bar Wall/Shelf System - Top View





# Log Cabin Bar w/ Ski Decor



# ampa events 358.5451 11 11 11 11

# Fireplace Set & Dressing Elements





Quality Detail Wood Panels











# Fireplace Leather Seating w/ Wood or Stump End Tables & Cow Rugs





Mt Shed Walls with Adirondack Seating x4 Sets:





# Ski Lodge Bar























## Lounge Furniture, Button Tufted Sofa, Slat Rustic Chairs





# Lounge Furniture, Mid-Century Modern Sofa & Chairs





# Lounge Seating Decorative Walls and Backdrops



# ampa events

# Dining & Buffet Tables

358.5451

















### Bar High & Cafe Seating

















#### Communal Tables and Barstools





# Centerpiece Options



























### Finishing Touches & Centerpiece Parts

































# Stage Set: Ski Lodge Indoor Prosceniums





### Additional Bar Options