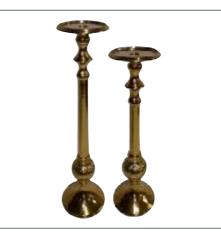

and and Dressings





# Log Cabin Bar and Bar Bar Wall/ Shelf System





# Log Cabin Bar and Bar Bar Wall/Shelf System - Top View





# Log Cabin Bar w/ Ski Decor



# ampa events 358.5451 11 11 11 11

# Fireplace Set & Dressing Elements





Quality Detail Wood Panels











# Fireplace Leather Seating w/ Wood or Stump End Tables & Cow Rugs





Mt Shed Walls with Adirondack Seating x4 Sets:





# Ski Lodge Bar























## Lounge Furniture, Button Tufted Sofa, Slat Rustic Chairs





# Lounge Furniture, Mid-Century Modern Sofa & Chairs





# Lounge Seating Decorative Walls and Backdrops



# ampa events

# Dining & Buffet Tables

358.5451

















### Bar High & Cafe Seating

















#### Communal Tables and Barstools





# Centerpiece Options



























### Finishing Touches & Centerpiece Parts

































# Stage Set: Ski Lodge Indoor Prosceniums





### Additional Bar Options