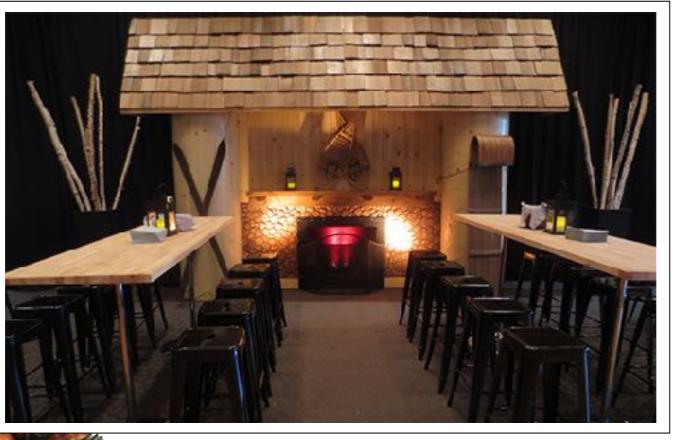

# Fireplace Set & Dressing Elements

Quality Detail Wood Panels

# Fireplace Leather Seating w/ Wood or Stump End Tables & Cow Rugs

Mt Shed Walls with Adirondack Seating x4 Sets: