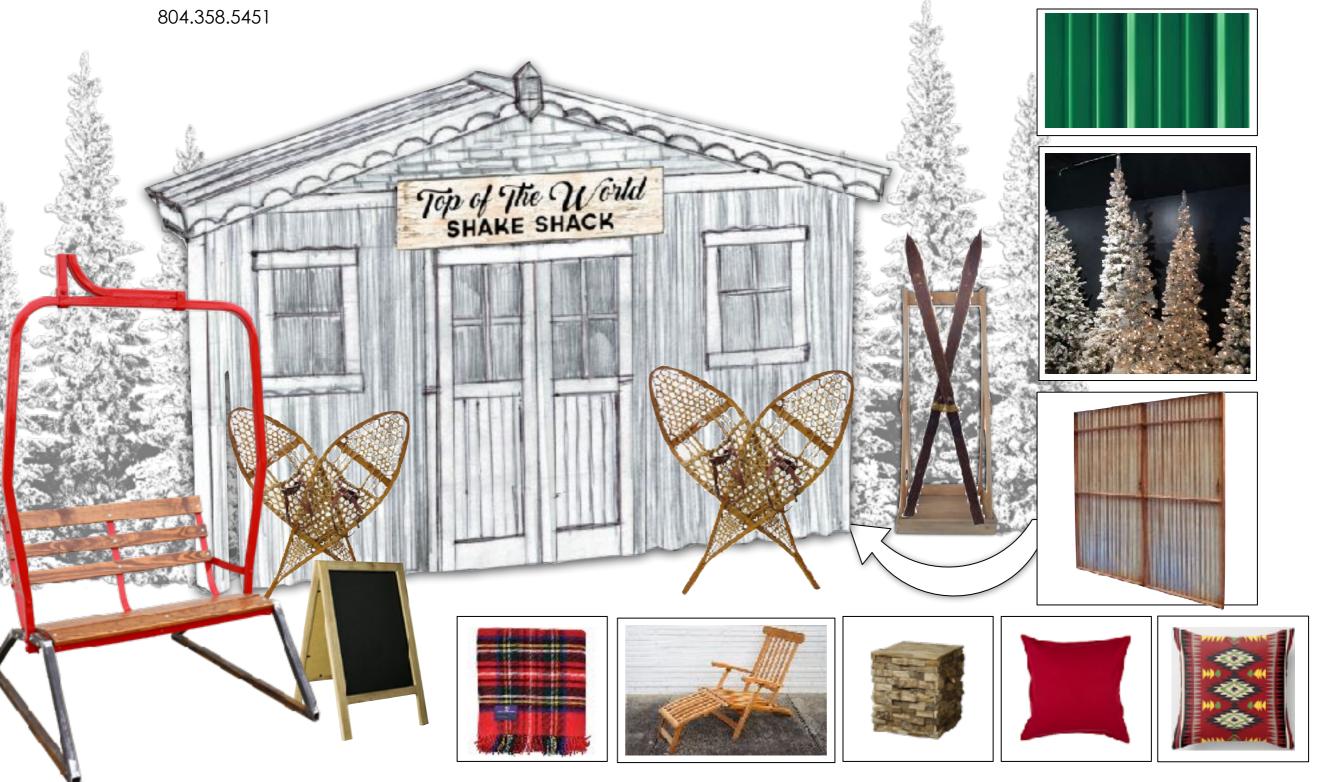

XPANDED DESIGN

All images used herein, unless otherwise noted, are **authentic photos** of Ampa Events inventory. We do not advocate the common practice of selling Design Concepts based on public web photos to win business. We advise all clients to carefully review proposals from all vendors to ensure that what is being proposed is a factual representation of what will be delivered rather than a clever collection of Web Photos.

Ampa owns one of the largest and most comprehensive inventories in the Mid Atlantic region.



# Snowy Lighting Design w/ Blue UpLighting & Stands of Thin Dramatic Flocked Trees





# Entrance Ranch Sign Structure & Trees







# Flocked Trees, Signs for Ski Slops, Ski Racks, Adirondack Chairs



















## Snack Shack, Flocked Trees, Signs & Ski Racks





#### Ski Lift Chair







# Lodge Entrance Facade, Garland and Dressings





# Log Cabin Bar and Bar Bar Wall/ Shelf System





# Log Cabin Bar and Bar Bar Wall/Shelf System - Top View





# Log Cabin Bar w/ Ski Decor



# ampa events 358.5451 11 11 11 11

# Fireplace Set & Dressing Elements





Quality Detail Wood Panels











# Fireplace Leather Seating w/ Wood or Stump End Tables & Cow Rugs





Mt Shed Walls with Adirondack Seating x4 Sets:





# Ski Lodge Bar























## Lounge Furniture, Button Tufted Sofa, Slat Rustic Chairs





# Lounge Furniture, Mid-Century Modern Sofa & Chairs





# Lounge Seating Decorative Walls and Backdrops



# ampa events

# Dining & Buffet Tables

358.5451

















### Bar High & Cafe Seating

















#### Co