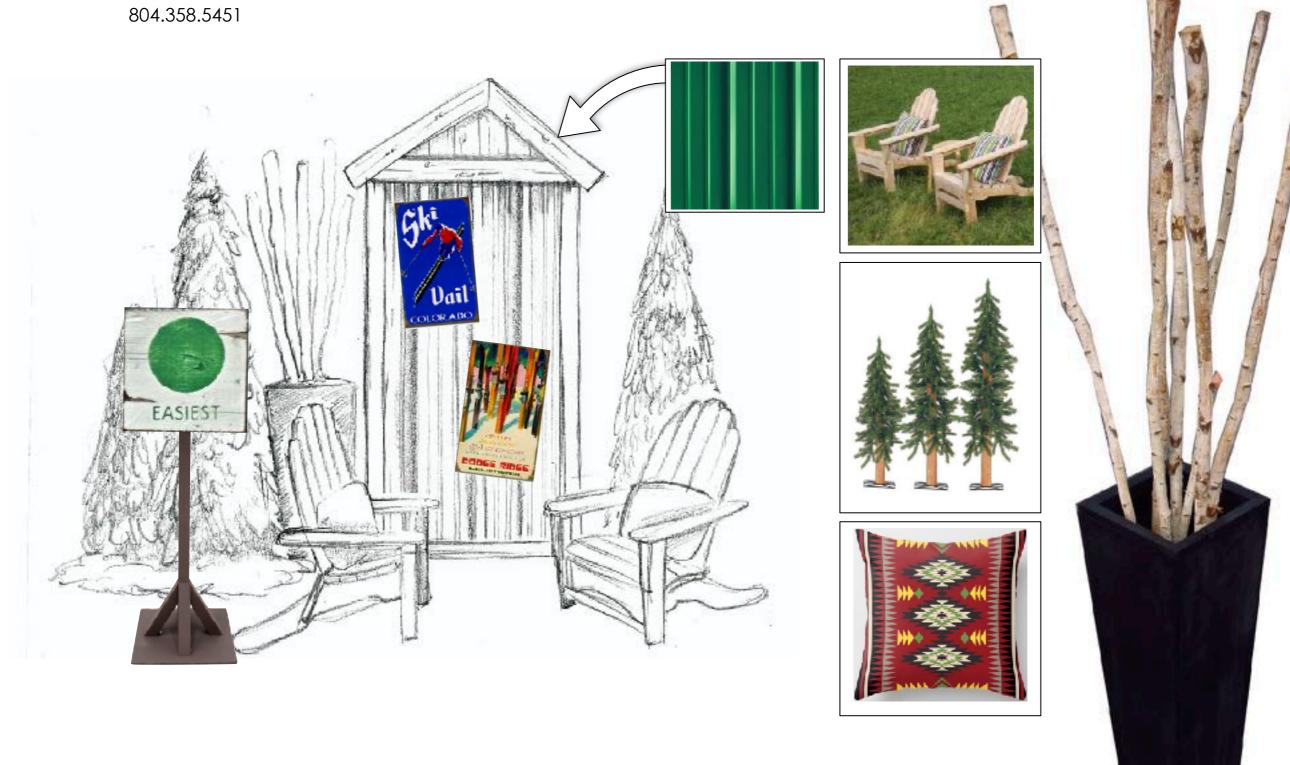

nd most comprehensive inventories in the Mid Atlantic region.



# Snowy Lighting Design w/ Blue UpLighting & Stands of Thin Dramatic Flocked Trees





# Entrance Ranch Sign Structure & Trees







# Flocked Trees, Signs for Ski Slops, Ski Racks, Adirondack Chairs



















## Snack Shack, Flocked Trees, Signs & Ski Racks





#### Ski Lift Chair







# Lodge Entrance Facade, Garland and Dressings





# Log Cabin Bar and Bar Bar Wall/ Shelf System





# Log Cabin Bar and Bar Bar Wall/Shelf System - Top View





# Log Cabin Bar w/ Ski Decor



# ampa events 358.5451 11 11 11 11

# Fireplace Set & Dressing Elements





Quality Detail Wood Panels











# Fireplace Leather Seating w/ Wood or Stump End Tables & Cow Rugs





Mt Shed Walls with Adirondack Seating x4 Sets:





# Ski Lodge Bar























## Lounge Furniture, Button Tufted Sofa, Slat Rustic Chairs





# Lounge Furniture, Mid-Century Modern Sofa & Chairs





# Lounge Seating Decorative Walls and Backdrops



# ampa events

# Dining & Buffet Tables

358.5451

















### Bar High & Cafe Seating

















#### Communal Tables and Barstools





# Centerpiece Options



























### Finishing Touches & Centerpiece Parts

































# Stage Set: Ski Lodge Indoor Prosceniums





### Additional Bar Options