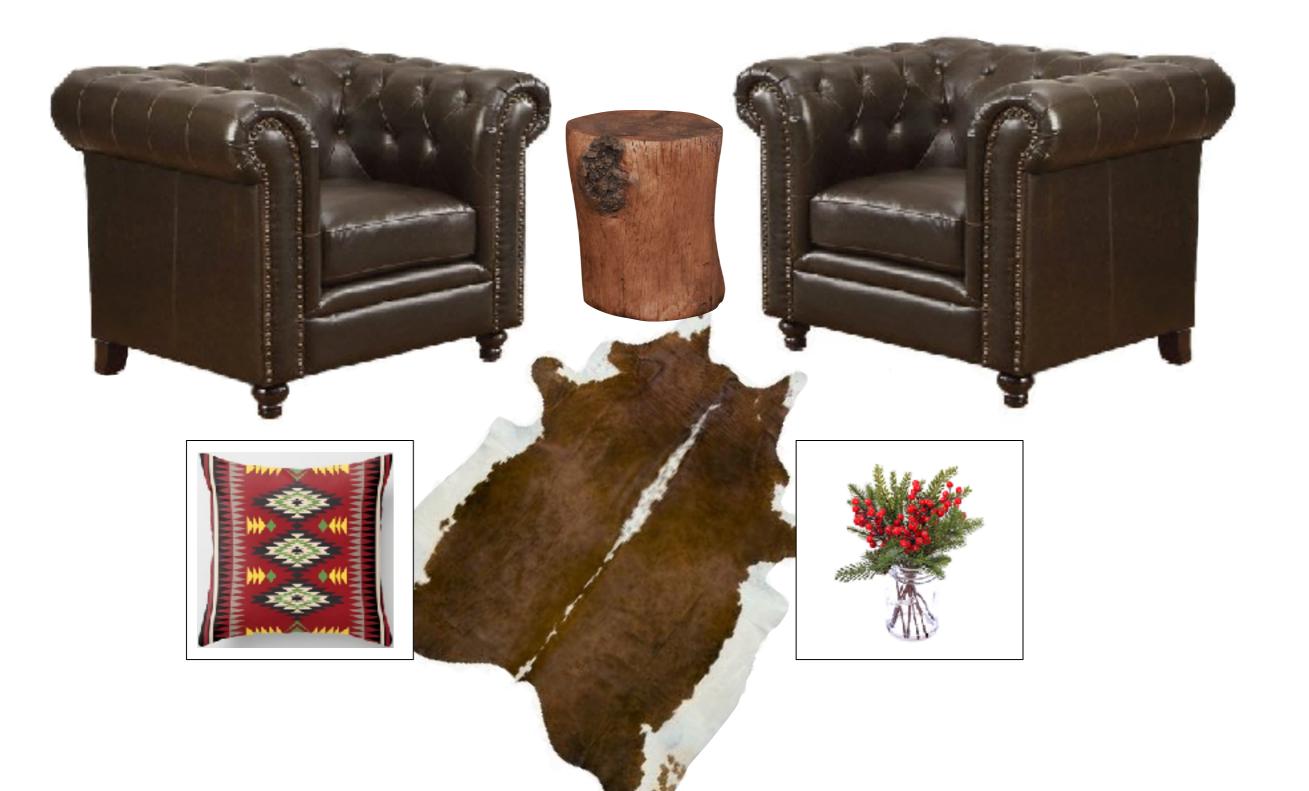

# Fireplace Leather Seating w/ Wood or Stump End Tables & Cow Rugs

Mt Shed Walls with Adirondack Seating x4 Sets: