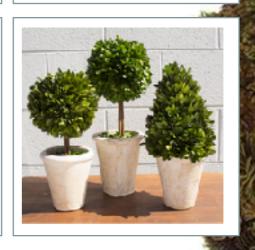

# Log Cabin Bar and Bar Bar Wall/ Shelf System





# Log Cabin Bar and Bar Bar Wall/Shelf System - Top View





# Log Cabin Bar w/ Ski Decor



# ampa events 358.5451 11 11 11 11

# Fireplace Set & Dressing Elements





Quality Detail Wood Panels











# Fireplace Leather Seating w/ Wood or Stump End Tables & Cow Rugs





Mt Shed Walls with Adirondack Seating x4 Sets:





# Ski Lodge Bar























## Lounge Furniture, Button Tufted Sofa, Slat Rustic Chairs





# Lounge Furniture, Mid-Century Modern Sofa & Chairs





# Lounge Seating Decorative Walls and Backdrops



# ampa events

# Dining & Buffet Tables

358.5451

















### Bar High & Cafe Seating

















#### Communal Tables and Barstools





# Centerpiece Options



























### Finishing Touches & Centerpiece Parts

































# Stage Set: Ski Lodge Indoor Prosceniums





### Additional Bar Options