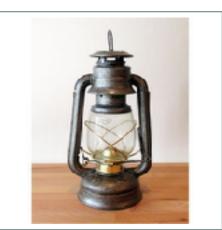

d Bar Bar Wall/Shelf System - Top View





# Log Cabin Bar w/ Ski Decor



# ampa events 358.5451 11 11 11 11

# Fireplace Set & Dressing Elements





Quality Detail Wood Panels











# Fireplace Leather Seating w/ Wood or Stump End Tables & Cow Rugs





Mt Shed Walls with Adirondack Seating x4 Sets:





# Ski Lodge Bar























## Lounge Furniture, Button Tufted Sofa, Slat Rustic Chairs





# Lounge Furniture, Mid-Century Modern Sofa & Chairs





# Lounge Seating Decorative Walls and Backdrops



# ampa events

# Dining & Buffet Tables

358.5451

















### Bar High & Cafe Seating

















#### Communal Tables and Barstools





# Centerpiece Options



























### Finishing Touches & Centerpiece Parts

































# Stage Set: Ski Lodge Indoor Prosceniums





### Additional Bar Options