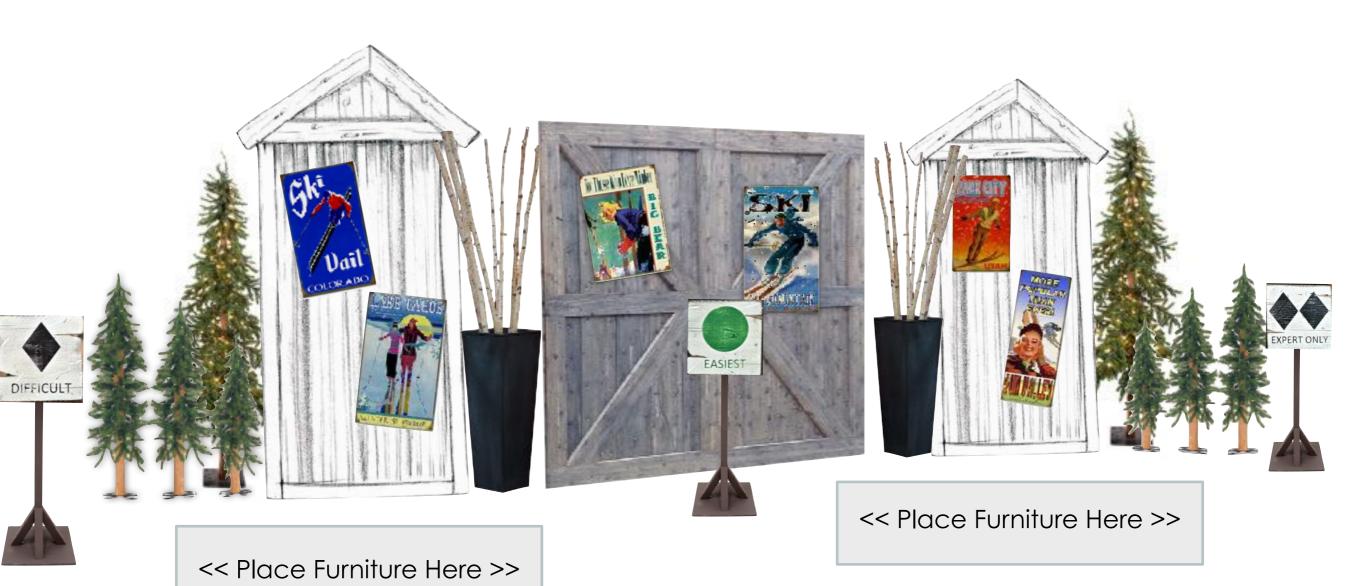

, Signs for Ski Slops, Ski Racks, Adirondack Chairs



















## Snack Shack, Flocked Trees, Signs & Ski Racks





#### Ski Lift Chair







# Lodge Entrance Facade, Garland and Dressings





# Log Cabin Bar and Bar Bar Wall/ Shelf System





# Log Cabin Bar and Bar Bar Wall/Shelf System - Top View





# Log Cabin Bar w/ Ski Decor



# ampa events 358.5451 11 11 11 11

# Fireplace Set & Dressing Elements





Quality Detail Wood Panels











# Fireplace Leather Seating w/ Wood or Stump End Tables & Cow Rugs





Mt Shed Walls with Adirondack Seating x4 Sets:





# Ski Lodge Bar























## Lounge Furniture, Button Tufted Sofa, Slat Rustic Chairs





# Lounge Furniture, Mid-Century Modern Sofa & Chairs





# Lounge Seating Decorative Walls and Backdrops



# ampa events

# Dining & Buffet Tables

358.5451

















### Bar High & Cafe Seating

















#### Communal Tables and Barstools





# Centerpiece Options



























### Finishing Touches & Centerpiece Parts

































# Stage Set: Ski Lodge Indoor Prosceniums





### Additional Bar Options