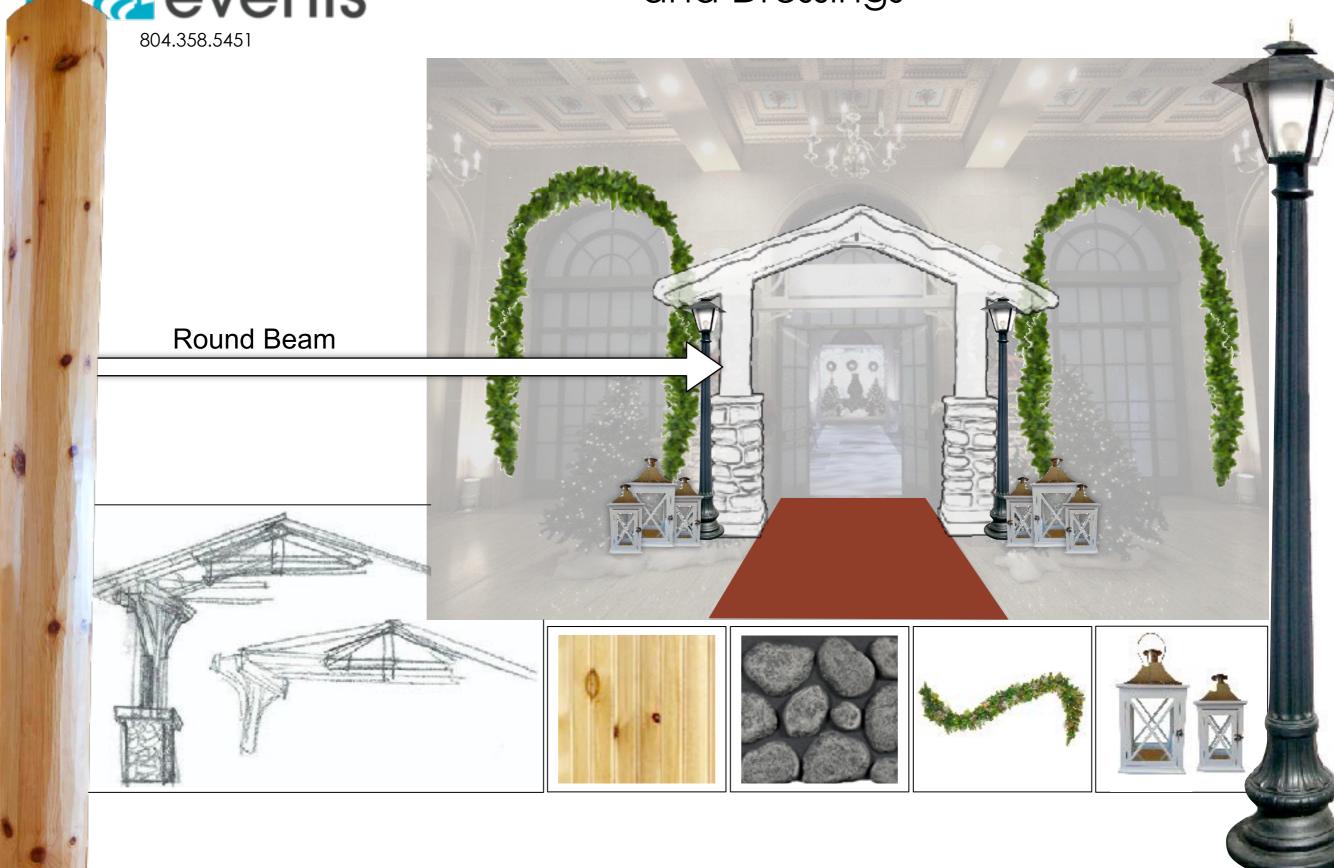

photos** of Ampa Events inventory. We do not advocate the common practice of selling Design Concepts based on public web photos to win business. We advise all clients to carefully review proposals from all vendors to ensure that what is being proposed is a factual representation of what will be delivered rather than a clever collection of Web Photos.

Ampa owns one of the largest and most comprehensive inventories in the Mid Atlantic region.



# Snowy Lighting Design w/ Blue UpLighting & Stands of Thin Dramatic Flocked Trees





# Entrance Ranch Sign Structure & Trees







# Flocked Trees, Signs for Ski Slops, Ski Racks, Adirondack Chairs



















## Snack Shack, Flocked Trees, Signs & Ski Racks





#### Ski Lift Chair







# Lodge Entrance Facade, Garland and Dressings





# Log Cabin Bar and Bar Bar Wall/ Shelf System





# Log Cabin Bar and Bar Bar Wall/Shelf System - Top View





# Log Cabin Bar w/ Ski Decor



# ampa events 358.5451 11 11 11 11

# Fireplace Set & Dressing Elements





Quality Detail Wood Panels











# Fireplace Leather Seating w/ Wood or Stump End Tables & Cow Rugs





Mt Shed Walls with Adirondack Seating x4 Sets:





# Ski Lodge Bar























## Lounge Furniture, Button Tufted Sofa, Slat Rustic Chairs





# Lounge Furniture, Mid-Century Modern Sofa & Chairs





# Lounge Seating Decorative Walls and Backdrops



# ampa events

# Dining & Buffet Tables

358.5451

















### Bar High & Cafe Seating

















#### Communal Tables and Barstools





# Centerpiece Options