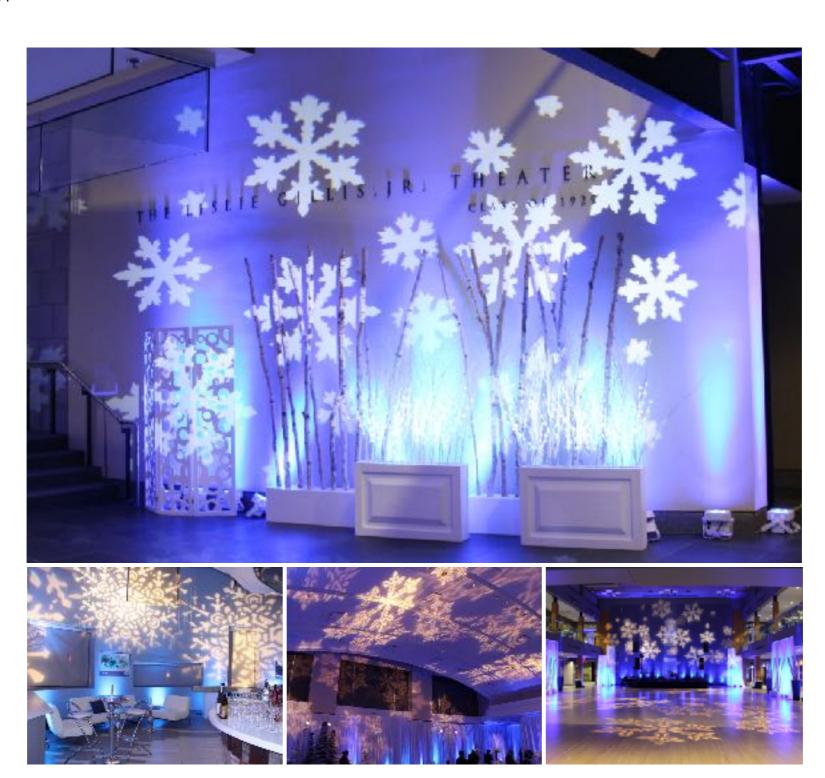

# Snowy Lighting Design w/ Blue UpLighting & Stands of Thin Dramatic Flocked Trees