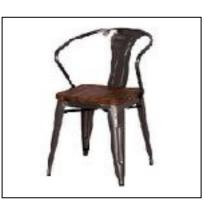

& Ski Racks





#### Ski Lift Chair







# Lodge Entrance Facade, Garland and Dressings





# Log Cabin Bar and Bar Bar Wall/ Shelf System





# Log Cabin Bar and Bar Bar Wall/Shelf System - Top View





# Log Cabin Bar w/ Ski Decor



# ampa events 358.5451 11 11 11 11

# Fireplace Set & Dressing Elements





Quality Detail Wood Panels











# Fireplace Leather Seating w/ Wood or Stump End Tables & Cow Rugs





Mt Shed Walls with Adirondack Seating x4 Sets:





# Ski Lodge Bar























## Lounge Furniture, Button Tufted Sofa, Slat Rustic Chairs





# Lounge Furniture, Mid-Century Modern Sofa & Chairs





# Lounge Seating Decorative Walls and Backdrops



# ampa events

# Dining & Buffet Tables

358.5451

















### Bar High & Cafe Seating

















#### Communal Tables and Barstools





# Centerpiece Options



























### Finishing Touches & Centerpiece Parts

































# Stage Set: Ski Lodge Indoor Prosceniums





### Additional Bar Options