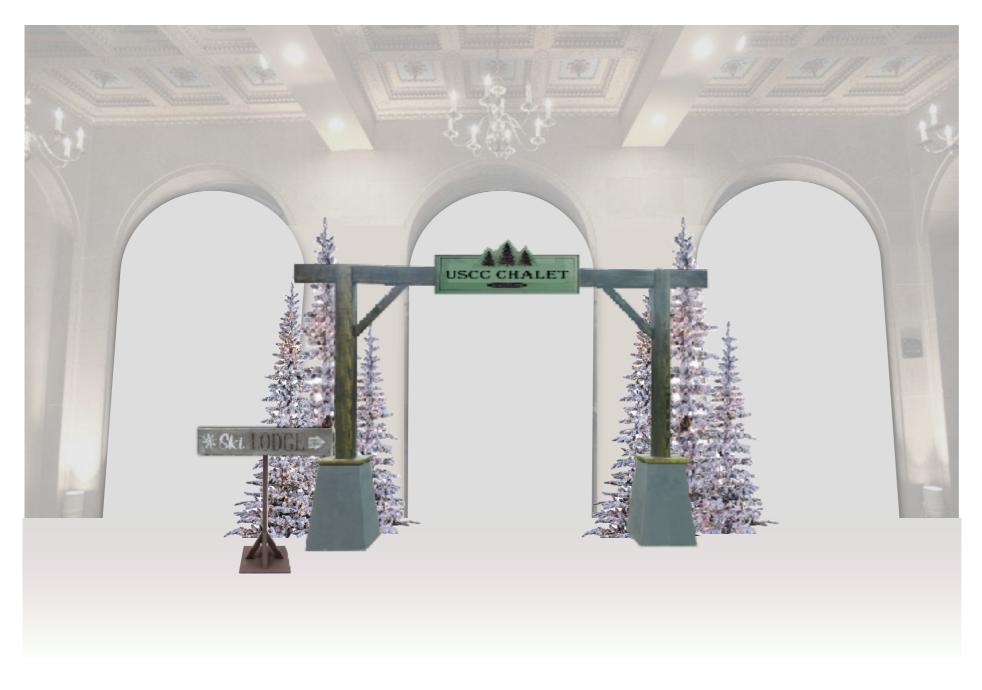

# SKI LODGE - EXPANDED DESIGN

All images used herein, unless otherwise noted, are **authentic photos** of Ampa Events inventory. We do not advocate the common practice of selling Design Concepts based on public web photos to win business. We advise all clients to carefully review proposals from all vendors to ensure that what is being proposed is a factual representation of what will be delivered rather than a clever collection of Web Photos.

Ampa owns one of the largest and most comprehensive inventories in the Mid Atlantic region.



# Snowy Lighting Design w/ Blue UpLighting & Stands of Thin Dramatic Flocked Trees





# Entrance Ranch Sign Structure & Trees







# Flocked Trees, Signs for Ski Slops, Ski Racks, Adirondack Chairs



















## Snack Shack, Flocked Trees, Signs & Ski Racks





#### Ski Lift Chair







# Lodge Entrance Facade, Garland and Dressings





# Log Cabin Bar and Bar Bar Wall/ Shelf System





# Log Cabin Bar and Bar Bar Wall/Shelf System - Top View





# Log Cabin Bar w/ Ski Decor



# ampa events 358.5451 11 11 11 11

# Fireplace Set & Dressing Elements





Quality Detail Wood Panels











# Fireplace Leather Seating w/ Wood or Stump End Tables & Cow Rugs





Mt Shed Walls with Adirondack Seating x4 Sets:





# Ski Lodge Bar























## Lounge Furniture, Button Tufted Sofa, Slat Rustic Chairs





# Lounge Furniture, Mid-Century Modern Sofa & Chairs





# Lounge Seating Decorative