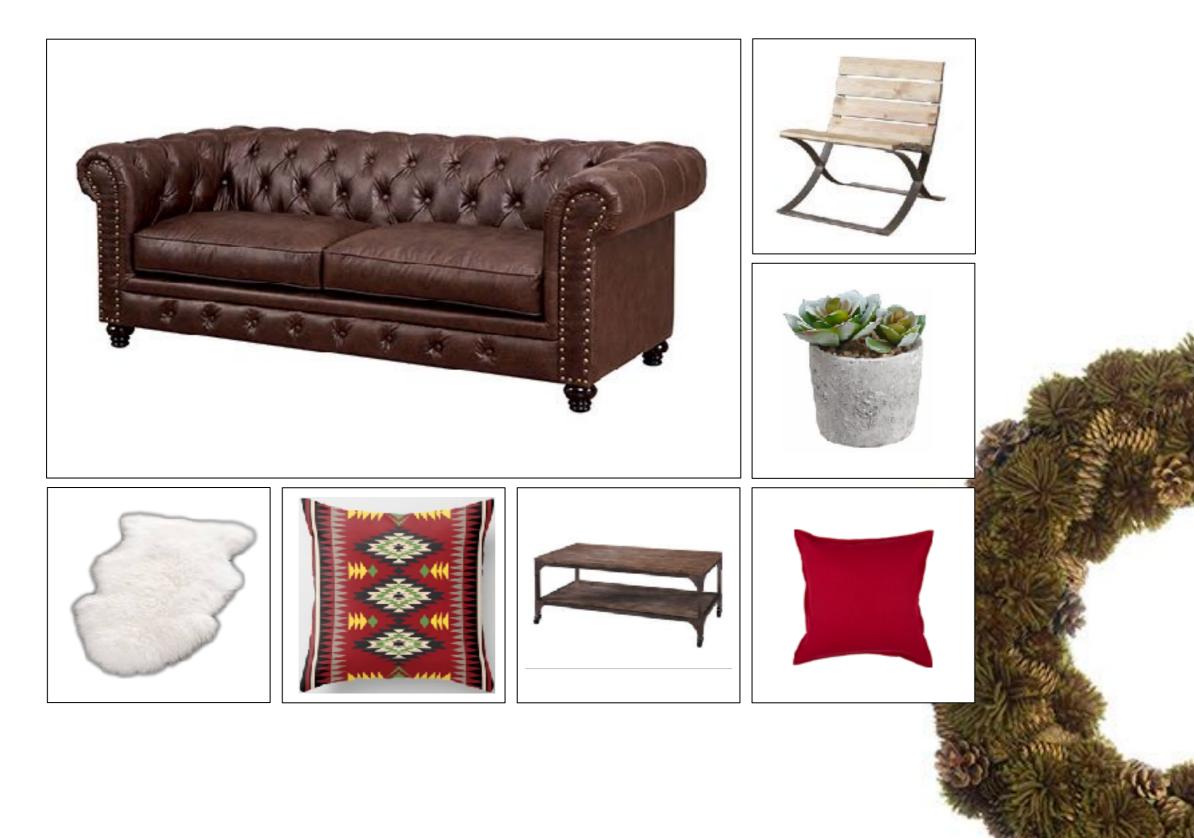

# Fireplace Leather Seating w/ Wood or Stump End Tables & Cow Rugs

Mt Shed Walls with Adirondack Seating x4 Sets: