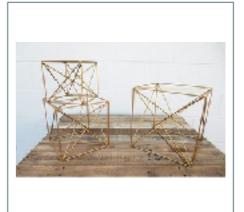

# Log Cabin Bar and Bar Bar Wall/Shelf System - Top View





# Log Cabin Bar w/ Ski Decor



# ampa events 358.5451 11 11 11 11

# Fireplace Set & Dressing Elements





Quality Detail Wood Panels











# Fireplace Leather Seating w/ Wood or Stump End Tables & Cow Rugs





Mt Shed Walls with Adirondack Seating x4 Sets:





# Ski Lodge Bar























## Lounge Furniture, Button Tufted Sofa, Slat Rustic Chairs





# Lounge Furniture, Mid-Century Modern Sofa & Chairs





# Lounge Seating Decorative Walls and Backdrops



# ampa events

# Dining & Buffet Tables

358.5451

















### Bar High & Cafe Seating

















#### Communal Tables and Barstools





# Centerpiece Options



























### Finishing Touches & Centerpiece Parts

































# Stage Set: Ski Lodge Indoor Prosceniums





### Additional Bar Options