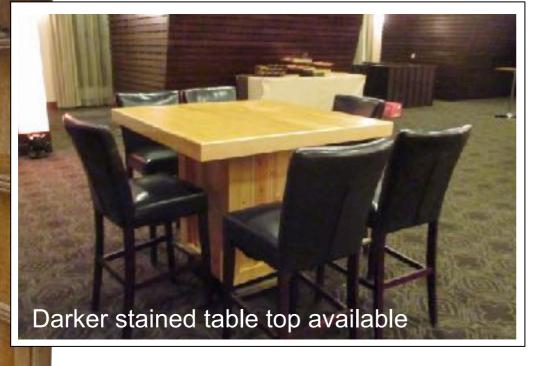

es, Signs & Ski Racks





#### Ski Lift Chair







# Lodge Entrance Facade, Garland and Dressings





# Log Cabin Bar and Bar Bar Wall/ Shelf System





# Log Cabin Bar and Bar Bar Wall/Shelf System - Top View





# Log Cabin Bar w/ Ski Decor



# ampa events 358.5451 11 11 11 11

# Fireplace Set & Dressing Elements





Quality Detail Wood Panels











# Fireplace Leather Seating w/ Wood or Stump End Tables & Cow Rugs





Mt Shed Walls with Adirondack Seating x4 Sets:





# Ski Lodge Bar























## Lounge Furniture, Button Tufted Sofa, Slat Rustic Chairs





# Lounge Furniture, Mid-Century Modern Sofa & Chairs





# Lounge Seating Decorative Walls and Backdrops



# ampa events

# Dining & Buffet Tables

358.5451

















### Bar High & Cafe Seating

















#### Communal Tables and Barstools





# Centerpiece Options



























### Finishing Touches & Centerpiece Parts

































# Stage Set: Ski Lodge Indoor Prosceniums





### Additional Bar Options