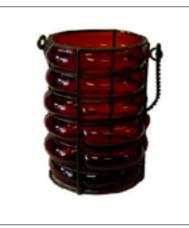

ngs





# Log Cabin Bar and Bar Bar Wall/ Shelf System





# Log Cabin Bar and Bar Bar Wall/Shelf System - Top View





# Log Cabin Bar w/ Ski Decor



# ampa events 358.5451 11 11 11 11

# Fireplace Set & Dressing Elements





Quality Detail Wood Panels











# Fireplace Leather Seating w/ Wood or Stump End Tables & Cow Rugs





Mt Shed Walls with Adirondack Seating x4 Sets:





# Ski Lodge Bar























## Lounge Furniture, Button Tufted Sofa, Slat Rustic Chairs





# Lounge Furniture, Mid-Century Modern Sofa & Chairs





# Lounge Seating Decorative Walls and Backdrops



# ampa events

# Dining & Buffet Tables

358.5451

















### Bar High & Cafe Seating

















#### Communal Tables and Barstools





# Centerpiece Options



























### Finishing Touches & Centerpiece Parts

































# Stage Set: Ski Lodge Indoor Prosceniums





### Additional Bar Options