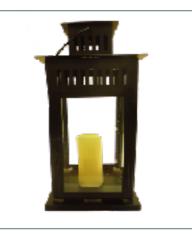

s





# Log Cabin Bar and Bar Bar Wall/ Shelf System





# Log Cabin Bar and Bar Bar Wall/Shelf System - Top View





# Log Cabin Bar w/ Ski Decor



# ampa events 358.5451 11 11 11 11

# Fireplace Set & Dressing Elements





Quality Detail Wood Panels











# Fireplace Leather Seating w/ Wood or Stump End Tables & Cow Rugs





Mt Shed Walls with Adirondack Seating x4 Sets:





# Ski Lodge Bar























## Lounge Furniture, Button Tufted Sofa, Slat Rustic Chairs





# Lounge Furniture, Mid-Century Modern Sofa & Chairs





# Lounge Seating Decorative Walls and Backdrops



# ampa events

# Dining & Buffet Tables

358.5451

















### Bar High & Cafe Seating

















#### Communal Tables and Barstools





# Centerpiece Options



























### Finishing Touches & Centerpiece Parts

































# Stage Set: Ski Lodge Indoor Prosceniums





### Additional Bar Options