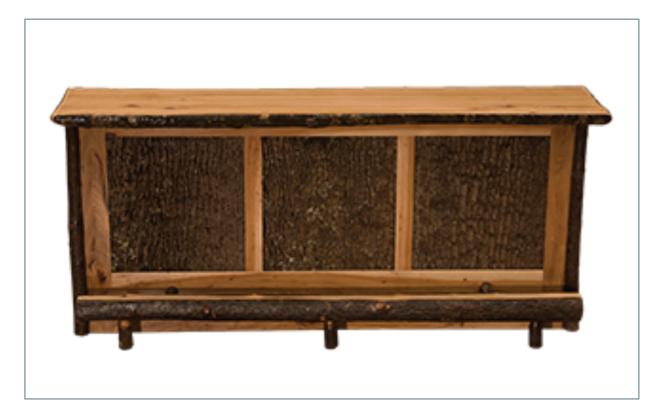

mpa events 358.5451 11 11 11 11

# Fireplace Set & Dressing Elements





Quality Detail Wood Panels











# Fireplace Leather Seating w/ Wood or Stump End Tables & Cow Rugs





Mt Shed Walls with Adirondack Seating x4 Sets:





# Ski Lodge Bar























## Lounge Furniture, Button Tufted Sofa, Slat Rustic Chairs





# Lounge Furniture, Mid-Century Modern Sofa & Chairs





# Lounge Seating Decorative Walls and Backdrops



# ampa events

# Dining & Buffet Tables

358.5451

















### Bar High & Cafe Seating

















#### Communal Tables and Barstools





# Centerpiece Options



























### Finishing Touches & Centerpiece Parts

































# Stage Set: Ski Lodge Indoor Prosceniums





### Additional Bar Options