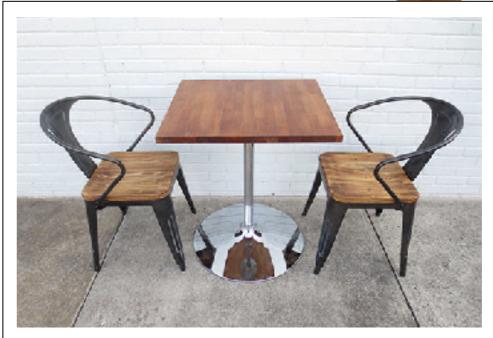

, Signs & Ski Racks





#### Ski Lift Chair







# Lodge Entrance Facade, Garland and Dressings





# Log Cabin Bar and Bar Bar Wall/ Shelf System





# Log Cabin Bar and Bar Bar Wall/Shelf System - Top View





# Log Cabin Bar w/ Ski Decor



# ampa events 358.5451 11 11 11 11

# Fireplace Set & Dressing Elements





Quality Detail Wood Panels











# Fireplace Leather Seating w/ Wood or Stump End Tables & Cow Rugs





Mt Shed Walls with Adirondack Seating x4 Sets:





# Ski Lodge Bar























## Lounge Furniture, Button Tufted Sofa, Slat Rustic Chairs





# Lounge Furniture, Mid-Century Modern Sofa & Chairs





# Lounge Seating Decorative Walls and Backdrops



# ampa events

# Dining & Buffet Tables

358.5451

















### Bar High & Cafe Seating

















#### Communal Tables and Barstools





# Centerpiece Options



























### Finishing Touches & Centerpiece Parts

































# Stage Set: Ski Lodge Indoor Prosceniums





### Additional Bar Options