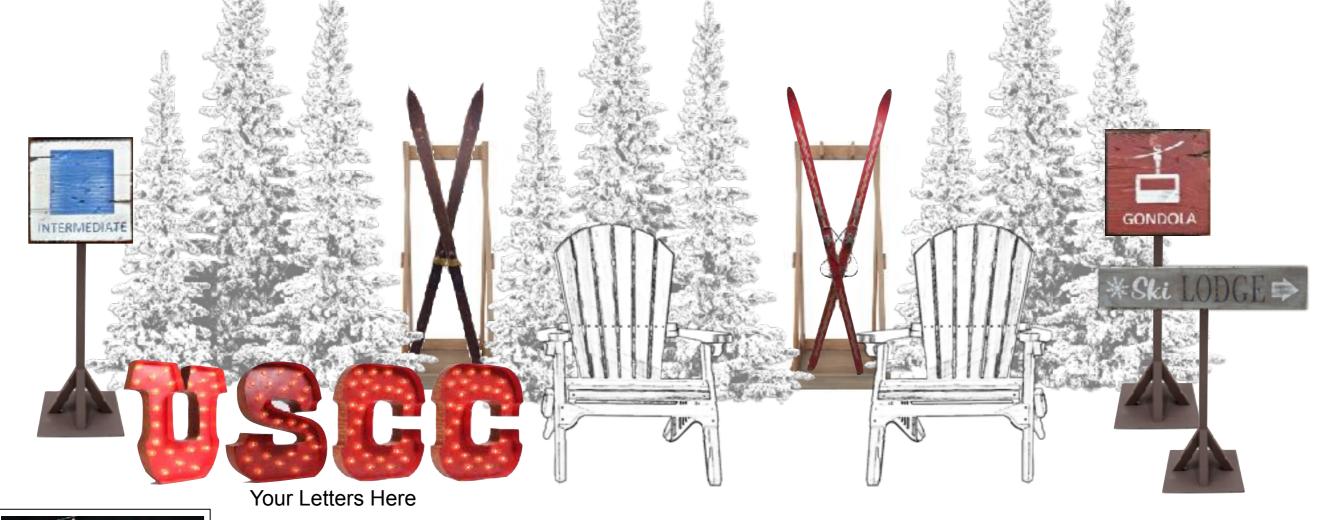

# SKI LODGE - EXPANDED DESIGN

All images used herein, unless otherwise noted, are **authentic photos** of Ampa Events inventory. We do not advocate the common practice of selling Design Concepts based on public web photos to win business. We advise all clients to carefully review proposals from all vendors to ensure that what is being proposed is a factual representation of what will be delivered rather than a clever collection of Web Photos.

Ampa owns one of the largest and most comprehensive inventories in the Mid Atlantic region.



# Snowy Lighting Design w/ Blue UpLighting & Stands of Thin Dramatic Flocked Trees





# Entrance Ranch Sign Structure & Trees







# Flocked Trees, Signs for Ski Slops, Ski Racks, Adirondack Chairs



















## Snack Shack, Flocked Trees, Signs & Ski Racks





#### Ski Lift Chair







# Lodge Entrance Facade, Garland and Dressings





# Log Cabin Bar and Bar Bar Wall/ Shelf System





# Log Cabin Bar and Bar Bar Wall/Shelf System - Top View





# Log Cabin Bar w/ Ski Decor



# ampa events 358.5451 11 11 11 11

# Fireplace Set & Dressing Elements





Quality Detail Wood Panels











# Fireplace Leather Seating w/ Wood or Stump End Tables & Cow Rugs





Mt Shed Walls with Adirondack Seating x4 Sets:





# Ski Lodge Bar























## Lounge Furniture, Button Tufted Sofa, Slat Rustic Chairs





# Lounge Furniture, Mid-Century Modern Sofa & Chairs





# Lounge Seating Decorative Walls and Backdrops



# ampa events

# Dining & Buffet Tables

358.5451