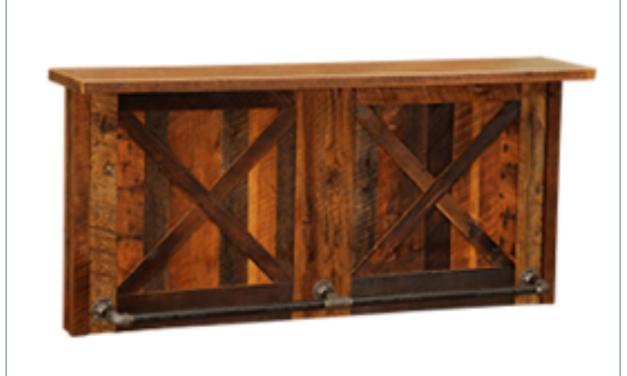

a events 358.5451 11 11 11 11

# Fireplace Set & Dressing Elements





Quality Detail Wood Panels











# Fireplace Leather Seating w/ Wood or Stump End Tables & Cow Rugs





Mt Shed Walls with Adirondack Seating x4 Sets:





# Ski Lodge Bar























## Lounge Furniture, Button Tufted Sofa, Slat Rustic Chairs





# Lounge Furniture, Mid-Century Modern Sofa & Chairs





# Lounge Seating Decorative Walls and Backdrops



# ampa events

# Dining & Buffet Tables

358.5451

















### Bar High & Cafe Seating

















#### Communal Tables and Barstools





# Centerpiece Options



























### Finishing Touches & Centerpiece Parts

































# Stage Set: Ski Lodge Indoor Prosceniums





### Additional Bar Options