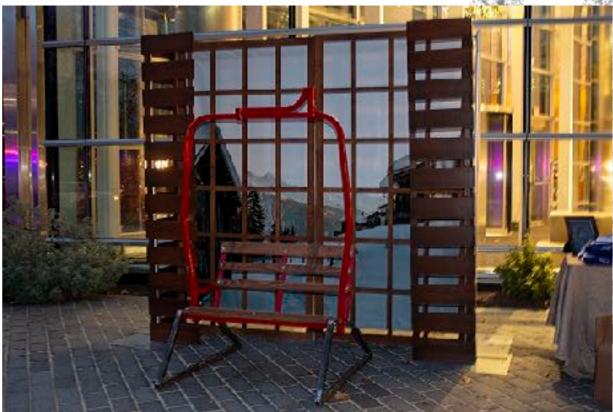

used herein, unless otherwise noted, are **authentic photos** of Ampa Events inventory. We do not advocate the common practice of selling Design Concepts based on public web photos to win business. We advise all clients to carefully review proposals from all vendors to ensure that what is being proposed is a factual representation of what will be delivered rather than a clever collection of Web Photos.

Ampa owns one of the largest and most comprehensive inventories in the Mid Atlantic region.



# Snowy Lighting Design w/ Blue UpLighting & Stands of Thin Dramatic Flocked Trees





# Entrance Ranch Sign Structure & Trees







# Flocked Trees, Signs for Ski Slops, Ski Racks, Adirondack Chairs



















## Snack Shack, Flocked Trees, Signs & Ski Racks





#### Ski Lift Chair







# Lodge Entrance Facade, Garland and Dressings





# Log Cabin Bar and Bar Bar Wall/ Shelf System





# Log Cabin Bar and Bar Bar Wall/Shelf System - Top View





# Log Cabin Bar w/ Ski Decor



# ampa events 358.5451 11 11 11 11

# Fireplace Set & Dressing Elements





Quality Detail Wood Panels











# Fireplace Leather Seating w/ Wood or Stump End Tables & Cow Rugs





Mt Shed Walls with Adirondack Seating x4 Sets:





# Ski Lodge Bar























## Lounge Furniture, Button Tufted Sofa, Slat Rustic Chairs





# Lounge Furniture, Mid-Century Modern Sofa & Chairs





# Lounge Seating Decorative Walls and Backdrops



# ampa events

# Dining & Buffet Tables

358.5451

















### Bar High & Cafe Seating

















#### Communal Tables and Barstools