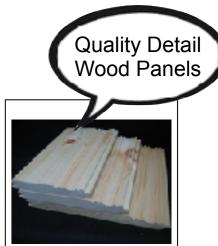

e Mid Atlantic region.



# Snowy Lighting Design w/ Blue UpLighting & Stands of Thin Dramatic Flocked Trees





# Entrance Ranch Sign Structure & Trees







# Flocked Trees, Signs for Ski Slops, Ski Racks, Adirondack Chairs



















## Snack Shack, Flocked Trees, Signs & Ski Racks





#### Ski Lift Chair







# Lodge Entrance Facade, Garland and Dressings





# Log Cabin Bar and Bar Bar Wall/ Shelf System





# Log Cabin Bar and Bar Bar Wall/Shelf System - Top View





# Log Cabin Bar w/ Ski Decor



# ampa events 358.5451 11 11 11 11

# Fireplace Set & Dressing Elements





Quality Detail Wood Panels











# Fireplace Leather Seating w/ Wood or Stump End Tables & Cow Rugs





Mt Shed Walls with Adirondack Seating x4 Sets:





# Ski Lodge Bar























## Lounge Furniture, Button Tufted Sofa, Slat Rustic Chairs





# Lounge Furniture, Mid-Century Modern Sofa & Chairs





# Lounge Seating Decorative Walls and Backdrops



# ampa events

# Dining & Buffet Tables

358.5451

















### Bar High & Cafe Seating

















#### Communal Tables and Barstools





# Centerpiece Options



























### Finishing Touches & Centerpiece Parts

































# Stage Set: Ski Lodge Indoor Prosceniums





### Additional Bar Options