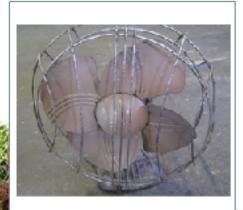

# Log Cabin Bar and Bar Bar Wall/Shelf System - Top View





# Log Cabin Bar w/ Ski Decor



# ampa events 358.5451 11 11 11 11

# Fireplace Set & Dressing Elements





Quality Detail Wood Panels











# Fireplace Leather Seating w/ Wood or Stump End Tables & Cow Rugs





Mt Shed Walls with Adirondack Seating x4 Sets:





# Ski Lodge Bar























## Lounge Furniture, Button Tufted Sofa, Slat Rustic Chairs





# Lounge Furniture, Mid-Century Modern Sofa & Chairs





# Lounge Seating Decorative Walls and Backdrops



# ampa events

# Dining & Buffet Tables

358.5451

















### Bar High & Cafe Seating

















#### Communal Tables and Barstools





# Centerpiece Options



























### Finishing Touches & Centerpiece Parts

































# Stage Set: Ski Lodge Indoor Prosceniums





### Additional Bar Options