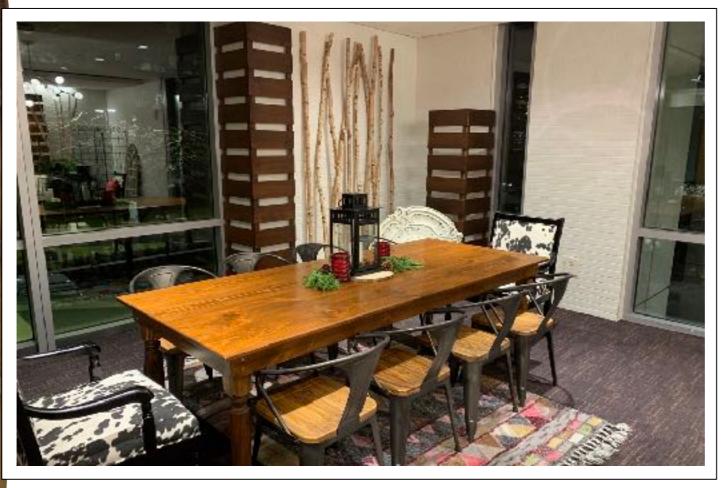

## Snack Shack, Flocked Trees, Signs & Ski Racks





#### Ski Lift Chair







# Lodge Entrance Facade, Garland and Dressings





# Log Cabin Bar and Bar Bar Wall/ Shelf System





# Log Cabin Bar and Bar Bar Wall/Shelf System - Top View





# Log Cabin Bar w/ Ski Decor



# ampa events 358.5451 11 11 11 11

# Fireplace Set & Dressing Elements





Quality Detail Wood Panels











# Fireplace Leather Seating w/ Wood or Stump End Tables & Cow Rugs





Mt Shed Walls with Adirondack Seating x4 Sets:





# Ski Lodge Bar























## Lounge Furniture, Button Tufted Sofa, Slat Rustic Chairs





# Lounge Furniture, Mid-Century Modern Sofa & Chairs





# Lounge Seating Decorative Walls and Backdrops



# ampa events

# Dining & Buffet Tables

358.5451

















### Bar High & Cafe Seating

















#### Communal Tables and Barstools





# Centerpiece Options



























### Finishing Touches & Centerpiece Parts

































# Stage Set: Ski Lodge Indoor Prosceniums





### Additional Bar Options