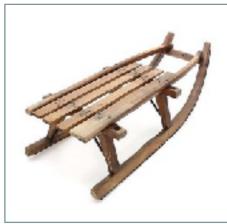

em





# Log Cabin Bar and Bar Bar Wall/Shelf System - Top View





# Log Cabin Bar w/ Ski Decor



# ampa events 358.5451 11 11 11 11

# Fireplace Set & Dressing Elements





Quality Detail Wood Panels











# Fireplace Leather Seating w/ Wood or Stump End Tables & Cow Rugs





Mt Shed Walls with Adirondack Seating x4 Sets:





# Ski Lodge Bar























## Lounge Furniture, Button Tufted Sofa, Slat Rustic Chairs





# Lounge Furniture, Mid-Century Modern Sofa & Chairs





# Lounge Seating Decorative Walls and Backdrops



# ampa events

# Dining & Buffet Tables

358.5451

















### Bar High & Cafe Seating

















#### Communal Tables and Barstools





# Centerpiece Options



























### Finishing Touches & Centerpiece Parts

































# Stage Set: Ski Lodge Indoor Prosceniums





### Additional Bar Options