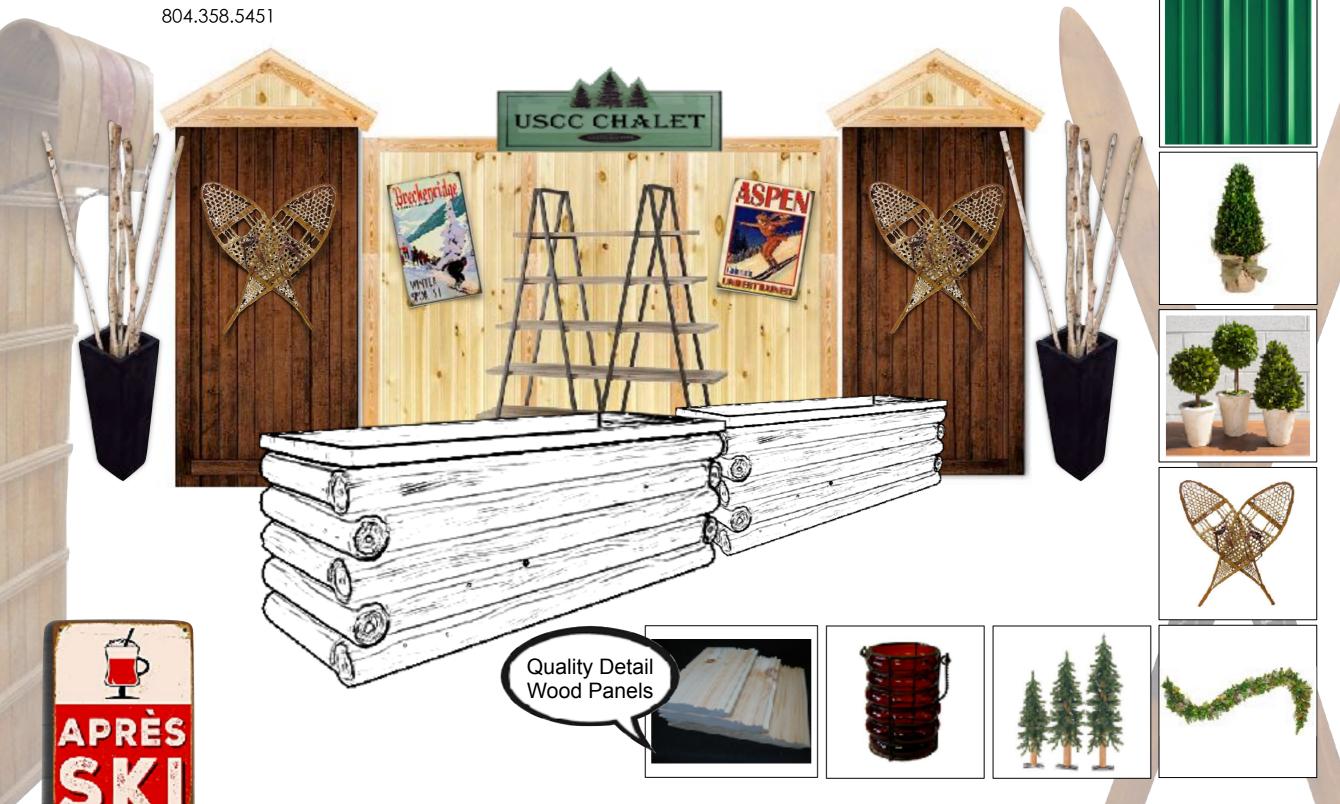

te the common practice of selling Design Concepts based on public web photos to win business. We advise all clients to carefully review proposals from all vendors to ensure that what is being proposed is a factual representation of what will be delivered rather than a clever collection of Web Photos.

Ampa owns one of the largest and most comprehensive inventories in the Mid Atlantic region.



# Snowy Lighting Design w/ Blue UpLighting & Stands of Thin Dramatic Flocked Trees





# Entrance Ranch Sign Structure & Trees







# Flocked Trees, Signs for Ski Slops, Ski Racks, Adirondack Chairs



















## Snack Shack, Flocked Trees, Signs & Ski Racks





#### Ski Lift Chair







# Lodge Entrance Facade, Garland and Dressings





# Log Cabin Bar and Bar Bar Wall/ Shelf System





# Log Cabin Bar and Bar Bar Wall/Shelf System - Top View





# Log Cabin Bar w/ Ski Decor



# ampa events 358.5451 11 11 11 11

# Fireplace Set & Dressing Elements





Quality Detail Wood Panels











# Fireplace Leather Seating w/ Wood or Stump End Tables & Cow Rugs





Mt Shed Walls with Adirondack Seating x4 Sets:





# Ski Lodge Bar























## Lounge Furniture, Button Tufted Sofa, Slat Rustic Chairs





# Lounge Furniture, Mid-Century Modern Sofa & Chairs





# Lounge Seating Decorative Walls and Backdrops



# ampa events

# Dining & Buffet Tables

358.5451

















### Bar High & Cafe Seating

















#### Communal Tables and Barstools





# Centerpiece Options



























### Finishing Touches & Centerpiece Parts