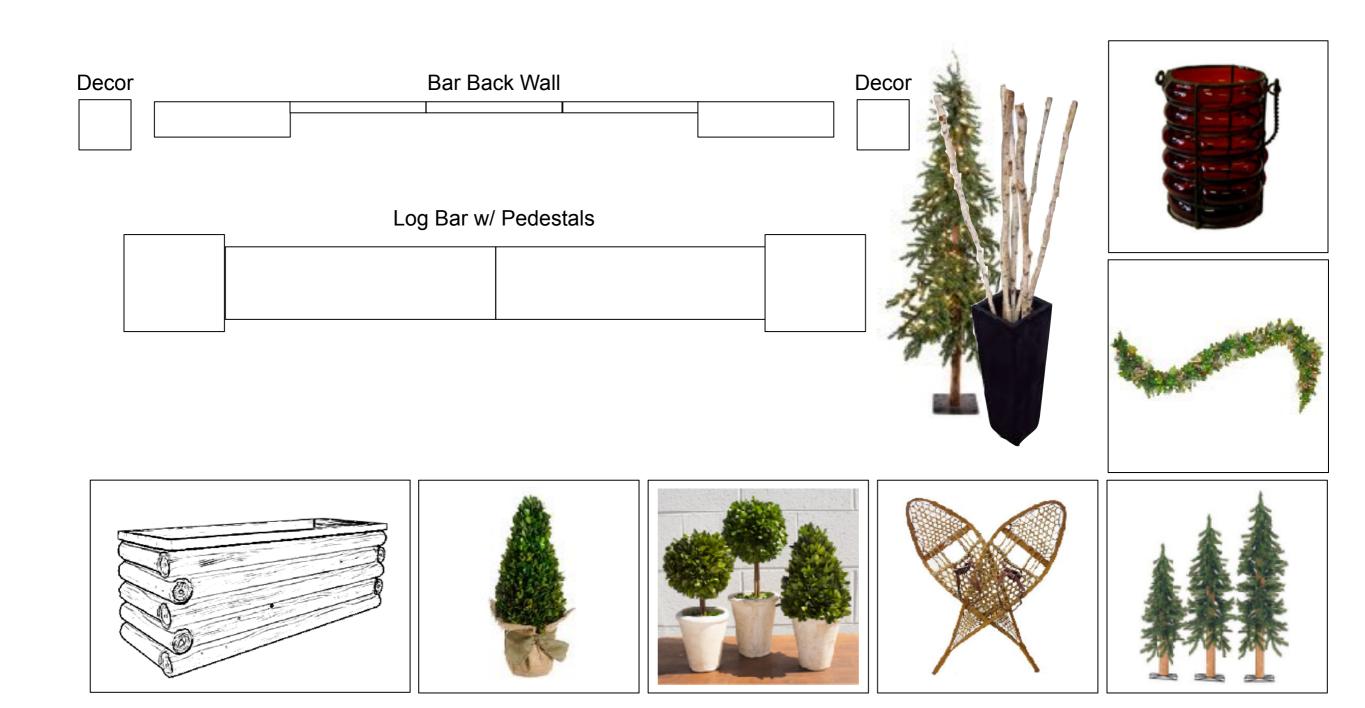

# Log Cabin Bar and Bar Bar Wall/ Shelf System

# Log Cabin Bar and Bar Bar Wall/Shelf System - Top View