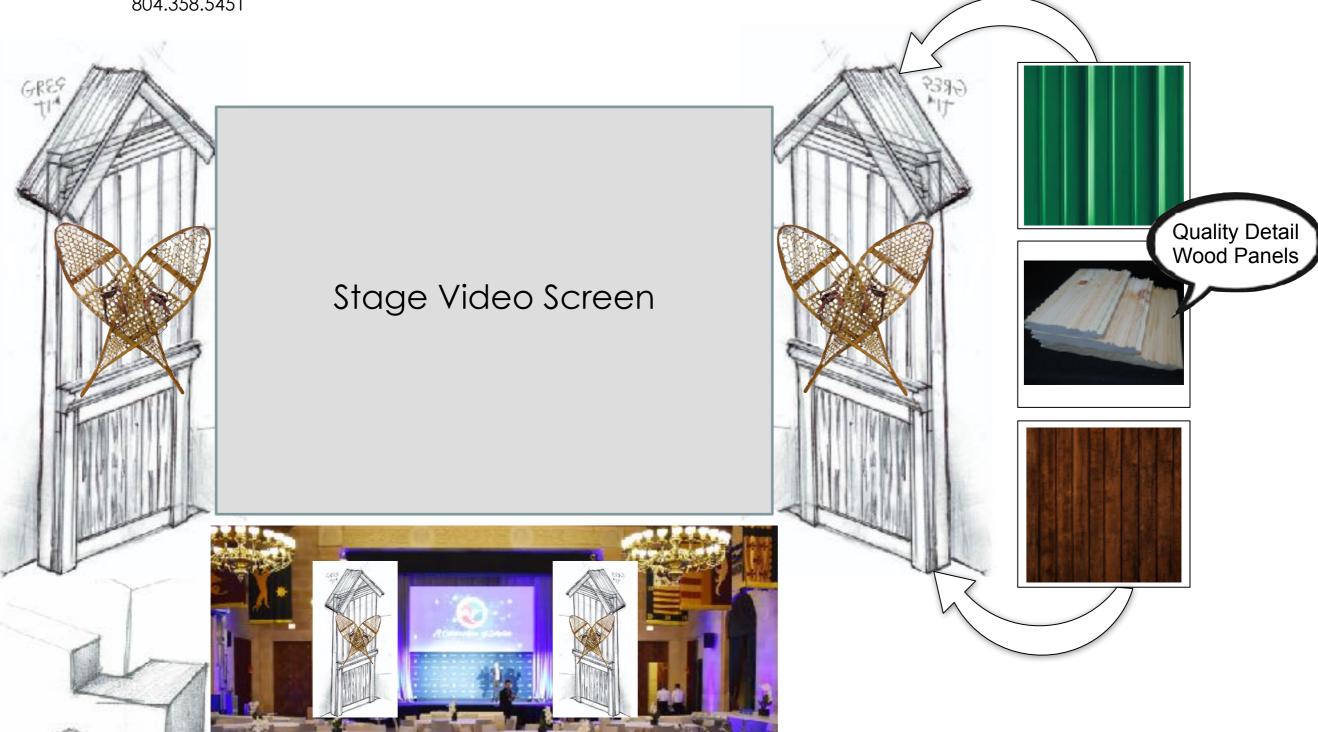

og Cabin Bar w/ Ski Decor



# ampa events 358.5451 11 11 11 11

# Fireplace Set & Dressing Elements





Quality Detail Wood Panels











# Fireplace Leather Seating w/ Wood or Stump End Tables & Cow Rugs





Mt Shed Walls with Adirondack Seating x4 Sets:





# Ski Lodge Bar























## Lounge Furniture, Button Tufted Sofa, Slat Rustic Chairs





# Lounge Furniture, Mid-Century Modern Sofa & Chairs





# Lounge Seating Decorative Walls and Backdrops



# ampa events

# Dining & Buffet Tables

358.5451

















### Bar High & Cafe Seating

















#### Communal Tables and Barstools





# Centerpiece Options



























### Finishing Touches & Centerpiece Parts

































# Stage Set: Ski Lodge Indoor Prosceniums





### Additional Bar Options