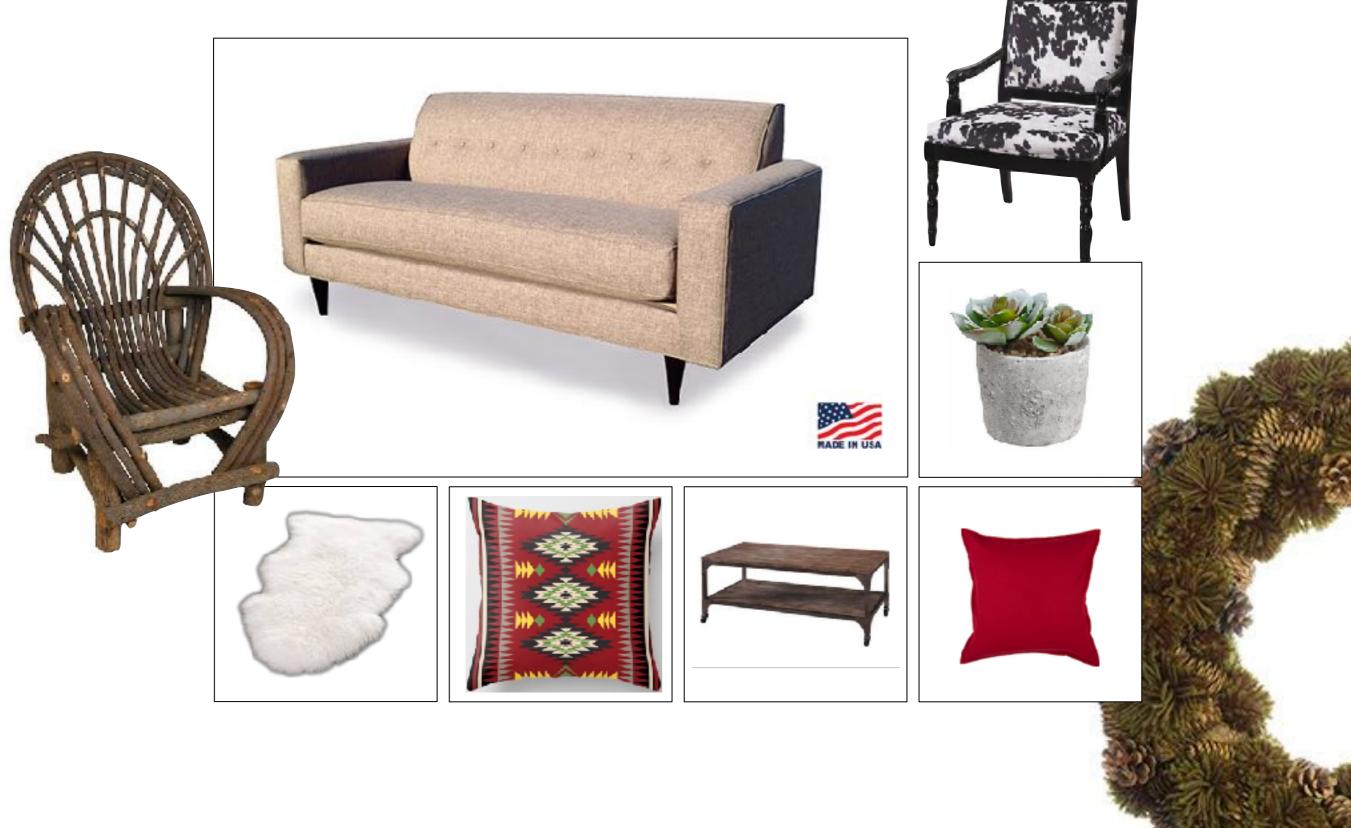

e Ranch Sign Structure & Trees







# Flocked Trees, Signs for Ski Slops, Ski Racks, Adirondack Chairs



















## Snack Shack, Flocked Trees, Signs & Ski Racks





#### Ski Lift Chair







# Lodge Entrance Facade, Garland and Dressings





# Log Cabin Bar and Bar Bar Wall/ Shelf System





# Log Cabin Bar and Bar Bar Wall/Shelf System - Top View





# Log Cabin Bar w/ Ski Decor



# ampa events 358.5451 11 11 11 11

# Fireplace Set & Dressing Elements





Quality Detail Wood Panels











# Fireplace Leather Seating w/ Wood or Stump End Tables & Cow Rugs





Mt Shed Walls with Adirondack Seating x4 Sets:





# Ski Lodge Bar























## Lounge Furniture, Button Tufted Sofa, Slat Rustic Chairs





# Lounge Furniture, Mid-Century Modern Sofa & Chairs





# Lounge Seating Decorative Walls and Backdrops



# ampa events

# Dining & Buffet Tables

358.5451

















### Bar High & Cafe Seating

















#### Communal Tables and Barstools





# Centerpiece Options



























### Finishing Touches & Centerpiece Parts

































# Stage Set: Ski Lodge Indoor Prosceniums





### Additional Bar Options