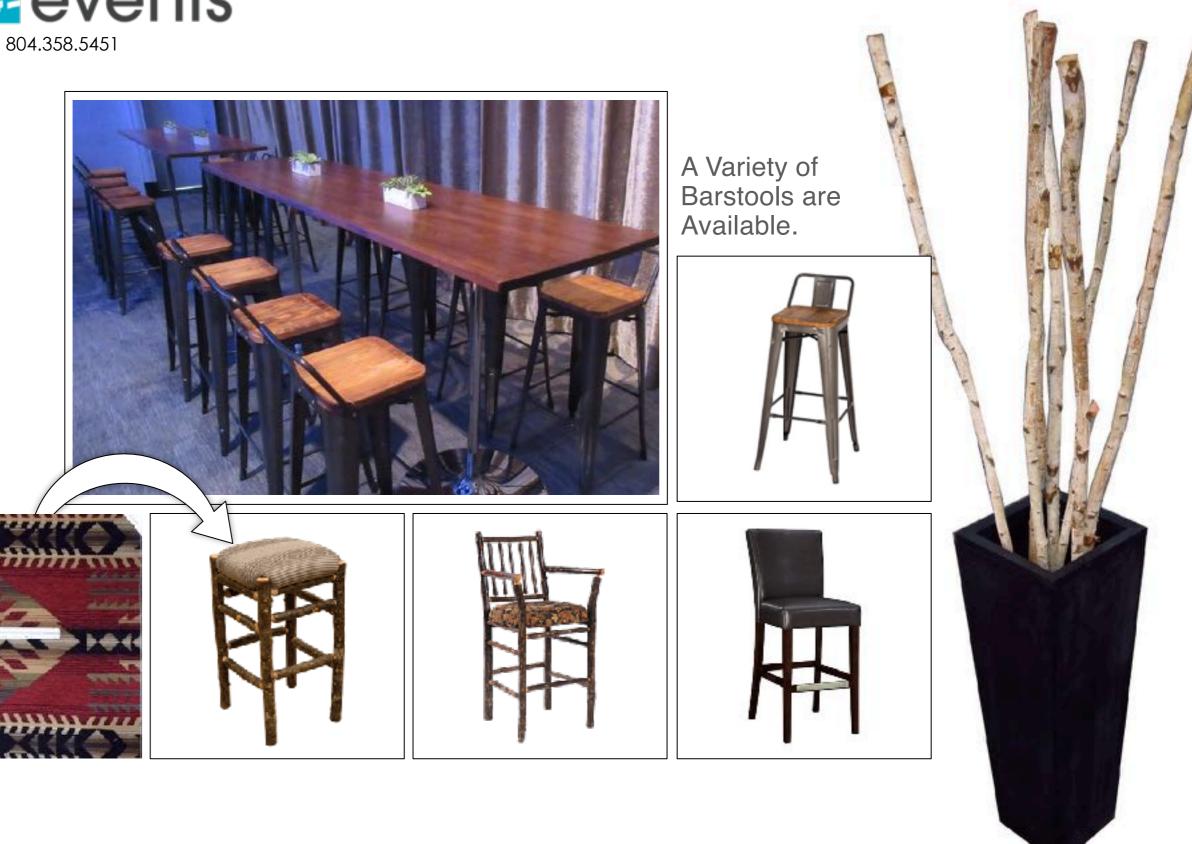

# Lodge Entrance Facade, Garland and Dressings





# Log Cabin Bar and Bar Bar Wall/ Shelf System





# Log Cabin Bar and Bar Bar Wall/Shelf System - Top View





# Log Cabin Bar w/ Ski Decor



# ampa events 358.5451 11 11 11 11

# Fireplace Set & Dressing Elements





Quality Detail Wood Panels











# Fireplace Leather Seating w/ Wood or Stump End Tables & Cow Rugs





Mt Shed Walls with Adirondack Seating x4 Sets:





# Ski Lodge Bar























## Lounge Furniture, Button Tufted Sofa, Slat Rustic Chairs





# Lounge Furniture, Mid-Century Modern Sofa & Chairs





# Lounge Seating Decorative Walls and Backdrops



# ampa events

# Dining & Buffet Tables

358.5451

















### Bar High & Cafe Seating

















#### Communal Tables and Barstools





# Centerpiece Options



























### Finishing Touches & Centerpiece Parts

































# Stage Set: Ski Lodge Indoor Prosceniums





### Additional Bar Options