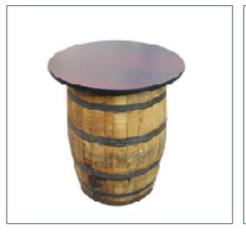

and Bar Bar Wall/Shelf System - Top View





# Log Cabin Bar w/ Ski Decor



# ampa events 358.5451 11 11 11 11

# Fireplace Set & Dressing Elements





Quality Detail Wood Panels











# Fireplace Leather Seating w/ Wood or Stump End Tables & Cow Rugs





Mt Shed Walls with Adirondack Seating x4 Sets:





# Ski Lodge Bar























## Lounge Furniture, Button Tufted Sofa, Slat Rustic Chairs





# Lounge Furniture, Mid-Century Modern Sofa & Chairs





# Lounge Seating Decorative Walls and Backdrops



# ampa events

# Dining & Buffet Tables

358.5451

















### Bar High & Cafe Seating

















#### Communal Tables and Barstools





# Centerpiece Options



























### Finishing Touches & Centerpiece Parts

































# Stage Set: Ski Lodge Indoor Prosceniums





### Additional Bar Options