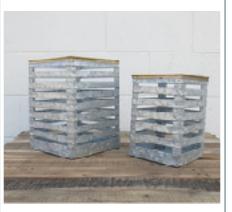

g Cabin Bar and Bar Bar Wall/Shelf System - Top View





# Log Cabin Bar w/ Ski Decor



# ampa events 358.5451 11 11 11 11

# Fireplace Set & Dressing Elements





Quality Detail Wood Panels











# Fireplace Leather Seating w/ Wood or Stump End Tables & Cow Rugs





Mt Shed Walls with Adirondack Seating x4 Sets:





# Ski Lodge Bar























## Lounge Furniture, Button Tufted Sofa, Slat Rustic Chairs





# Lounge Furniture, Mid-Century Modern Sofa & Chairs





# Lounge Seating Decorative Walls and Backdrops



# ampa events

# Dining & Buffet Tables

358.5451

















### Bar High & Cafe Seating

















#### Communal Tables and Barstools





# Centerpiece Options



























### Finishing Touches & Centerpiece Parts

































# Stage Set: Ski Lodge Indoor Prosceniums





### Additional Bar Options