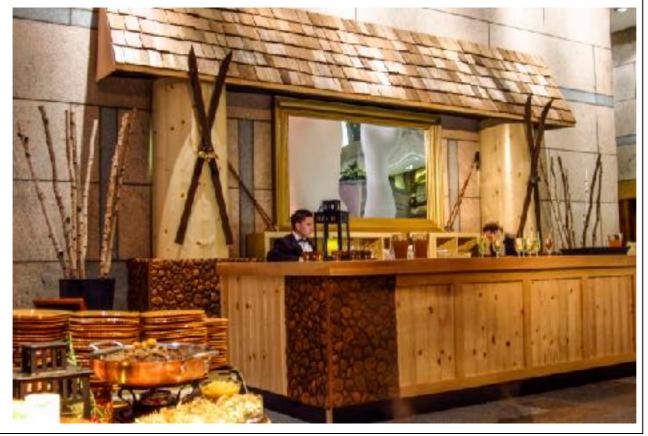

entories in the Mid Atlantic region.



# Snowy Lighting Design w/ Blue UpLighting & Stands of Thin Dramatic Flocked Trees





# Entrance Ranch Sign Structure & Trees







# Flocked Trees, Signs for Ski Slops, Ski Racks, Adirondack Chairs



















## Snack Shack, Flocked Trees, Signs & Ski Racks





#### Ski Lift Chair







# Lodge Entrance Facade, Garland and Dressings





# Log Cabin Bar and Bar Bar Wall/ Shelf System





# Log Cabin Bar and Bar Bar Wall/Shelf System - Top View





# Log Cabin Bar w/ Ski Decor



# ampa events 358.5451 11 11 11 11

# Fireplace Set & Dressing Elements





Quality Detail Wood Panels











# Fireplace Leather Seating w/ Wood or Stump End Tables & Cow Rugs





Mt Shed Walls with Adirondack Seating x4 Sets:





# Ski Lodge Bar























## Lounge Furniture, Button Tufted Sofa, Slat Rustic Chairs





# Lounge Furniture, Mid-Century Modern Sofa & Chairs





# Lounge Seating Decorative Walls and Backdrops



# ampa events

# Dining & Buffet Tables

358.5451

















### Bar High & Cafe Seating

















#### Communal Tables and Barstools





# Centerpiece Options



























### Finishing Touches & Centerpiece Parts

































# Stage Set: Ski Lodge Indoor Prosceniums





### Additional Bar Options