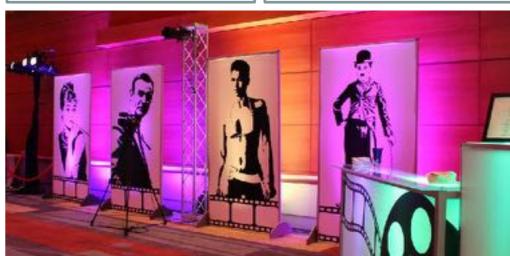

# RAT PACK

# Entrance Arch with B/W Rat Pack Images, Welcome Message and Lit from Within.



#### Rat Pack and Silver Moon Photo Op





# Giant Round Bar with Rat Pack Panels & Bar Back Elements



Many Options Available — Alternative Bars - Choose an Option











#### Bar Back Option Lit Bar 8ft Option













### Bar High Table Seating











### Food Service Display Tables

**Acrylic Table with Lit Pedestal Legs** 



### Rat Pack Lounge - Mid Century Modern Motif













### Open Floor Plan Lounge Seating



**Zig Zag Seating Group** 







**X Factor Seating Group** 





**V Seating Group** 



#### Rat Pack Decor Walls & Columns















### Live Palms & Greenery







## Centerpieces

























# Uplighting & Down Lighting with Theatrical Image Projectors (Gobos)









#### Optional: Additional Seating, Tables & Stools