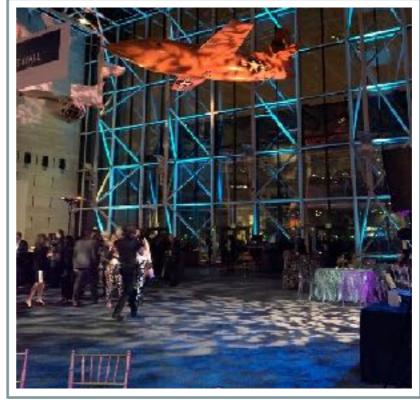

B/W Rat Pack Images, Welcome Message and Lit from Within.



#### Rat Pack and Silver Moon Photo Op





# Giant Round Bar with Rat Pack Panels & Bar Back Elements



Many Options Available — Alternative Bars - Choose an Option











#### Bar Back Option Lit Bar 8ft Option













### Bar High Table Seating











### Food Service Display Tables

**Acrylic Table with Lit Pedestal Legs** 



### Rat Pack Lounge - Mid Century Modern Motif













### Open Floor Plan Lounge Seating



**Zig Zag Seating Group** 







**X Factor Seating Group** 





**V Seating Group** 



#### Rat Pack Decor Walls & Columns















### Live Palms & Greenery







## Centerpieces

























# Uplighting & Down Lighting with Theatrical Image Projectors (Gobos)









#### Optional: Additional Seating, Tables & Stools