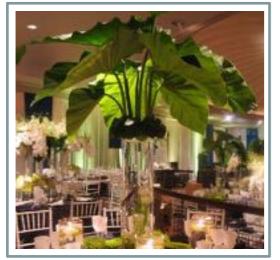

# RAT PACK

# Entrance Arch with B/W Rat Pack Images, Welcome Message and Lit from Within.



#### Rat Pack and Silver Moon Photo Op





# Giant Round Bar with Rat Pack Panels & Bar Back Elements



Many Options Available — Alternative Bars - Choose an Option











#### Bar Back Option Lit Bar 8ft Option













### Bar High Table Seating











### Food Service Display Tables

**Acrylic Table with Lit Pedestal Legs** 



### Rat Pack Lounge - Mid Century Modern Motif













### Open Floor Plan Lounge Seating



**Zig Zag Seating Group** 







**X Factor Seating Group** 





**V Seating Group** 



#### Rat Pack Decor Walls & Columns















### Live Palms & Greenery







## Centerpieces

























# Uplighting & Down Lighting with Theatrical Image Projectors (Gobos)









#### Optional: Additional Seating, Tables & Stools