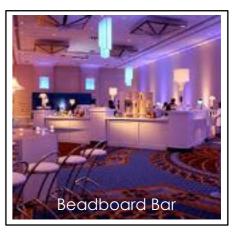

# RAT PACK

# Entrance Arch with B/W Rat Pack Images, Welcome Message and Lit from Within.



#### Rat Pack and Silver Moon Photo Op





# Giant Round Bar with Rat Pack Panels & Bar Back Elements



Many Options Available — Alternative Bars - Choose an Option











#### Bar Back Option Lit Bar 8ft Option













### Bar High Table Seating











### Food Service Display Tables

**Acrylic Table with Lit Pedestal Legs** 



### Rat Pack Lounge - Mid Century Modern Motif













### Open Floor Plan Lounge Seating



**Zig Zag Seating Group** 







**X Factor Seating Group** 





**V Seating Group** 



#### Rat Pack Decor Walls & Columns















### Live Palms & Greenery







## Centerpieces

























# Uplighting & Down Lighting with Theatrical Image Projectors (Gobos)









#### Optional: Additional Seating, Tables & Stools