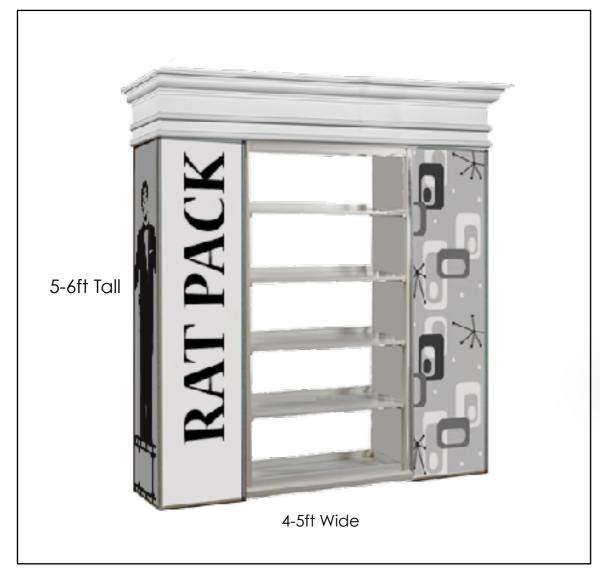

# RAT PACK

# Entrance Arch with B/W Rat Pack Images, Welcome Message and Lit from Within.



#### Rat Pack and Silver Moon Photo Op





# Giant Round Bar with Rat Pack Panels & Bar Back Elements



Many Options Available — Alternative Bars - Choose an Option











#### Bar Back Option Lit Bar 8ft Option













### Bar High Table Seating











### Food Service Display Tables

**Acrylic Table with Lit Pedestal Legs** 



### Rat Pack Lounge - Mid Century Modern Motif













### Open Floor Plan Lounge Seating



**Zig Zag Seating Group** 







**X Factor Seating Group** 





**V Seating Group** 



#### Rat Pack Decor Walls & Columns















### Live Palms & Greenery







## Centerpieces

























# Uplighting & Down Lighting with Theatrical Image Projectors (Gobos)









#### Optional: Additional Seating, Tables & Stools