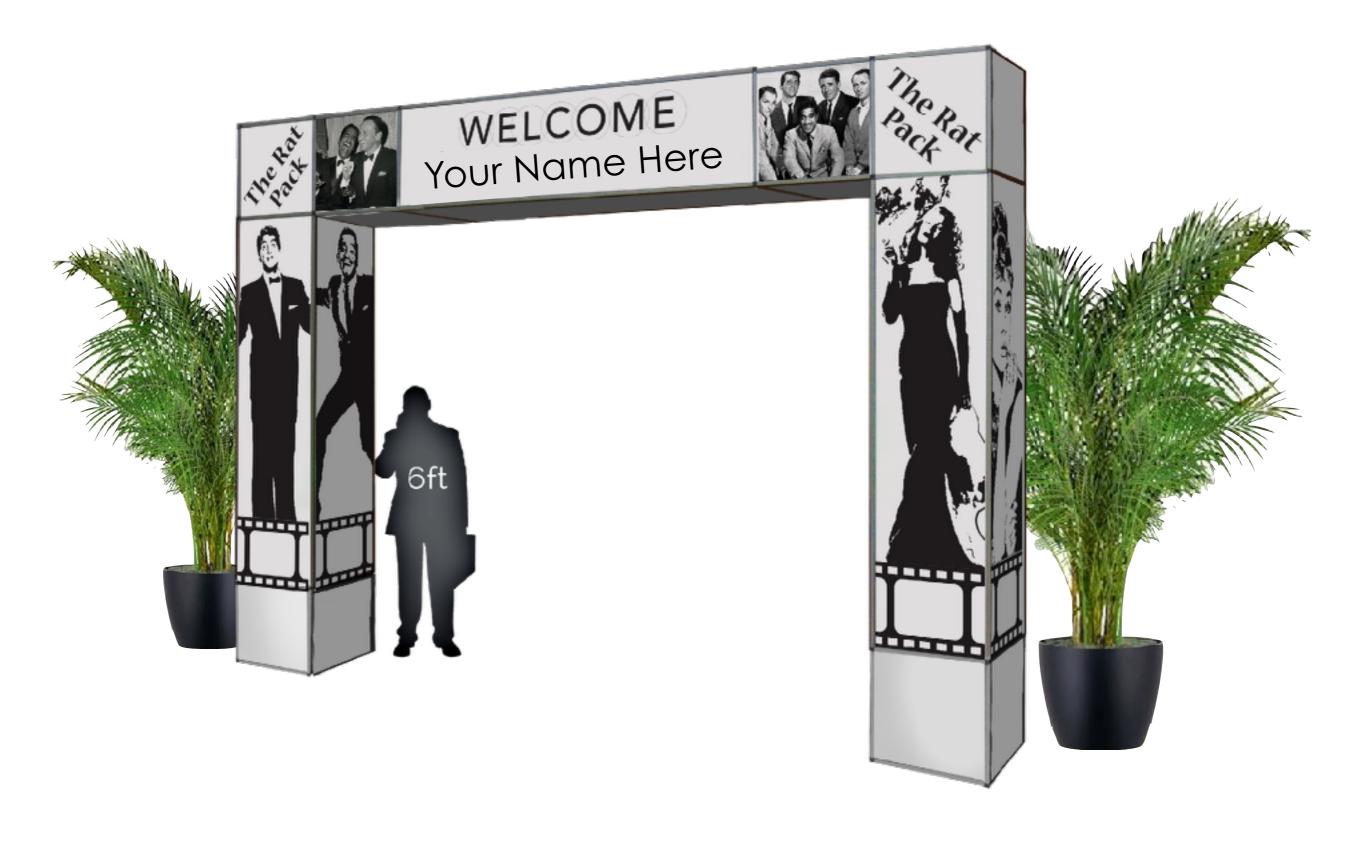

# RAT PACK

# Entrance Arch with B/W Rat Pack Images, Welcome Message and Lit from Within.



#### Rat Pack and Silver Moon Photo Op





# Giant Round Bar with Rat Pack Panels & Bar Back Elements



Many Options Available — Alternative Bars - Choose an Option











#### Bar Back Option Lit Bar 8ft Option













### Bar High Table Seating











### Food Service Display Tables

**Acrylic Table with Lit Pedestal Legs** 



### Rat Pack Lounge - Mid Century Modern Motif













### Open Floor Plan Lounge Seating



**Zig Zag Seating Group** 







**X Factor Seating Group** 





**V Seating Group** 



#### Rat Pack Decor Walls & Columns















### Live Palms & Greenery







## Centerpieces

























# Uplighting & Down Lighting with Theatrical Image Projectors (Gobos)









#### Optional: Additional Seating, Tables & Stools