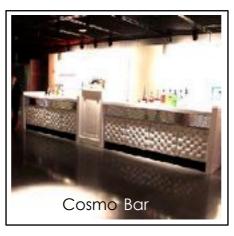

# RAT PACK

# Entrance Arch with B/W Rat Pack Images, Welcome Message and Lit from Within.



#### Rat Pack and Silver Moon Photo Op





# Giant Round Bar with Rat Pack Panels & Bar Back Elements



Many Options Available — Alternative Bars - Choose an Option











#### Bar Back Option Lit Bar 8ft Option













### Bar High Table Seating











### Food Service Display Tables

**Acrylic Table with Lit Pedestal Legs** 



### Rat Pack Lounge - Mid Century Modern Motif













### Open Floor Plan Lounge Seating



**Zig Zag Seating Group** 







**X Factor Seating Group** 





**V Seating Group** 



#### Rat Pack Decor Walls & Columns















### Live Palms & Greenery







## Centerpieces

























# Uplighting & Down Lighting with Theatrical Image Projectors (Gobos)









#### Optional: Additional Seating, Tables & Stools