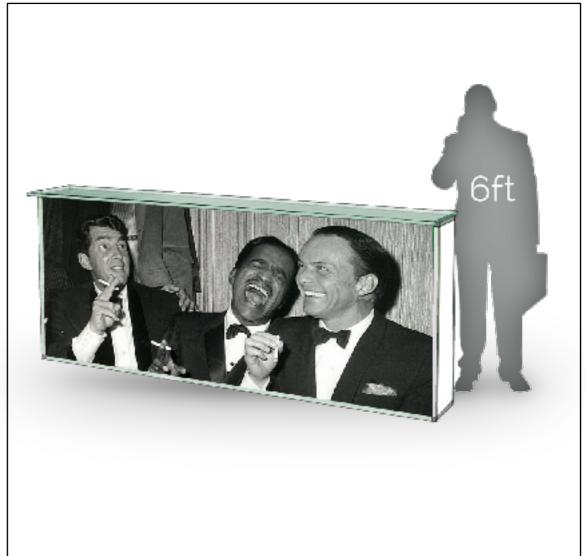

# Giant Round Bar with Rat Pack Panels & Bar Back Elements

Many Options Available — Alternative Bars - Choose an Option