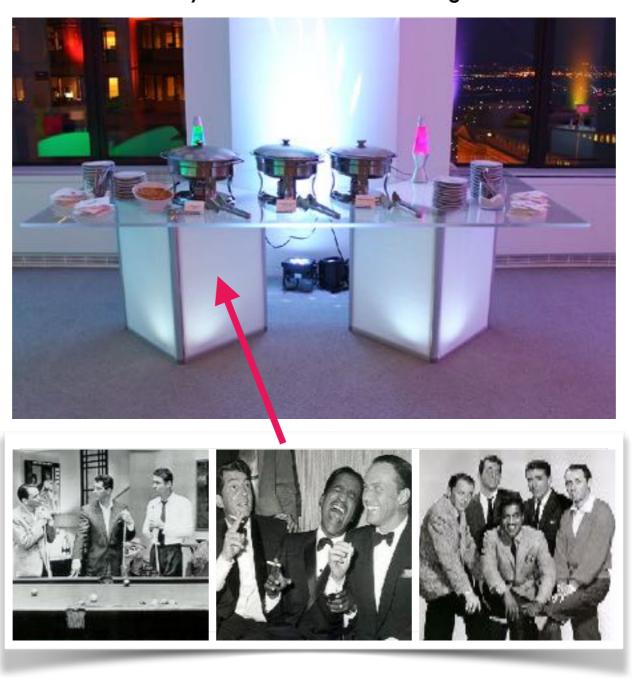

# RAT PACK

# Entrance Arch with B/W Rat Pack Images, Welcome Message and Lit from Within.



#### Rat Pack and Silver Moon Photo Op





# Giant Round Bar with Rat Pack Panels & Bar Back Elements



Many Options Available — Alternative Bars - Choose an Option











#### Bar Back Option Lit Bar 8ft Option













### Bar High Table Seating











### Food Service Display Tables

**Acrylic Table with Lit Pedestal Legs** 



### Rat Pack Lounge - Mid Century Modern Motif













### Open Floor Plan Lounge Seating



**Zig Zag Seating Group** 







**X Factor Seating Group** 





**V Seating Group** 



#### Rat Pack Decor Walls & Columns















### Live Palms & Greenery







## Centerpieces

























# Uplighting & Down Lighting with Theatrical Image Projectors (Gobos)









#### Optional: Additional Seating, Tables & Stools