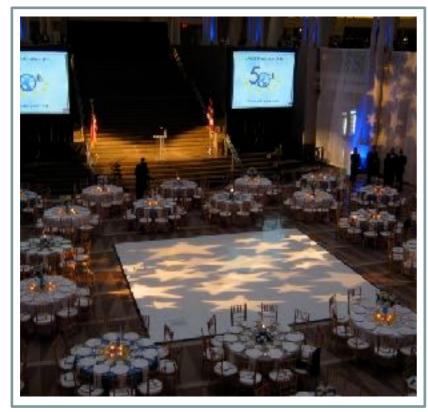

th B/W Rat Pack Images, Welcome Message and Lit from Within.



#### Rat Pack and Silver Moon Photo Op





# Giant Round Bar with Rat Pack Panels & Bar Back Elements



Many Options Available — Alternative Bars - Choose an Option











#### Bar Back Option Lit Bar 8ft Option













### Bar High Table Seating











### Food Service Display Tables

**Acrylic Table with Lit Pedestal Legs** 



### Rat Pack Lounge - Mid Century Modern Motif













### Open Floor Plan Lounge Seating



**Zig Zag Seating Group** 







**X Factor Seating Group** 





**V Seating Group** 



#### Rat Pack Decor Walls & Columns















### Live Palms & Greenery







## Centerpieces

























# Uplighting & Down Lighting with Theatrical Image Projectors (Gobos)









#### Optional: Additional Seating, Tables & Stools