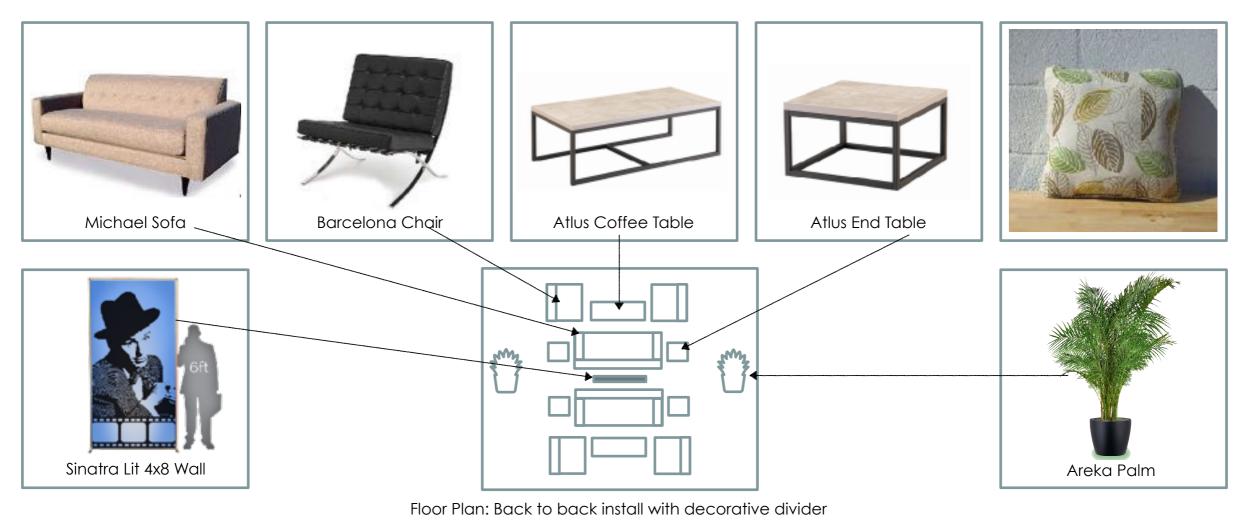

# RAT PACK

# Entrance Arch with B/W Rat Pack Images, Welcome Message and Lit from Within.



#### Rat Pack and Silver Moon Photo Op





# Giant Round Bar with Rat Pack Panels & Bar Back Elements



Many Options Available — Alternative Bars - Choose an Option











#### Bar Back Option Lit Bar 8ft Option













### Bar High Table Seating











### Food Service Display Tables

**Acrylic Table with Lit Pedestal Legs** 



### Rat Pack Lounge - Mid Century Modern Motif













### Open Floor Plan Lounge Seating



**Zig Zag Seating Group** 







**X Factor Seating Group** 





**V Seating Group** 



#### Rat Pack Decor Walls & Columns















### Live Palms & Greenery







## Centerpieces

























# Uplighting & Down Lighting with Theatrical Image Projectors (Gobos)









#### Optional: Additional Seating, Tables & Stools