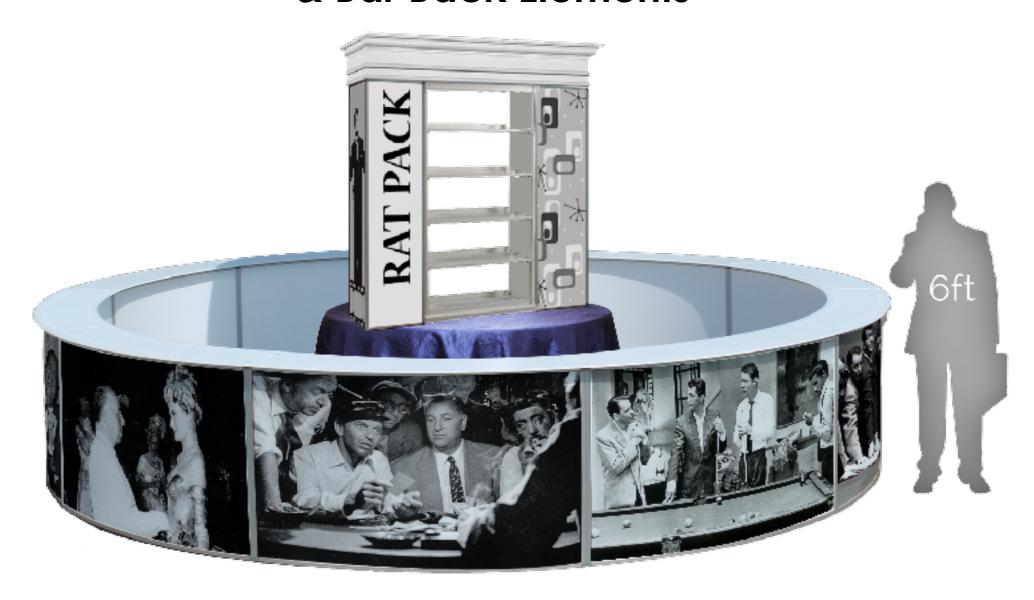

# Giant Round Bar with Rat Pack Panels & Bar Back Elements

Many Options Available — Alternative Bars - Choose an Option