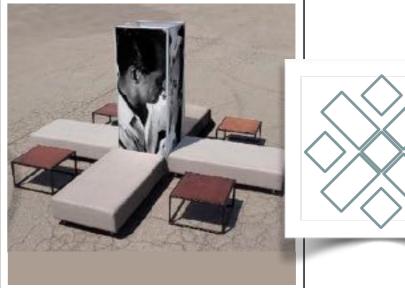

#### Rat Pack Lounge - Mid Century Modern Motif

Floor Plan: Back to back install with decorative divider