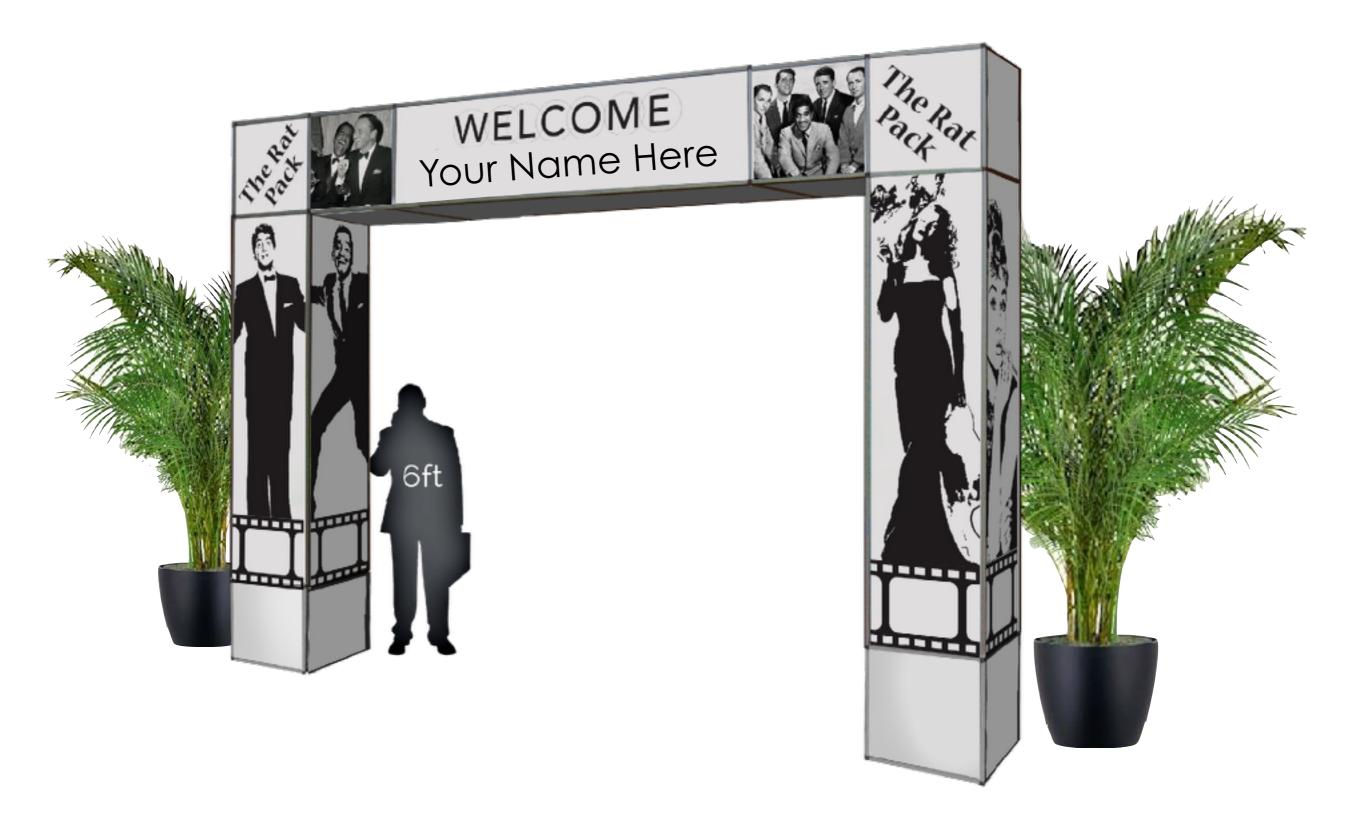

#### Entrance Arch with B/W Rat Pack Images, Welcome Message and Lit from Within.