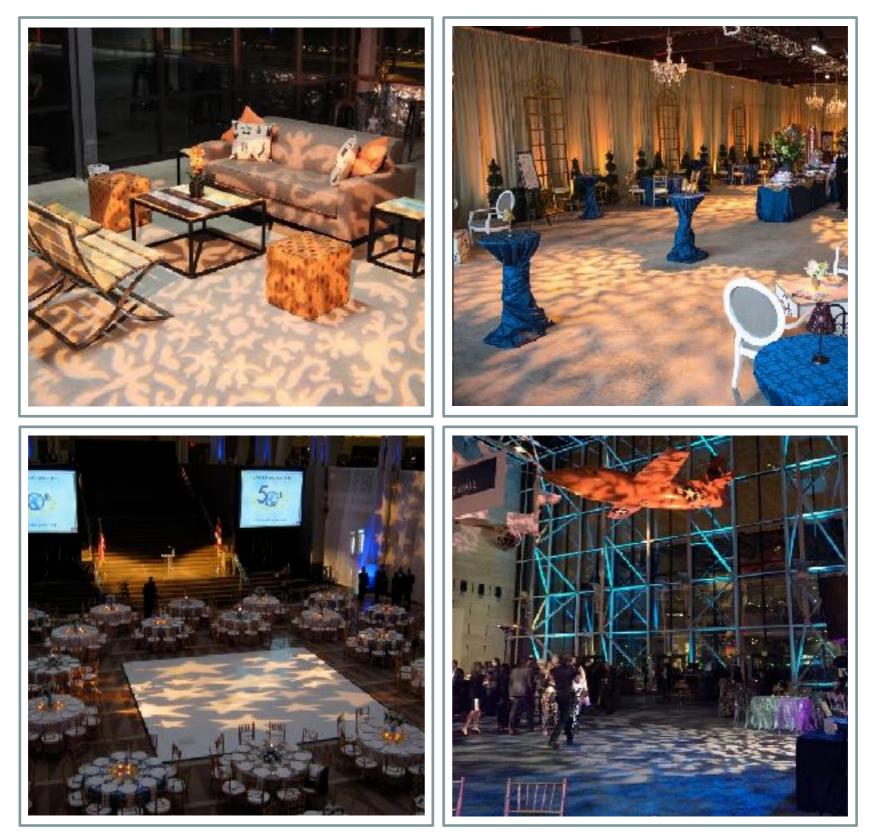

Rat Pack Images, Welcome Message and Lit from Within.



#### Rat Pack and Silver Moon Photo Op



#### Giant Round Bar with Rat Pack Panels & Bar Back Elements



Many Options Available











Bar Back Option











6ft

## **Bar High Table Seating**



## Food Service Display Tables

Acrylic Table with Lit Pedestal Legs



Knotty Pine Table - Multiple Leg Options



#### Rat Pack Lounge - Mid Century Modern Motif



Floor Plan: Back to back install with decorative divider













#### Marilyn Mid Century Modern Lounge



## **Open Floor Plan Lounge Seating**







X Factor Seating Group











V Seating Group



#### Rat Pack Decor Walls & Columns



## Live Palms & Greenery



## Centerpieces



#### Uplighting & Down Lighting with Theatrical Image Projectors (Gobos)



#### **Optional: Additional Seating, Tables & Stools**