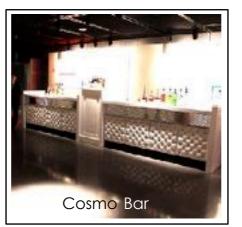

#### Giant Round Bar with Rat Pack Panels & Bar Back Elements

Many Options Available

Bar Back Option

6ft