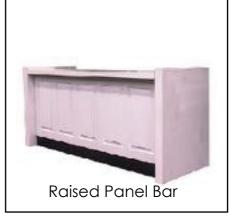

#### Giant Round Bar with Rat Pack Panels & Bar Back Elements

Many Options Available

Bar Back Option

6ft