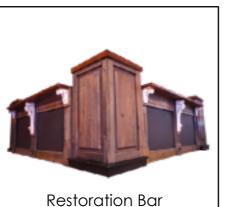

#### Giant Round Bar with Rat Pack Panels & Bar Back Elements

Many Options Available

Bar Back Option

6ft