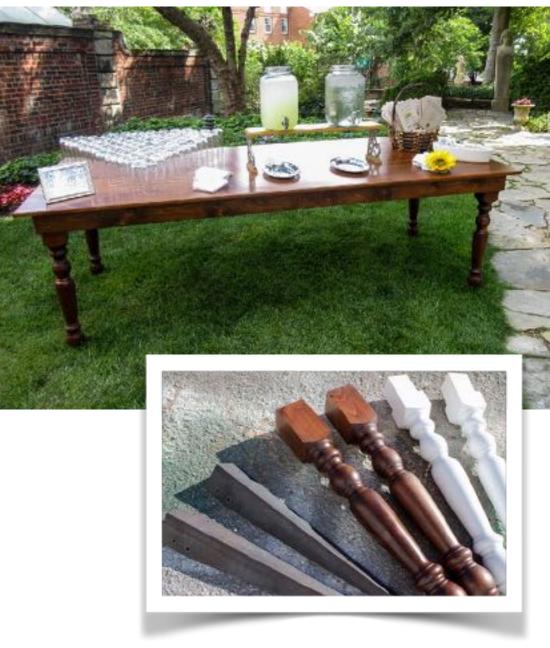

## Food Service Display Tables

Acrylic Table with Lit Pedestal Legs

Knotty Pine Table - Multiple Leg Options