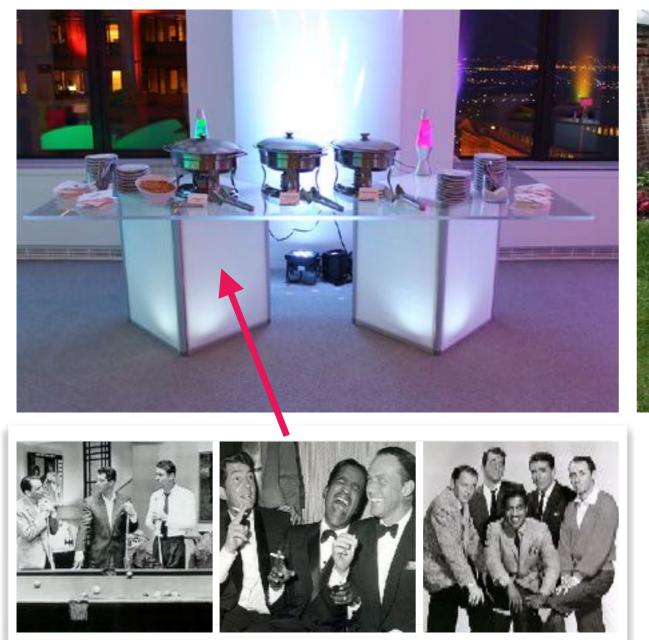

# RAT PACK AND THE GALS

#### Entrance Arch with B/W Rat Pack Images, Welcome Message and Lit from Within.



#### Rat Pack and Silver Moon Photo Op



#### Giant Round Bar with Rat Pack Panels & Bar Back Elements



Many Options Available











Bar Back Option











6ft

## **Bar High Table Seating**



## Food Service Display Tables

Acrylic Table with Lit Pedestal Legs



Knotty Pine Table - Multiple Leg Options



#### Rat Pack Lounge - Mid Century Modern Motif



Floor Plan: Back to back install with decorative divider













#### Marilyn Mid Century Modern Lounge



## **Open Floor Plan Lounge Seating**







X Factor Seating Group











V Seating Group



#### Rat Pack Decor Walls & Columns



## Live Palms & Greenery



## Centerpieces



#### Uplighting & Down Lighting with Theatrical Image Projectors (Gobos)



#### **Optional: Additional Seating, Tables & Stools**