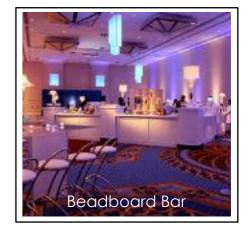

#### Giant Round Bar with Rat Pack Panels & Bar Back Elements

Many Options Available

Bar Back Option

6ft