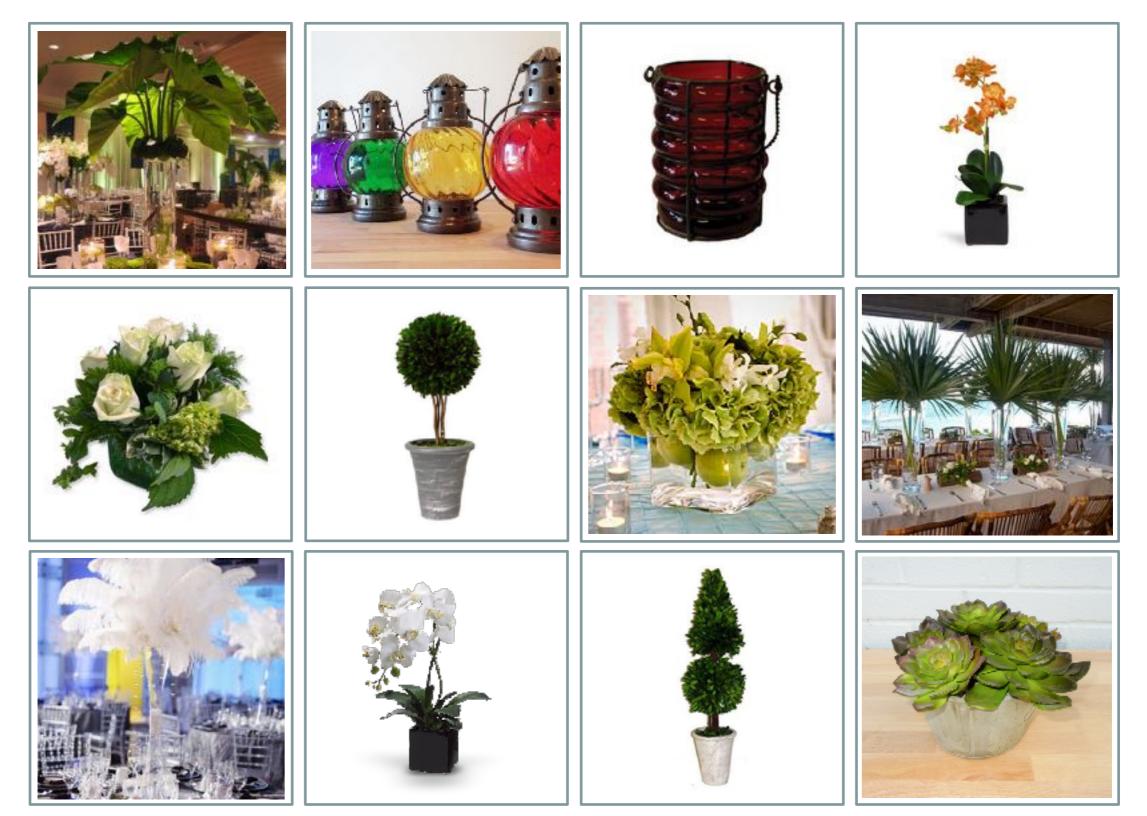

# RAT PACK AND THE GALS

#### Entrance Arch with B/W Rat Pack Images, Welcome Message and Lit from Within.



#### Rat Pack and Silver Moon Photo Op



#### Giant Round Bar with Rat Pack Panels & Bar Back Elements



Many Options Available











Bar Back Option











6ft

## **Bar High Table Seating**



## Food Service Display Tables

Acrylic Table with Lit Pedestal Legs



Knotty Pine Table - Multiple Leg Options



#### Rat Pack Lounge - Mid Century Modern Motif



Floor Plan: Back to back install with decorative divider













#### Marilyn Mid Century Modern Lounge



## **Open Floor Plan Lounge Seating**







X Factor Seating Group











V Seating Group



#### Rat Pack Decor Walls & Columns



## Live Palms & Greenery



## Centerpieces



#### Uplighting & Down Lighting with Theatrical Image Projectors (Gobos)



#### **Optional: Additional Seating, Tables & Stools**