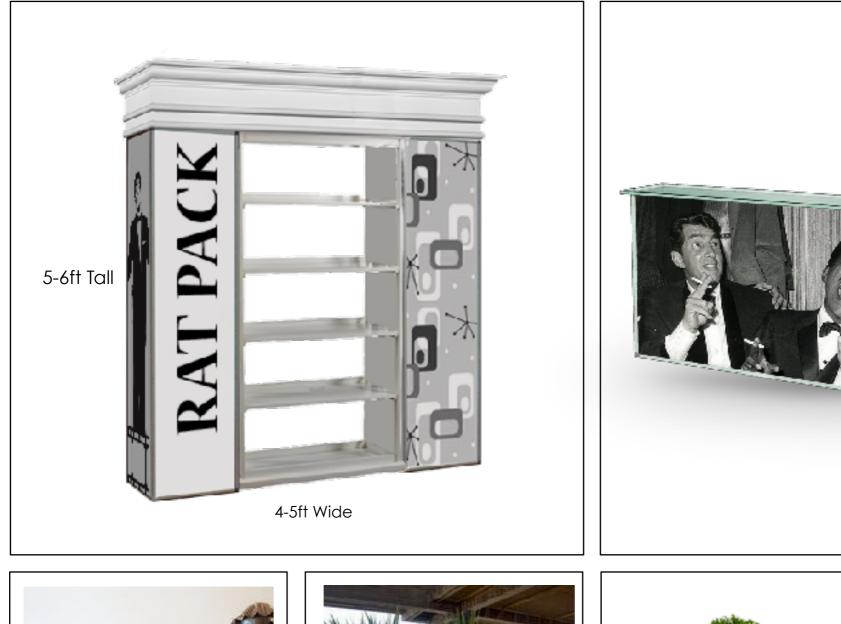

# RAT PACK AND THE GALS

#### Entrance Arch with B/W Rat Pack Images, Welcome Message and Lit from Within.



#### Rat Pack and Silver Moon Photo Op



#### Giant Round Bar with Rat Pack Panels & Bar Back Elements



Many Options Available











Bar Back Option











6ft

## **Bar High Table Seating**



## Food Service Display Tables

Acrylic Table with Lit Pedestal Legs



Knotty Pine Table - Multiple Leg Options



#### Rat Pack Lounge - Mid Century Modern Motif



Floor Plan: Back to back install with decorative divider













#### Marilyn Mid Century Modern Lounge



## **Open Floor Plan Lounge Seating**







X Factor Seating Group











V Seating Group



#### Rat Pack Decor Walls & Columns



## Live Palms & Greenery



## Centerpieces



#### Uplighting & Down Lighting with Theatrical Image Projectors (Gobos)



#### **Optional: Additional Seating, Tables & Stools**