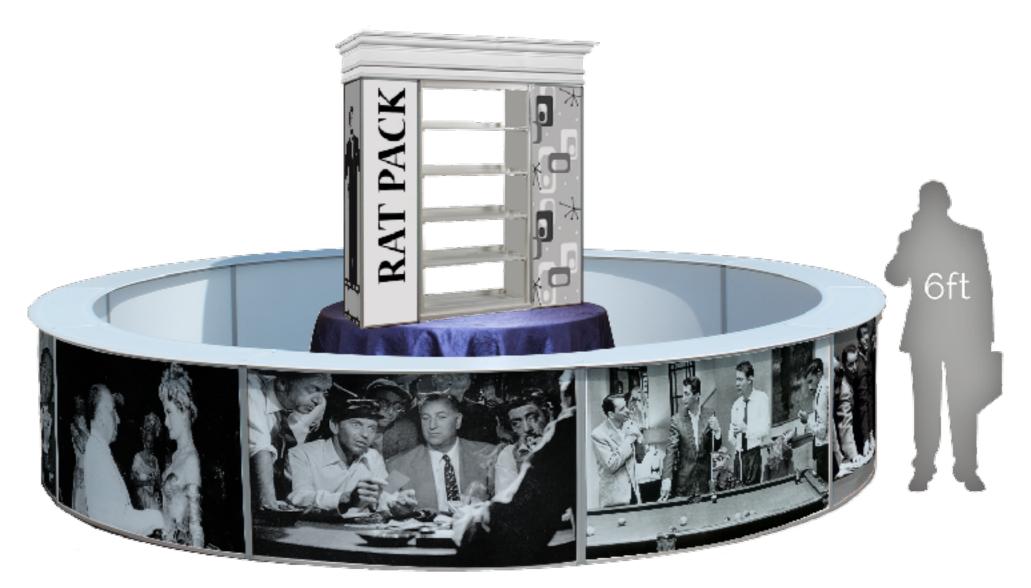

#### Giant Round Bar with Rat Pack Panels & Bar Back Elements

Many Options Available

Bar Back Option

6ft