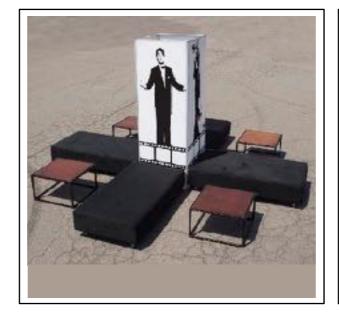

#### Rat Pack Lounge - Mid Century Modern Motif

Floor Plan: Back to back install with decorative divider