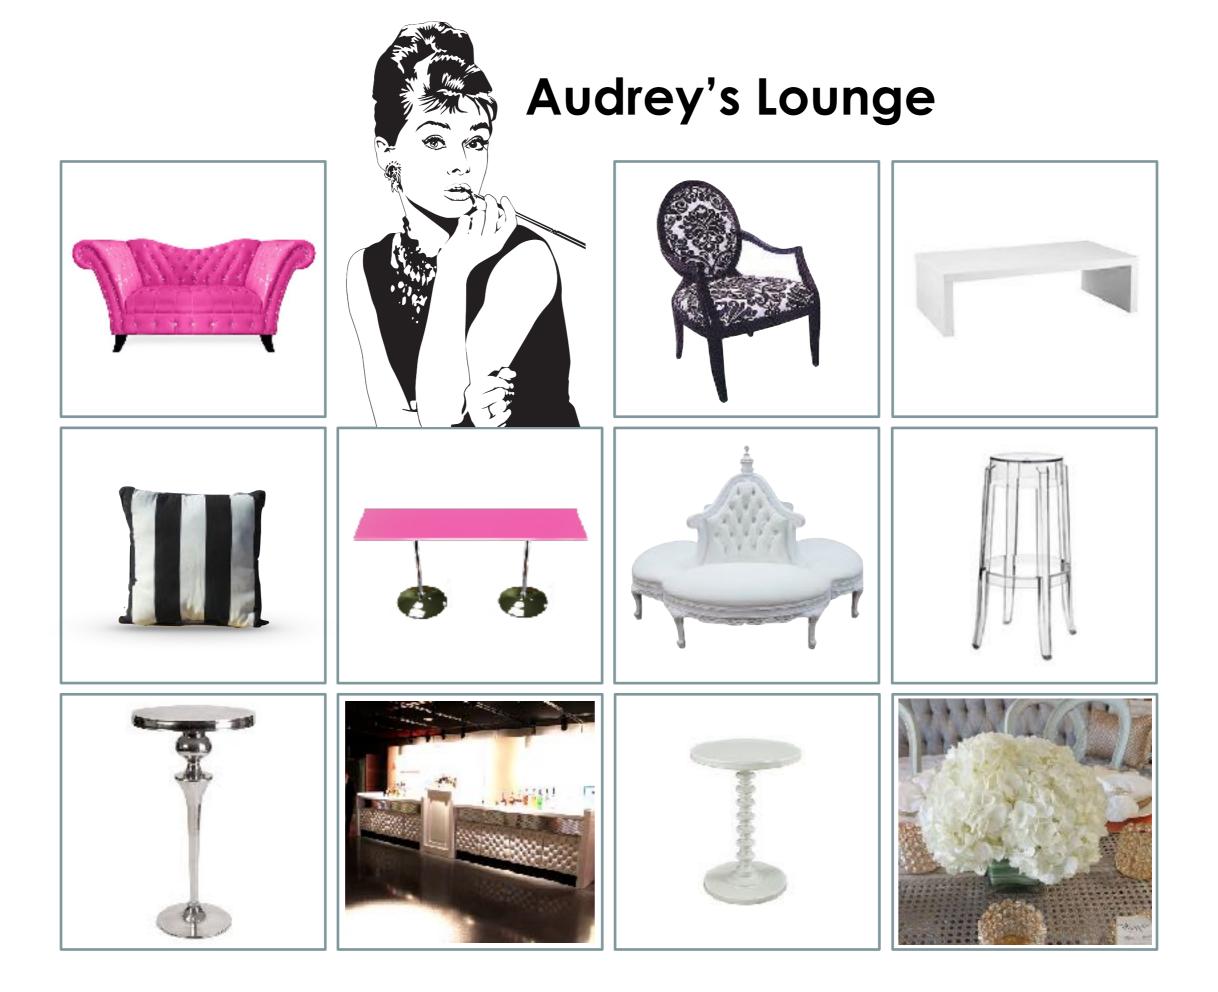

#### Rat Pack Lounge - Mid Century Modern Motif

Floor Plan: Back to back install with decorative divider