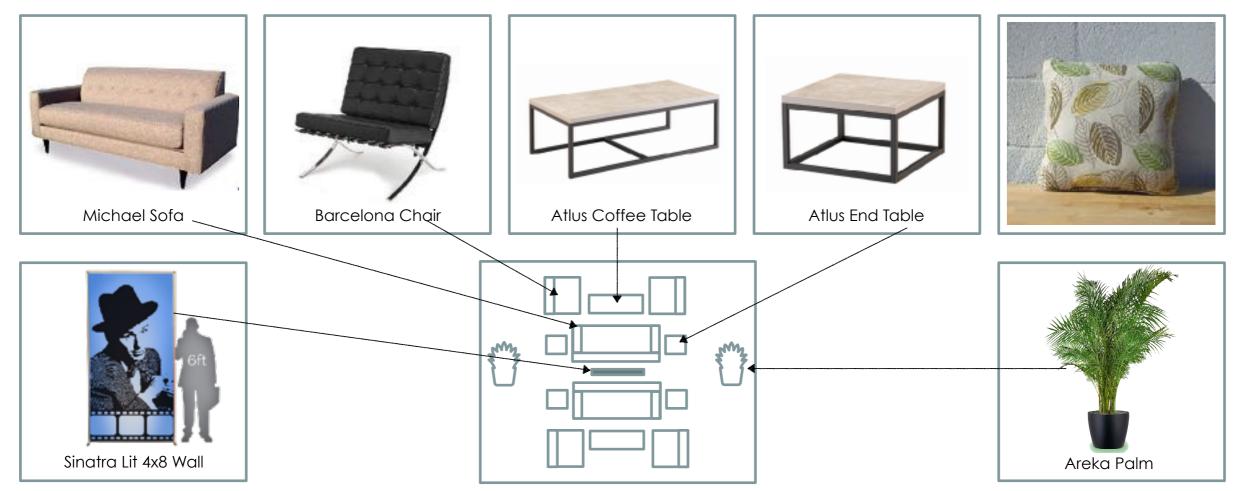

#### Rat Pack Lounge - Mid Century Modern Motif

Floor Plan: Back to back install with decorative divider

#### Marilyn Mid Century Modern Lounge