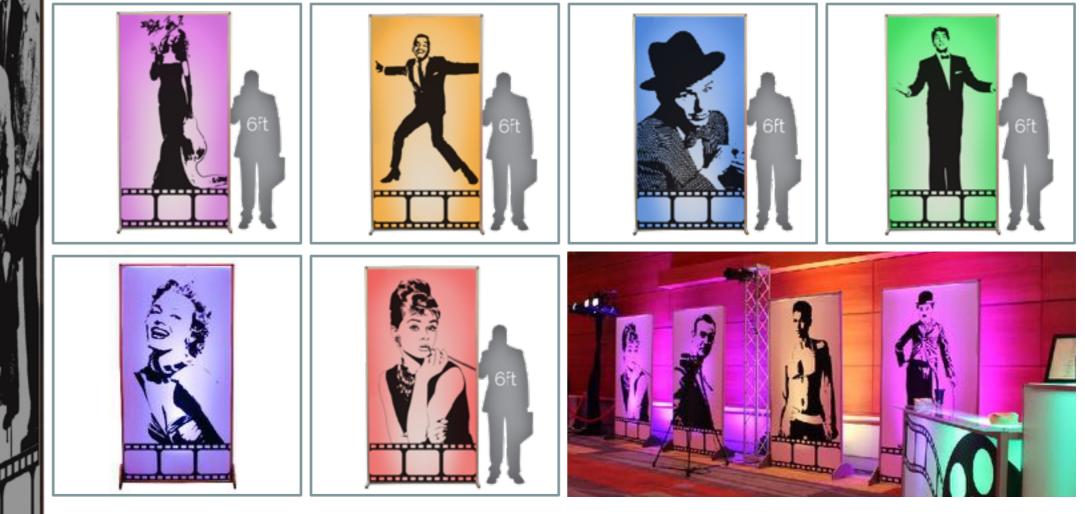

# RAT PACK AND THE GALS

#### Entrance Arch with B/W Rat Pack Images, Welcome Message and Lit from Within.



#### Rat Pack and Silver Moon Photo Op



#### Giant Round Bar with Rat Pack Panels & Bar Back Elements



Many Options Available











Bar Back Option











6ft

## **Bar High Table Seating**



## Food Service Display Tables

Acrylic Table with Lit Pedestal Legs



Knotty Pine Table - Multiple Leg Options



#### Rat Pack Lounge - Mid Century Modern Motif



Floor Plan: Back to back install with decorative divider













#### Marilyn Mid Century Modern Lounge



## **Open Floor Plan Lounge Seating**







X Factor Seating Group











V Seating Group



#### Rat Pack Decor Walls & Columns



## Live Palms & Greenery



## Centerpieces



#### Uplighting & Down Lighting with Theatrical Image Projectors (Gobos)



#### **Optional: Additional Seating, Tables & Stools**