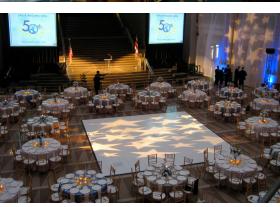

## Fill your ballroom with colorful up lighting

- **Dimming Systems**
- **Monogram Gobos**
- Cake Table Illumination via Pin Spot Pin Spotting of Tables/Centerpieces

Night Sky via Theatrical Design Fixtures

- **Dance Floor Wash** Dance Party Lighting Package
- Night Sky via Bliss Light **On-site Technician**

**Second**, choose additional