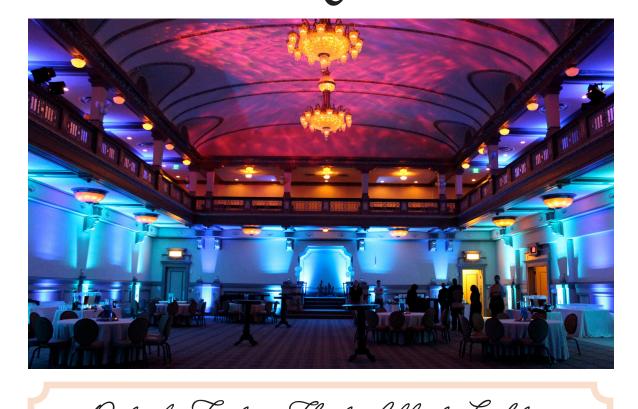

## Fill your ballroom with colorful up lighting

- **Dimming Systems**
- **Monogram Gobos**
- Cake Table Illumination via Pin Spot Pin Spotting of Tables/Centerpieces

Night Sky via Theatrical Design Fixtures

- **Dance Floor Wash** Dance Party Lighting Package
- Night Sky via Bliss Light **On-site Technician**

**Second**, choose additional