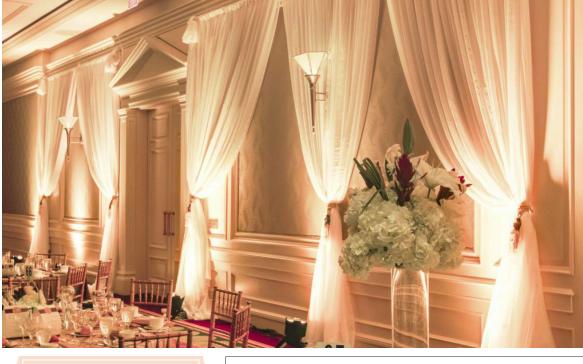

## Fill your ballroom with colorful up lighting

- **Dimming Systems**
- **Monogram Gobos**
- Cake Table Illumination via Pin Spot Pin Spotting of Tables/Centerpieces

Night Sky via Theatrical Design Fixtures