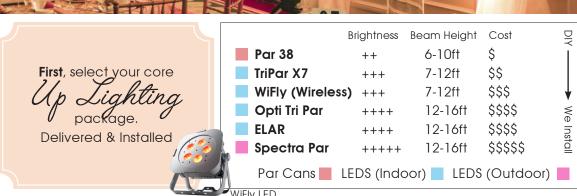

## Fill your ballroom with colorful up lighting

- **Dimming Systems**
- **Monogram Gobos**
- Cake Table Illumination via Pin Spot Pin Spotting of Tables/Centerpieces

Night Sky via Theatrical Design Fixtures

- **Dance Floor Wash** Dance Party Lighting Package
- Night Sky via Bliss Light **On-site Technician**

**Second**, choose additional