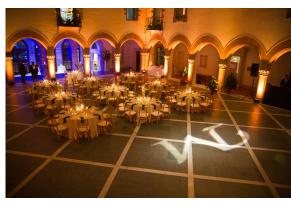

## Fill your ballroom with colorful up lighting

- **Dimming Systems**
- **Monogram Gobos**
- Cake Table Illumination via Pin Spot Pin Spotting of Tables/Centerpieces

Night Sky via Theatrical Design Fixtures

- **Dance Floor Wash** Dance Party Lighting Package
- Night Sky via Bliss Light **On-site Technician**

**Second**, choose additional