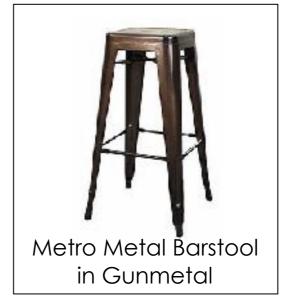

# BEATLES THEME

#### Yellow Submarine Bar Facade





8ft wide standard bar structure with yellow submarine facade will be CAD router cut and layered for dimensionality. Surfaces painted for best match per photo.

= \$3000

Holiday teddy bear is an example of CAD cut and layer technique.



#### **Mahogany Bar**





8ft Single Bar = \$650

12ft Square Bar = \$3275

Raised panel bar built with traditional furniture woodworking techniques and finished with US furniture industry stains.

## **Bar High Seating**











## **Lounge Seating**

















#### Lit Dance Floor

Available in 4x4ft decks - includes LED lights.

4x4ft = \$135



## **Wedge Walls**

8ft Wall = \$325 10ft Wall = \$350

12ft Wall = \$375



2x2ft Cubes

# Stage Set



#### **British Theme Decor**



British Guard House = \$150

British Guard Statue = \$275







#### Litho Art

#### 4 color Warhol-type lithographs





4x4ft = \$200

#### **3D Letter Sets**

Life Size Letters at 5 to 8 Feet Tall



"The Beatles" 3D Letter Set = \$4000

"Yellow Submarine" 3D Letter Set = \$5000



Example of 3D letter set:

### **Modular Lit Walls**







8x10ft Wall = \$2500

#### Beatles 4x8ft Lit Wall



4x8ft Silhouette wall = \$175

8ft Printed Guitar = \$175

#### Round Lit Bar and Photo Op Wall