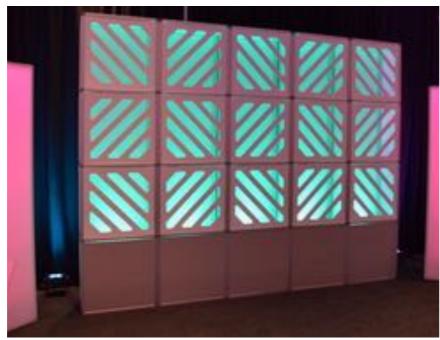

### **Modular Lit Walls**

8x10ft Wall = \$2500

#### Beatles 4x8ft Lit Wall

4x8ft Silhouette wall = \$175

8ft Printed Guitar = \$175