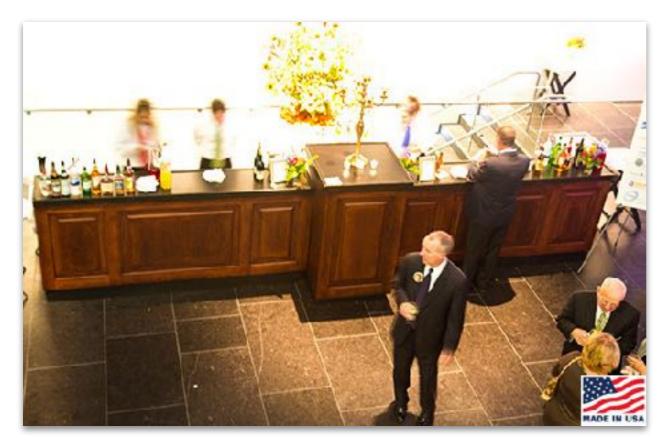

#### **Mahogany Bar**

8ft Single Bar = \$650

12ft Square Bar = \$3275

Raised panel bar built with traditional furniture woodworking techniques and finished with US furniture industry stains.