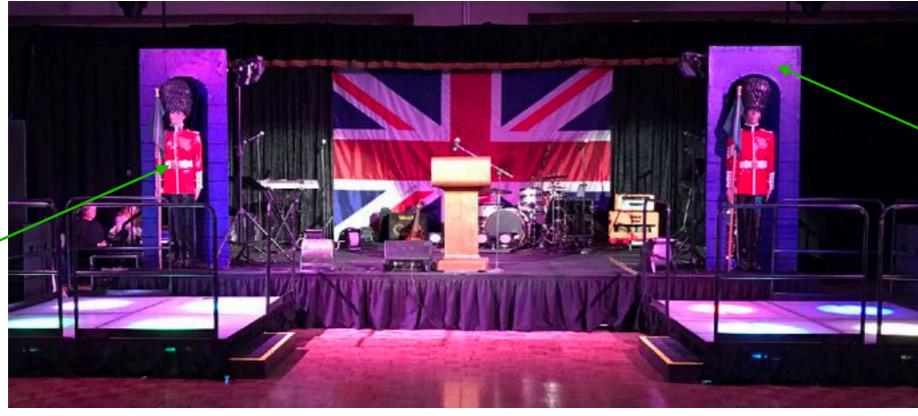

#### **British Theme Decor**

British Guard House = \$150

British Guard Statue = \$275