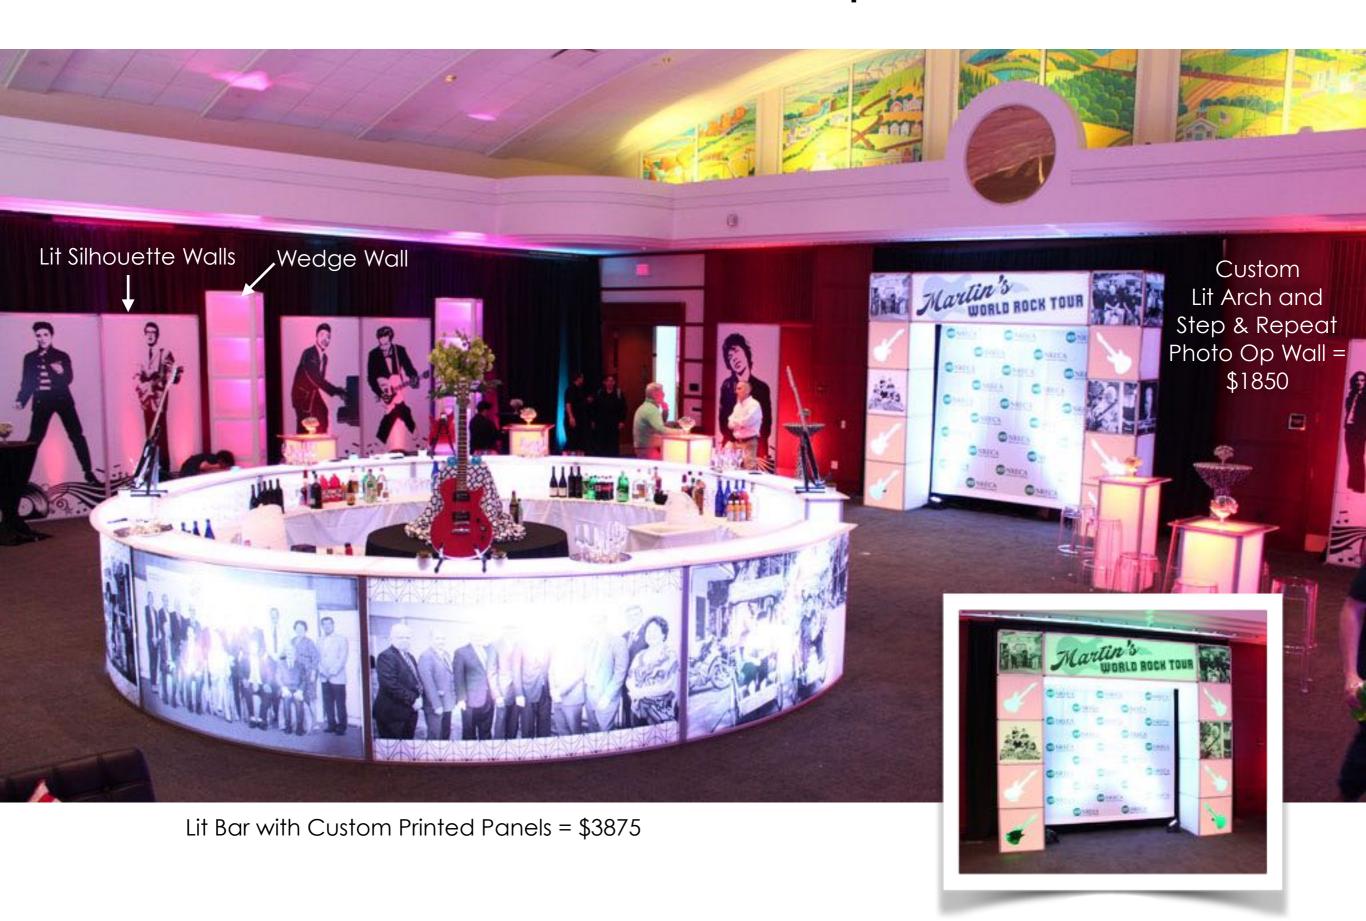

s.

## **Bar High Seating**











## **Lounge Seating**

















#### Lit Dance Floor

Available in 4x4ft decks - includes LED lights.

4x4ft = \$135



## **Wedge Walls**

8ft Wall = \$325 10ft Wall = \$350

12ft Wall = \$375



2x2ft Cubes

# Stage Set



#### **British Theme Decor**



British Guard House = \$150

British Guard Statue = \$275







#### Litho Art

#### 4 color Warhol-type lithographs





4x4ft = \$200

#### **3D Letter Sets**

Life Size Letters at 5 to 8 Feet Tall



"The Beatles" 3D Letter Set = \$4000

"Yellow Submarine" 3D Letter Set = \$5000



Example of 3D letter set:

### **Modular Lit Walls**







8x10ft Wall = \$2500

#### Beatles 4x8ft Lit Wall



4x8ft Silhouette wall = \$175

8ft Printed Guitar = \$175

#### Round Lit Bar and Photo Op Wall