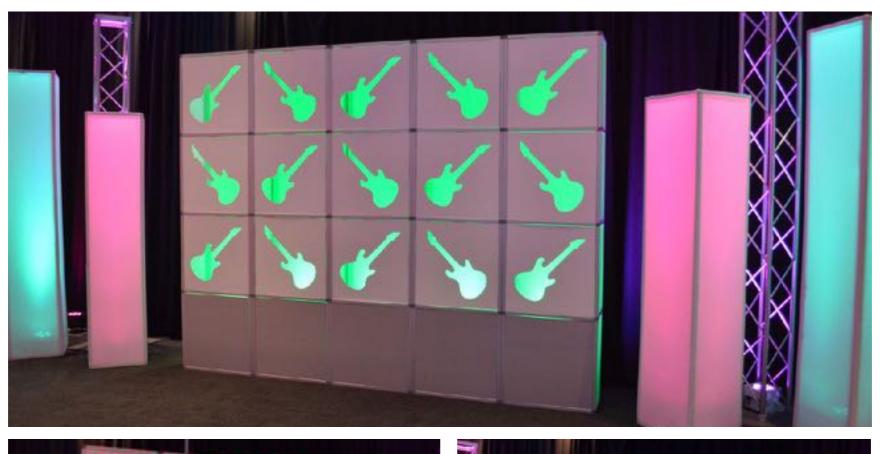

### **Modular Lit Walls**

8x10ft Wall = \$2500

#### Beatles 4x8ft Lit Wall

4x8ft Silhouette wall = \$175

8ft Printed Guitar = \$175