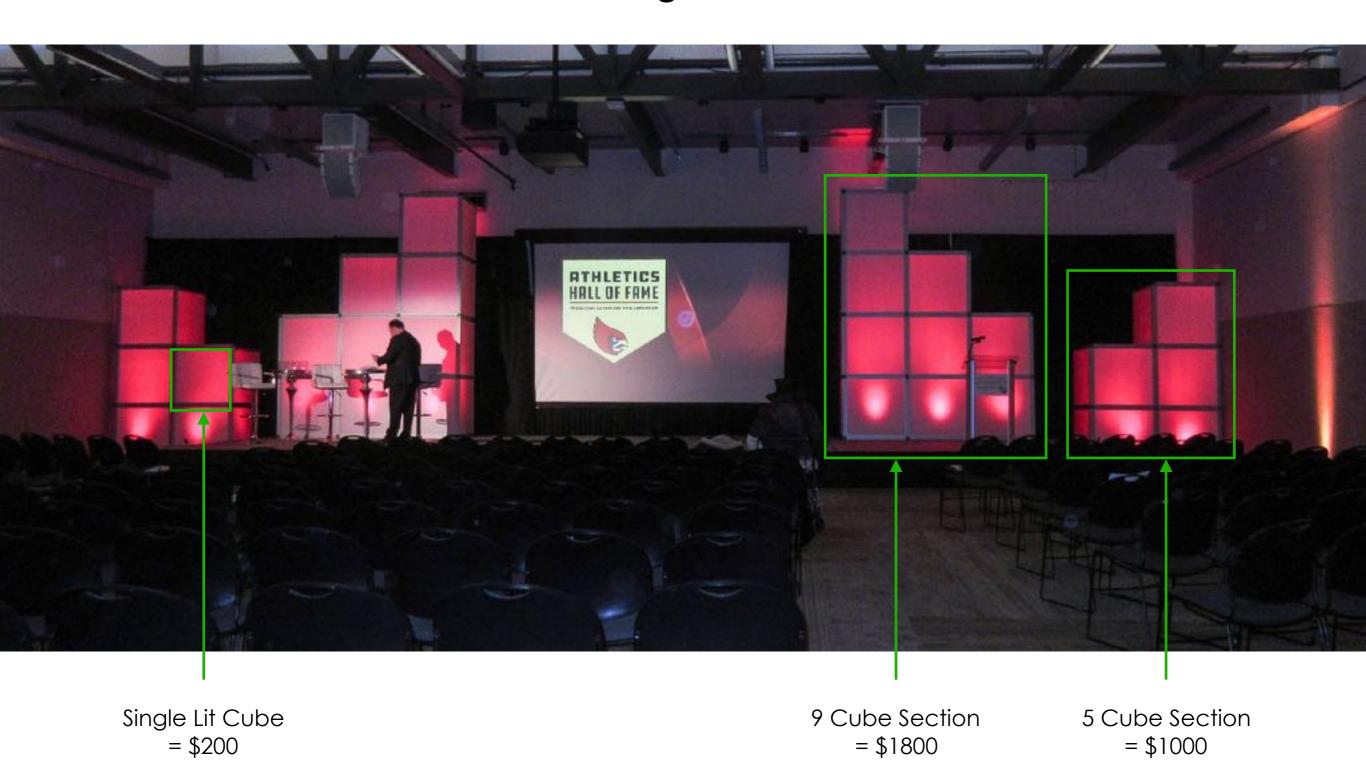

## **Wedge Walls**

8ft Wall = \$325 10ft Wall = \$350

12ft Wall = \$375

2x2ft Cubes