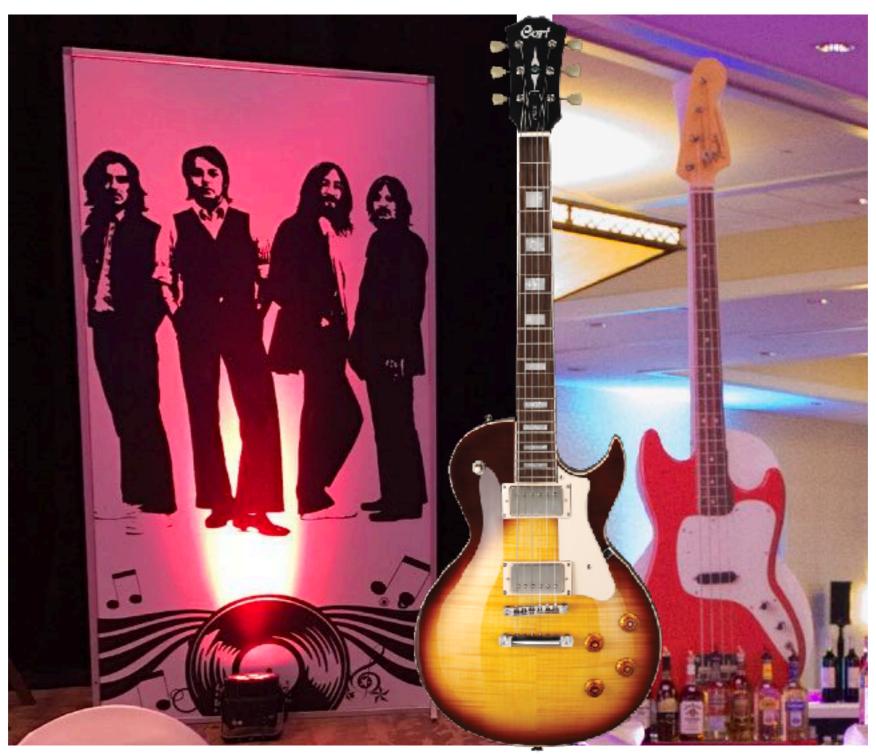

#### Beatles 4x8ft Lit Wall

4x8ft Silhouette wall = \$175

8ft Printed Guitar = \$175