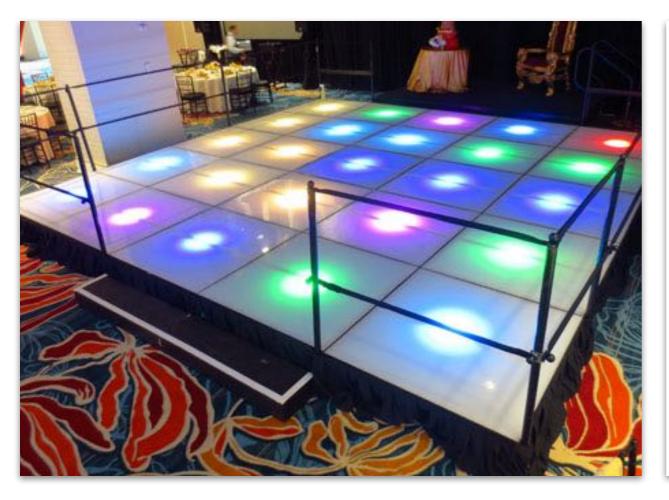

#### Lit Dance Floor

Available in 4x4ft decks - includes LED lights.

4x4ft = \$135