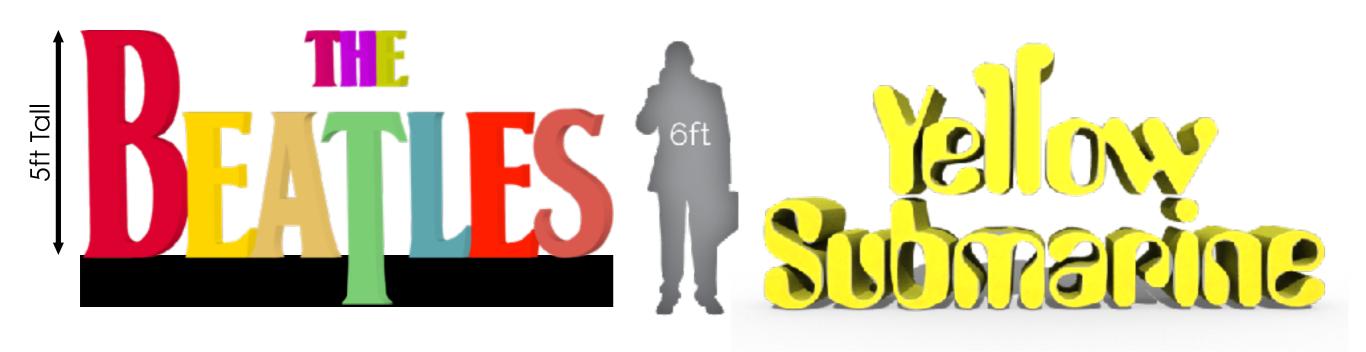

#### **3D Letter Sets**

Life Size Letters at 5 to 8 Feet Tall

"The Beatles" 3D Letter Set = \$4000

"Yellow Submarine" 3D Letter Set = \$5000

Example of 3D letter set: