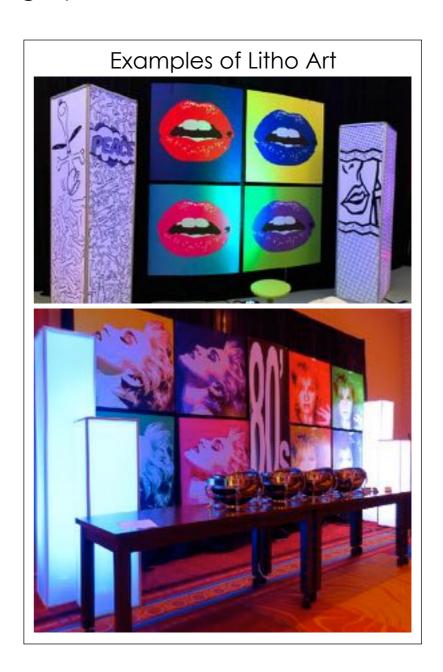

ade will be CAD router cut and layered for dimensionality. Surfaces painted for best match per photo.

= \$3000

Holiday teddy bear is an example of CAD cut and layer technique.



#### **Mahogany Bar**





8ft Single Bar = \$650

12ft Square Bar = \$3275

Raised panel bar built with traditional furniture woodworking techniques and finished with US furniture industry stains.

## **Bar High Seating**











## **Lounge Seating**

















#### Lit Dance Floor

Available in 4x4ft decks - includes LED lights.

4x4ft = \$135



## **Wedge Walls**

8ft Wall = \$325 10ft Wall = \$350

12ft Wall = \$375



2x2ft Cubes

# Stage Set



#### **British Theme Decor**



British Guard House = \$150

British Guard Statue = \$275







#### Litho Art

#### 4 color Warhol-type lithographs





4x4ft = \$200

#### **3D Letter Sets**

Life Size Letters at 5 to 8 Feet Tall



"The Beatles" 3D Letter Set = \$4000

"Yellow Submarine" 3D Letter Set = \$5000



Example of 3D letter set:

### **Modular Lit Walls**







8x10ft Wall = \$2500

#### Beatles 4x8ft Lit Wall



4x8ft Silhouette wall = \$175

8ft Printed Guitar = \$175

#### Round Lit Bar and Photo Op Wall