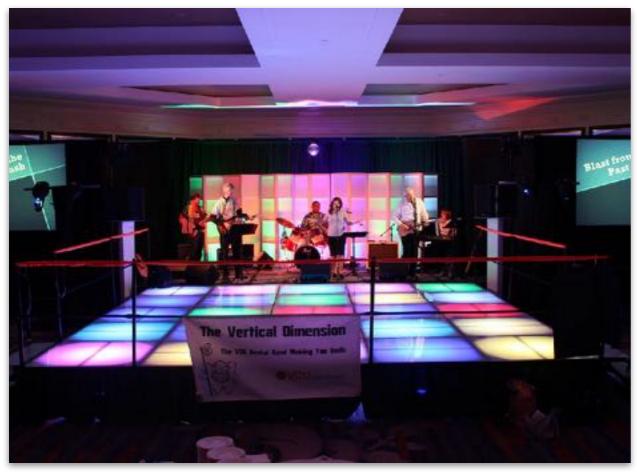

#### Lit Dance Floor

Available in 4x4ft decks - includes LED lights.

4x4ft = \$135