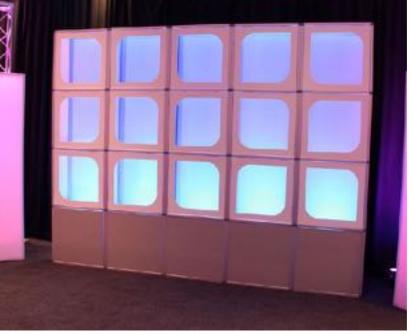

### **Modular Lit Walls**

8x10ft Wall = \$2500

#### Beatles 4x8ft Lit Wall

4x8ft Silhouette wall = \$175

8ft Printed Guitar = \$175