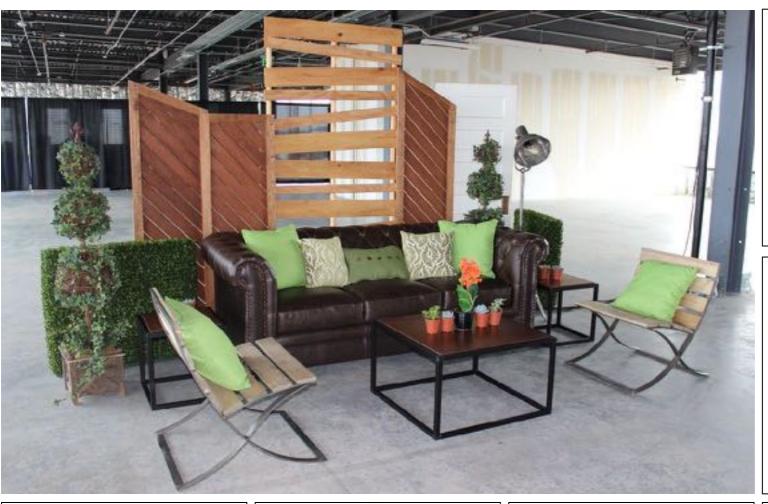

# BEATLES THEME

#### Yellow Submarine Bar Facade





8ft wide standard bar structure with yellow submarine facade will be CAD router cut and layered for dimensionality. Surfaces painted for best match per photo.

= \$3000

Holiday teddy bear is an example of CAD cut and layer technique.



#### **Mahogany Bar**





8ft Single Bar = \$650

12ft Square Bar = \$3275

Raised panel bar built with traditional furniture woodworking techniques and finished with US furniture industry stains.

## **Bar High Seating**











## **Lounge Seating**

















#### Lit Dance Floor

Available in 4x4ft decks - includes LED lights.

4x4ft = \$135



## **Wedge Walls**

8ft Wall = \$325 10ft Wall = \$350

12ft Wall = \$375



2x2ft Cubes

# Stage Set



#### **British Theme Decor**



British Guard House = \$150

British Guard Statue = \$275







#### Litho Art

#### 4 color Warhol-type lithographs





4x4ft = \$200

#### **3D Letter Sets**

Life Size Letters at 5 to 8 Feet Tall



"The Beatles" 3D Letter Set = \$4000

"Yellow Submarine" 3D Letter Set = \$5000



Example of 3D letter set:

### **Modular Lit Walls**







8x10ft Wall = \$2500

#### Beatles 4x8ft Lit Wall



4x8ft Silhouette wall = \$175

8ft Printed Guitar = \$175

#### Round Lit Bar and Photo Op Wall