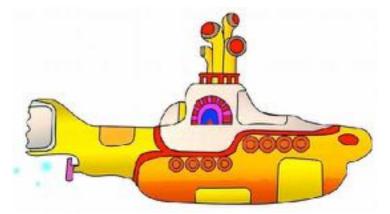

#### Yellow Submarine Bar Facade

8ft wide standard bar structure with yellow submarine facade will be CAD router cut and layered for dimensionality. Surfaces painted for best match per photo.

= \$3000

Holiday teddy bear is an example of CAD cut and layer technique.