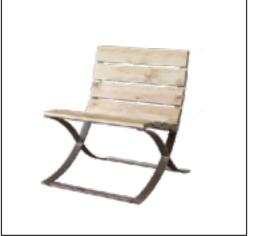

# BEATLES THEME

#### Yellow Submarine Bar Facade





8ft wide standard bar structure with yellow submarine facade will be CAD router cut and layered for dimensionality. Surfaces painted for best match per photo.

= \$3000

Holiday teddy bear is an example of CAD cut and layer technique.



#### **Mahogany Bar**





8ft Single Bar = \$650

12ft Square Bar = \$3275

Raised panel bar built with traditional furniture woodworking techniques and finished with US furniture industry stains.

## **Bar High Seating**











## **Lounge Seating**

















#### Lit Dance Floor

Available in 4x4ft decks - includes LED lights.

4x4ft = \$135



## **Wedge Walls**

8ft Wall = \$325 10ft Wall = \$350

12ft Wall = \$375



2x2ft Cubes

# Stage Set



#### **British Theme Decor**



British Guard House = \$150

British Guard Statue = \$275







#### Litho Art

#### 4 color Warhol-type lithographs





4x4ft = \$200

#### **3D Letter Sets**

Life Size Letters at 5 to 8 Feet Tall



"The Beatles" 3D Letter Set = \$4000

"Yellow Submarine" 3D Letter Set = \$5000



Example of 3D letter set:

### **Modular Lit Walls**







8x10ft Wall = \$2500

#### Beatles 4x8ft Lit Wall



4x8ft Silhouette wall = \$175

8ft Printed Guitar = \$175

#### Round Lit Bar and Photo Op Wall