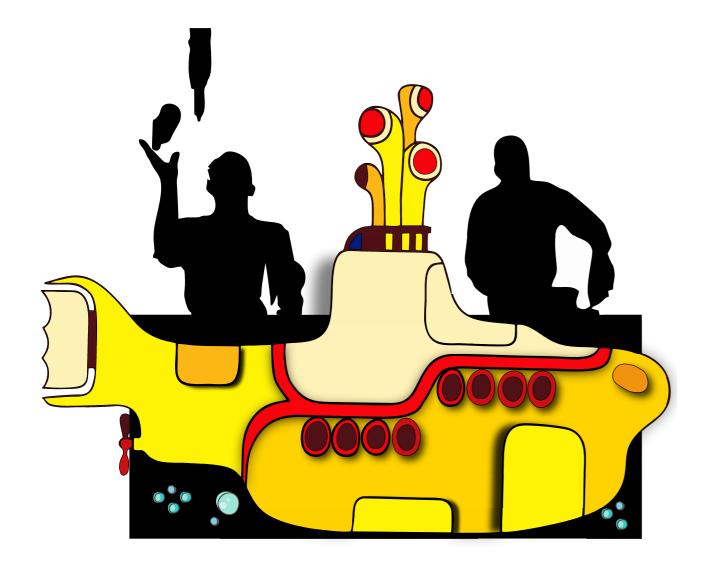

# BEATLES THEME

#### Yellow Submarine Bar Facade





8ft wide standard bar structure with yellow submarine facade will be CAD router cut and layered for dimensionality. Surfaces painted for best match per photo.

= \$3000

Holiday teddy bear is an example of CAD cut and layer technique.



#### **Mahogany Bar**





8ft Single Bar = \$650

12ft Square Bar = \$3275

Raised panel bar built with traditional furniture woodworking techniques and finished with US furniture industry stains.

## **Bar High Seating**











## **Lounge Seating**

















#### Lit Dance Floor

Available in 4x4ft decks - includes LED lights.

4x4ft = \$135



## **Wedge Walls**

8ft Wall = \$325 10ft Wall = \$350

12ft Wall = \$375



2x2ft Cubes

# Stage Set



#### **British Theme Decor**



British Guard House = \$150

British Guard Statue = \$275