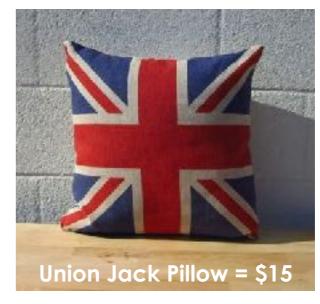

8ft wide standard bar structure with yellow submarine facade will be CAD router cut and layered for dimensionality. Surfaces painted for best match per photo.

= \$3000

Holiday teddy bear is an example of CAD cut and layer technique.



#### **Mahogany Bar**





8ft Single Bar = \$650

12ft Square Bar = \$3275

Raised panel bar built with traditional furniture woodworking techniques and finished with US furniture industry stains.

## **Bar High Seating**











## **Lounge Seating**

















#### Lit Dance Floor

Available in 4x4ft decks - includes LED lights.

4x4ft = \$135



## **Wedge Walls**

8ft Wall = \$325 10ft Wall = \$350

12ft Wall = \$375



2x2ft Cubes

# Stage Set



#### **British Theme Decor**



British Guard House = \$150

British Guard Statue = \$275







#### Litho Art

#### 4 color Warhol-type lithographs





4x4ft = \$200

#### **3D Letter Sets**

Life Size Letters at 5 to 8 Feet Tall



"The Beatles" 3D Letter Set = \$4000

"Yellow Submarine" 3D Letter Set = \$5000



Example of 3D letter set:

### **Modular Lit Walls**







8x10ft Wall = \$2500

#### Beatles 4x8ft Lit Wall



4x8ft Silhouette wall = \$175

8ft Printed Guitar = \$175

#### Round Lit Bar and Photo Op Wall