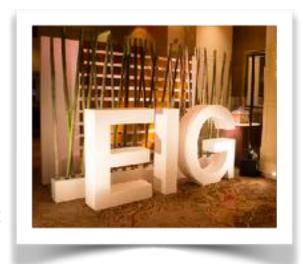

#### **3D Letter Sets**

Life Size Letters at 5 to 8 Feet Tall

"The Beatles" 3D Letter Set = \$4000

"Yellow Submarine" 3D Letter Set = \$5000

Example of 3D letter set: