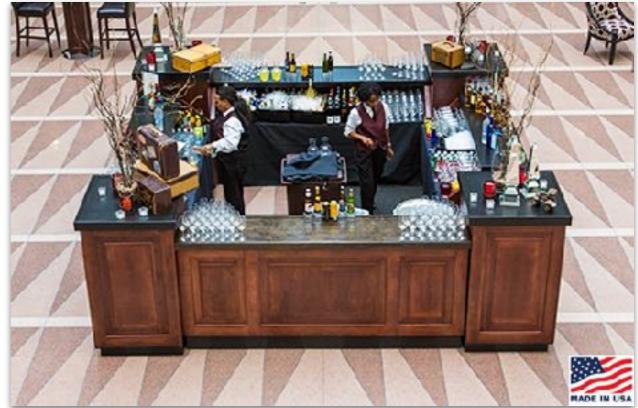

#### **Mahogany Bar**

8ft Single Bar = \$650

12ft Square Bar = \$3275

Raised panel bar built with traditional furniture woodworking techniques and finished with US furniture industry stains.