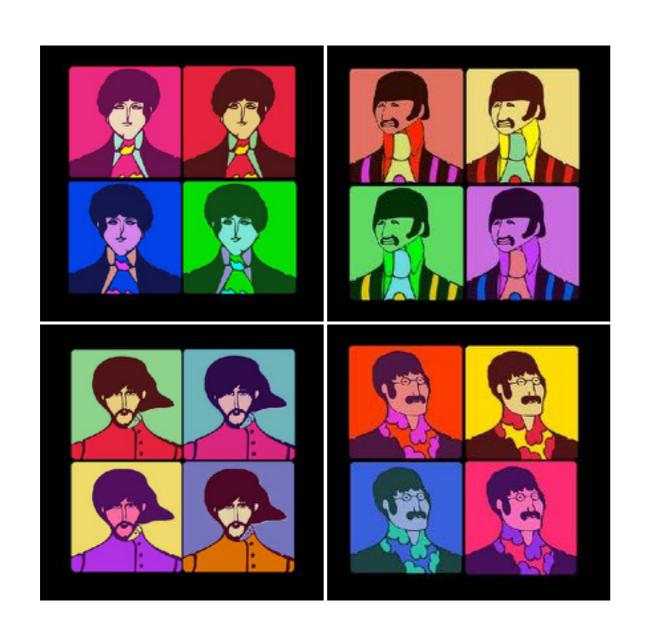

acade will be CAD router cut and layered for dimensionality. Surfaces painted for best match per photo.

= \$3000

Holiday teddy bear is an example of CAD cut and layer technique.



#### **Mahogany Bar**





8ft Single Bar = \$650

12ft Square Bar = \$3275

Raised panel bar built with traditional furniture woodworking techniques and finished with US furniture industry stains.

## **Bar High Seating**











## **Lounge Seating**

















#### Lit Dance Floor

Available in 4x4ft decks - includes LED lights.

4x4ft = \$135



## **Wedge Walls**

8ft Wall = \$325 10ft Wall = \$350

12ft Wall = \$375



2x2ft Cubes

# Stage Set



#### **British Theme Decor**



British Guard House = \$150

British Guard Statue = \$275







#### Litho Art

#### 4 color Warhol-type lithographs





4x4ft = \$200

#### **3D Letter Sets**

Life Size Letters at 5 to 8 Feet Tall



"The Beatles" 3D Letter Set = \$4000

"Yellow Submarine" 3D Letter Set = \$5000



Example of 3D letter set:

### **Modular Lit Walls**







8x10ft Wall = \$2500

#### Beatles 4x8ft Lit Wall



4x8ft Silhouette wall = \$175

8ft Printed Guitar = \$175

#### Round Lit Bar and Photo Op Wall