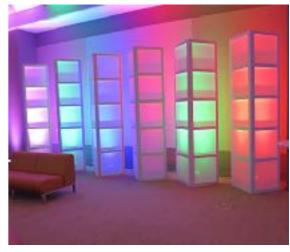

# BEATLES THEME

#### Yellow Submarine Bar Facade





8ft wide standard bar structure with yellow submarine facade will be CAD router cut and layered for dimensionality. Surfaces painted for best match per photo.

= \$3000

Holiday teddy bear is an example of CAD cut and layer technique.



#### **Mahogany Bar**





8ft Single Bar = \$650

12ft Square Bar = \$3275

Raised panel bar built with traditional furniture woodworking techniques and finished with US furniture industry stains.

## **Bar High Seating**











## **Lounge Seating**

















#### Lit Dance Floor

Available in 4x4ft decks - includes LED lights.

4x4ft = \$135



## **Wedge Walls**

8ft Wall = \$325 10ft Wall = \$350

12ft Wall = \$375



2x2ft Cubes

# Stage Set



#### **British Theme Decor**



British Guard House = \$150

British Guard Statue = \$275







#### Litho Art

#### 4 color Warhol-type lithographs





4x4ft = \$200

#### **3D Letter Sets**

Life Size Letters at 5 to 8 Feet Tall



"The Beatles" 3D Letter Set = \$4000

"Yellow Submarine" 3D Letter Set = \$5000



Example of 3D letter set:

### **Modular Lit Walls**







8x10ft Wall = \$2500

#### Beatles 4x8ft Lit Wall



4x8ft Silhouette wall = \$175

8ft Printed Guitar = \$175

#### Round Lit Bar and Photo Op Wall