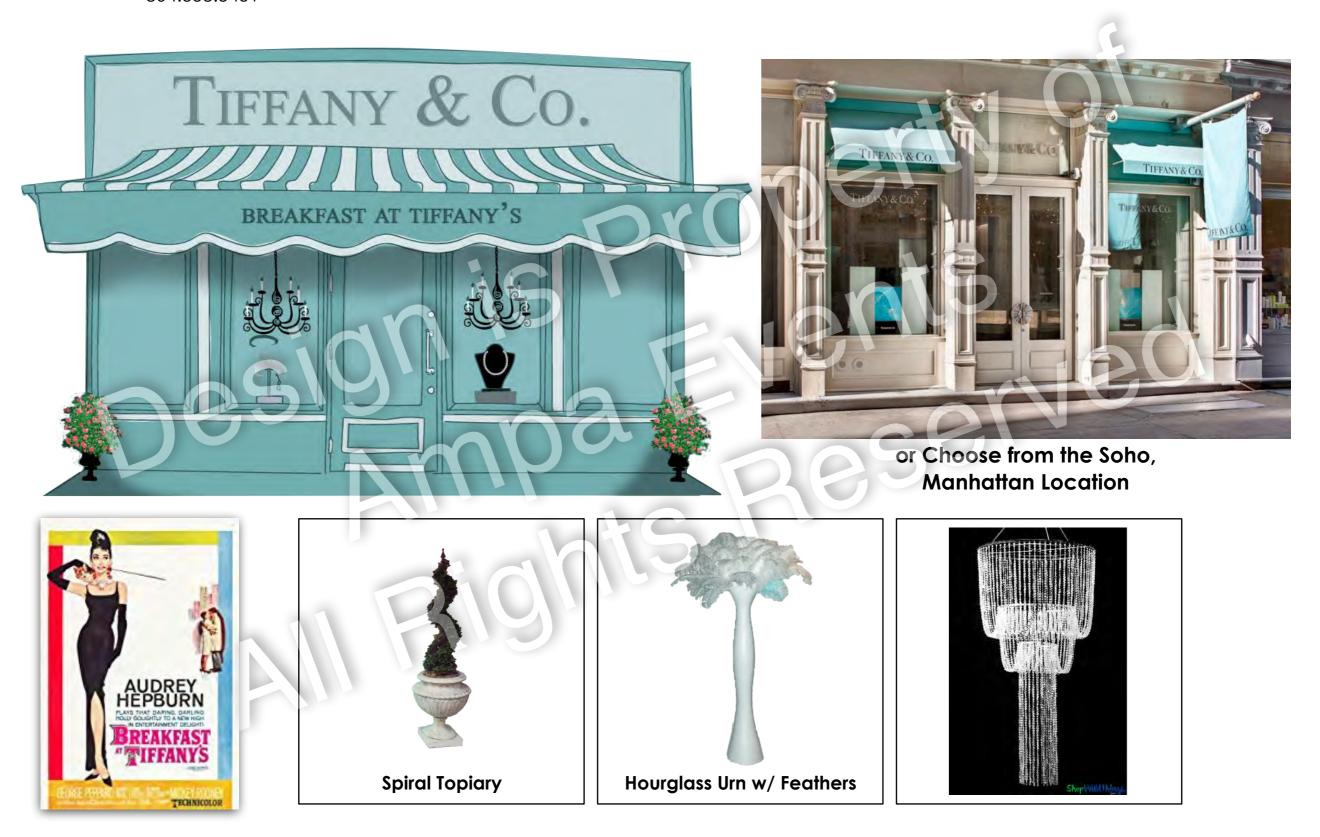

#### Breakfast at Tiffany's Supporting Sets & Theme Decor

**Tiffany Blue Chandelier Column** 