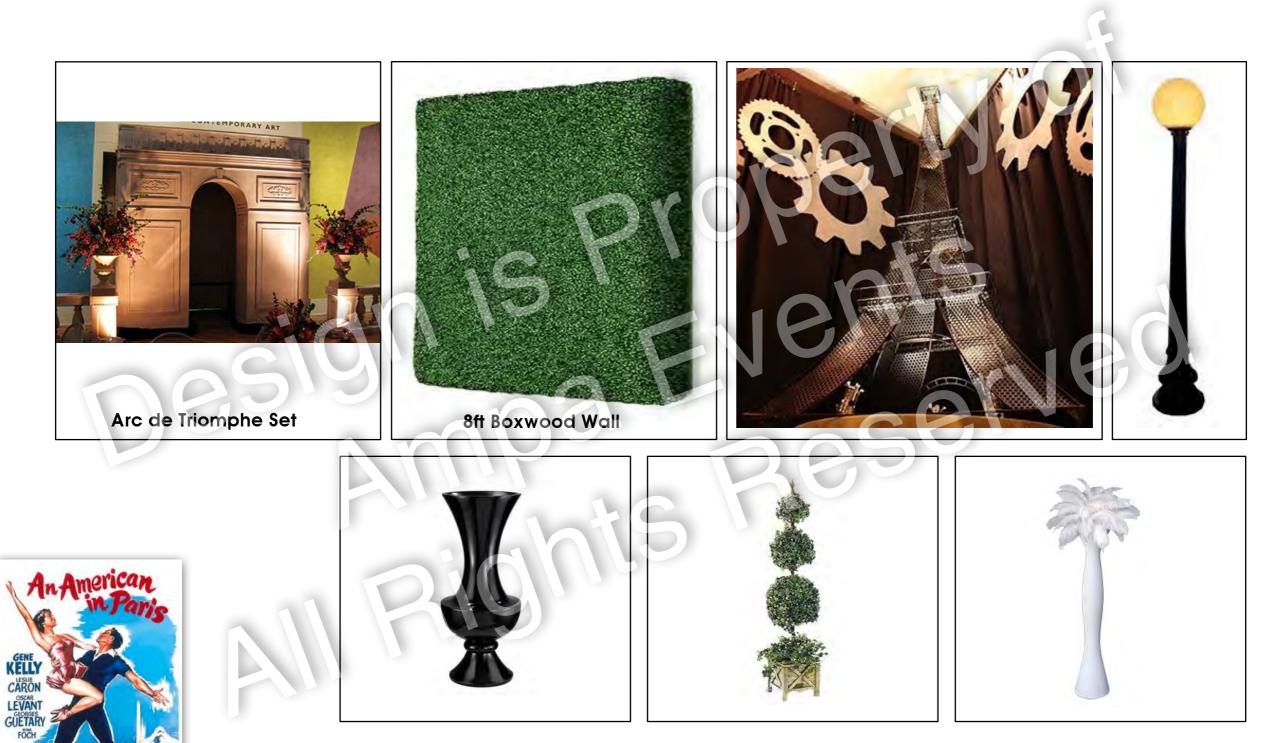

#### **An American in Paris** Main Theme Set

Black and White Dreamscape Stage Set

Entrance Wrought Iron Arch and Lamp Posts

#### **An American in Paris** Supporting Props & Theme Decor