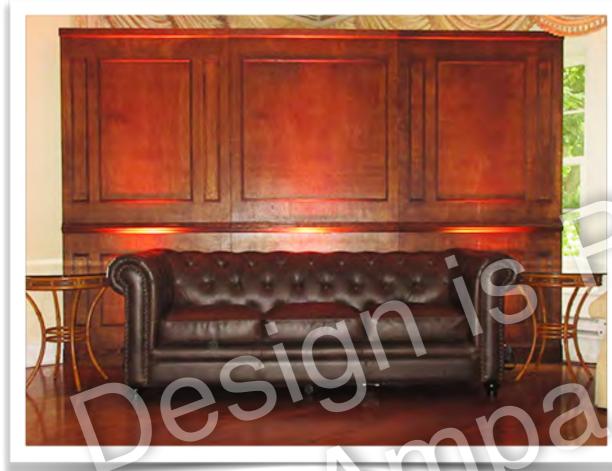

#### The Godfather Supporting Props & Theme Decor

804.358.5451

Stanford Sofa w/ Living Room Walls

Barrels, Crates, Alcohol Boxes.

6ft

8ft Gold Frames w/ Gangsters / Gals

Street Lamp Post

I-Beam Chandelier