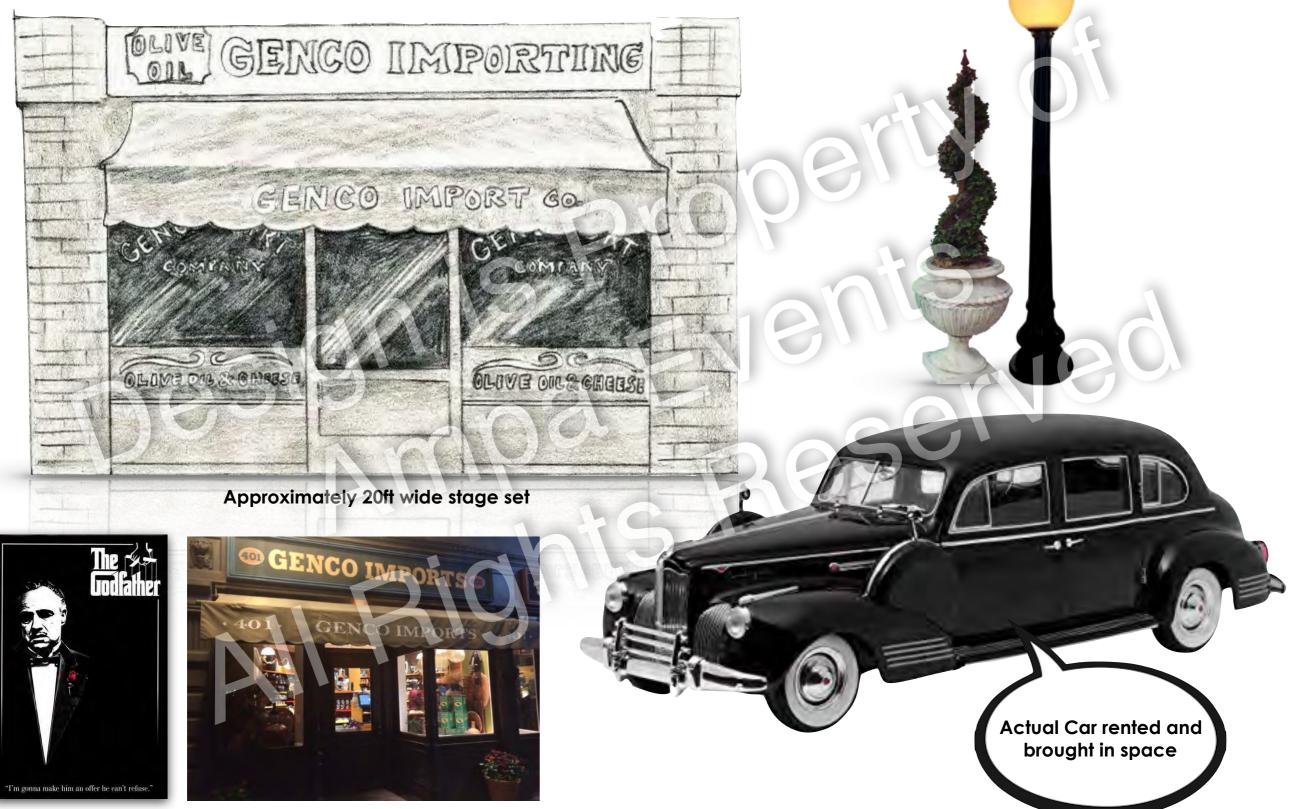

Room Lighting Design

804.358.5451



**Unifying Elements** 



#### Room At Large & Theme Decor



**Unifying Elements** 





#### **Oklahoma!** Main Theme Set



RODGERS & HAMMERSTEIN'S

Diamond Sponsor Theme



### **Oklahoma!** Supporting Props & Theme Decor







### **Oklahoma!** Square Bar & Lounge Seating Groups





## **Oklahoma!** Gathering Tables, Barstools & Centerpieces



Furniture Grade Finishes



#### The Wizard of Oz Main Theme Set



Diamond Sponsor Theme

Emerald City Set with Additional Details



#### The Wizard of Oz Supporting Props & Theme Decor





#### The Wizard of Oz Square Bar & Lounge Seating Groups





#### The Wizard of Oz Gathering Tables & Centerpieces





#### **The Godfather** Themed Entryway





#### The Godfather Main Theme Set & Antique Car





#### The Godfather Supporting Props & Theme Decor

804.358.5451



Stanford Sofa w/ Living Room Walls



Barrels, Crates, Alcohol Boxes.







6ft

8ft Gold Frames w/ Gangsters / Gals



Street Lamp Post

I-Beam Chandelier



#### The Godfather Gathering Tables, Barstools & Props







**Casablanca** Main Theme Set





#### Casablanca Supporting Props & Theme Decor







#### **Casablanca** Gathering Tables, Barstools & Centerpieces





**Breakfast at Tiffany's** Main Theme Set





#### Breakfast at Tiffany's Supporting Sets & Theme Decor





**Tiffany Blue Chandelier Column** 



#### Breakfast at Tiffany's Gathering Tables & Centerpieces





#### **Star Wars** Main Theme Set



Tatooine Village Stage Set



# STAR

STAR WARS EPISODE JVY VI A NEW HOPE THE EMPIRE STRIKES BACK,