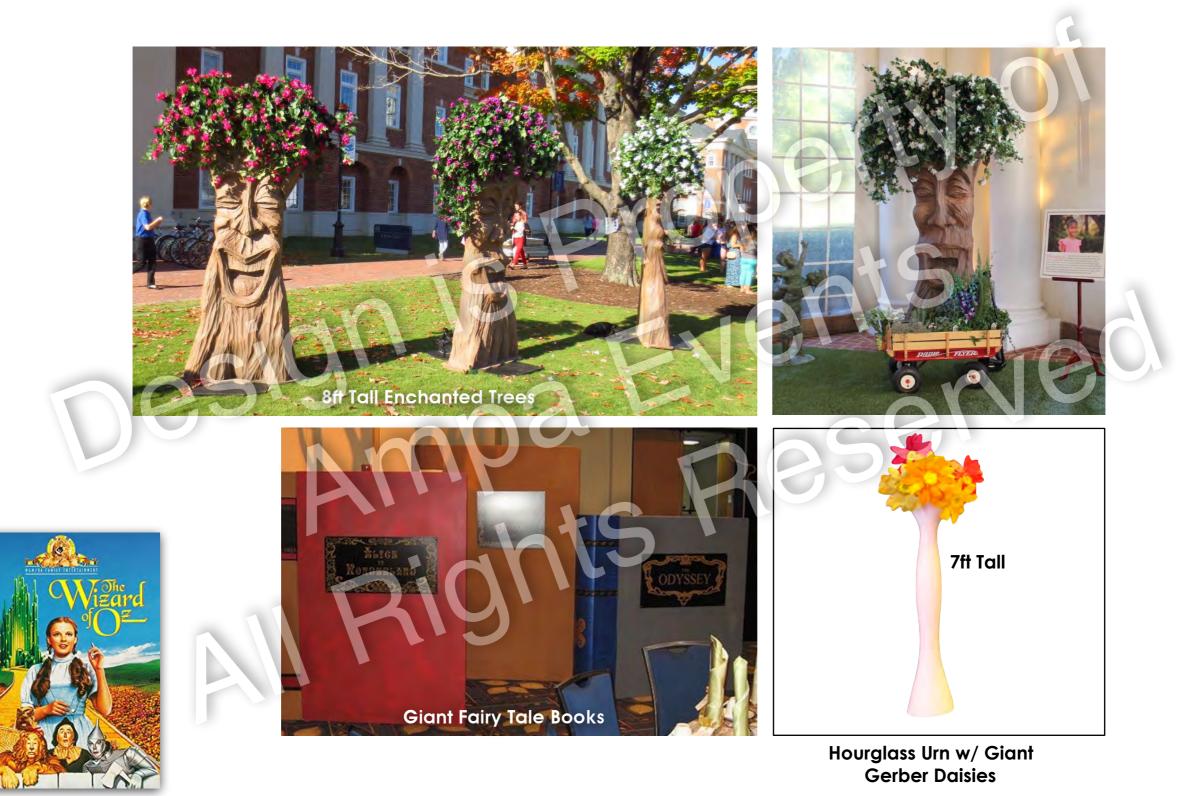

# AMERICAN MOVIE CLASSICS CONCEPT BOARDS LARGE VENUES

Concept Boards - The first step in the design process. Detailed and itemized design quotes to follow.



# Room At Large & Full Room Lighting Design

804.358.5451



**Unifying Elements** 



#### Room At Large & Theme Decor



**Unifying Elements** 





#### **Oklahoma!** Main Theme Set



RODGERS & HAMMERSTEIN'S

Diamond Sponsor Theme



### **Oklahoma!** Supporting Props & Theme Decor







### **Oklahoma!** Square Bar & Lounge Seating Groups





## **Oklahoma!** Gathering Tables, Barstools & Centerpieces



Furniture Grade Finishes



#### The Wizard of Oz Main Theme Set



Diamond Sponsor Theme

Emerald City Set with Additional Details



#### The Wizard of Oz Supporting Props & Theme Decor





#### The Wizard of Oz Square Bar & Lounge Seating Groups





#### The Wizard of Oz Gathering Tables & Centerpieces





#### **The Godfather** Themed Entryway





#### The Godfather Main Theme Set & Antique Car





#### The Godfather Supporting Props & Theme Decor

804.358.5451



Stanford Sofa w/ Living Room Walls



Barrels, Crates, Alcohol Boxes.







6ft

8ft Gold Frames w/ Gangsters / Gals



Street Lamp Post

I-Beam Chandelier



#### The Godfather Gathering Tables, Barstools & Props







**Casablanca** Main Theme Set





#### Casablanca Supporting Props & Theme Decor







#### **Casablanca** Gathering Tables, Barstools & Centerpieces





**Breakfast at Tiffany's** Main Theme Set





#### Breakfast at Tiffany's Supporting Sets & Theme Decor





**Tiffany Blue Chandel