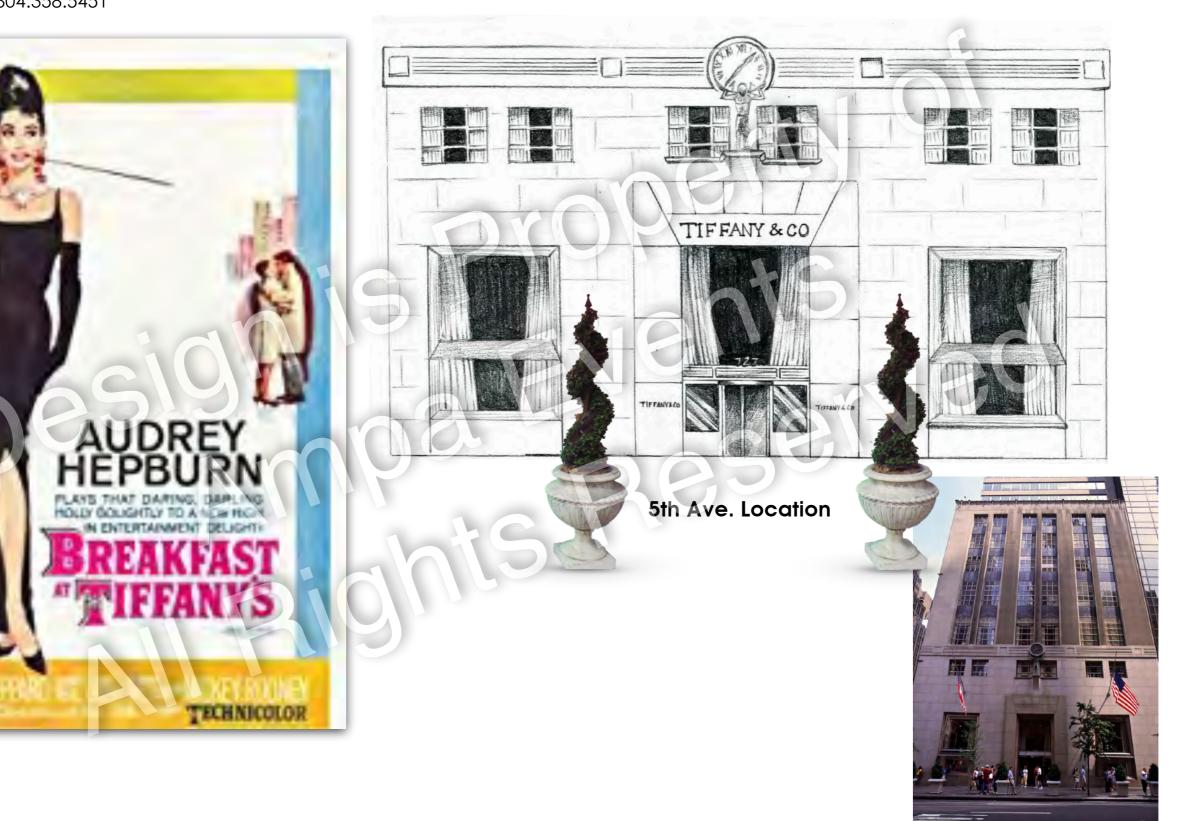

#### **Casablanca** Gathering Tables, Barstools & Centerpieces

**Breakfast at Tiffany's** Main Theme Set