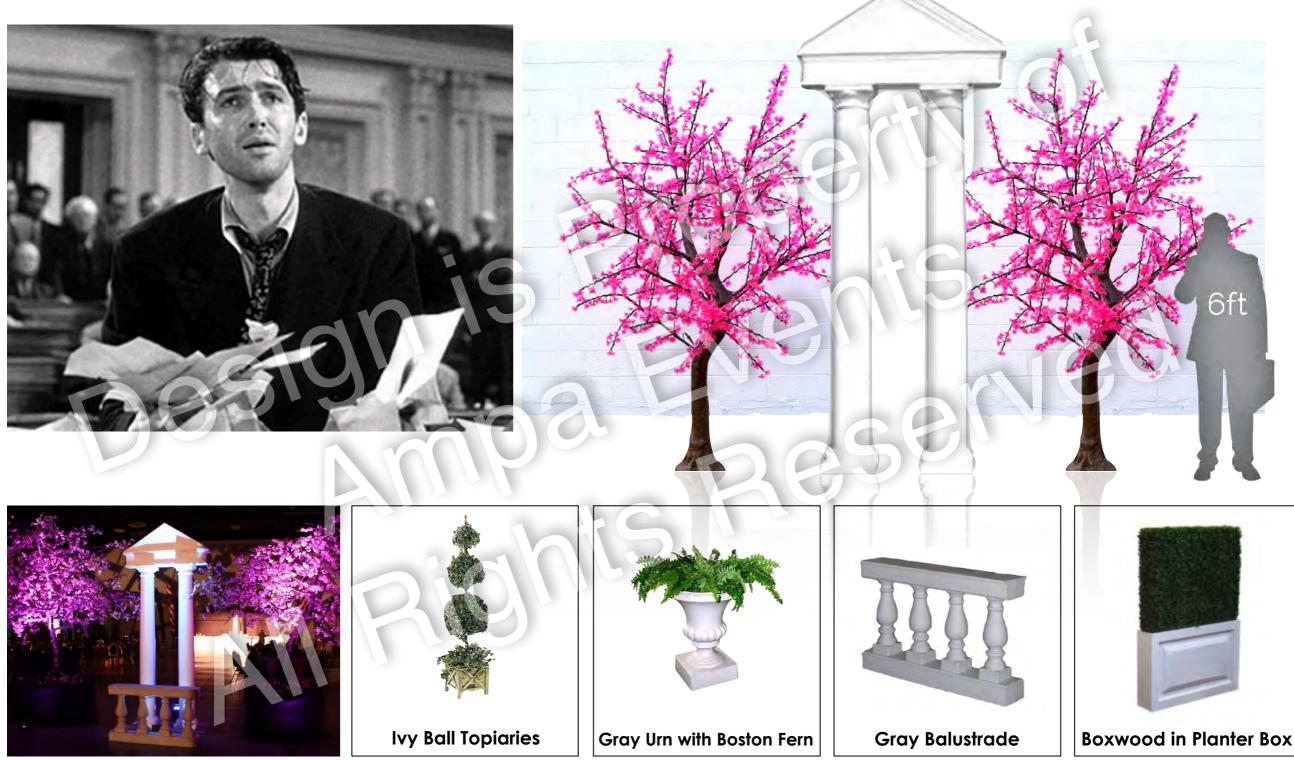

# Main Theme Set

JEAN ARTHUR JAMES STEWART A Classic Frank Cagen FILM FOR THE WHOLE CONSTITUTION FRANK CAPRA'S Lincoln Memorial Set with C air Gray Urn with Boston Fern **Ivy Ball Topiaries** 

**Washington Monument** 

10ft

#### Mr. Smith Goes to Washington Supporting Props & Theme Decor