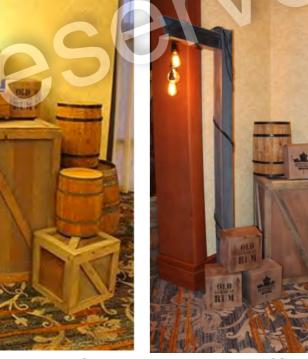

#### The Godfather Supporting Props & Theme Decor

804.358.5451

Stanford Sofa w/ Living Room Walls

Barrels, Crates, Alcohol Boxes.

6ft

8ft Gold Frames w/ Gangsters / Gals

Street Lamp Post

I-Beam Chandelier