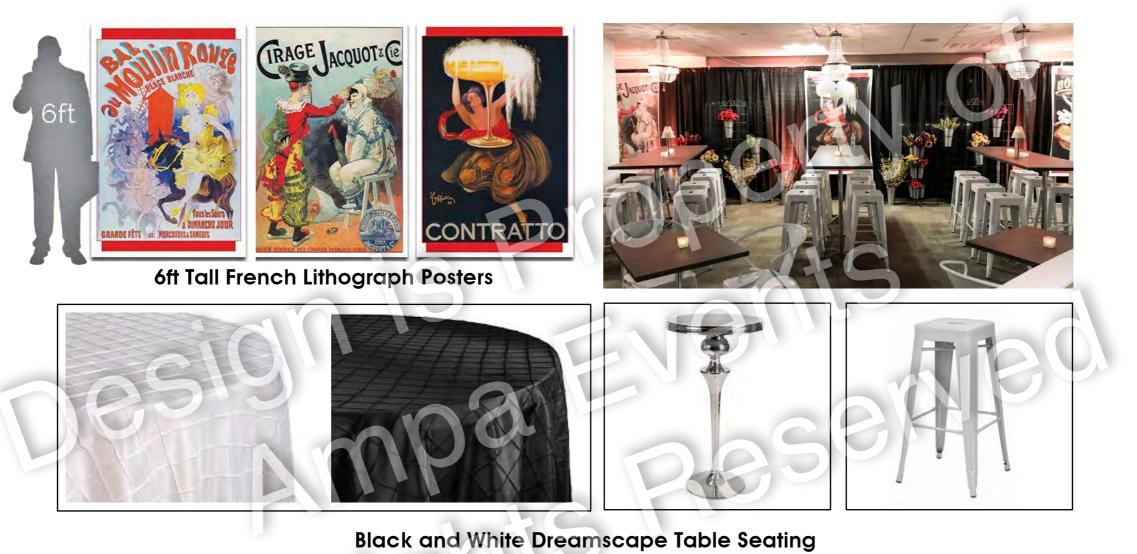

#### **An American in Paris** Main Theme Set

Black and White Dreamscape Stage Set

Entrance Wrought Iron Arch and Lamp Posts

#### **An American in Paris** Supporting Props & Theme Decor

#### **An American in Paris** Gathering Tables & Centerpieces

804.358.5451

Games