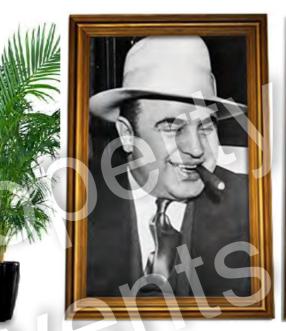

#### The Godfather Supporting Props & Theme Decor

804.358.5451

Stanford Sofa w/ Living Room Walls

Barrels, Crates, Alcohol Boxes.

6ft

8ft Gold Frames w/ Gangsters / Gals

Street Lamp Post

I-Beam Chandelier