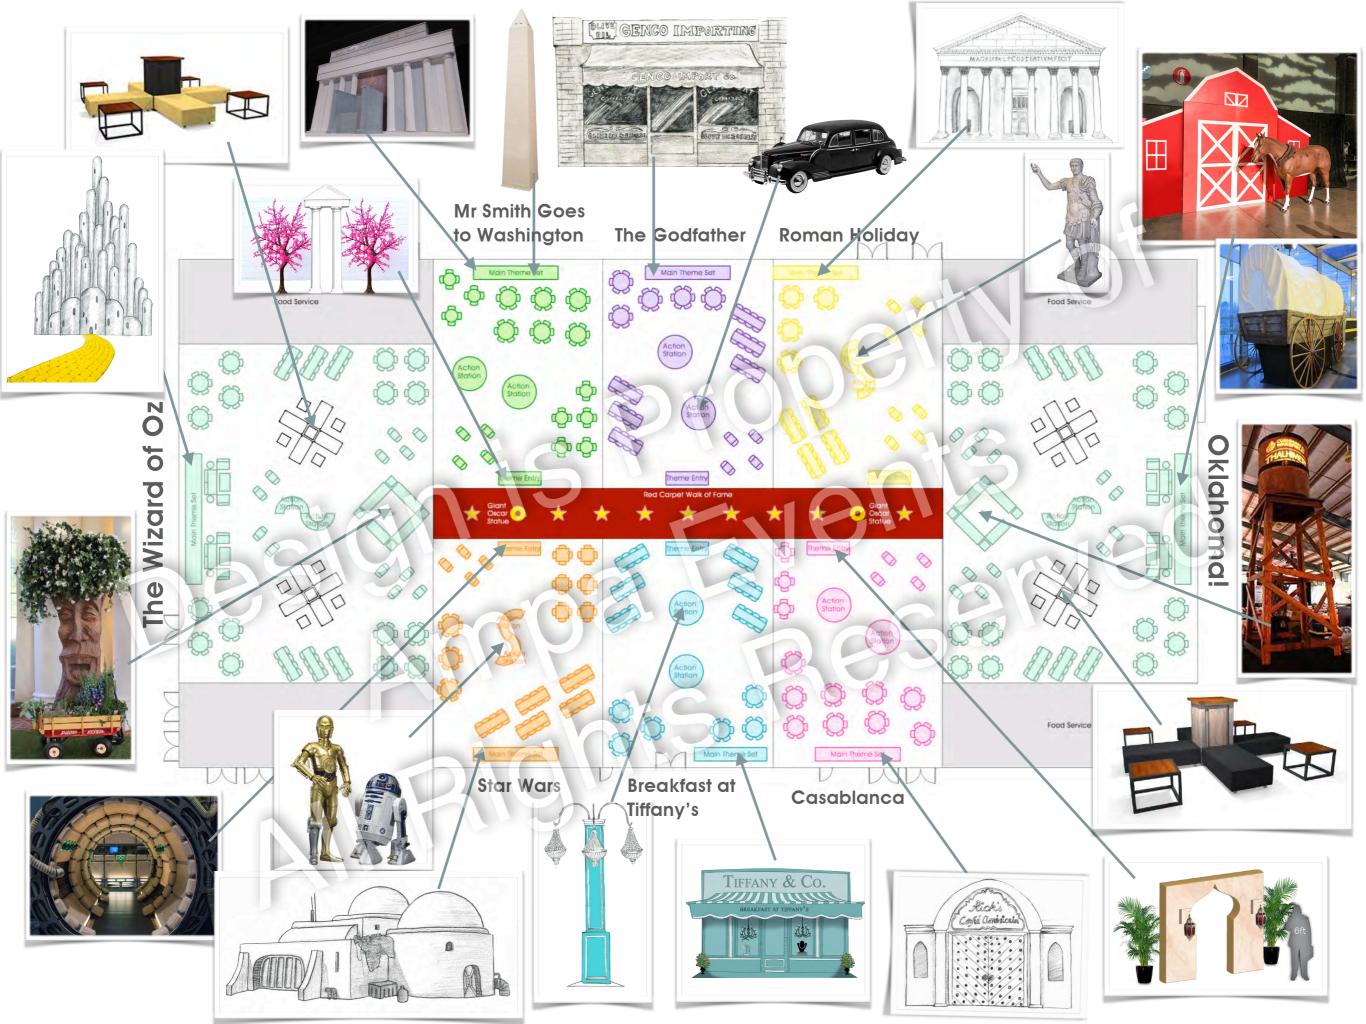

# AMERICAN MOVIE CLASSICS CONCEPT BOARDS LARGE VENUES

Concept Boards - The first step in the design process. Detailed and itemized design quotes to follow.

# Room At Large & Full Room Lighting Design

804.358.5451

**Unifying Elements** 

#### Room At Large & Theme Decor

**Unifying Elements** 

#### **Oklahoma!** Main Theme Set

RODGERS & HAMMERSTEIN'S

Diamond Sponsor Theme

#### The Wizard of Oz Main Theme Set

Diamond Sponsor Theme

Emerald City Set with Additional Details

#### **The Godfather** Themed Entryway

#### The Godfather Gathering Tables, Barstools & Props

**Casablanca** Main Theme Set

#### **Casablanca** Gathering Tables, Barstools & Centerpieces

**Breakfast at Tiffany's** Main Theme Set

#### **Star Wars** Main Theme Set

Tatooine Village Stage Set

#### **Star Wars** Gathering Tables

**Roman Holiday** Main Theme Set

#### **Roman Holiday** Supporting Props & Theme Decor

804.358.5451

Optional Interactive Element -Vespa Scooter Races

# Main Theme Set

JEAN ARTHUR JAMES STEWART A Classic Frank Cagen FILM FOR THE WHOLE CONSTITUTION FRANK CAPRA'S Lincoln Memorial Set with C air Gray Urn with Boston Fern **Ivy Ball Topiaries** 

**Washington Monument** 