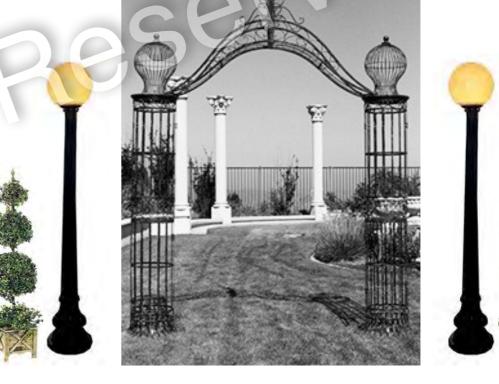

#### **An American in Paris** Main Theme Set

Black and White Dreamscape Stage Set

Entrance Wrought Iron Arch and Lamp Posts

#### **An American in Paris** Supporting Props & Theme Decor