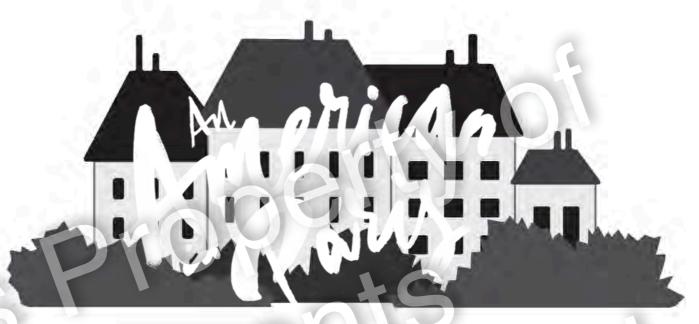

#### **An American in Paris** Main Theme Set

Black and White Dreamscape Stage Set

Entrance Wrought Iron Arch and Lamp Posts