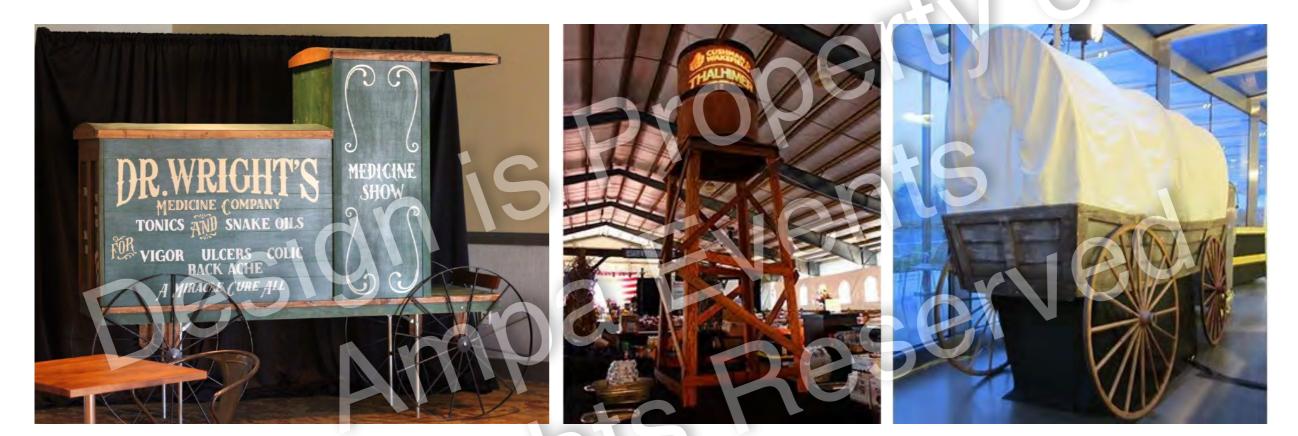

# AMERICAN MOVIE CLASSICS CONCEPT BOARDS LARGE VENUES

Concept Boards - The first step in the design process. Detailed and itemized design quotes to follow.



# Room At Large & Full Room Lighting Design

804.358.5451



**Unifying Elements** 



#### Room At Large & Theme Decor



**Unifying Elements** 





#### **Oklahoma!** Main Theme Set



RODGERS & HAMMERSTEIN'S

Diamond Sponsor Theme



### **Oklahoma!** Supporting Props & Theme Decor







### **Oklahoma!** Square Bar & Lounge Seating Groups





## **Oklahoma!** Gathering Tables, Barstools & Centerpieces



Furniture Grade Finishes



#### The Wizard of Oz Main Theme Set



Diamond Sponsor Theme

Emerald City Set with Additional Details



#### The Wizard of Oz Supporting Props & Theme Decor





#### The Wizard of Oz Square Bar & Lounge Seating Groups





#### The Wizard of Oz Gathering Tables & Centerpieces





#### **The Godfather** Themed Entryway





#### The Godfather Main Theme Set & Antique Car





#### The Godfather Supporting Props & Theme Decor

804.358.5451



Stanford Sofa w/ Living Room Walls



Barrels, Crates, Alcohol Boxes.







6ft

8ft Gold Frames w/ Gangsters / Gals



Street Lamp Post

I-Beam Chandelier



#### The Godfather Gathering Tables