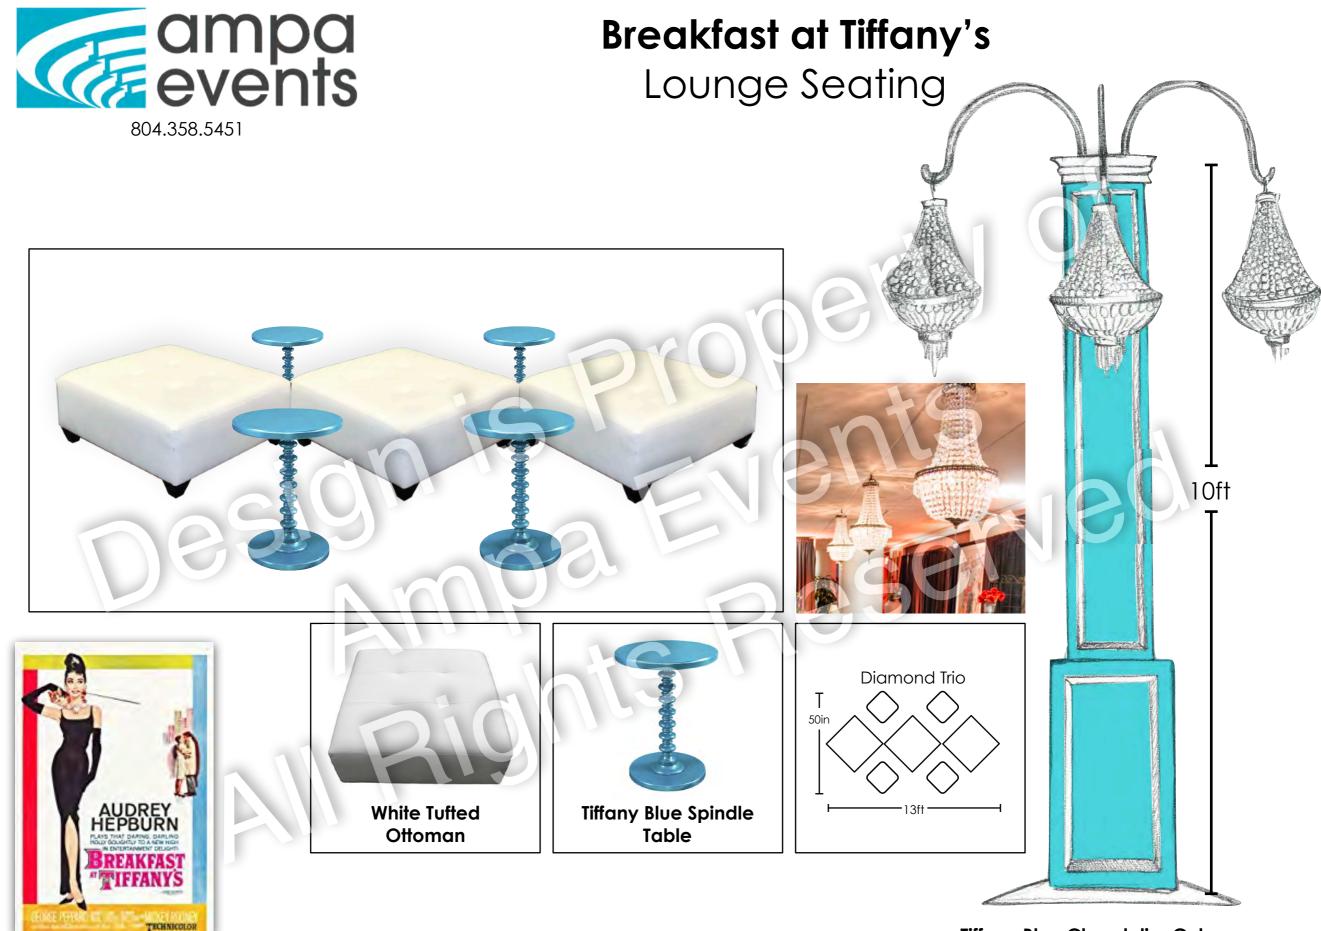

ng Props & Theme Decor





#### The Wizard of Oz Square Bar & Lounge Seating Groups





#### The Wizard of Oz Gathering Tables & Centerpieces





#### **The Godfather** Themed Entryway





#### The Godfather Main Theme Set & Antique Car





#### The Godfather Supporting Props & Theme Decor

804.358.5451



Stanford Sofa w/ Living Room Walls



Barrels, Crates, Alcohol Boxes.







6ft

8ft Gold Frames w/ Gangsters / Gals



Street Lamp Post

I-Beam Chandelier



#### The Godfather Gathering Tables, Barstools & Props







**Casablanca** Main Theme Set





#### Casablanca Supporting Props & Theme Decor







#### **Casablanca** Gathering Tables, Barstools & Centerpieces





**Breakfast at Tiffany's** Main Theme Set





#### Breakfast at Tiffany's Supporting Sets & Theme Decor





**Tiffany Blue Chandelier Column** 



#### Breakfast at Tiffany's Gathering Tables & Centerpieces





#### **Star Wars** Main Theme Set



Tatooine Village Stage Set



# STAR

STAR WARS EPISODE JVY VI A NEW HOPE THE EMPIRE STRIKES BACK, RETURN OF THE JEDI SINDRAW MARK HAMILL HARRISON FORD, CARRIE FISHER ALEC GUINNESS FRANK OZ ANNION DANEEN KANN BARE NITE MORE DANDPOWSE BILLY DE WELLAMS SCREDNAN BY GEORGE LUCAS LEICH RACKETT LAWRENCE KASDAN DESCRIDBY GARY KURTZ HOWARD KAZANJIAN MAKENY JOHN WILLIAMS SKREDNA GARY KURTZ HOWARD KAZANJIAN MAKENY JOHN WILLIAMS





#### **Star Wars** Supporting Props & Theme Decor

804.358.5451



Millennium Falcon Corridor Entranceway



**Giant Star Wars Character Mannequins** 





8ft Hourglass Urns with Ferns





**Mini Lamp Lights** 



Faux Rocks