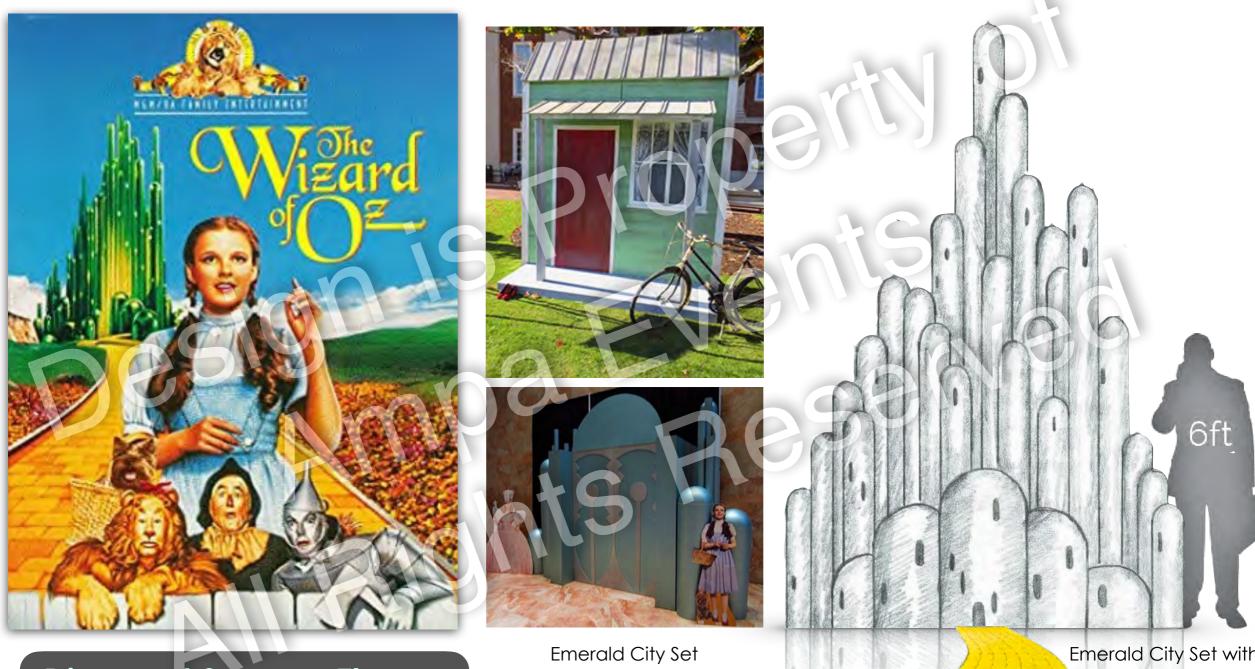

#### The Wizard of Oz Main Theme Set

Diamond Sponsor Theme

Emerald City Set with Additional Details