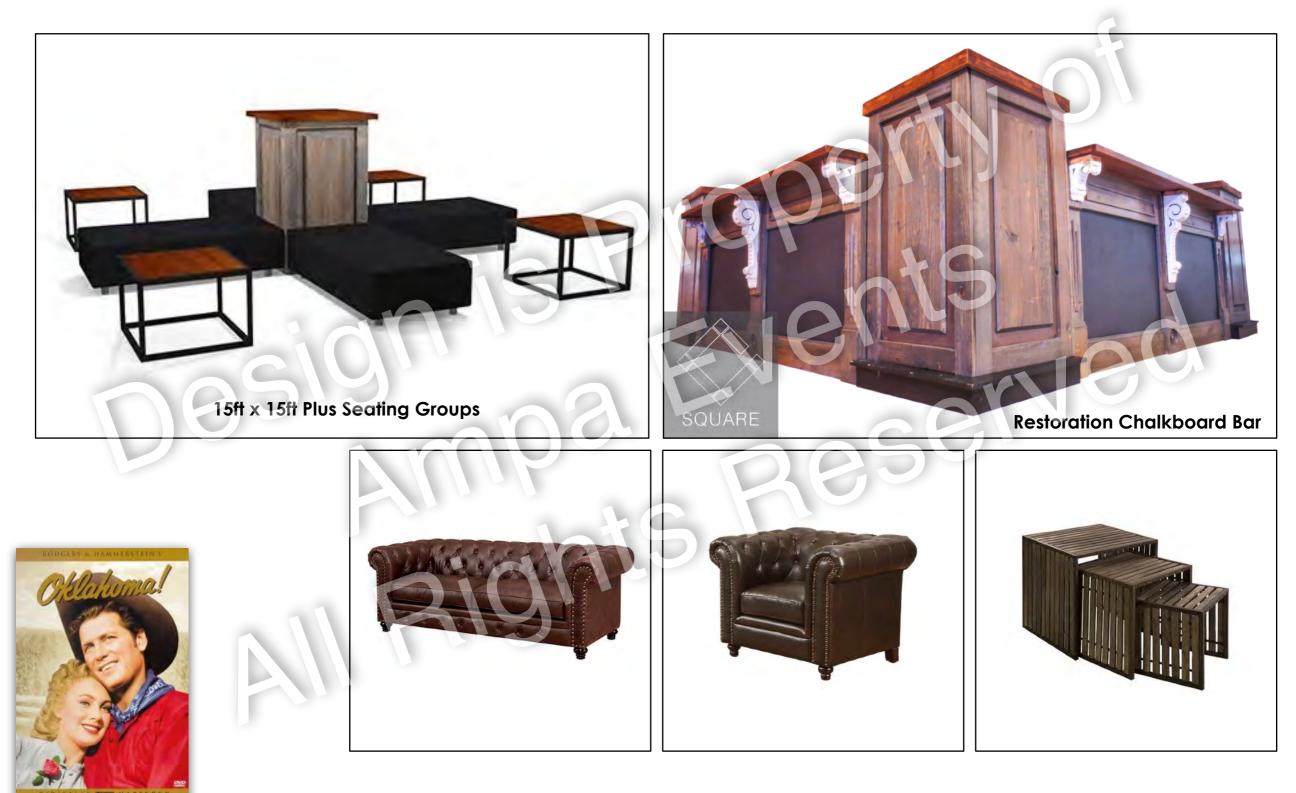

# AMERICAN MOVIE CLASSICS CONCEPT BOARDS LARGE VENUES

Concept Boards - The first step in the design process. Detailed and itemized design quotes to follow.



# Room At Large & Full Room Lighting Design

804.358.5451



**Unifying Elements** 



#### Room At Large & Theme Decor



**Unifying Elements** 





#### **Oklahoma!** Main Theme Set



RODGERS & HAMMERSTEIN'S

Diamond Sponsor Theme



### **Oklahoma!** Supporting Props & Theme Decor







### **Oklahoma!** Square Bar & Lounge Seating Groups





## **Oklahoma!** Gathering Tables, Barstools & Centerpieces



Furniture Grade Finishes



#### The Wizard of Oz Main Theme Set



Diamond Sponsor Theme

Emerald City Set with Additional Details



#### The Wizard of Oz Supporting Props & Theme Decor





#### The Wizard of Oz Square Bar & Lounge Seating Groups





#### The Wizard of Oz Gathering Tables & Centerpieces





#### **The Godfather** Themed Entryway





#### The Godfather Main Theme Set & Antique Car





#### The Godfather Supporting Props & Theme Decor

804.358.5451



Stanford Sofa w/ Living Room Walls



Barrels, Crates, Alcohol Boxes.







6ft

8ft Gold Frames w/ Gangsters / Gals



Street Lamp Post

I-Beam Chandelier



#### The Godfather Gathering Tables, Barstools & Props







**Casablanca** Main Theme Set