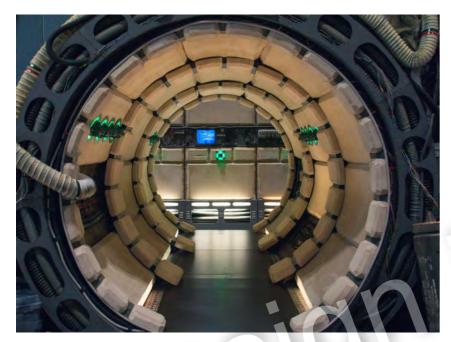

#### **Star Wars** Main Theme Set

Tatooine Village Stage Set

# STAR

STAR WARS EPISODE JVY VI A NEW HOPE THE EMPIRE STRIKES BACK, RETURN OF THE JEDI SINDRAW MARK HAMILL HARRISON FORD, CARRIE FISHER ALEC GUINNESS FRANK OZ ANNION DANEEN KANN BARE NITE MORE DANDPOWSE BILLY DE WELLAMS SCREDNAN BY GEORGE LUCAS LEICH RACKETT LAWRENCE KASDAN DESCRIDBY GARY KURTZ HOWARD KAZANJIAN MAKENY JOHN WILLIAMS SKREDNA GARY KURTZ HOWARD KAZANJIAN MAKENY JOHN WILLIAMS