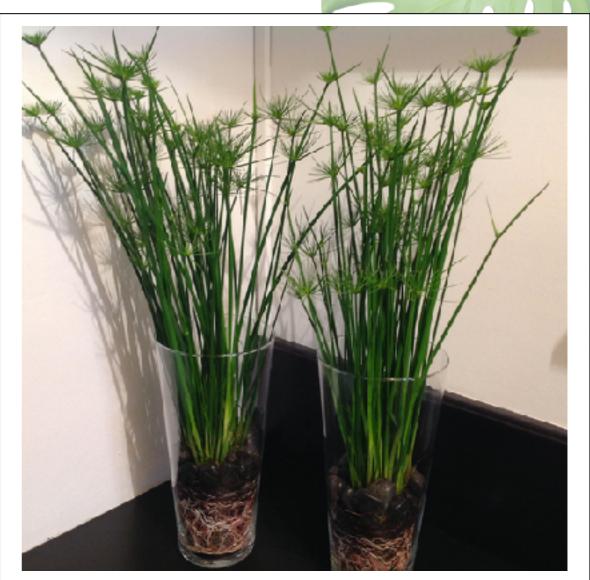

### Multiple Bars and Communal Gathering Tables

Tiki Bar

Centerpieces: Papyrus Stems in Tall Vases with Rocks

Final look shall be sent for approval.