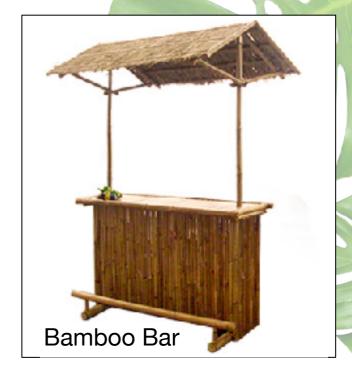

### Multiple Bars and Communal Gathering Tables

Tiki Bar

Centerpieces: Papyrus Stems in Tall Vases with Rocks

Final look shall be sent for approval.