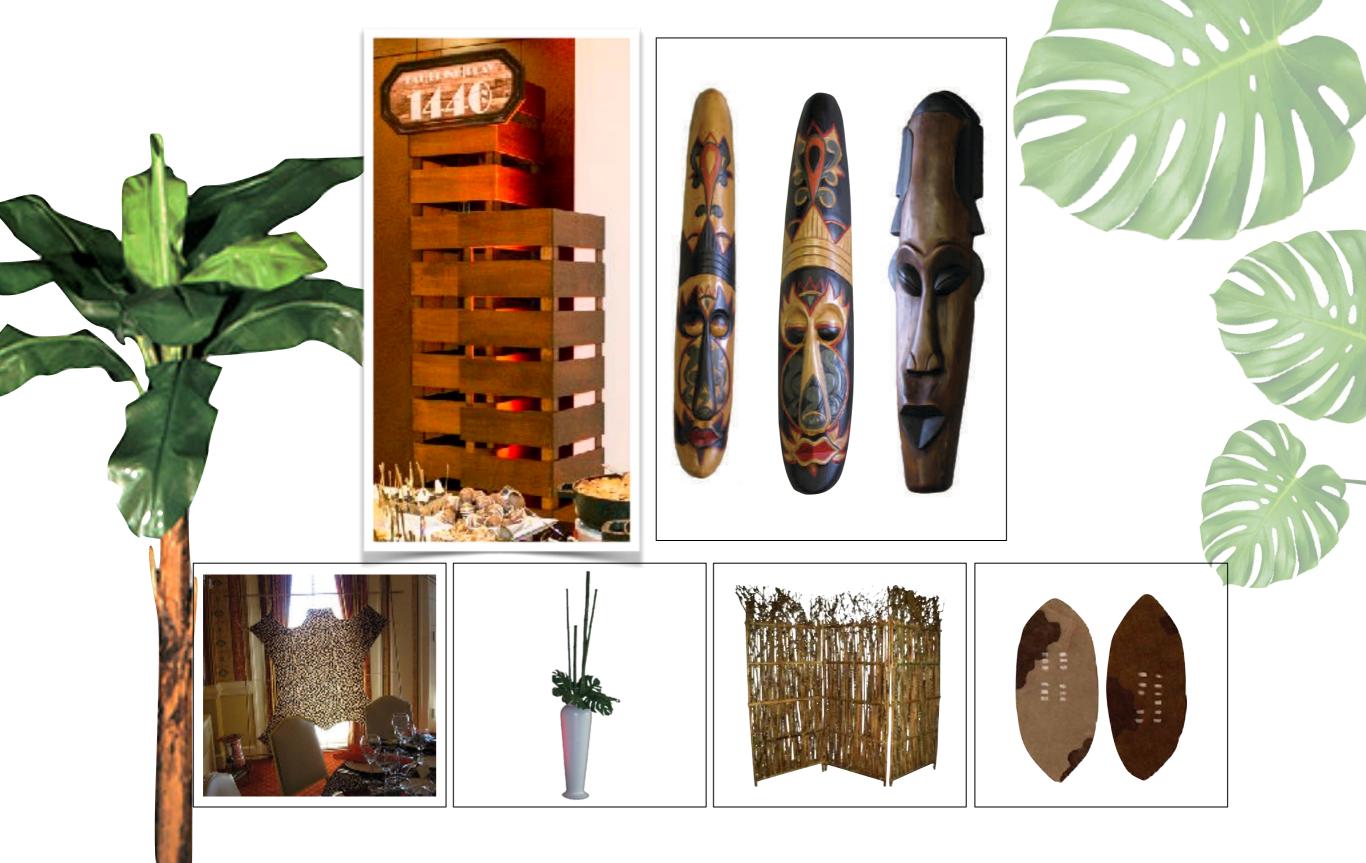

# Theme Vignettes: Chestnut Stained Walls, 1 Bamboo Screen, Masks, Skins & Urns with Bamboo & Palms

Theme Vignettes: Chestnut Stained Columns, Bamboo Screens, Masks, Skins & Urns with Bamboo & Palms