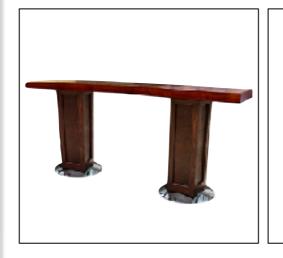

### AFRICAN SAFARI

Variable Program Sizes & Budgets Multiple Design and Equipment Options





## Lighting Design: Full Room with Uplighting and Tree Gobos







# Theme Vignettes: Chestnut Stained Walls, 1 Bamboo Screen, Masks, Skins & Urns with Bamboo & Palms













Theme Vignettes: Chestnut Stained Columns, Bamboo Screens, Masks, Skins & Urns with Bamboo & Palms



#### Entrances





Thatched Roof Entrance



#### Reed Chandelier w/ Vintage Edison Lamps









### Multiple Bars and Communal Gathering Tables













Tiki Bar

Centerpieces: Papyrus Stems in Tall Vases with Rocks





Final look shall be sent for approval.

### Rattan Lounge Seating















#### Teak Furniture















#### Additional Elements