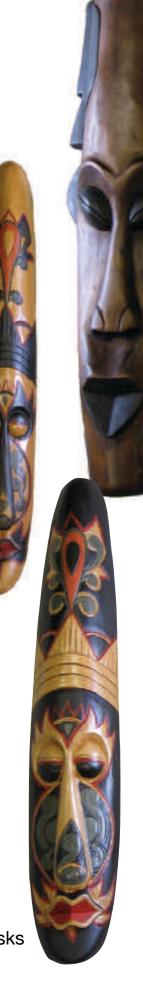

# Theme Vignettes: Chestnut Stained Walls, 1 Bamboo Screen, Masks, Skins & Urns with Bamboo & Palms

Theme Vignettes: Chestnut Stained Columns, Bamboo Screens, Masks, Skins & Urns with Bamboo & Palms