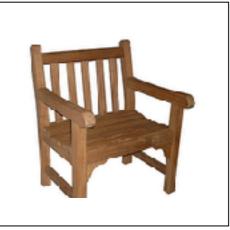

### AFRICAN SAFARI

Variable Program Sizes & Budgets Multiple Design and Equipment Options





## Lighting Design: Full Room with Uplighting and Tree Gobos







# Theme Vignettes: Chestnut Stained Walls, 1 Bamboo Screen, Masks, Skins & Urns with Bamboo & Palms













Theme Vignettes: Chestnut Stained Columns, Bamboo Screens, Masks, Skins & Urns with Bamboo & Palms



#### Entrances





Thatched Roof Entrance



#### Reed Chandelier w/ Vintage Edison Lamps









### Multiple Bars and Communal Gathering Tables













Tiki Bar

Centerpieces: Papyrus Stems in Tall Vases with Rocks





Final look shall be sent for approval.

### Rattan Lounge Seating















#### Teak Furniture















#### Additional Elements