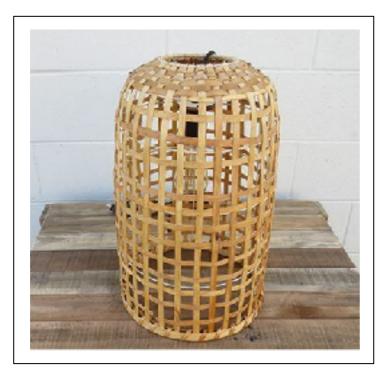

### AFRICAN SAFARI

Variable Program Sizes & Budgets Multiple Design and Equipment Options





## Lighting Design: Full Room with Uplighting and Tree Gobos







# Theme Vignettes: Chestnut Stained Walls, 1 Bamboo Screen, Masks, Skins & Urns with Bamboo & Palms













Theme Vignettes: Chestnut Stained Columns, Bamboo Screens, Masks, Skins & Urns with Bamboo & Palms



#### Entrances





Thatched Roof Entrance



#### Reed Chandelier w/ Vintage Edison Lamps









### Multiple Bars and Communal Gathering Tables













Tiki Bar

Centerpieces: Papyrus Stems in Tall Vases with Rocks





Final look shall be sent for approval.

### Rattan Lounge Seating















#### Teak Furniture















#### Additional Elements