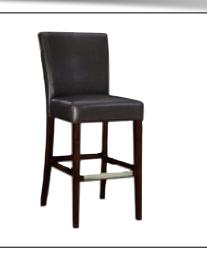

### AFRICAN SAFARI

Variable Program Sizes & Budgets Multiple Design and Equipment Options





## Lighting Design: Full Room with Uplighting and Tree Gobos







# Theme Vignettes: Chestnut Stained Walls, 1 Bamboo Screen, Masks, Skins & Urns with Bamboo & Palms













Theme Vignettes: Chestnut Stained Columns, Bamboo Screens, Masks, Skins & Urns with Bamboo & Palms



#### Entrances





Thatched Roof Entrance



#### Reed Chandelier w/ Vintage Edison Lamps









### Multiple Bars and Communal Gathering Tables













Tiki Bar

Centerpieces: Papyrus Stems in Tall Vases with Rocks





Final look shall be sent for approval.

### Rattan Lounge Seating















#### Teak Furniture















#### Additional Elements