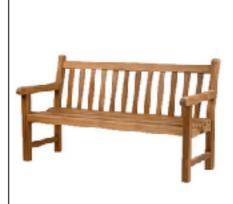

### AFRICAN SAFARI

Variable Program Sizes & Budgets Multiple Design and Equipment Options





## Lighting Design: Full Room with Uplighting and Tree Gobos







# Theme Vignettes: Chestnut Stained Walls, 1 Bamboo Screen, Masks, Skins & Urns with Bamboo & Palms













Theme Vignettes: Chestnut Stained Columns, Bamboo Screens, Masks, Skins & Urns with Bamboo & Palms



#### Entrances





Thatched Roof Entrance



#### Reed Chandelier w/ Vintage Edison Lamps









### Multiple Bars and Communal Gathering Tables













Tiki Bar

Centerpieces: Papyrus Stems in Tall Vases with Rocks





Final look shall be sent for approval.

### Rattan Lounge Seating















#### Teak Furniture















#### Additional Elements