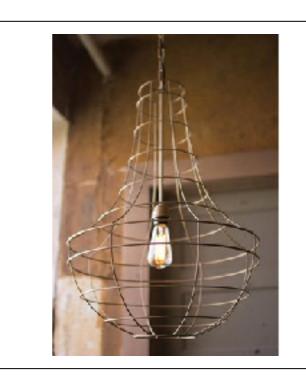

### AFRICAN SAFARI

Variable Program Sizes & Budgets Multiple Design and Equipment Options





## Lighting Design: Full Room with Uplighting and Tree Gobos







# Theme Vignettes: Chestnut Stained Walls, 1 Bamboo Screen, Masks, Skins & Urns with Bamboo & Palms













Theme Vignettes: Chestnut Stained Columns, Bamboo Screens, Masks, Skins & Urns with Bamboo & Palms



#### Entrances





Thatched Roof Entrance



#### Reed Chandelier w/ Vintage Edison Lamps









### Multiple Bars and Communal Gathering Tables













Tiki Bar

Centerpieces: Papyrus Stems in Tall Vases with Rocks





Final look shall be sent for approval.

### Rattan Lounge Seating















#### Teak Furniture















#### Additional Elements