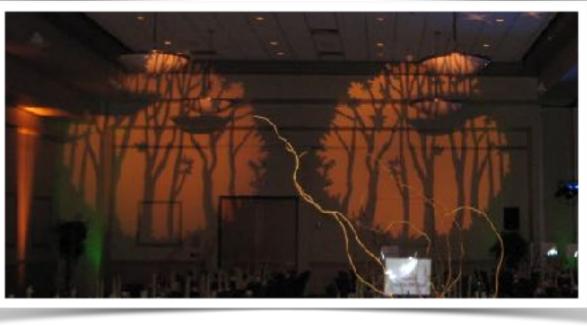

### AFRICAN SAFARI

Variable Program Sizes & Budgets Multiple Design and Equipment Options





## Lighting Design: Full Room with Uplighting and Tree Gobos







# Theme Vignettes: Chestnut Stained Walls, 1 Bamboo Screen, Masks, Skins & Urns with Bamboo & Palms













Theme Vignettes: Chestnut Stained Columns, Bamboo Screens, Masks, Skins & Urns with Bamboo & Palms



#### Entrances





Thatched Roof Entrance



#### Reed Chandelier w/ Vintage Edison Lamps









### Multiple Bars and Communal Gathering Tables













Tiki Bar

Centerpieces: Papyrus Stems in Tall Vases with Rocks





Final look shall be sent for approval.

### Rattan Lounge Seating















#### Teak Furniture















#### Additional Elements