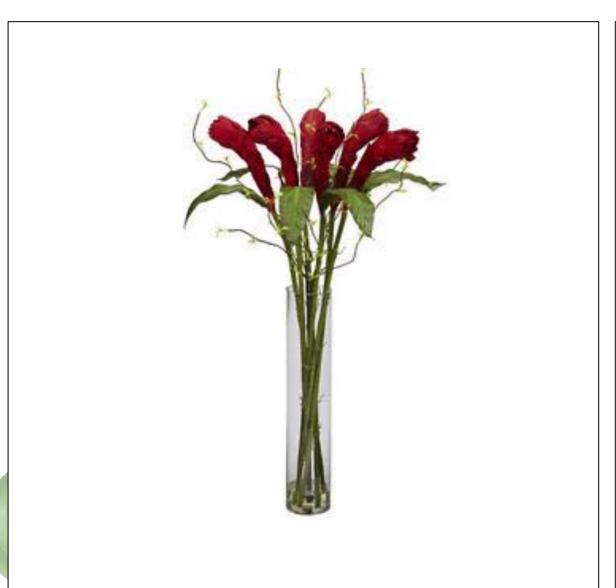

### Multiple Bars and Communal Gathering Tables

Tiki Bar

Centerpieces: Papyrus Stems in Tall Vases with Rocks

Final look shall be sent for approval.