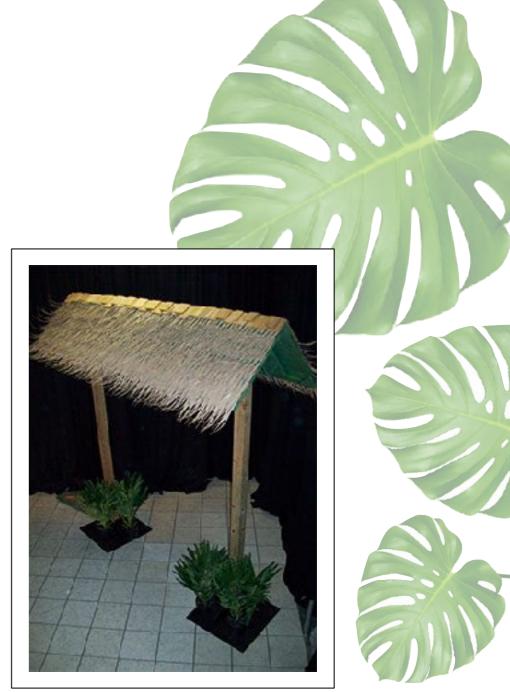

### AFRICAN SAFARI

Variable Program Sizes & Budgets Multiple Design and Equipment Options





## Lighting Design: Full Room with Uplighting and Tree Gobos







# Theme Vignettes: Chestnut Stained Walls, 1 Bamboo Screen, Masks, Skins & Urns with Bamboo & Palms













Theme Vignettes: Chestnut Stained Columns, Bamboo Screens, Masks, Skins & Urns with Bamboo & Palms



#### Entrances





Thatched Roof Entrance



#### Reed Chandelier w/ Vintage Edison Lamps









### Multiple Bars and Communal Gathering Tables













Tiki Bar

Centerpieces: Papyrus Stems in Tall Vases with Rocks





Final look shall be sent for approval.

### Rattan Lounge Seating















#### Teak Furniture















#### Additional Elements