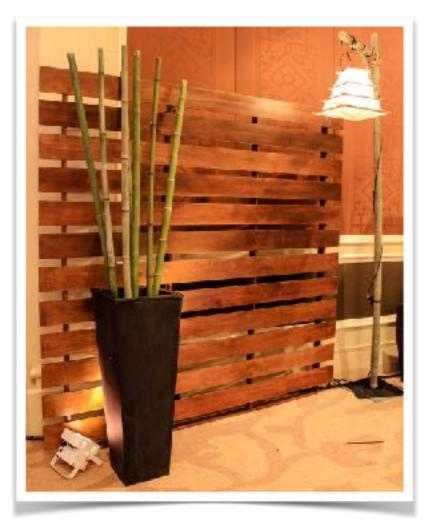

# Theme Vignettes: Chestnut Stained Walls, 1 Bamboo Screen, Masks, Skins & Urns with Bamboo & Palms

Theme Vignettes: Chestnut Stained Columns, Bamboo Screens, Masks, Skins & Urns with Bamboo & Palms