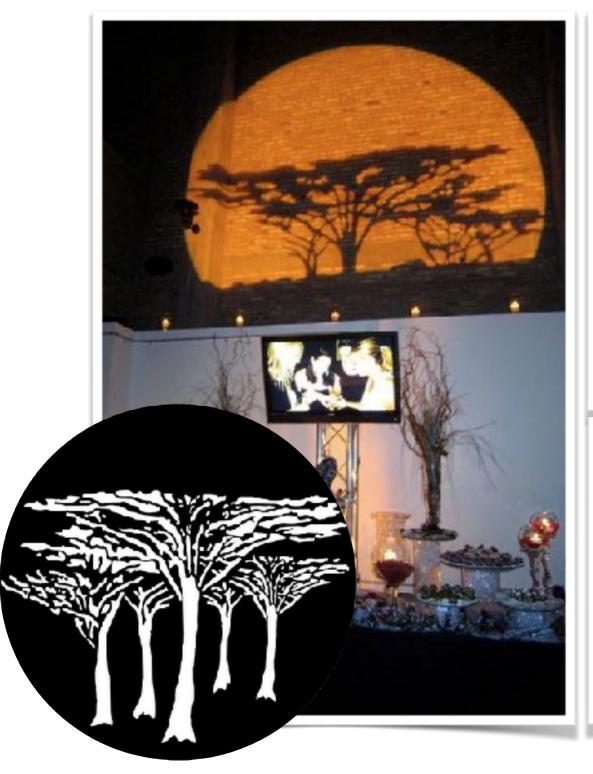

### AFRICAN SAFARI

Variable Program Sizes & Budgets Multiple Design and Equipment Options





## Lighting Design: Full Room with Uplighting and Tree Gobos







# Theme Vignettes: Chestnut Stained Walls, 1 Bamboo Screen, Masks, Skins & Urns with Bamboo & Palms













Theme Vignettes: Chestnut Stained Columns, Bamboo Screens, Masks, Skins & Urns with Bamboo & Palms



#### Entrances





Thatched Roof Entrance



#### Reed Chandelier w/ Vintage Edison Lamps









### Multiple Bars and Communal Gathering Tables













Tiki Bar

Centerpieces: Papyrus Stems in Tall Vases with Rocks





Final look shall be sent for approval.

### Rattan Lounge Seating















#### Teak Furniture















#### Additional Elements