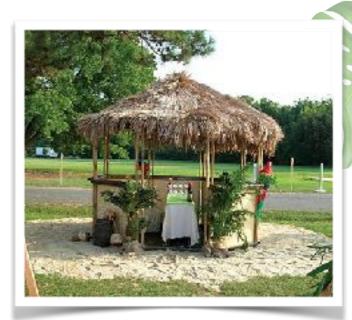

### Multiple Bars and Communal Gathering Tables

Tiki Bar

Centerpieces: Papyrus Stems in Tall Vases with Rocks

Final look shall be sent for approval.