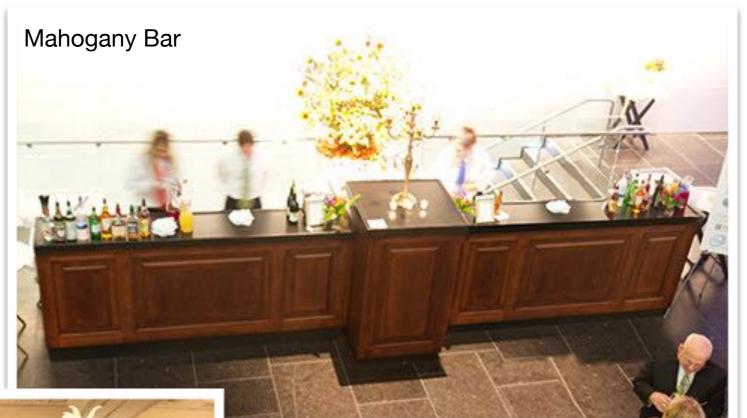

### Multiple Bars and Communal Gathering Tables

Tiki Bar

Centerpieces: Papyrus Stems in Tall Vases with Rocks

Final look shall be sent for approval.