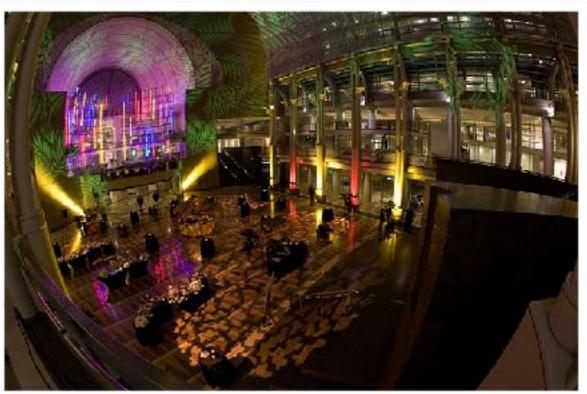

### AFRICAN SAFARI

Variable Program Sizes & Budgets Multiple Design and Equipment Options





## Lighting Design: Full Room with Uplighting and Tree Gobos







# Theme Vignettes: Chestnut Stained Walls, 1 Bamboo Screen, Masks, Skins & Urns with Bamboo & Palms













Theme Vignettes: Chestnut Stained Columns, Bamboo Screens, Masks, Skins & Urns with Bamboo & Palms



#### Entrances





Thatched Roof Entrance



#### Reed Chandelier w/ Vintage Edison Lamps









### Multiple Bars and Communal Gathering Tables













Tiki Bar

Centerpieces: Papyrus Stems in Tall Vases with Rocks





Final look shall be sent for approval.

### Rattan Lounge Seating















#### Teak Furniture















#### Additional Elements