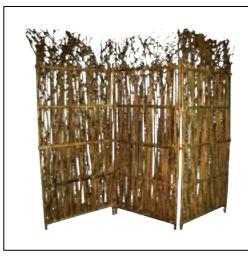

# Theme Vignettes: Chestnut Stained Walls, 1 Bamboo Screen, Masks, Skins & Urns with Bamboo & Palms

Theme Vignettes: Chestnut Stained Columns, Bamboo Screens, Masks, Skins & Urns with Bamboo & Palms