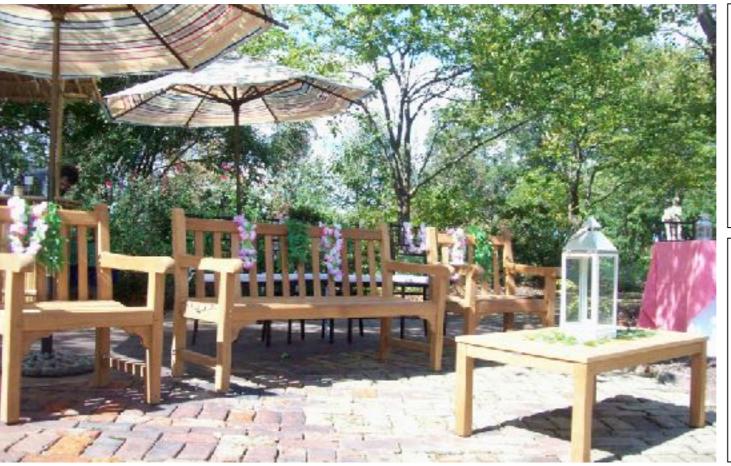

### AFRICAN SAFARI

Variable Program Sizes & Budgets Multiple Design and Equipment Options





## Lighting Design: Full Room with Uplighting and Tree Gobos







# Theme Vignettes: Chestnut Stained Walls, 1 Bamboo Screen, Masks, Skins & Urns with Bamboo & Palms













Theme Vignettes: Chestnut Stained Columns, Bamboo Screens, Masks, Skins & Urns with Bamboo & Palms



#### Entrances





Thatched Roof Entrance



#### Reed Chandelier w/ Vintage Edison Lamps









### Multiple Bars and Communal Gathering Tables













Tiki Bar

Centerpieces: Papyrus Stems in Tall Vases with Rocks





Final look shall be sent for approval.

### Rattan Lounge Seating















#### Teak Furniture















#### Additional Elements