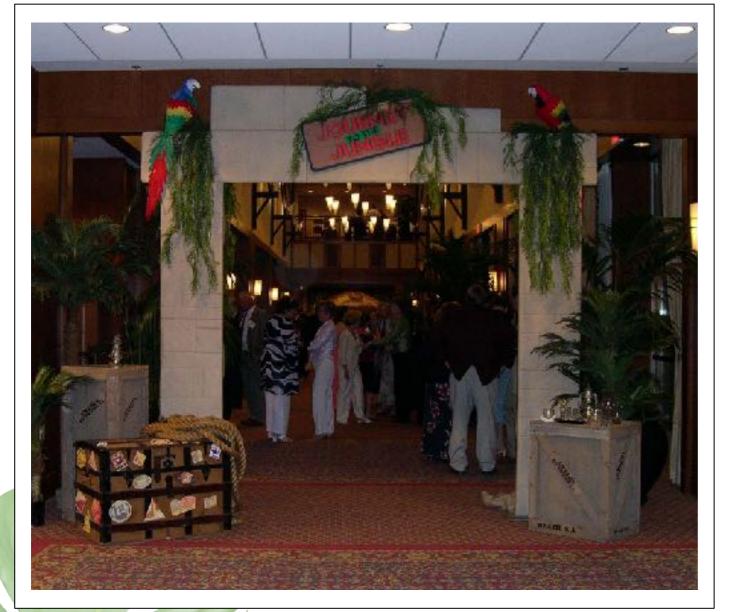

### AFRICAN SAFARI

Variable Program Sizes & Budgets Multiple Design and Equipment Options





## Lighting Design: Full Room with Uplighting and Tree Gobos







# Theme Vignettes: Chestnut Stained Walls, 1 Bamboo Screen, Masks, Skins & Urns with Bamboo & Palms













Theme Vignettes: Chestnut Stained Columns, Bamboo Screens, Masks, Skins & Urns with Bamboo & Palms



#### Entrances





Thatched Roof Entrance



#### Reed Chandelier w/ Vintage Edison Lamps









### Multiple Bars and Communal Gathering Tables













Tiki Bar

Centerpieces: Papyrus Stems in Tall Vases with Rocks





Final look shall be sent for approval.

### Rattan Lounge Seating















#### Teak Furniture















#### Additional Elements