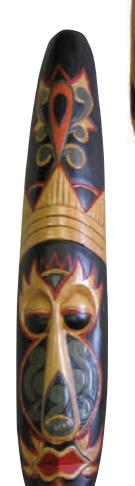

# Theme Vignettes: Chestnut Stained Walls, 1 Bamboo Screen, Masks, Skins & Urns with Bamboo & Palms

Theme Vignettes: Chestnut Stained Columns, Bamboo Screens, Masks, Skins & Urns with Bamboo & Palms