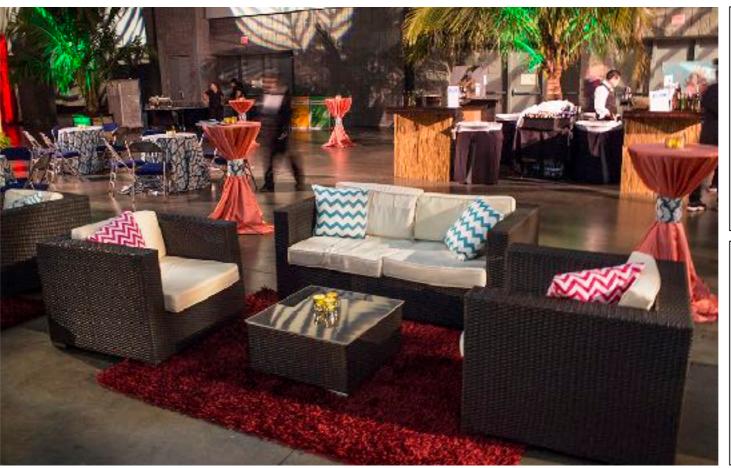

### AFRICAN SAFARI

Variable Program Sizes & Budgets Multiple Design and Equipment Options





## Lighting Design: Full Room with Uplighting and Tree Gobos







# Theme Vignettes: Chestnut Stained Walls, 1 Bamboo Screen, Masks, Skins & Urns with Bamboo & Palms













Theme Vignettes: Chestnut Stained Columns, Bamboo Screens, Masks, Skins & Urns with Bamboo & Palms



#### Entrances





Thatched Roof Entrance



#### Reed Chandelier w/ Vintage Edison Lamps









### Multiple Bars and Communal Gathering Tables













Tiki Bar

Centerpieces: Papyrus Stems in Tall Vases with Rocks





Final look shall be sent for approval.

### Rattan Lounge Seating















#### Teak Furniture















#### Additional Elements