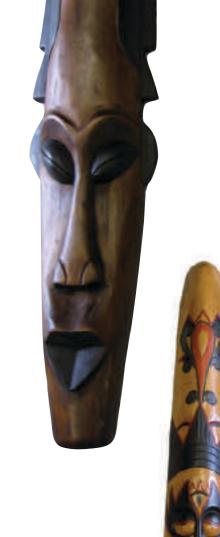

# Theme Vignettes: Chestnut Stained Walls, 1 Bamboo Screen, Masks, Skins & Urns with Bamboo & Palms

Theme Vignettes: Chestnut Stained Columns, Bamboo Screens, Masks, Skins & Urns with Bamboo & Palms