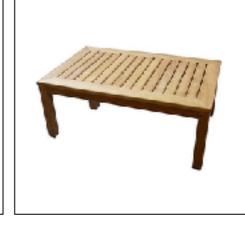

### AFRICAN SAFARI

Variable Program Sizes & Budgets Multiple Design and Equipment Options





## Lighting Design: Full Room with Uplighting and Tree Gobos







# Theme Vignettes: Chestnut Stained Walls, 1 Bamboo Screen, Masks, Skins & Urns with Bamboo & Palms













Theme Vignettes: Chestnut Stained Columns, Bamboo Screens, Masks, Skins & Urns with Bamboo & Palms



#### Entrances





Thatched Roof Entrance



#### Reed Chandelier w/ Vintage Edison Lamps









### Multiple Bars and Communal Gathering Tables













Tiki Bar

Centerpieces: Papyrus Stems in Tall Vases with Rocks





Final look shall be sent for approval.

### Rattan Lounge Seating















#### Teak Furniture















#### Additional Elements