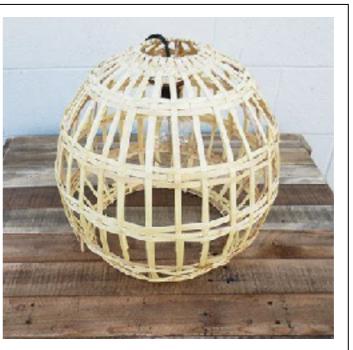

### AFRICAN SAFARI

Variable Program Sizes & Budgets Multiple Design and Equipment Options





## Lighting Design: Full Room with Uplighting and Tree Gobos







# Theme Vignettes: Chestnut Stained Walls, 1 Bamboo Screen, Masks, Skins & Urns with Bamboo & Palms













Theme Vignettes: Chestnut Stained Columns, Bamboo Screens, Masks, Skins & Urns with Bamboo & Palms



#### Entrances





Thatched Roof Entrance



#### Reed Chandelier w/ Vintage Edison Lamps









### Multiple Bars and Communal Gathering Tables













Tiki Bar

Centerpieces: Papyrus Stems in Tall Vases with Rocks





Final look shall be sent for approval.

### Rattan Lounge Seating















#### Teak Furniture















#### Additional Elements