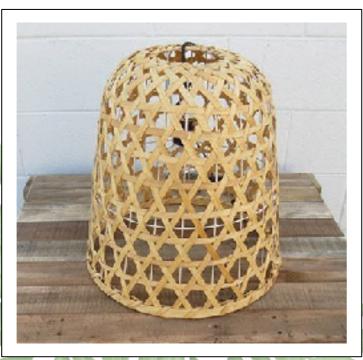

### AFRICAN SAFARI

Variable Program Sizes & Budgets Multiple Design and Equipment Options





## Lighting Design: Full Room with Uplighting and Tree Gobos







# Theme Vignettes: Chestnut Stained Walls, 1 Bamboo Screen, Masks, Skins & Urns with Bamboo & Palms













Theme Vignettes: Chestnut Stained Columns, Bamboo Screens, Masks, Skins & Urns with Bamboo & Palms



#### Entrances





Thatched Roof Entrance



#### Reed Chandelier w/ Vintage Edison Lamps









### Multiple Bars and Communal Gathering Tables













Tiki Bar

Centerpieces: Papyrus Stems in Tall Vases with Rocks





Final look shall be sent for approval.

### Rattan Lounge Seating















#### Teak Furniture















#### Additional Elements