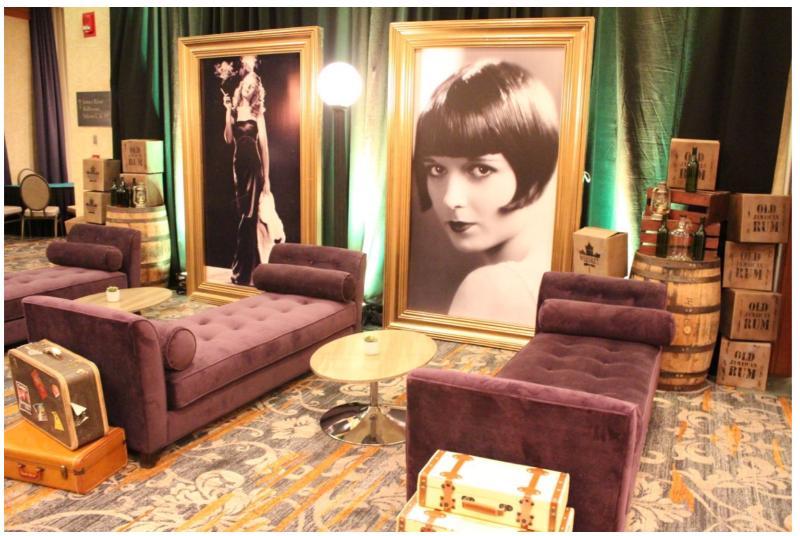

# Purple Lounge Benches

Stanford Lounge

# GIANT GOLD FRAMES Giant 5x8ft Gangster & Movie Star Frames