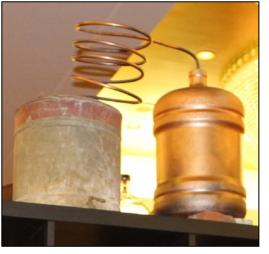

#### WAREHOUSE WALL & MOONSHINE STILL SET

Speakeasy Letters w/ Copper Still Prop and Decor