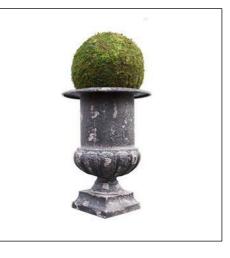

Bulbs







#### LIGHTING & DECOR

Sheer & Crystal Giant Chandeliers - 4 to 6ft tall with 14ft tall fabric drops









#### LIGHTING DESIGN

# Massive Lighting Design



Option 1: 75 - 100 Stars coating the ceiling

Alternative Patterns: Diamond patterns or other patterns







#### OPTIONAL LIGHTING

# Night Sky Lighting Design at CEILING



#### DECOR AT LARGE

Giant Deco Urns on Pedestals with Feathers



#### COTTON CLUB

#### Harbor Club Entrance



#### HIPPODROME THEATER ENTRANCE

Art Deco Theater Sign w/ 2 Street Lamp Posts AND Giant Boxwood Ball in Wire Urn/Pedestal w/ 2 Street Lamp Posts



#### CHICAGO THEATRE ENTRANCE



#### SPEAKEASY DRAPE KIT

"Speakeasy" Lit Letters on Red Velvet Drape Kit.



## FINISHING TOUCHES

















#### CENTERPIECES

























#### PHOTO OP

#### God Father Movie Poster 8ft Tall!



Drape at Back of Photo Op w/ Poster Flanked by Urn