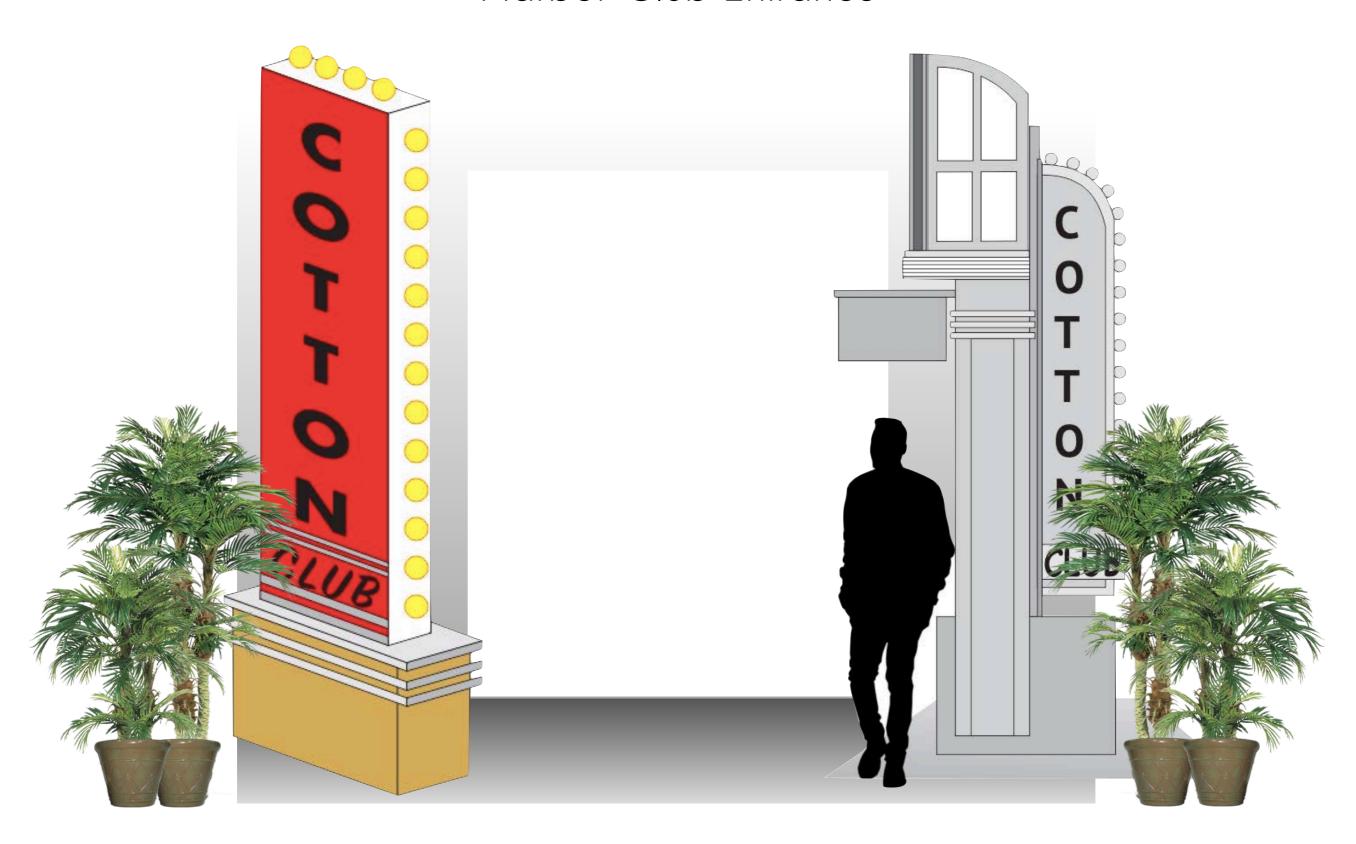

#### MAHOGANY BAR















# MAHOGANY BAR HIGH TABLES & SEATING



Prague Turquoise & Silver Kit















Prague Orange & Tan Kit















# Purple Lounge Benches















Stanford Lounge















# GIANT GOLD FRAMES Giant 5x8ft Gangster & Movie Star Frames















#### LICHTING & DECOR

## Edison Bulbs







#### LIGHTING & DECOR

Sheer & Crystal Giant Chandeliers - 4 to 6ft tall with 14ft tall fabric drops









#### LIGHTING DESIGN

# Massive Lighting Design



Option 1: 75 - 100 Stars coating the ceiling

Alternative Patterns: Diamond patterns or other patterns







#### OPTIONAL LIGHTING

# Night Sky Lighting Design at CEILING



#### DECOR AT LARGE

Giant Deco Urns on Pedestals with Feathers



#### COTTON CLUB

#### Harbor Club Entrance



#### HIPPODROME THEATER ENTRANCE

Art Deco Theater Sign w/ 2 Street Lamp Posts AND Giant Boxwood Ball in Wire Urn/Pedestal w/ 2 Street Lamp Posts



#### CHICAGO THEATRE ENTRANCE



#### SPEAKEASY DRAPE KIT

"Speakeasy" Lit Letters on Red Velvet Drape Kit.



## FINISHING TOUCHES

















#### CENTERPIECES

























#### PHOTO OP

#### God Father Movie Poster 8ft Tall!



Drape at Back of Photo Op w/ Poster Flanked by Urn