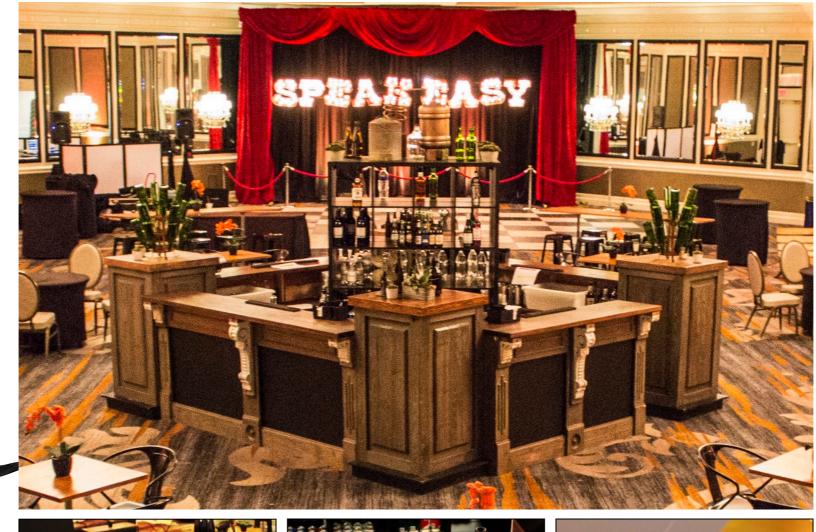

# SPEAK EASY/ 1920'S GANGSTER

#### WAREHOUSE WALL & MOONSHINE STILL SET

Speakeasy Letters w/ Copper Still Prop and Decor

















#### WAREHOUSE ENTRANCE













#### MAHOGANY WALL ENTRANCE



#### SPEAKEASY SET WITH WORKING DOOR



#### **GIANT "SPEAKEASY" LETTERS**

Speakeasy Letters w/ Copper Still Prop and Decor











#### GREETERS IN COSTUME









#### MEETING & GREETING





Cigarette girl will be passing out sweets

# RESTORATION BAR









# CHESTNUT BAR TABLES, BARSTOOLS & CAFE SEATING















#### MAHOGANY BAR















# MAHOGANY BAR HIGH TABLES & SEATING



Prague Turquoise & Silver Kit















Prague Orange & Tan Kit















# Purple Lounge Benches















Stanford Lounge















# GIANT GOLD FRAMES Giant 5x8ft Gangster & Movie Star Frames















#### LICHTING & DECOR

## Edison Bulbs







#### LIGHTING & DECOR

Sheer & Crystal Giant Chandeliers - 4 to 6ft tall with 14ft tall fabric drops









#### LIGHTING DESIGN

# Massive Lighting Design



Option 1: 75 - 100 Stars coating the ceiling

Alternative Patterns: Diamond patterns or other patterns







#### OPTIONAL LIGHTING

# Night Sky Lighting Design at CEILING



#### DECOR AT LARGE

Giant Deco Urns on Ped