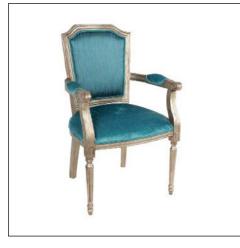

# SPEAK EASY/ 1920'S GANGSTER

#### WAREHOUSE WALL & MOONSHINE STILL SET

Speakeasy Letters w/ Copper Still Prop and Decor

















#### WAREHOUSE ENTRANCE













#### MAHOGANY WALL ENTRANCE



#### SPEAKEASY SET WITH WORKING DOOR



#### **GIANT "SPEAKEASY" LETTERS**

Speakeasy Letters w/ Copper Still Prop and Decor











#### GREETERS IN COSTUME









#### MEETING & GREETING





Cigarette girl will be passing out sweets

# RESTORATION BAR









# CHESTNUT BAR TABLES, BARSTOOLS & CAFE SEATING















#### MAHOGANY BAR















# MAHOGANY BAR HIGH TABLES & SEATING



Prague Turquoise & Silver Kit















Prague Orange & Tan Kit















# Purple Lounge Benches















Stanford Lounge















# GIANT GOLD FRAMES Giant 5x8ft Gangster & Movie Star Frames















#### LICHTING & DECOR

## Edison Bulbs







#### LIGHTING & DECOR

Sheer & Crystal Giant Chandeliers - 4 to 6ft tall with 14ft tall fabric drops









#### LIGHTING DESIGN

# Massive Lighting Design



Option 1: 75 - 100 Stars coating the ceiling

Alternative Patterns: Diamond patterns or other patterns







#### OPTIONAL LIGHTING

# Night Sky Lighting Design at CEILING



#### DECOR AT LARGE

Giant Deco Urns on Pedestals with Feathers



#### COTTON CLUB

#### Harbor Club Entrance



#### HIPPODROME THEATER ENTRANCE

Art Deco Theater Sign w/ 2 Street Lamp Posts AND Giant Boxwood Ball in Wir