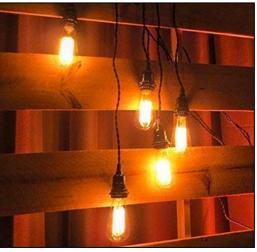

# SPEAK EASY/ 1920'S GANGSTER

#### WAREHOUSE WALL & MOONSHINE STILL SET

Speakeasy Letters w/ Copper Still Prop and Decor

















#### WAREHOUSE ENTRANCE













#### MAHOGANY WALL ENTRANCE



#### SPEAKEASY SET WITH WORKING DOOR



#### **GIANT "SPEAKEASY" LETTERS**

Speakeasy Letters w/ Copper Still Prop and Decor











#### GREETERS IN COSTUME









#### MEETING & GREETING





Cigarette girl will be passing out sweets

# RESTORATION BAR









# CHESTNUT BAR TABLES, BARSTOOLS & CAFE SEATING















#### MAHOGANY BAR















# MAHOGANY BAR HIGH TABLES & SEATING



Prague Turquoise & Silver Kit















Prague Orange & Tan Kit















# Purple Lounge Benches















Stanford Lounge















# GIANT GOLD FRAMES Giant 5x8ft Gangster & Movie Star Frames















#### LICHTING & DECOR

## Edison Bulbs







#### LIGHTING & DECOR

Sheer & Crystal Giant Chandeliers - 4 to 6ft tall with 14ft tall fabric drops









#### LIGHTING DESIGN

# Massive Lighting Design



Option 1: 75 - 100 Stars coating the ceiling

Alternative Patterns: Diamond patterns or other patterns







#### OPTIONAL LIGHTING

# Night Sky Lighting Design at CEILING



#### DECOR AT LARGE

Giant Deco Urns on Pedestals with Feathers



#### COTTON CLUB

#### Harbor Club Entrance



#### HIPPODROME THEAT