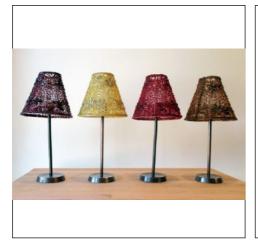

& DECOR

## Edison Bulbs







#### LIGHTING & DECOR

Sheer & Crystal Giant Chandeliers - 4 to 6ft tall with 14ft tall fabric drops









#### LIGHTING DESIGN

# Massive Lighting Design



Option 1: 75 - 100 Stars coating the ceiling

Alternative Patterns: Diamond patterns or other patterns







#### OPTIONAL LIGHTING

# Night Sky Lighting Design at CEILING



#### DECOR AT LARGE

Giant Deco Urns on Pedestals with Feathers



#### COTTON CLUB

#### Harbor Club Entrance



#### HIPPODROME THEATER ENTRANCE

Art Deco Theater Sign w/ 2 Street Lamp Posts AND Giant Boxwood Ball in Wire Urn/Pedestal w/ 2 Street Lamp Posts



#### CHICAGO THEATRE ENTRANCE



#### SPEAKEASY DRAPE KIT

"Speakeasy" Lit Letters on Red Velvet Drape Kit.



## FINISHING TOUCHES

















#### CENTERPIECES

























#### PHOTO OP

#### God Father Movie Poster 8ft Tall!



Drape at Back of Photo Op w/ Poster Flanked by Urn