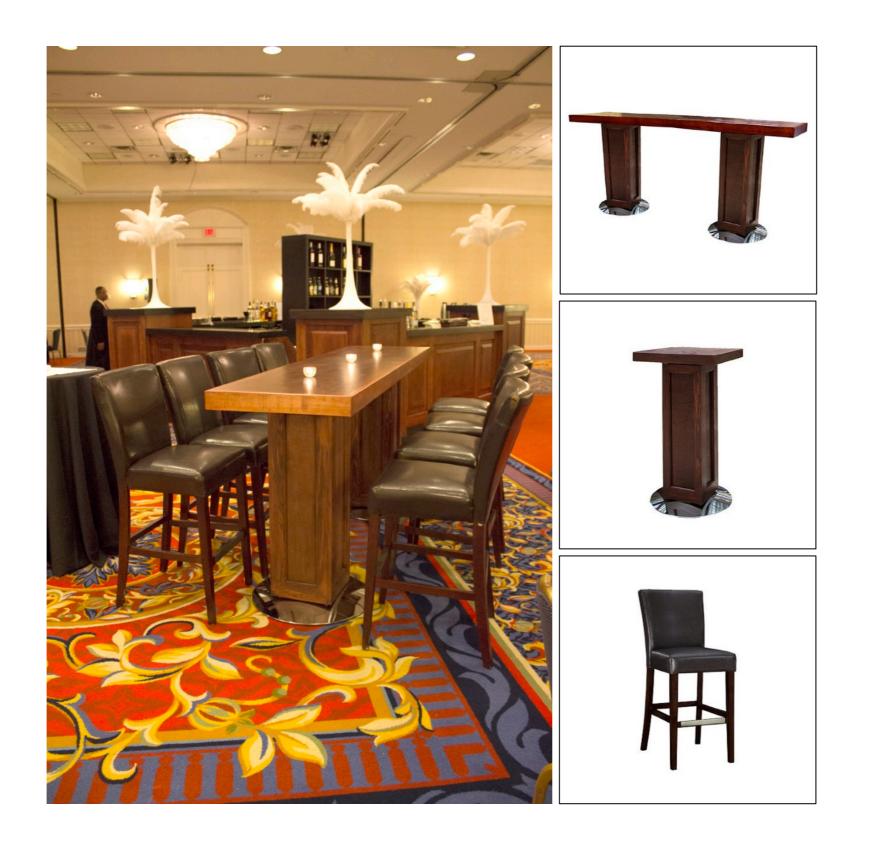

# CHESTNUT BAR TABLES, BARSTOOLS & CAFE SEATING

#### MAHOGANY BAR

# MAHOGANY BAR HIGH TABLES & SEATING

Prague Turquoise & Silver Kit

Prague Orange & Tan Kit