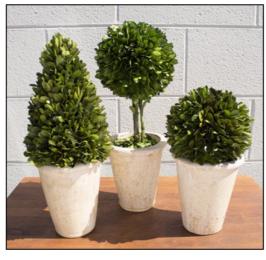

# SPEAK EASY/ 1920'S GANGSTER

#### WAREHOUSE WALL & MOONSHINE STILL SET

Speakeasy Letters w/ Copper Still Prop and Decor

















#### WAREHOUSE ENTRANCE













#### MAHOGANY WALL ENTRANCE



#### SPEAKEASY SET WITH WORKING DOOR



#### **GIANT "SPEAKEASY" LETTERS**

Speakeasy Letters w/ Copper Still Prop and Decor











#### GREETERS IN COSTUME









#### MEETING & GREETING





Cigarette girl will be passing out sweets

# RESTORATION BAR









# CHESTNUT BAR TABLES, BARSTOOLS & CAFE SEATING















#### MAHOGANY BAR















# MAHOGANY BAR HIGH TABLES & SEATING



Prague Turquoise & Silver Kit















Prague Orange & Tan Kit















# Purple Lounge Benches















Stanford Lounge















# GIANT GOLD FRAMES Giant 5x8ft Gangster & Movie Star Frames















#### LICHTING & DECOR

## Edison Bulbs







#### LIGHTING & DECOR

Sheer & Crystal Giant Chandeliers - 4 to 6ft tall with 14ft tall fabric drops









#### LIGHTING DESIGN

# Massive Lighting Design



Option 1: 75 - 100 Stars coating the ceiling

Alternative Patterns: Diamond patterns or other patterns







#### OPTIONAL LIGHTING

# Night Sky Lighting Design at CEILING



#### DECOR AT LARGE

Giant Deco Urns on Pedestals with Feathers



#### COTTON CLUB

#### Harbor Club Entrance



#### HIPPODROME THEATER ENT