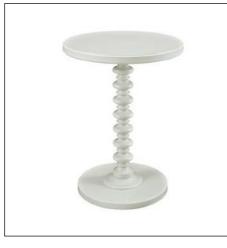

# SPEAK EASY/ 1920'S GANGSTER

#### WAREHOUSE WALL & MOONSHINE STILL SET

Speakeasy Letters w/ Copper Still Prop and Decor

















#### WAREHOUSE ENTRANCE













#### MAHOGANY WALL ENTRANCE



#### SPEAKEASY SET WITH WORKING DOOR



#### **GIANT "SPEAKEASY" LETTERS**

Speakeasy Letters w/ Copper Still Prop and Decor











#### GREETERS IN COSTUME









#### MEETING & GREETING





Cigarette girl will be passing out sweets

# RESTORATION BAR









# CHESTNUT BAR TABLES, BARSTOOLS & CAFE SEATING















#### MAHOGANY BAR















# MAHOGANY BAR HIGH TABLES & SEATING



Prague Turquoise & Silver Kit















Prague Orange & Tan Kit















# Purple Lounge Benches















Stanford Lounge















# GIANT GOLD FRAMES Giant 5x8ft Gangster & Movie Star Frames















#### LICHTING & DECOR

## Edison Bulbs







#### LIGHTING & DECOR

Sheer & Crystal Giant Chandeliers - 4 to 6ft tall with 14ft tall fabric drops









#### LIGHTING DESIGN

# Massive Lighting Design



Option 1: 75 - 100 Stars coating the ceiling

Alternative Patterns: Diamond patterns or other patterns







#### OPTIONAL LIGHTING

# Night Sky Lighting Design at CEILING



#### DECOR AT LARGE

Giant Deco Urns on Pedestals with Feathers



#### COTTON CLUB

#### Harbor Club Entrance



#### HIPPODROME THEATER ENTRANCE

Art Deco Theater Sign w/ 2 Street Lamp Posts AND Giant Boxwood Ball in Wire