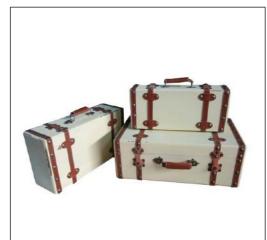

# SPEAK EASY/ 1920'S GANGSTER

#### WAREHOUSE WALL & MOONSHINE STILL SET

Speakeasy Letters w/ Copper Still Prop and Decor