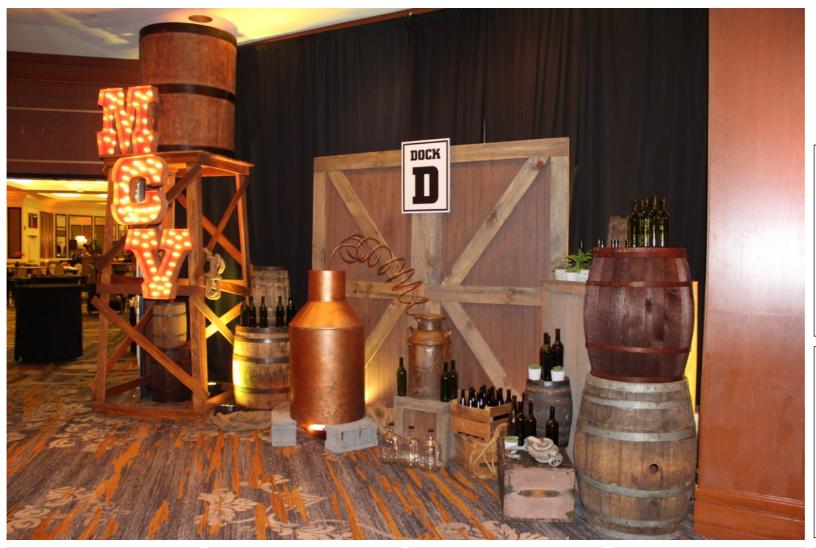

#### WAREHOUSE WALL & MOONSHINE STILL SET

Speakeasy Letters w/ Copper Still Prop and Decor

#### **GIANT "SPEAKEASY" LETTERS**

Speakeasy Letters w/ Copper Still Prop and Decor