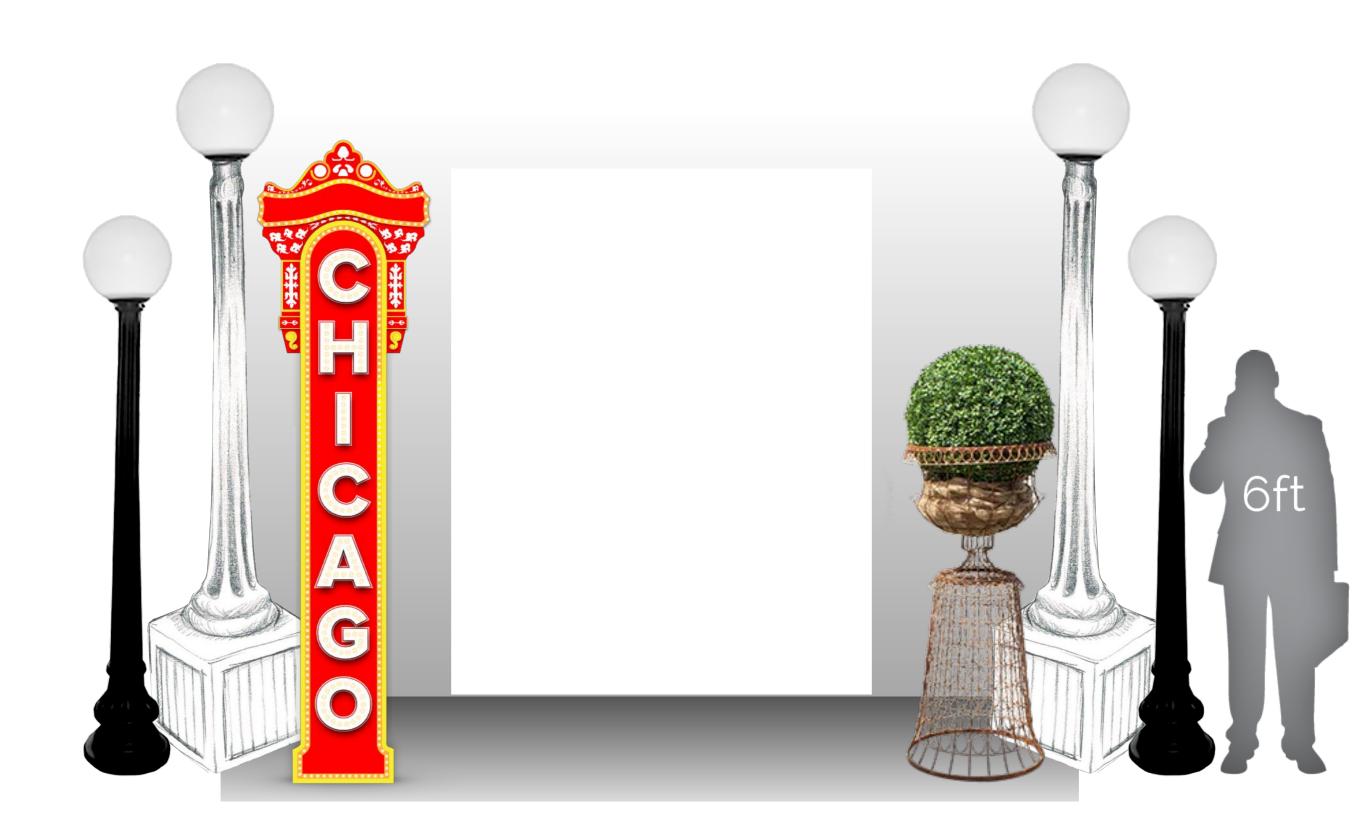

Stanford Lounge















# GIANT GOLD FRAMES Giant 5x8ft Gangster & Movie Star Frames















#### LICHTING & DECOR

## Edison Bulbs







#### LIGHTING & DECOR

Sheer & Crystal Giant Chandeliers - 4 to 6ft tall with 14ft tall fabric drops









#### LIGHTING DESIGN

# Massive Lighting Design



Option 1: 75 - 100 Stars coating the ceiling

Alternative Patterns: Diamond patterns or other patterns







#### OPTIONAL LIGHTING

# Night Sky Lighting Design at CEILING



#### DECOR AT LARGE

Giant Deco Urns on Pedestals with Feathers



#### COTTON CLUB

#### Harbor Club Entrance



#### HIPPODROME THEATER ENTRANCE

Art Deco Theater Sign w/ 2 Street Lamp Posts AND Giant Boxwood Ball in Wire Urn/Pedestal w/ 2 Street Lamp Posts



#### CHICAGO THEATRE ENTRANCE



#### SPEAKEASY DRAPE KIT

"Speakeasy" Lit Letters on Red Velvet Drape Kit.



## FINISHING TOUCHES

















#### CENTERPIECES

























#### PHOTO OP

#### God Father Movie Poster 8ft Tall!



Drape at Back of Photo Op w/ Poster Flanked by Urn