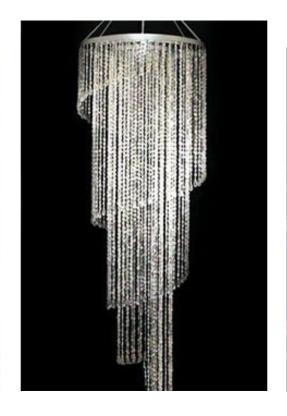

#### LIGHTING & DECOR

Sheer & Crystal Giant Chandeliers - 4 to 6ft tall with 14ft tall fabric drops