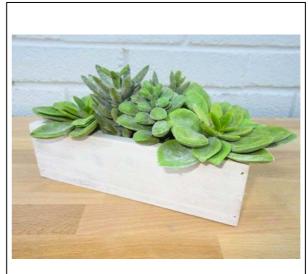

# SPEAK EASY/ 1920'S GANGSTER

#### WAREHOUSE WALL & MOONSHINE STILL SET

Speakeasy Letters w/ Copper Still Prop and Decor

















#### WAREHOUSE ENTRANCE













#### MAHOGANY WALL ENTRANCE



#### SPEAKEASY SET WITH WORKING DOOR



#### **GIANT "SPEAKEASY" LETTERS**

Speakeasy Letters w/ Copper Still Prop and Decor











#### GREETERS IN COSTUME









#### MEETING & GREETING





Cigarette girl will be passing out sweets

# RESTORATION BAR









# CHESTNUT BAR TABLES, BARSTOOLS & CAFE SEATING















#### MAHOGANY BAR















# MAHOGANY BAR HIGH TABLES & SEATING



Prague Turquoise & Silver Kit















Prague Orange & Tan Kit















# Purple Lounge Benches















Stanford Lounge















# GIANT GOLD FRAMES Giant 5x8ft Gangster & Movie Star Frames















#### LICHTING & DECOR

## Edison Bulbs







#### LIGHTING & DECOR

Sheer & Crystal Giant Chandeliers - 4 to 6ft tall with 14ft tall fabric drops









#### LIGHTING DESIGN

# Massive Lighting Design



Option 1: 75 - 100 Stars coating the ceiling

Alternative Patterns: Diamond patterns or other patterns







#### OPTIONAL LIGHTING

# Night Sky Lighting Design at CEILING



#### DECOR AT LARGE

Giant Deco Urns on Pedestals with Feathers



#### COTTON CLUB

#### Harbor Club