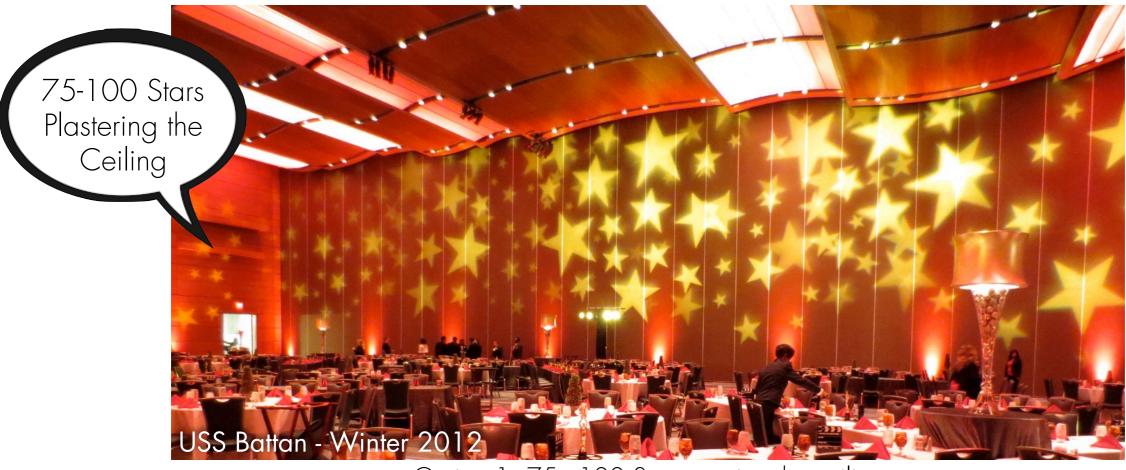

# Massive Lighting Design

Option 1: 75 - 100 Stars coating the ceiling

Alternative Patterns: Diamond patterns or other patterns