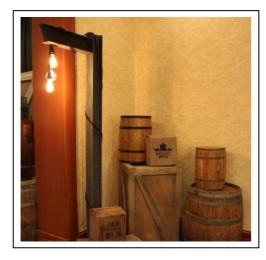

#### WAREHOUSE WALL & MOONSHINE STILL SET

Speakeasy Letters w/ Copper Still Prop and Decor

#### **GIANT "SPEAKEASY" LETTERS**

Speakeasy Letters w/ Copper Still Prop and Decor