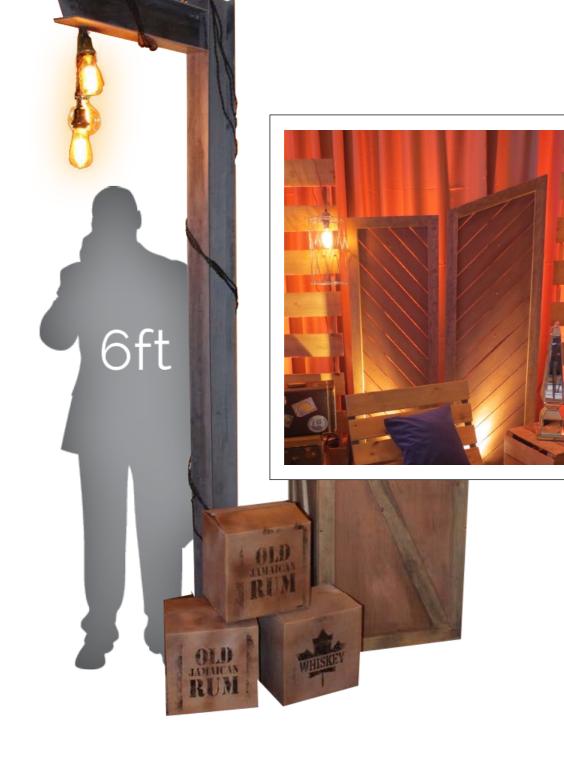

#### WAREHOUSE ENTRANCE

#### MAHOGANY WALL ENTRANCE

#### SPEAKEASY SET WITH WORKING DOOR