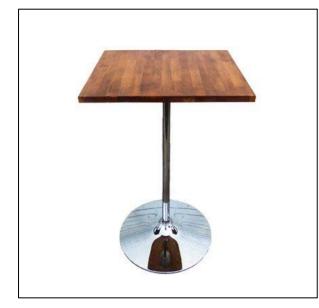

# SPEAK EASY/ 1920'S GANGSTER

#### WAREHOUSE WALL & MOONSHINE STILL SET

Speakeasy Letters w/ Copper Still Prop and Decor

















#### WAREHOUSE ENTRANCE













#### MAHOGANY WALL ENTRANCE



#### SPEAKEASY SET WITH WORKING DOOR



#### **GIANT "SPEAKEASY" LETTERS**

Speakeasy Letters w/ Copper Still Prop and Decor











#### GREETERS IN COSTUME









#### MEETING & GREETING





Cigarette girl will be passing out sweets

# RESTORATION BAR









# CHESTNUT BAR TABLES, BARSTOOLS & CAFE SEATING















#### MAHOGANY BAR















# MAHOGANY BAR HIGH TABLES & SEATING



Prague Turquoise & Silver Kit















Prague Orange & Tan Kit















# Purple Lounge Benches















Stanford Lounge















# GIANT GOLD FRAMES Giant 5x8ft Gangster & Movie Star Frames















#### LICHTING & DECOR

## Edison Bulbs







#### LIGHTING & DECOR

Sheer & Crystal Giant Chandeliers - 4 to 6ft tall with 14ft tall fabric drops









#### LIGHTING DESIGN

# Massive Lighting Design



Option 1: 75 - 100 Stars coating the ceiling

Alternative Patterns: Diamond patterns or other patterns







#### OPTIONAL LIGHTING

# Night Sky Lighting Design at CEILING



#### DECOR AT LARGE

Giant Deco Urns on Pedestals with Feathers



#### COTTON CLUB

#### Harbor Club Entr