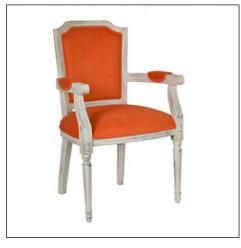

# MAHOGANY BAR HIGH TABLES & SEATING

Prague Turquoise & Silver Kit

Prague Orange & Tan Kit