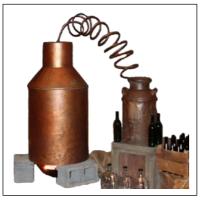

#### WAREHOUSE WALL & MOONSHINE STILL SET

Speakeasy Letters w/ Copper Still Prop and Decor

#### **GIANT "SPEAKEASY" LETTERS**

Speakeasy Letters w/ Copper Still Prop and Decor