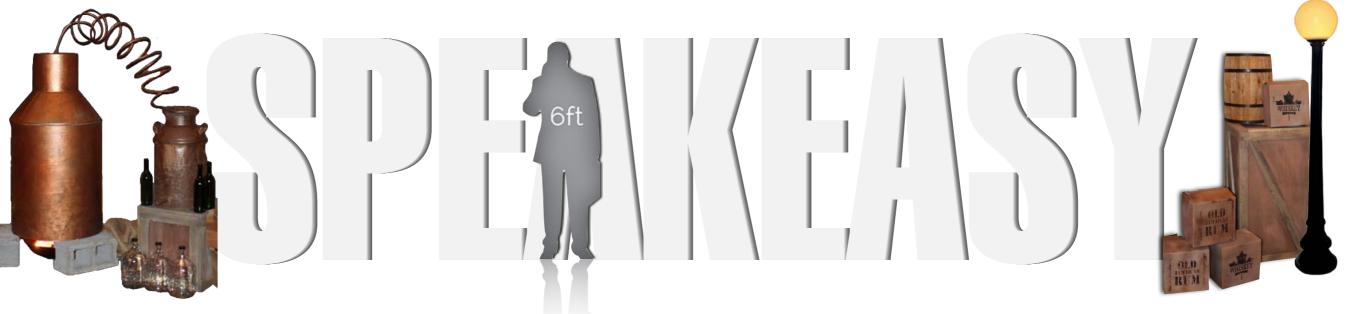

# SPEAK EASY/ 1920'S GANGSTER

#### **GIANT "SPEAKEASY" LETTERS**

Speakeasy Letters w/ Copper Still Prop and Decor