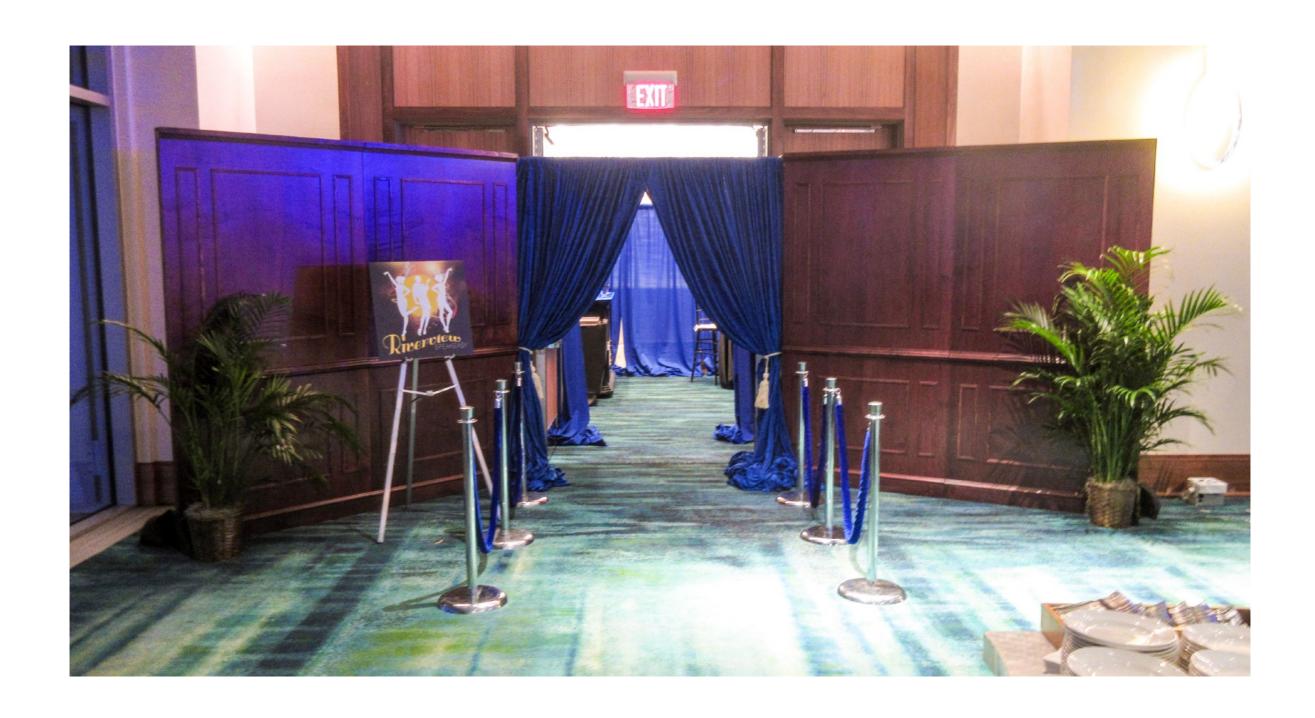

# SPEAK EASY/ 1920'S GANGSTER

#### WAREHOUSE WALL & MOONSHINE STILL SET

Speakeasy Letters w/ Copper Still Prop and Decor

















#### WAREHOUSE ENTRANCE













#### MAHOGANY WALL ENTRANCE



#### SPEAKEASY SET WITH WORKING DOOR



#### **GIANT "SPEAKEASY" LETTERS**

Speakeasy Letters w/ Copper Still Prop and Decor











#### GREETERS IN COSTUME









#### MEETING & GREETING





Cigarette girl will be passing out sweets

# RESTORATION BAR









# CHESTNUT BAR TABLES, BARSTOOLS & CAFE SEATING















#### MAHOGANY BAR















# MAHOGANY BAR HIGH TABLES & SEATING



Prague Turquoise & Silver Kit















Prague Orange & Tan Kit















# Purple Lounge Benches















Stanford Lounge















# GIANT GOLD FRAMES Giant 5x8ft Gangster & Movie Star Frames















#### LICHTING & DECOR

## Edison Bulbs







#### LIGHTING & DECOR

Sheer & Crystal Giant Chandeliers - 4 to 6ft tall with 14ft tall fabric drops









#### LI