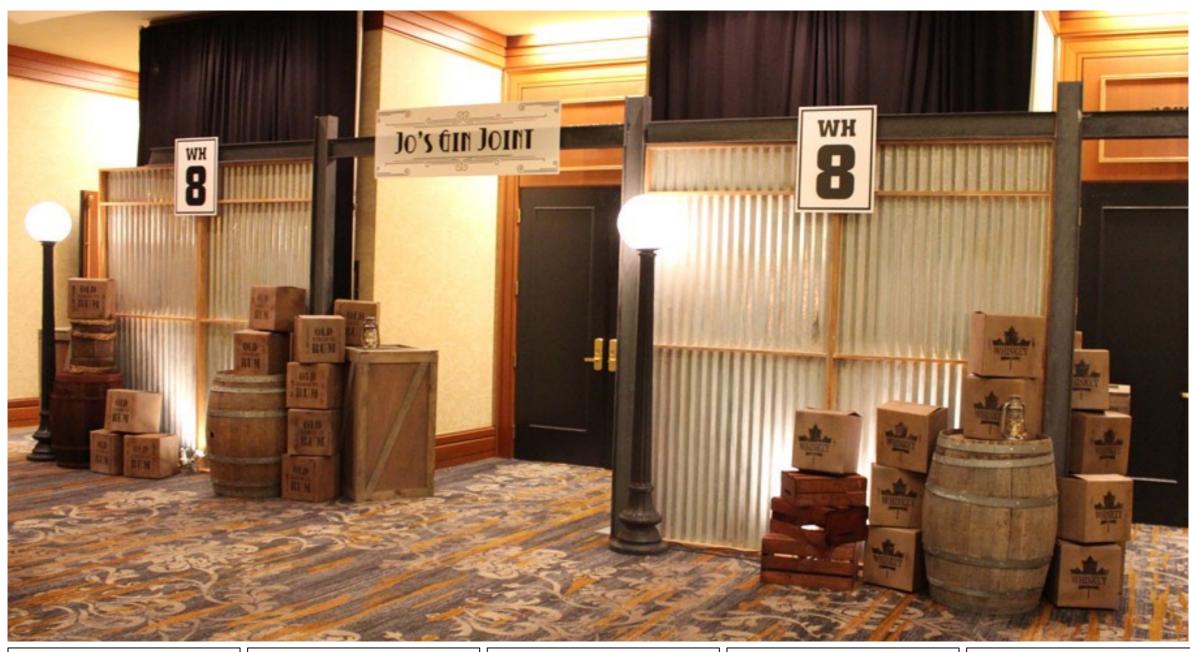

# SPEAK EASY/ 1920'S GANGSTER

#### WAREHOUSE WALL & MOONSHINE STILL SET

Speakeasy Letters w/ Copper Still Prop and Decor

















#### WAREHOUSE ENTRANCE













#### MAHOGANY WALL ENTRANCE



#### SPEAKEASY SET WITH WORKING DOOR



#### **GIANT "SPEAKEASY" LETTERS**

Speakeasy Letters w/ Copper Still Prop and Decor











#### GREETERS IN COSTUME









#### MEETING & GREETING





Cigarette girl will be passing out sweets

# RESTORATION BAR









# CHESTNUT BAR TABLES, BARSTOOLS & CAFE SEATING















#### MAHOGANY BAR















# MAHOGANY BAR HIGH TABLES & SEATING



Prague Turquoise & Silver Kit















Prague Orange & Tan Kit















# Purple Lounge Benches















Stanford Lounge















# GIANT GOLD FRAMES Giant 5x8ft Gangster & Movie Star Frames















#### LICHTING & DECOR

## Edison Bulbs







#### LIGHTING & DECOR

Sheer & Crystal Giant Chandeliers - 4 to 6ft tall wit