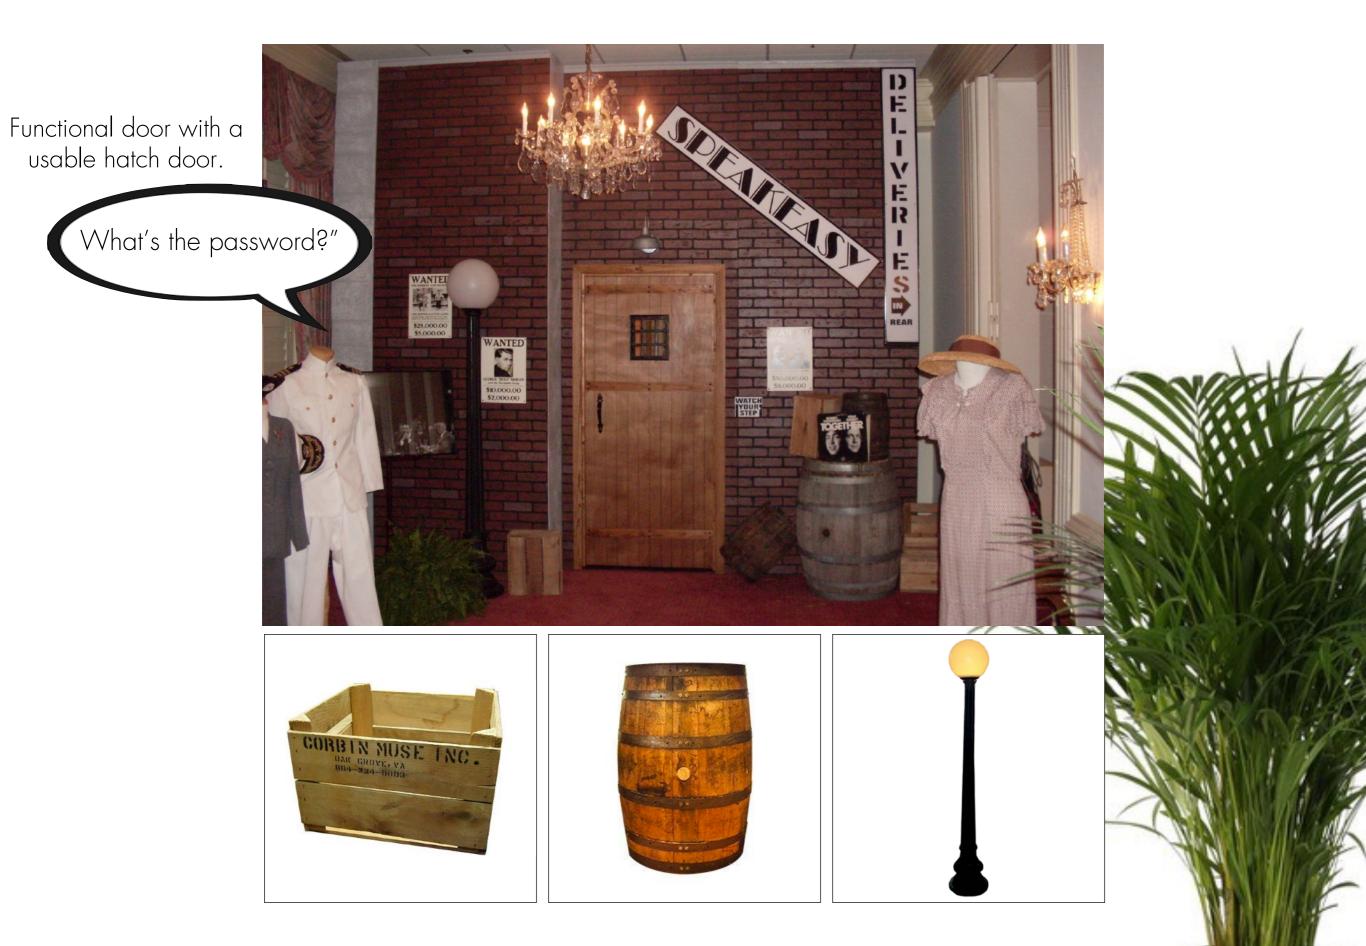

# SPEAK EASY/ 1920'S GANGSTER

#### WAREHOUSE WALL & MOONSHINE STILL SET

Speakeasy Letters w/ Copper Still Prop and Decor

















#### WAREHOUSE ENTRANCE













#### MAHOGANY WALL ENTRANCE



#### SPEAKEASY SET WITH WORKING DOOR



#### **GIANT "SPEAKEASY" LETTERS**

Speakeasy Letters w/ Copper Still Prop and Decor











#### GREETERS IN COSTUME









#### MEETING & GREETING





Cigarette girl will be passing out sweets

# RESTORATION BAR









# CHESTNUT BAR TABLES, BARSTOOLS & CAFE SEATING















#### MAHOGANY BAR















# MAHOGANY BAR HIGH TABLES & SEATING



Prague Turquoise & Silver Kit















Prague Orange & Tan Kit















# Purple Lounge Benches















Stanford Lounge















# GIANT GOLD FRAMES Giant 5x8ft Gangster & Movie Star Frames















#### LICHTING & DECOR

## Edison Bulbs







#### LIGHTING & DECOR

Sheer & Crystal Giant Chandeliers - 4 to 6ft tall with 14ft tall fabric drops









#### LIGHTING DESIGN

# Massive Lighting Design