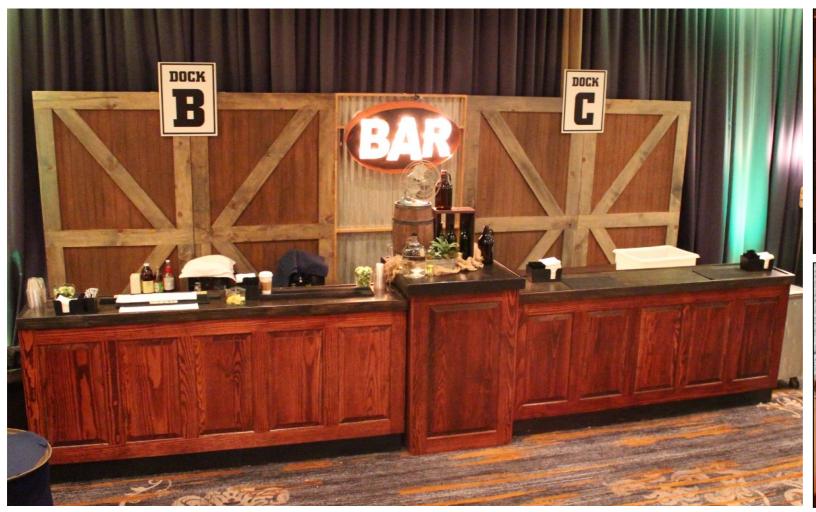

# SPEAK EASY/ 1920'S GANGSTER

#### WAREHOUSE WALL & MOONSHINE STILL SET

Speakeasy Letters w/ Copper Still Prop and Decor

















#### WAREHOUSE ENTRANCE













#### MAHOGANY WALL ENTRANCE



#### SPEAKEASY SET WITH WORKING DOOR



#### **GIANT "SPEAKEASY" LETTERS**

Speakeasy Letters w/ Copper Still Prop and Decor











#### GREETERS IN COSTUME









#### MEETING & GREETING





Cigarette girl will be passing out sweets

# RESTORATION BAR









# CHESTNUT BAR TABLES, BARSTOOLS & CAFE SEATING















#### MAHOGANY BAR















# MAHOGANY BAR HIGH TABLES & SEATING



Prague Turquoise & Silver Kit















Prague Orange & Tan Kit















# Purple Lounge Benches















Stanford Lounge















# GIANT GOLD FRAMES Giant 5x8ft Gangster & Movie Star Frames















#### LICHTING & DECOR

## Edison Bulbs







#### LIGHTING & DECOR

Sheer & Crystal Giant Chandeliers - 4 to 6ft tall with 14ft tall fabric drops









#### LIGHTING DESIGN

# Massive Lighting Design



Option 1: 75 - 100 Stars coating the ceiling

Alternative Patterns: Diamond patterns or other patterns







#### OPTIONAL LIGHTING

# Night Sky Lighting Design at CEILING



#### DECOR AT LARGE

Giant Deco Urns on Pedestals with Feathers



#### COTTON CLUB

#### Harbor Club Entrance



#### HIPPODROME THE