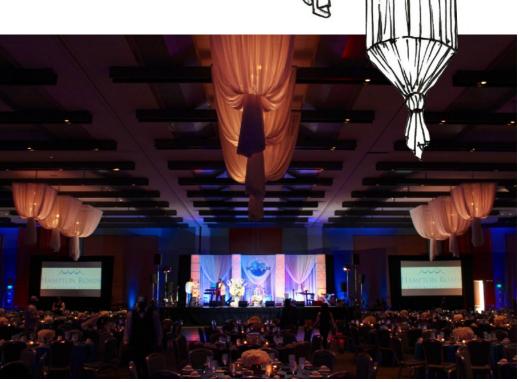

#### LIGHTING DESIGN

# Massive Lighting Design

Option 1: 75 - 100 Stars coating the ceiling

Alternative Patterns: Diamond patterns or other patterns