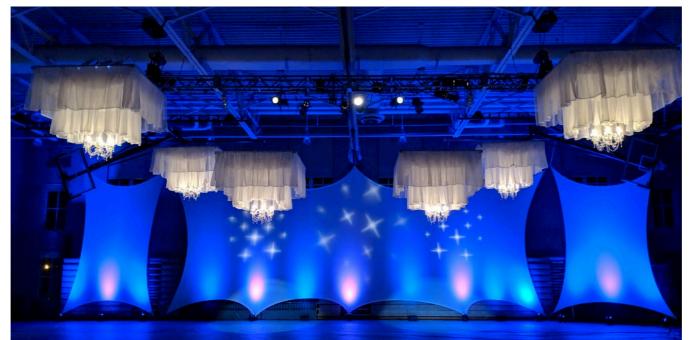

#### LIGHTING & DECOR

Sheer & Crystal Giant Chandeliers - 4 to 6ft tall with 14ft tall fabric drops

#### LIGHTING DESIGN

# Massive Lighting Design

Option 1: 75 - 100 Stars coating the ceiling

Alternative Patterns: Diamond patterns or other patterns