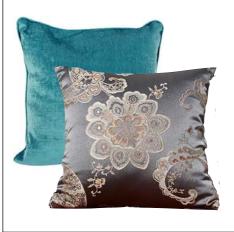

# SPEAK EASY/ 1920'S GANGSTER

#### WAREHOUSE WALL & MOONSHINE STILL SET

Speakeasy Letters w/ Copper Still Prop and Decor

















#### WAREHOUSE ENTRANCE













#### MAHOGANY WALL ENTRANCE



#### SPEAKEASY SET WITH WORKING DOOR



#### **GIANT "SPEAKEASY" LETTERS**

Speakeasy Letters w/ Copper Still Prop and Decor











#### GREETERS IN COSTUME









#### MEETING & GREETING





Cigarette girl will be passing out sweets

# RESTORATION BAR









# CHESTNUT BAR TABLES, BARSTOOLS & CAFE SEATING















#### MAHOGANY BAR















# MAHOGANY BAR HIGH TABLES & SEATING



Prague Turquoise & Silver Kit















Prague Orange & Tan Kit















# Purple Lounge Benches















Stanford Lounge















# GIANT GOLD FRAMES Giant 5x8ft Gangster & Movie Star Frames















#### LICHTING & DECOR

## Edison Bulbs







#### LIGHTING & DECOR

Sheer & Crystal Giant Chandeliers - 4 to 6ft tall with 14ft tall fabric drops









#### LIGHTING DESIGN

# Massive Lighting Design



Option 1: 75 - 100 Stars coating the ceiling

Alternative Patterns: Diamond patterns or other patterns







#### OPTIONAL LIGHTING

# Night Sky Lighting Design at CEILING



#### DECOR AT LARGE

Giant Deco Urns on Pedestals with Feathers



#### COTTON CLUB

#### Harbor Club Entrance



#### HIPPODROME THEATER ENTRANCE

Art Deco Theater Sign w/ 2 Street Lamp Posts AND Giant Boxwood Ball in Wire Urn/