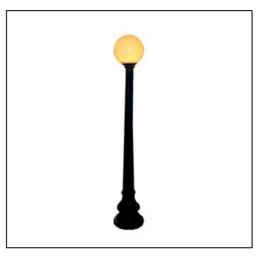

#### HIPPODROME THEATER ENTRANCE

Art Deco Theater Sign w/ 2 Street Lamp Posts AND Giant Boxwood Ball in Wire Urn/Pedestal w/ 2 Street Lamp Posts