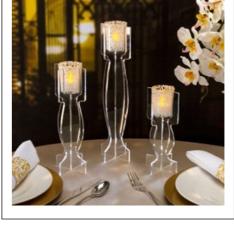

ison Bulbs







#### LIGHTING & DECOR

Sheer & Crystal Giant Chandeliers - 4 to 6ft tall with 14ft tall fabric drops









#### LIGHTING DESIGN

# Massive Lighting Design



Option 1: 75 - 100 Stars coating the ceiling

Alternative Patterns: Diamond patterns or other patterns







#### OPTIONAL LIGHTING

# Night Sky Lighting Design at CEILING



#### DECOR AT LARGE

Giant Deco Urns on Pedestals with Feathers



#### COTTON CLUB

#### Harbor Club Entrance



#### HIPPODROME THEATER ENTRANCE

Art Deco Theater Sign w/ 2 Street Lamp Posts AND Giant Boxwood Ball in Wire Urn/Pedestal w/ 2 Street Lamp Posts



#### CHICAGO THEATRE ENTRANCE



#### SPEAKEASY DRAPE KIT

"Speakeasy" Lit Letters on Red Velvet Drape Kit.



## FINISHING TOUCHES

















#### CENTERPIECES

























#### PHOTO OP

#### God Father Movie Poster 8ft Tall!



Drape at Back of Photo Op w/ Poster Flanked by Urn