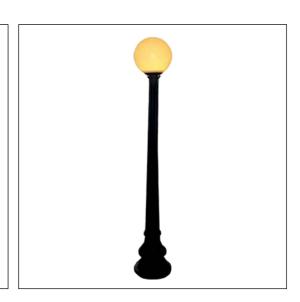

#### HIPPODROME THEATER ENTRANCE

Art Deco Theater Sign w/ 2 Street Lamp Posts AND Giant Boxwood Ball in Wire Urn/Pedestal w/ 2 Street Lamp Posts