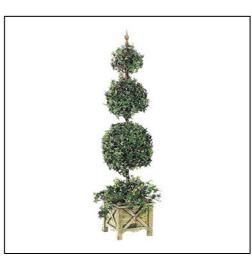

#### HIPPODROME THEATER ENTRANCE

Art Deco Theater Sign w/ 2 Street Lamp Posts AND Giant Boxwood Ball in Wire Urn/Pedestal w/ 2 Street Lamp Posts