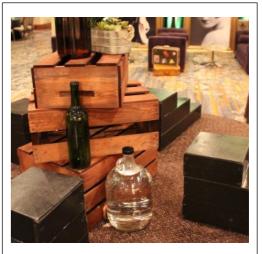

# SPEAK EASY/ 1920'S GANGSTER

#### WAREHOUSE WALL & MOONSHINE STILL SET

Speakeasy Letters w/ Copper Still Prop and Decor