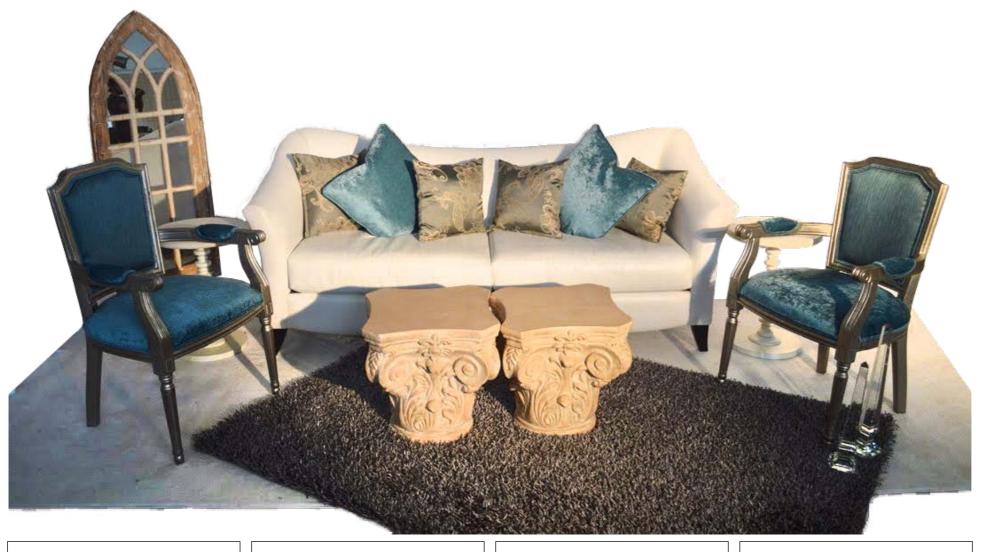

# SPEAK EASY/ 1920'S GANGSTER

#### WAREHOUSE WALL & MOONSHINE STILL SET

Speakeasy Letters w/ Copper Still Prop and Decor

















#### WAREHOUSE ENTRANCE













#### MAHOGANY WALL ENTRANCE



#### SPEAKEASY SET WITH WORKING DOOR



#### **GIANT "SPEAKEASY" LETTERS**

Speakeasy Letters w/ Copper Still Prop and Decor











#### GREETERS IN COSTUME









#### MEETING & GREETING





Cigarette girl will be passing out sweets

# RESTORATION BAR









# CHESTNUT BAR TABLES, BARSTOOLS & CAFE SEATING















#### MAHOGANY BAR















# MAHOGANY BAR HIGH TABLES & SEATING



Prague Turquoise & Silver Kit















Prague Orange & Tan Kit















# Purple Lounge Benches















Stanford Lounge















# GIANT GOLD FRAMES Giant 5x8ft Gangster & Movie Star Frames















#### LICHTING & DECOR

## Edison Bulbs







#### LIGHTING & DECOR

Sheer & Crystal Giant Chandeliers - 4 to 6ft tall with 14ft tall fabric drops









#### LIGHTING DESIGN

# Massive Lighting Design



Option 1: 75 - 100 Stars coating the ceiling

Alternative Patterns: Diamond patterns or other patterns







#### OPTIONAL LIGHTING

# Night Sky Lighting Design at CEILING



#### DECOR AT LARGE

Giant Deco Urns on Pedestals with Feathers



#### COTTON CLUB

#### Harbor Club Entrance



#### HIPPODROME THEATER ENTRANCE

Art Deco Theater Sign w/ 2 Street Lamp Posts AND Giant Boxwood Ball in