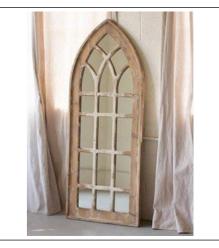

# SPEAK EASY/ 1920'S GANGSTER

#### WAREHOUSE WALL & MOONSHINE STILL SET

Speakeasy Letters w/ Copper Still Prop and Decor

















#### WAREHOUSE ENTRANCE













#### MAHOGANY WALL ENTRANCE



#### SPEAKEASY SET WITH WORKING DOOR



#### **GIANT "SPEAKEASY" LETTERS**

Speakeasy Letters w/ Copper Still Prop and Decor











#### GREETERS IN COSTUME









#### MEETING & GREETING





Cigarette girl will be passing out sweets

# RESTORATION BAR









# CHESTNUT BAR TABLES, BARSTOOLS & CAFE SEATING















#### MAHOGANY BAR















# MAHOGANY BAR HIGH TABLES & SEATING



Prague Turquoise & Silver Kit















Prague Orange & Tan Kit















# Purple Lounge Benches















Stanford Lounge















# GIANT GOLD FRAMES Giant 5x8ft Gangster & Movie Star Frames















#### LICHTING & DECOR

## Edison Bulbs







#### LIGHTING & DECOR

Sheer & Crystal Giant Chandeliers - 4 to 6ft tall with 14ft tall fabric drops









#### LIGHTING DESIGN

# Massive Lighting Design



Option 1: 75 - 100 Stars coating the ceiling

Alternative Patterns: Diamond patterns or other patterns







#### OPTIONAL LIGHTING

# Night Sky Lighting Design at CEILING



#### DECOR AT LARGE

Giant Deco Urns on Pedestals with Feathers



#### COTTON CLUB

#### Harbor Club Entrance



#### HIPPODROME THEATER ENTRANCE

Art Deco Theater Sign w/ 2 Street Lamp Posts AND Giant Boxwood Ball in Wire Urn/Pe