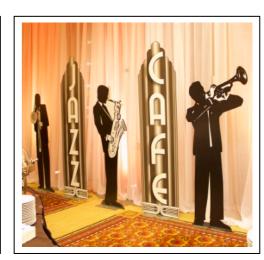

#### LICHTING & DECOR

## Edison Bulbs







#### LIGHTING & DECOR

Sheer & Crystal Giant Chandeliers - 4 to 6ft tall with 14ft tall fabric drops









#### LIGHTING DESIGN

# Massive Lighting Design



Option 1: 75 - 100 Stars coating the ceiling

Alternative Patterns: Diamond patterns or other patterns







#### OPTIONAL LIGHTING

# Night Sky Lighting Design at CEILING



#### DECOR AT LARGE

Giant Deco Urns on Pedestals with Feathers



#### COTTON CLUB

#### Harbor Club Entrance



#### HIPPODROME THEATER ENTRANCE

Art Deco Theater Sign w/ 2 Street Lamp Posts AND Giant Boxwood Ball in Wire Urn/Pedestal w/ 2 Street Lamp Posts



#### CHICAGO THEATRE ENTRANCE



#### SPEAKEASY DRAPE KIT

"Speakeasy" Lit Letters on Red Velvet Drape Kit.



## FINISHING TOUCHES

















#### CENTERPIECES

























#### PHOTO OP

#### God Father Movie Poster 8ft Tall!



Drape at Back of Photo Op w/ Poster Flanked by Urn