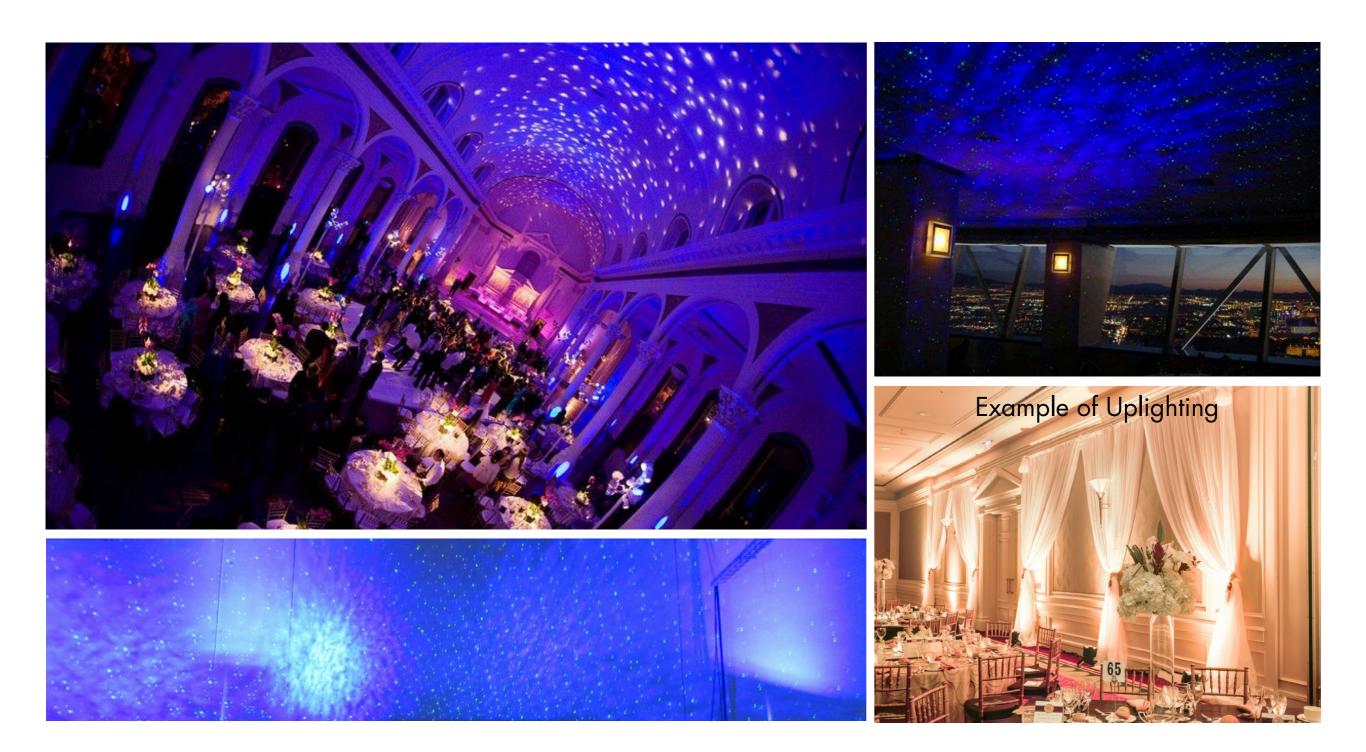

# Massive Lighting Design

Option 1: 75 - 100 Stars coating the ceiling

Alternative Patterns: Diamond patterns or other patterns

#### OPTIONAL LIGHTING

# Night Sky Lighting Design at CEILING