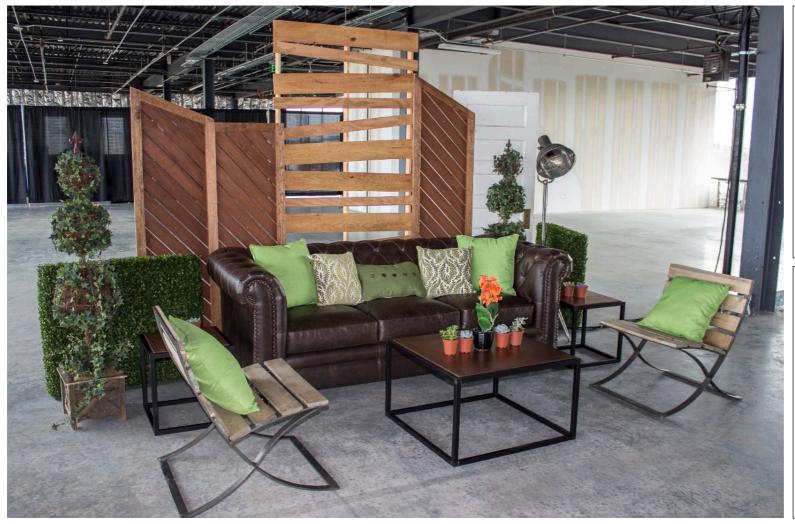

# SPEAK EASY/ 1920'S GANGSTER

#### WAREHOUSE WALL & MOONSHINE STILL SET

Speakeasy Letters w/ Copper Still Prop and Decor

















#### WAREHOUSE ENTRANCE













#### MAHOGANY WALL ENTRANCE



#### SPEAKEASY SET WITH WORKING DOOR



#### **GIANT "SPEAKEASY" LETTERS**

Speakeasy Letters w/ Copper Still Prop and Decor











#### GREETERS IN COSTUME









#### MEETING & GREETING





Cigarette girl will be passing out sweets

# RESTORATION BAR









# CHESTNUT BAR TABLES, BARSTOOLS & CAFE SEATING















#### MAHOGANY BAR















# MAHOGANY BAR HIGH TABLES & SEATING



Prague Turquoise & Silver Kit















Prague Orange & Tan Kit















# Purple Lounge Benches















Stanford Lounge















# GIANT GOLD FRAMES Giant 5x8ft Gangster & Movie Star Frames















#### LICHTING & DECOR

## Edison Bulbs







#### LIGHTING & DECOR

Sheer & Crystal Giant Chandeliers - 4 to 6ft tall with 14ft tall fabric drops









#### LIGHTING DESIGN

# Massive Lighting Design



Option 1: 75 - 100 Stars coating the ceiling

Alternative Patterns: Diamond patterns or other patterns







#### OPTIONAL LIGHTING

# Night Sky Lighting Design at CEILING



#### DECOR AT LARGE

Giant Deco Urns on Pedestals with Feathers



#### COTTON CLUB

#### Harbor Club Entrance



#### HIPPODROME THEATER ENTRANCE

Art Deco Theater Sign w/ 2 Street Lamp Posts AND Giant Boxwood Ball in Wire Urn/Pedestal w/ 2 Street Lamp Posts



#### CHICAGO THEATRE ENTRANCE



#### SPEAKEASY DRAPE KIT

"Spea