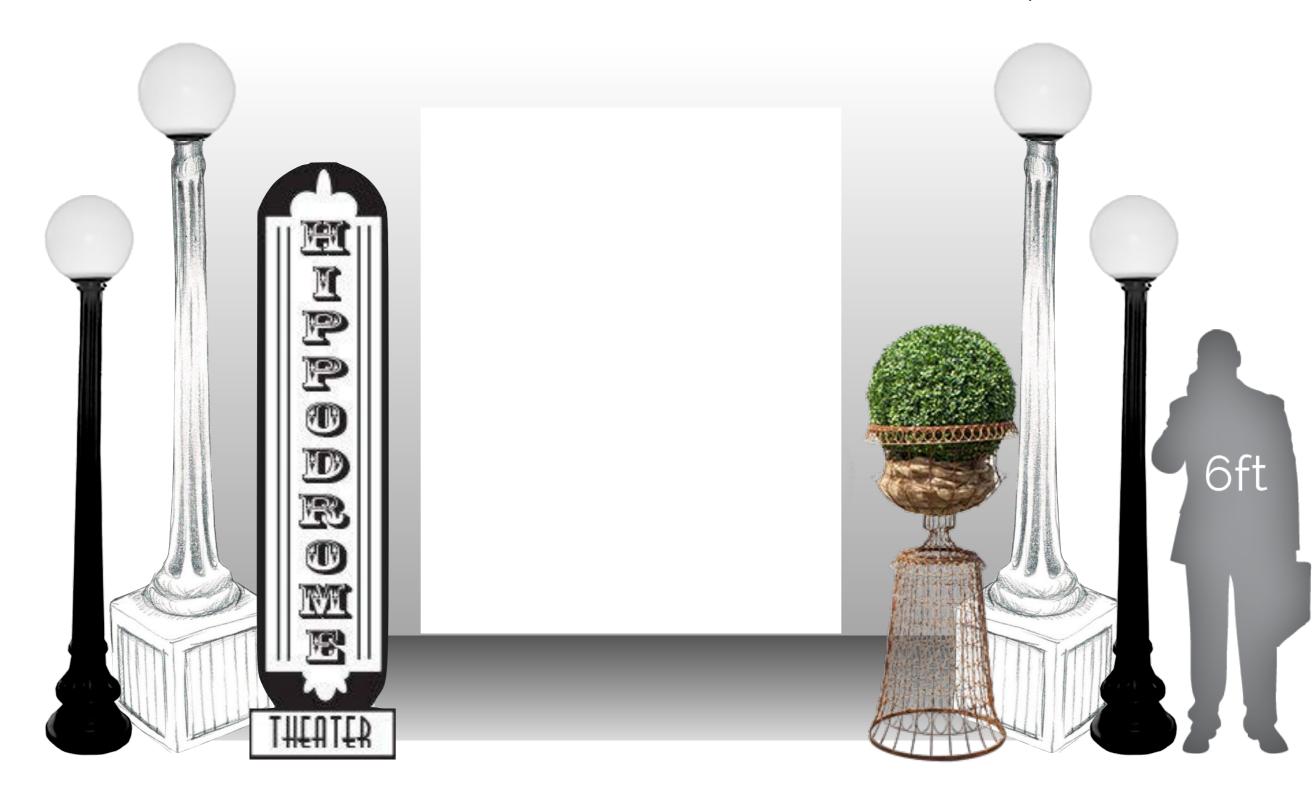

#### HIPPODROME THEATER ENTRANCE

Art Deco Theater Sign w/ 2 Street Lamp Posts AND Giant Boxwood Ball in Wire Urn/Pedestal w/ 2 Street Lamp Posts