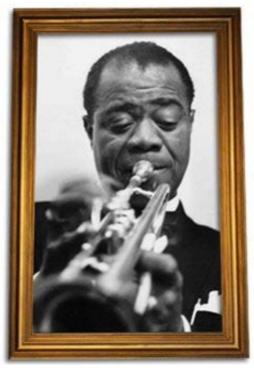

EHOUSE WALL & MOONSHINE STILL SET

Speakeasy Letters w/ Copper Still Prop and Decor

















#### WAREHOUSE ENTRANCE













#### MAHOGANY WALL ENTRANCE



#### SPEAKEASY SET WITH WORKING DOOR



#### **GIANT "SPEAKEASY" LETTERS**

Speakeasy Letters w/ Copper Still Prop and Decor











#### GREETERS IN COSTUME









#### MEETING & GREETING





Cigarette girl will be passing out sweets

# RESTORATION BAR









# CHESTNUT BAR TABLES, BARSTOOLS & CAFE SEATING















#### MAHOGANY BAR















# MAHOGANY BAR HIGH TABLES & SEATING



Prague Turquoise & Silver Kit















Prague Orange & Tan Kit















# Purple Lounge Benches















Stanford Lounge















# GIANT GOLD FRAMES Giant 5x8ft Gangster & Movie Star Frames















#### LICHTING & DECOR

## Edison Bulbs







#### LIGHTING & DECOR

Sheer & Crystal Giant Chandeliers - 4 to 6ft tall with 14ft tall fabric drops









#### LIGHTING DESIGN

# Massive Lighting Design



Option 1: 75 - 100 Stars coating the ceiling

Alternative Patterns: Diamond patterns or other patterns







#### OPTIONAL LIGHTING

# Night Sky Lighting Design at CEILING



#### DECOR AT LARGE

Giant Deco Urns on Pedestals with Feathers



#### COTTON CLUB

#### Harbor Club Entrance



#### HIPPODROME THEATER ENTRANCE

Art Deco Theater Sign w/ 2 Street Lamp Posts AND Giant Boxwood Ball in Wire Urn/Pedestal w/ 2 Street Lamp Posts



#### CHICAGO THEATRE ENTRANCE



#### SPEAKEASY DRAPE KIT

"Speakeasy" Lit Letters on Red Velvet Drape Kit.



## FINISHING TOUCHES

















#