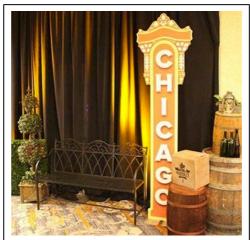

#### LICHTING & DECOR

## Edison Bulbs







#### LIGHTING & DECOR

Sheer & Crystal Giant Chandeliers - 4 to 6ft tall with 14ft tall fabric drops









#### LIGHTING DESIGN

# Massive Lighting Design



Option 1: 75 - 100 Stars coating the ceiling

Alternative Patterns: Diamond patterns or other patterns







#### OPTIONAL LIGHTING

# Night Sky Lighting Design at CEILING



#### DECOR AT LARGE

Giant Deco Urns on Pedestals with Feathers



#### COTTON CLUB

#### Harbor Club Entrance



#### HIPPODROME THEATER ENTRANCE

Art Deco Theater Sign w/ 2 Street Lamp Posts AND Giant Boxwood Ball in Wire Urn/Pedestal w/ 2 Street Lamp Posts



#### CHICAGO THEATRE ENTRANCE



#### SPEAKEASY DRAPE KIT

"Speakeasy" Lit Letters on Red Velvet Drape Kit.



## FINISHING TOUCHES

















#### CENTERPIECES

























#### PHOTO OP

#### God Father Movie Poster 8ft Tall!



Drape at Back of Photo Op w/ Poster Flanked by Urn