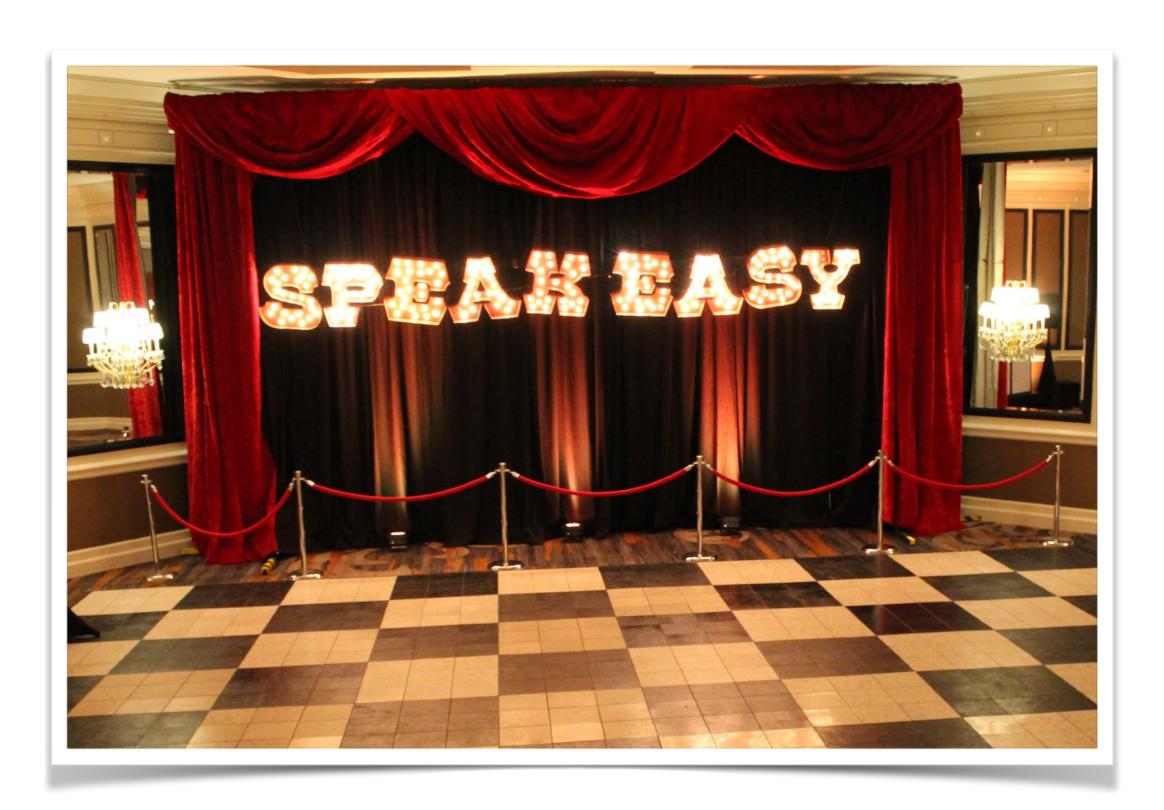

Gangster & Movie Star Frames















#### LICHTING & DECOR

## Edison Bulbs







#### LIGHTING & DECOR

Sheer & Crystal Giant Chandeliers - 4 to 6ft tall with 14ft tall fabric drops









#### LIGHTING DESIGN

# Massive Lighting Design



Option 1: 75 - 100 Stars coating the ceiling

Alternative Patterns: Diamond patterns or other patterns







#### OPTIONAL LIGHTING

# Night Sky Lighting Design at CEILING



#### DECOR AT LARGE

Giant Deco Urns on Pedestals with Feathers



#### COTTON CLUB

#### Harbor Club Entrance



#### HIPPODROME THEATER ENTRANCE

Art Deco Theater Sign w/ 2 Street Lamp Posts AND Giant Boxwood Ball in Wire Urn/Pedestal w/ 2 Street Lamp Posts



#### CHICAGO THEATRE ENTRANCE



#### SPEAKEASY DRAPE KIT

"Speakeasy" Lit Letters on Red Velvet Drape Kit.



## FINISHING TOUCHES

















#### CENTERPIECES

























#### PHOTO OP

#### God Father Movie Poster 8ft Tall!



Drape at Back of Photo Op w/ Poster Flanked by Urn