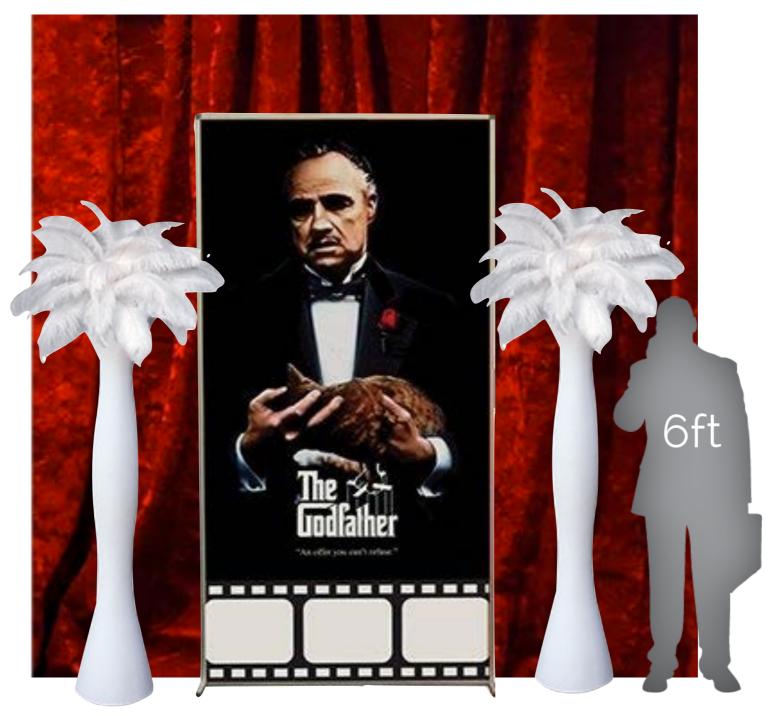

#### PHOTO OP

#### God Father Movie Poster 8ft Tall!

Drape at Back of Photo Op w/ Poster Flanked by Urn