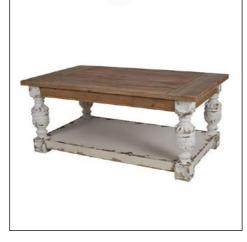

# MAHOGANY BAR HIGH TABLES & SEATING

Prague Turquoise & Silver Kit

Prague Orange & Tan Kit