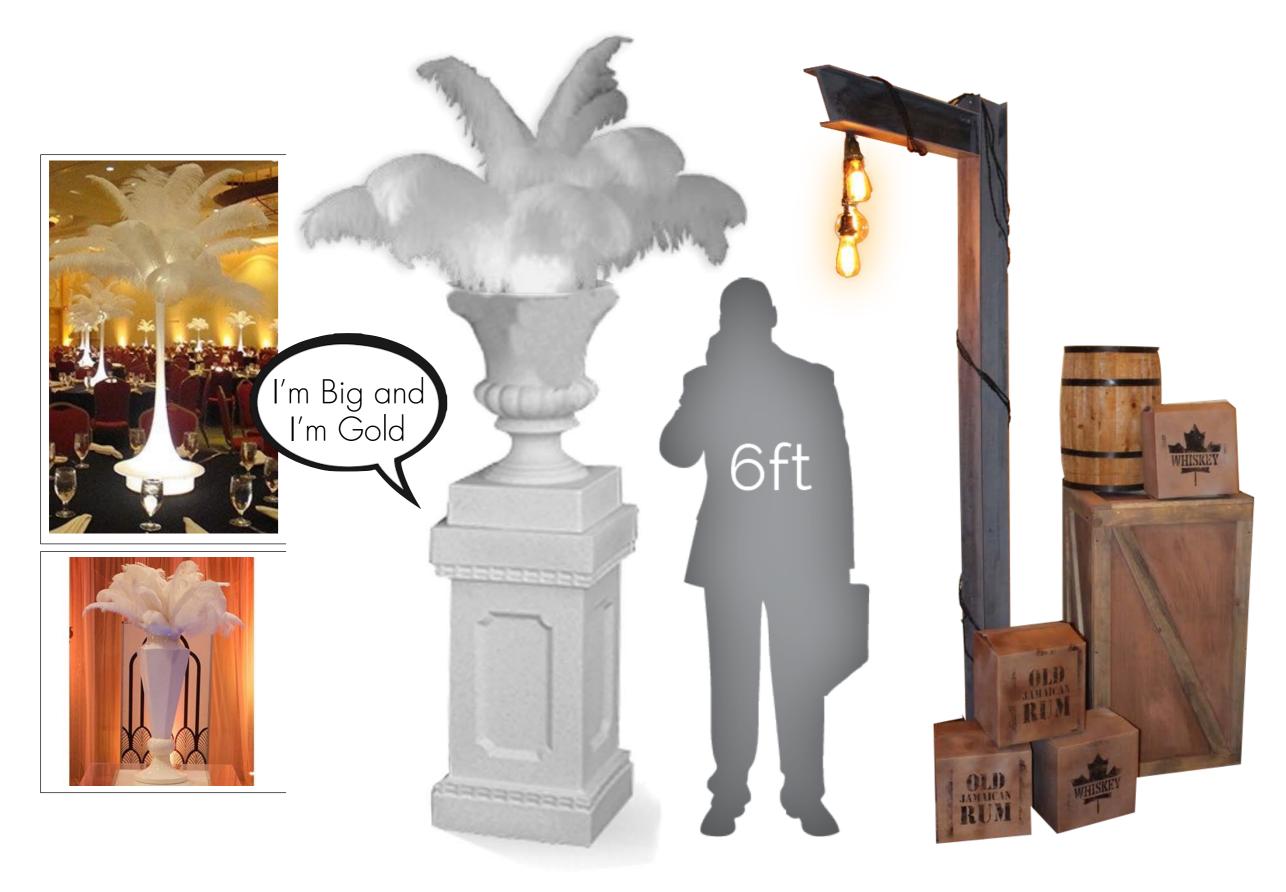

#### DECOR AT LARGE

Giant Deco Urns on Pedestals with Feathers

## Edison Bulbs