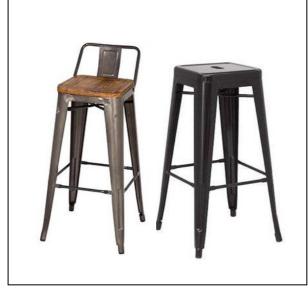

# SPEAK EASY/ 1920'S GANGSTER

#### WAREHOUSE WALL & MOONSHINE STILL SET

Speakeasy Letters w/ Copper Still Prop and Decor

















#### WAREHOUSE ENTRANCE













#### MAHOGANY WALL ENTRANCE



#### SPEAKEASY SET WITH WORKING DOOR



#### **GIANT "SPEAKEASY" LETTERS**

Speakeasy Letters w/ Copper Still Prop and Decor











#### GREETERS IN COSTUME









#### MEETING & GREETING





Cigarette girl will be passing out sweets

# RESTORATION BAR









# CHESTNUT BAR TABLES, BARSTOOLS & CAFE SEATING















#### MAHOGANY BAR















# MAHOGANY BAR HIGH TABLES & SEATING



Prague Turquoise & Silver Kit















Prague Orange & Tan Kit















# Purple Lounge Benches















Stanford Lounge















# GIANT GOLD FRAMES Giant 5x8ft Gangster & Movie Star Frames















#### LICHTING & DECOR

## Edison Bulbs







#### LIGHTING & DECOR

Sheer & Crystal Giant Chandeliers - 4 to 6ft tall with 14ft tall fabric drops









#### LIGHTING DESIGN

# Massive Lighting Design



Option 1: 75 - 100 Stars coating the ceiling

Alternative Patterns: Diamond patterns or other patterns







#### OPTIONAL LIGHTING

# Night Sky Lighting Design at CEILING



#### DECOR AT LARGE

Giant Deco Urns on Pedestals with Feathers



#### COTTON CLUB

#### Harbor Club Entran