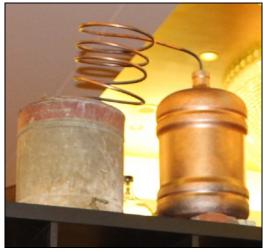

#### WAREHOUSE WALL & MOONSHINE STILL SET

Speakeasy Letters w/ Copper Still Prop and Decor

#### **GIANT "SPEAKEASY" LETTERS**

Speakeasy Letters w/ Copper Still Prop and Decor