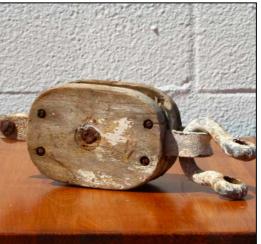

#### WAREHOUSE WALL & MOONSHINE STILL SET

Speakeasy Letters w/ Copper Still Prop and Decor