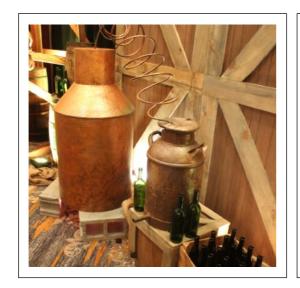

#### WAREHOUSE WALL & MOONSHINE STILL SET

Speakeasy Letters w/ Copper Still Prop and Decor

#### **GIANT "SPEAKEASY" LETTERS**

Speakeasy Letters w/ Copper Still Prop and Decor