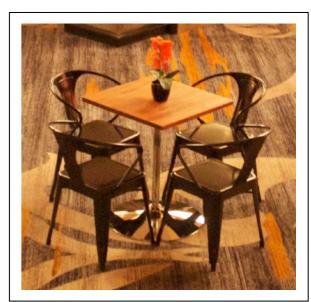

# SPEAK EASY/ 1920'S GANGSTER

#### WAREHOUSE WALL & MOONSHINE STILL SET

Speakeasy Letters w/ Copper Still Prop and Decor

















#### WAREHOUSE ENTRANCE













#### MAHOGANY WALL ENTRANCE



#### SPEAKEASY SET WITH WORKING DOOR



#### **GIANT "SPEAKEASY" LETTERS**

Speakeasy Letters w/ Copper Still Prop and Decor











#### GREETERS IN COSTUME









#### MEETING & GREETING





Cigarette girl will be passing out sweets

# RESTORATION BAR









# CHESTNUT BAR TABLES, BARSTOOLS & CAFE SEATING















#### MAHOGANY BAR















# MAHOGANY BAR HIGH TABLES & SEATING



Prague Turquoise & Silver Kit















Prague Orange & Tan Kit















# Purple Lounge Benches















Stanford Lounge















# GIANT GOLD FRAMES Giant 5x8ft Gangster & Movie Star Frames















#### LICHTING & DECOR

## Edison Bulbs







#### LIGHTING & DECOR

Sheer & Crystal Giant Chandeliers - 4 to 6ft tall with 14ft tall fabric drops









#### LIGHTING DESIGN

# Massive Lighting Design



Option 1: 75 - 100 Stars coating the ceiling

Alternative Patterns: Diamond patterns or other patterns







#### OPTIONAL LIGHTING

# Night Sky Lighting Design at CEILING



#### DECOR AT LARGE

Giant Deco Urns on Pedestals with Feathers



#### COTTON CLUB

#### Harbor Club En