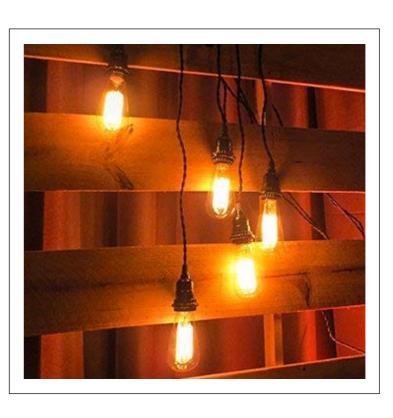

etters w/ Copper Still Prop and Decor

















#### WAREHOUSE ENTRANCE













#### MAHOGANY WALL ENTRANCE



#### SPEAKEASY SET WITH WORKING DOOR



#### **GIANT "SPEAKEASY" LETTERS**

Speakeasy Letters w/ Copper Still Prop and Decor











#### GREETERS IN COSTUME









#### MEETING & GREETING





Cigarette girl will be passing out sweets

# RESTORATION BAR









# CHESTNUT BAR TABLES, BARSTOOLS & CAFE SEATING















#### MAHOGANY BAR















# MAHOGANY BAR HIGH TABLES & SEATING



Prague Turquoise & Silver Kit















Prague Orange & Tan Kit















# Purple Lounge Benches















Stanford Lounge















# GIANT GOLD FRAMES Giant 5x8ft Gangster & Movie Star Frames















#### LICHTING & DECOR

## Edison Bulbs







#### LIGHTING & DECOR

Sheer & Crystal Giant Chandeliers - 4 to 6ft tall with 14ft tall fabric drops









#### LIGHTING DESIGN

# Massive Lighting Design



Option 1: 75 - 100 Stars coating the ceiling

Alternative Patterns: Diamond patterns or other patterns







#### OPTIONAL LIGHTING

# Night Sky Lighting Design at CEILING



#### DECOR AT LARGE

Giant Deco Urns on Pedestals with Feathers



#### COTTON CLUB

#### Harbor Club Entrance



#### HIPPODROME THEATER ENTRANCE

Art Deco Theater Sign w/ 2 Street Lamp Posts AND Giant Boxwood Ball in Wire Urn/Pedestal w/ 2 Street Lamp Posts



#### CHICAGO THEATRE ENTRANCE



#### SPEAKEASY DRAPE KIT

"Speakeasy" Lit Letters on Red Velvet Drape Kit.



## FINISHING TOUCHES

















#### CENTERPIECES

























####