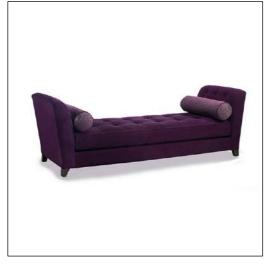

# SPEAK EASY/ 1920'S GANGSTER

#### WAREHOUSE WALL & MOONSHINE STILL SET

Speakeasy Letters w/ Copper Still Prop and Decor

















#### WAREHOUSE ENTRANCE













#### MAHOGANY WALL ENTRANCE



#### SPEAKEASY SET WITH WORKING DOOR



#### **GIANT "SPEAKEASY" LETTERS**

Speakeasy Letters w/ Copper Still Prop and Decor











#### GREETERS IN COSTUME









#### MEETING & GREETING





Cigarette girl will be passing out sweets

# RESTORATION BAR









# CHESTNUT BAR TABLES, BARSTOOLS & CAFE SEATING















#### MAHOGANY BAR















# MAHOGANY BAR HIGH TABLES & SEATING



Prague Turquoise & Silver Kit















Prague Orange & Tan Kit















# Purple Lounge Benches















Stanford Lounge















# GIANT GOLD FRAMES Giant 5x8ft Gangster & Movie Star Frames















#### LICHTING & DECOR

## Edison Bulbs







#### LIGHTING & DECOR

Sheer & Crystal Giant Chandeliers - 4 to 6ft tall with 14ft tall fabric drops









#### LIGHTING DESIGN

# Massive Lighting Design



Option 1: 75 - 100 Stars coating the ceiling

Alternative Patterns: Diamond patterns or other patterns







#### OPTIONAL LIGHTING

# Night Sky Lighting Design at CEILING



#### DECOR AT LARGE

Giant Deco Urns on Pedestals with Feathers



#### COTTON CLUB

#### Harbor Club Entrance



#### HIPPODROME THEATER ENTRANCE

Art Deco Theater Sign w/ 2 Street Lamp Posts AND Giant Boxwood Ball in Wire Urn/Pedestal w/ 2 Street Lamp Posts



#### CHICAGO THEATRE ENTRANCE



#### S