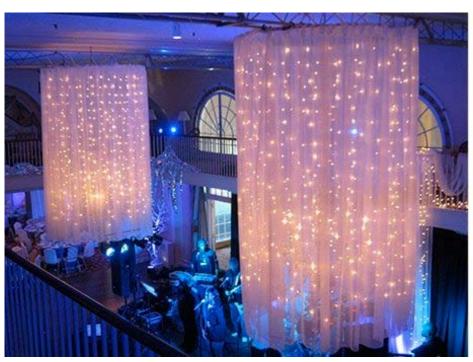

#### LIGHTING & DECOR

Sheer & Crystal Giant Chandeliers - 4 to 6ft tall with 14ft tall fabric drops