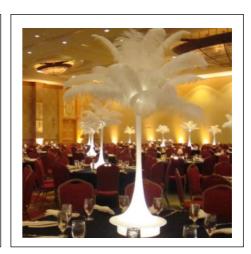

R

## Edison Bulbs







#### LIGHTING & DECOR

Sheer & Crystal Giant Chandeliers - 4 to 6ft tall with 14ft tall fabric drops









#### LIGHTING DESIGN

# Massive Lighting Design



Option 1: 75 - 100 Stars coating the ceiling

Alternative Patterns: Diamond patterns or other patterns







#### OPTIONAL LIGHTING

# Night Sky Lighting Design at CEILING



#### DECOR AT LARGE

Giant Deco Urns on Pedestals with Feathers



#### COTTON CLUB

#### Harbor Club Entrance



#### HIPPODROME THEATER ENTRANCE

Art Deco Theater Sign w/ 2 Street Lamp Posts AND Giant Boxwood Ball in Wire Urn/Pedestal w/ 2 Street Lamp Posts



#### CHICAGO THEATRE ENTRANCE



#### SPEAKEASY DRAPE KIT

"Speakeasy" Lit Letters on Red Velvet Drape Kit.



## FINISHING TOUCHES

















#### CENTERPIECES

























#### PHOTO OP

#### God Father Movie Poster 8ft Tall!



Drape at Back of Photo Op w/ Poster Flanked by Urn