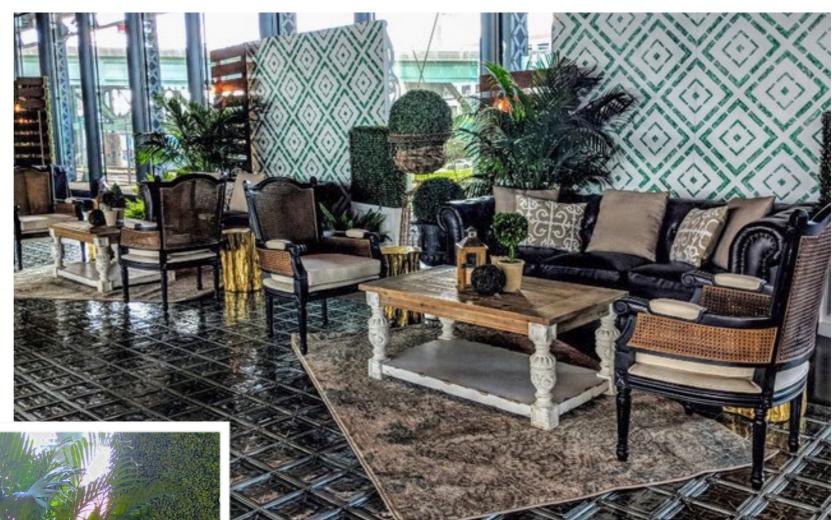

# Multiple Entranceway Options: Draped w/ Art Deco Signs



#### **Tall Decor Element**











More Gear with Ampa Events!

# Multiple Bar Options: Mahogany Bar Square













# Lounge Furniture: Stanford Seating Group



# Lounge Furniture: Stanford Seating Group





# Bar High Tables & Seating: Mahogany











### Linens







# Full Room Lighting Design Walls & Ceilings





Cool Designs for Floors & Walls!



"More gear with Ampa."

#### <u>Full Room Designs</u>

- Start at \$2500<sup>.00</sup>

# Full Room Lighting Design Walls & Ceilings



"Choose from Many Elegant Lighting Designs."

# Gatsby Stage Set



# **Stage Drape**













# **Finishing Touches**



"More gear with Ampa."

### Art Deco Signs & Jazz Silhouettes



# Centerpieces