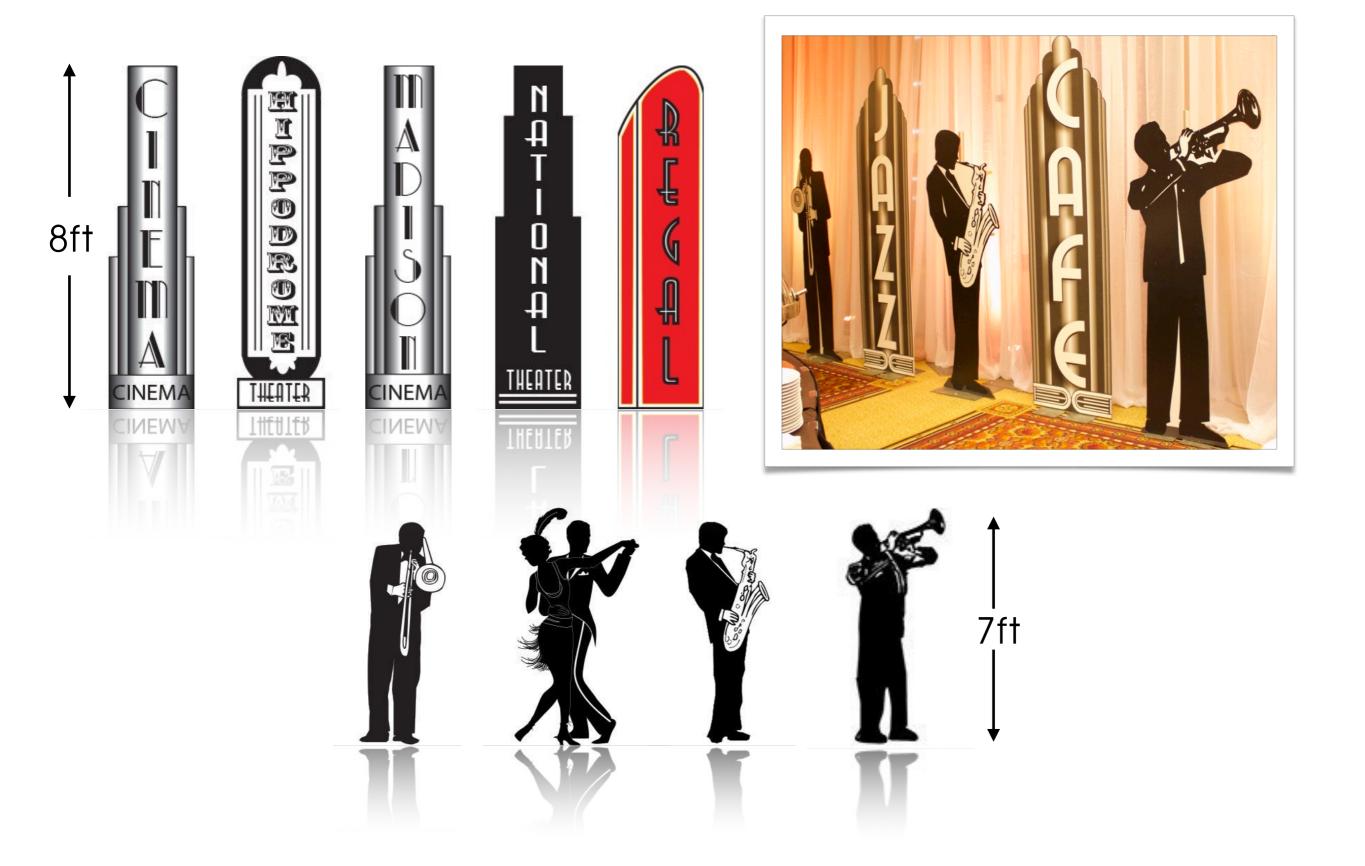

# Multiple Entranceway Options: Draped w/ Art Deco Signs

### Art Deco Signs & Jazz Silhouettes