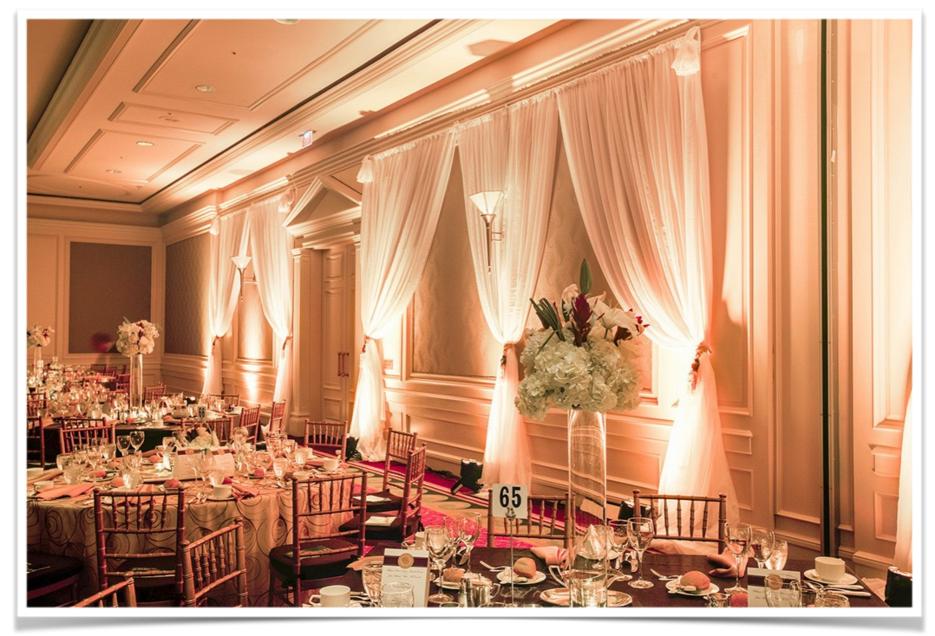

# Full Room Lighting Design Walls & Ceilings

Cool Designs for Floors & Walls!

"More gear with Ampa."

# Full Room Lighting Design Walls & Ceilings

"Choose from Many Elegant Lighting Designs."