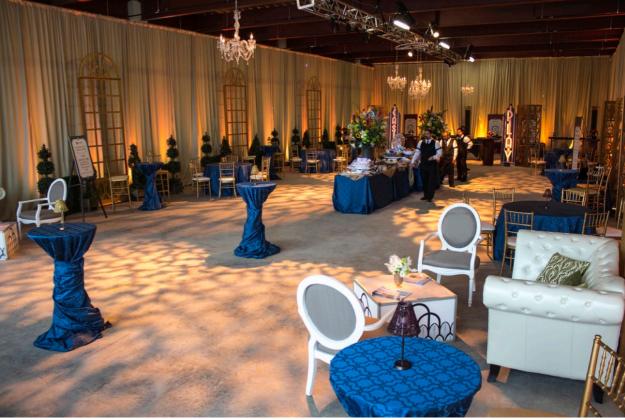

# Multiple Entranceway Options: Draped w/ Art Deco Signs



#### **Tall Decor Element**











More Gear with Ampa Events!

# Multiple Bar Options: Mahogany Bar Square













# Lounge Furniture: Stanford Seating Group



# Lounge Furniture: Stanford Seating Group





# Bar High Tables & Seating: Mahogany











### Linens







# Full Room Lighting Design Walls & Ceilings





Cool Designs for Floors & Walls!



"More gear with Ampa."

#### <u>Full Room Designs</u>

- Start at \$2500<sup>.00</sup>

# Full Room Lighting Design Walls & Ceilings



"Choose from Many Elegant Lighting Designs."

# Gatsby Stage Set



# **Stage Drape**













# **Finishing Touches**



"More gear with Ampa."

### Art Deco Signs & Jazz Silhouettes



# Centerpieces