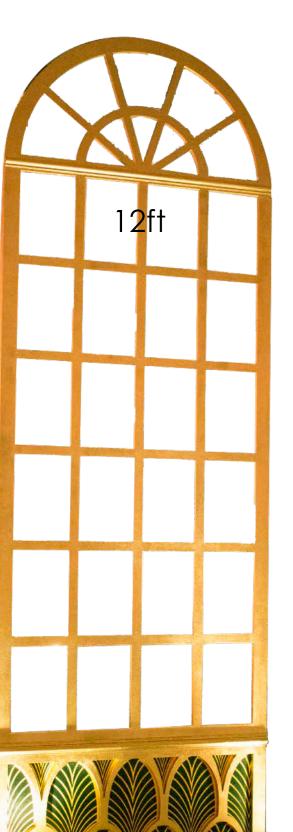

# Multiple Entranceway Options: Draped w/ Art Deco Signs



#### **Tall Decor Element**











More Gear with Ampa Events!

# Multiple Bar Options: Mahogany Bar Square













# Lounge Furniture: Stanford Seating Group



# Lounge Furniture: Stanford Seating Group





# Bar High Tables & Seating: Mahogany











### Linens







# Full Room Lighting Design Walls & Ceilings





Cool Designs for Floors & Walls!



"More gear with Ampa."

#### <u>Full Room Designs</u>

- Start at \$2500<sup>.00</sup>

# Full Room Lighting Design Walls & Ceilings



"Choose from Many Elegant Lighting Designs."

# Gatsby Stage Set



# **Stage Drape**













# **Finishing Touches**



"More gear with Ampa."

### Art Deco Signs & Jazz Silhouettes



# Centerpieces