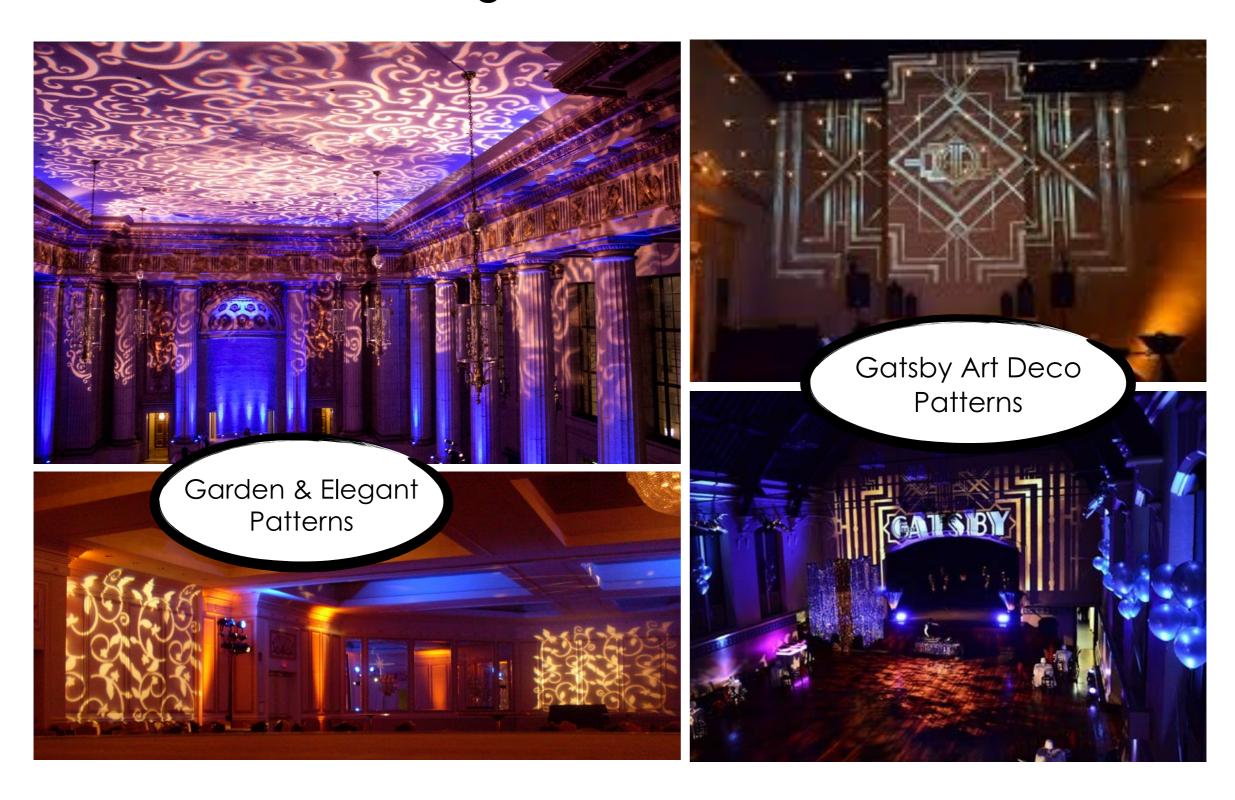

# Full Room Lighting Design Walls & Ceilings

Cool Designs for Floors & Walls!

"More gear with Ampa."

# Full Room Lighting Design Walls & Ceilings

"Choose from Many Elegant Lighting Designs."