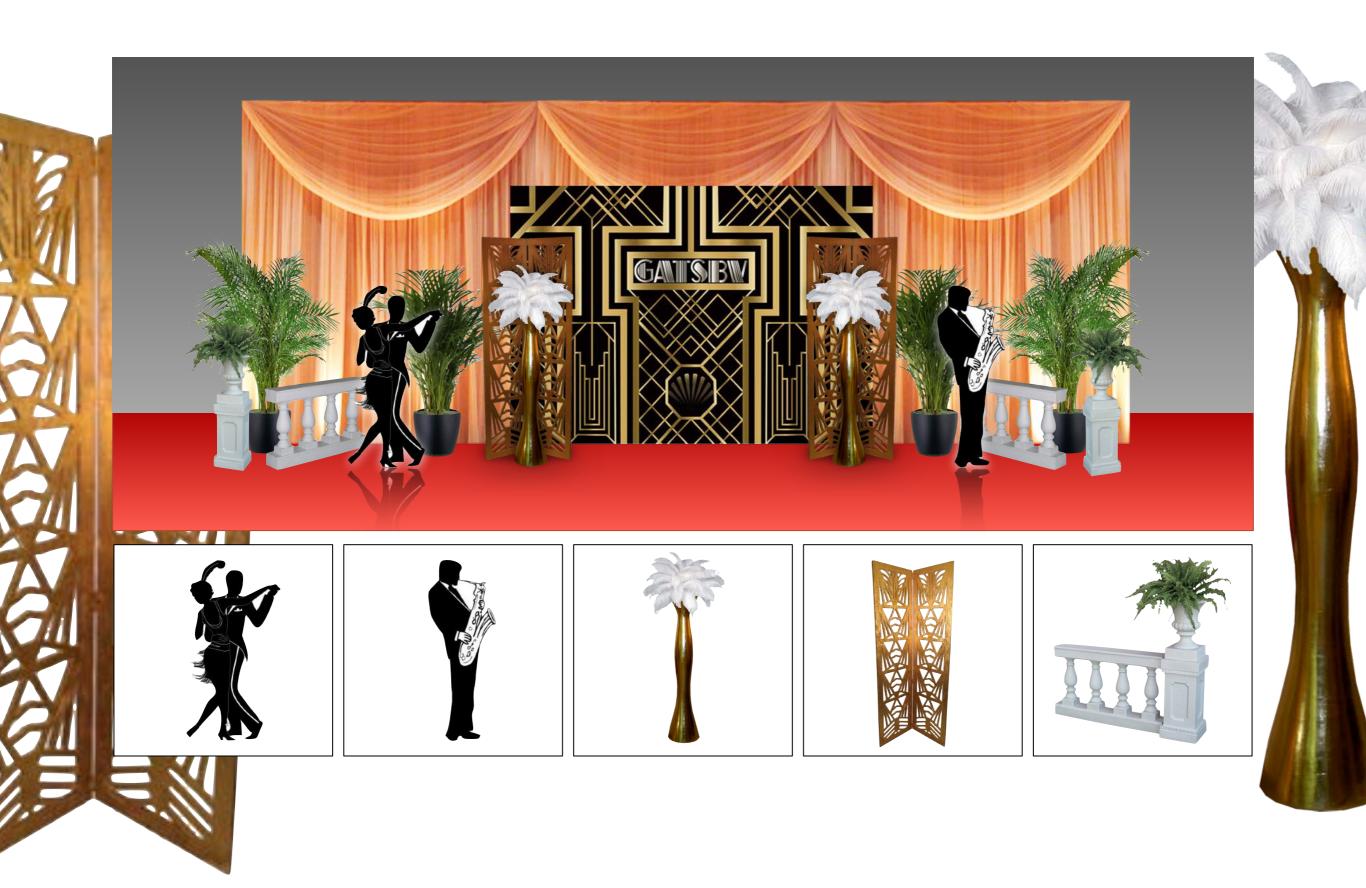

# Multiple Entranceway Options: Draped w/ Art Deco Signs



#### **Tall Decor Element**











More Gear with Ampa Events!

# Multiple Bar Options: Mahogany Bar Square













# Lounge Furniture: Stanford Seating Group



# Lounge Furniture: Stanford Seating Group





# Bar High Tables & Seating: Mahogany











### Linens







# Full Room Lighting Design Walls & Ceilings





Cool Designs for Floors & Walls!



"More gear with Ampa."

#### <u>Full Room Designs</u>

- Start at \$2500<sup>.00</sup>

# Full Room Lighting Design Walls & Ceilings



"Choose from Many Elegant Lighting Designs."

# Gatsby Stage Set



# **Stage Drape**













# **Finishing Touches**



"More gear with Ampa."

### Art Deco Signs & Jazz Silhouettes



# Centerpieces