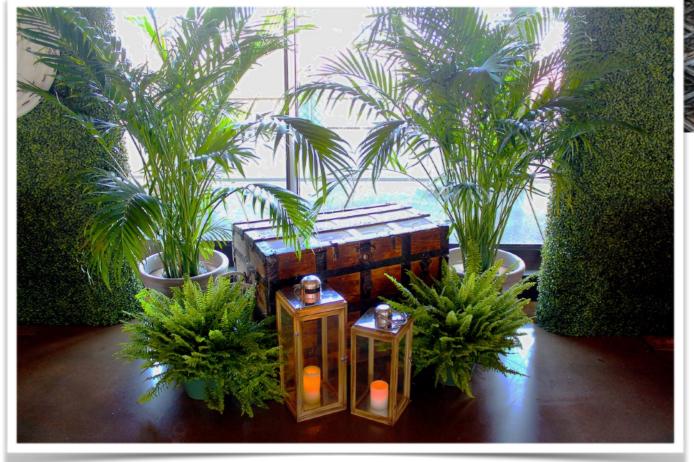

# Multiple Entranceway Options: Draped w/ Art Deco Signs



#### **Tall Decor Element**











More Gear with Ampa Events!

# Multiple Bar Options: Mahogany Bar Square













# Lounge Furniture: Stanford Seating Group



# Lounge Furniture: Stanford Seating Group





# Bar High Tables & Seating: Mahogany











### Linens







# Full Room Lighting Design Walls & Ceilings





Cool Designs for Floors & Walls!



"More gear with Ampa."

#### <u>Full Room Designs</u>

- Start at \$2500<sup>.00</sup>

# Full Room Lighting Design Walls & Ceilings



"Choose from Many Elegant Lighting Designs."

# Gatsby Stage Set



# **Stage Drape**













# **Finishing Touches**



"More gear with Ampa."

### Art Deco Signs & Jazz Silhouettes



# Centerpieces