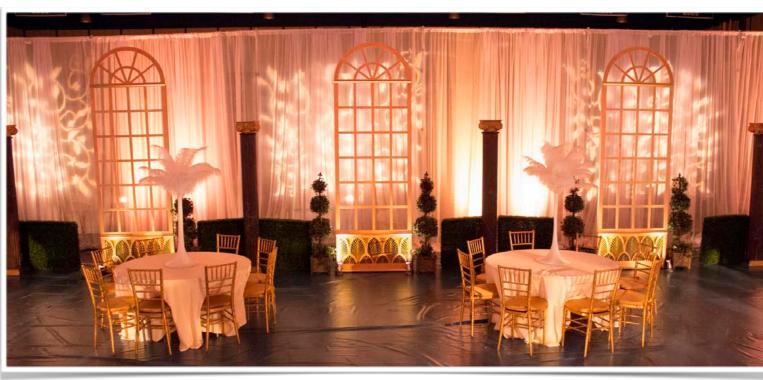

# Multiple Entranceway Options: Draped w/ Art Deco Signs



#### **Tall Decor Element**











More Gear with Ampa Events!

# Multiple Bar Options: Mahogany Bar Square













# Lounge Furniture: Stanford Seating Group



# Lounge Furniture: Stanford Seating Group





# Bar High Tables & Seating: Mahogany











### Linens







# Full Room Lighting Design Walls & Ceilings





Cool Designs for Floors & Walls!



"More gear with Ampa."

#### <u>Full Room Designs</u>

- Start at \$2500<sup>.00</sup>

# Full Room Lighting Design Walls & Ceilings



"Choose from Many Elegant Lighting Designs."

# Gatsby Stage Set



# **Stage Drape**













# **Finishing Touches**



"More gear with Ampa."

### Art Deco Signs & Jazz Silhouettes



# Centerpieces