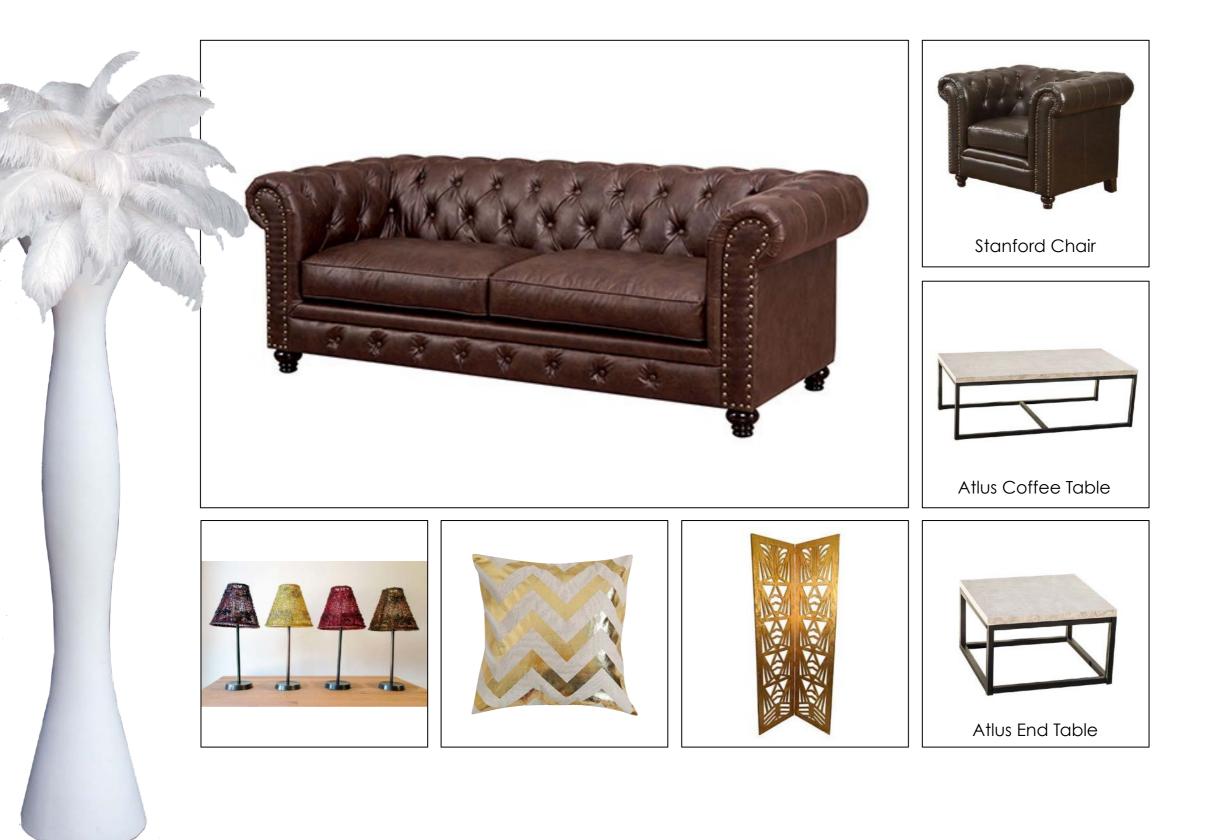

# Multiple Entranceway Options: Draped w/ Art Deco Signs



#### **Tall Decor Element**











More Gear with Ampa Events!

# Multiple Bar Options: Mahogany Bar Square













# Lounge Furniture: Stanford Seating Group



# Lounge Furniture: Stanford Seating Group





# Bar High Tables & Seating: Mahogany











### Linens







# Full Room Lighting Design Walls & Ceilings





Cool Designs for Floors & Walls!



"More gear with Ampa."

#### <u>Full Room Designs</u>

- Start at \$2500<sup>.00</sup>

# Full Room Lighting Design Walls & Ceilings



"Choose from Many Elegant Lighting Designs."

# Gatsby Stage Set



# **Stage Drape**













# **Finishing Touches**



"More gear with Ampa."

### Art Deco Signs & Jazz Silhouettes



# Centerpieces