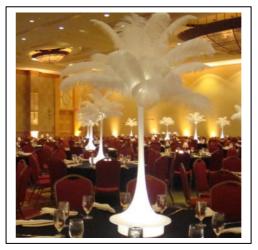

# Multiple Entranceway Options: Draped w/ Art Deco Signs



#### **Tall Decor Element**











More Gear with Ampa Events!

# Multiple Bar Options: Mahogany Bar Square













# Lounge Furniture: Stanford Seating Group



# Lounge Furniture: Stanford Seating Group





# Bar High Tables & Seating: Mahogany











### Linens







# Full Room Lighting Design Walls & Ceilings





Cool Designs for Floors & Walls!



"More gear with Ampa."

#### <u>Full Room Designs</u>

- Start at \$2500<sup>.00</sup>

# Full Room Lighting Design Walls & Ceilings



"Choose from Many Elegant Lighting Designs."

# Gatsby Stage Set



# **Stage Drape**













# **Finishing Touches**



"More gear with Ampa."

### Art Deco Signs & Jazz Silhouettes



# Centerpieces