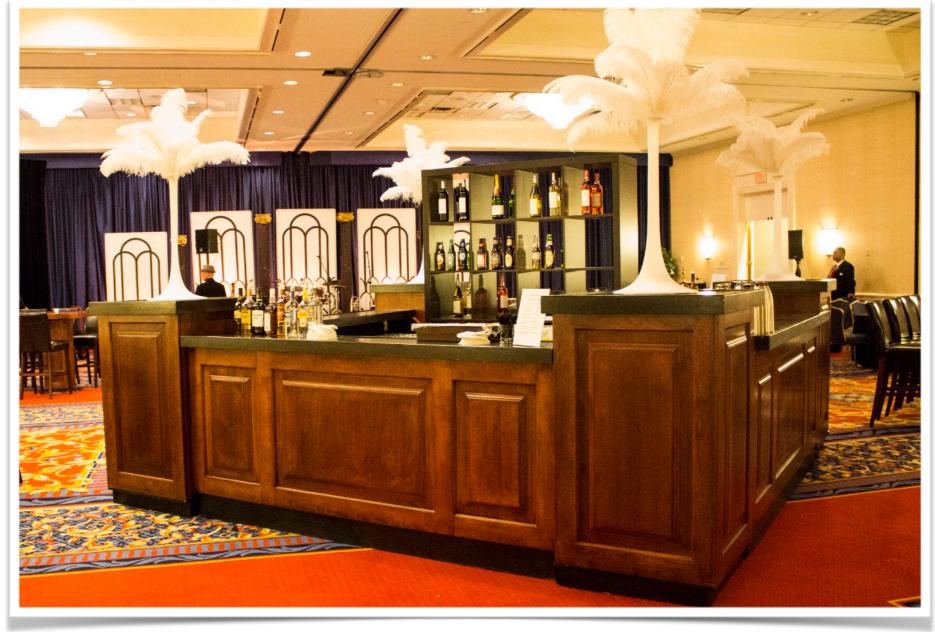

# Multiple Entranceway Options: Draped w/ Art Deco Signs



#### **Tall Decor Element**











More Gear with Ampa Events!

# Multiple Bar Options: Mahogany Bar Square













# Lounge Furniture: Stanford Seating Group



# Lounge Furniture: Stanford Seating Group





# Bar High Tables & Seating: Mahogany











### Linens







# Full Room Lighting Design Walls & Ceilings





Cool Designs for Floors & Walls!



"More gear with Ampa."

#### <u>Full Room Designs</u>

- Start at \$2500<sup>.00</sup>

# Full Room Lighting Design Walls & Ceilings



"Choose from Many Elegant Lighting Designs."

# Gatsby Stage Set



# **Stage Drape**













# **Finishing Touches**



"More gear with Ampa."

### Art Deco Signs & Jazz Silhouettes



# Centerpieces