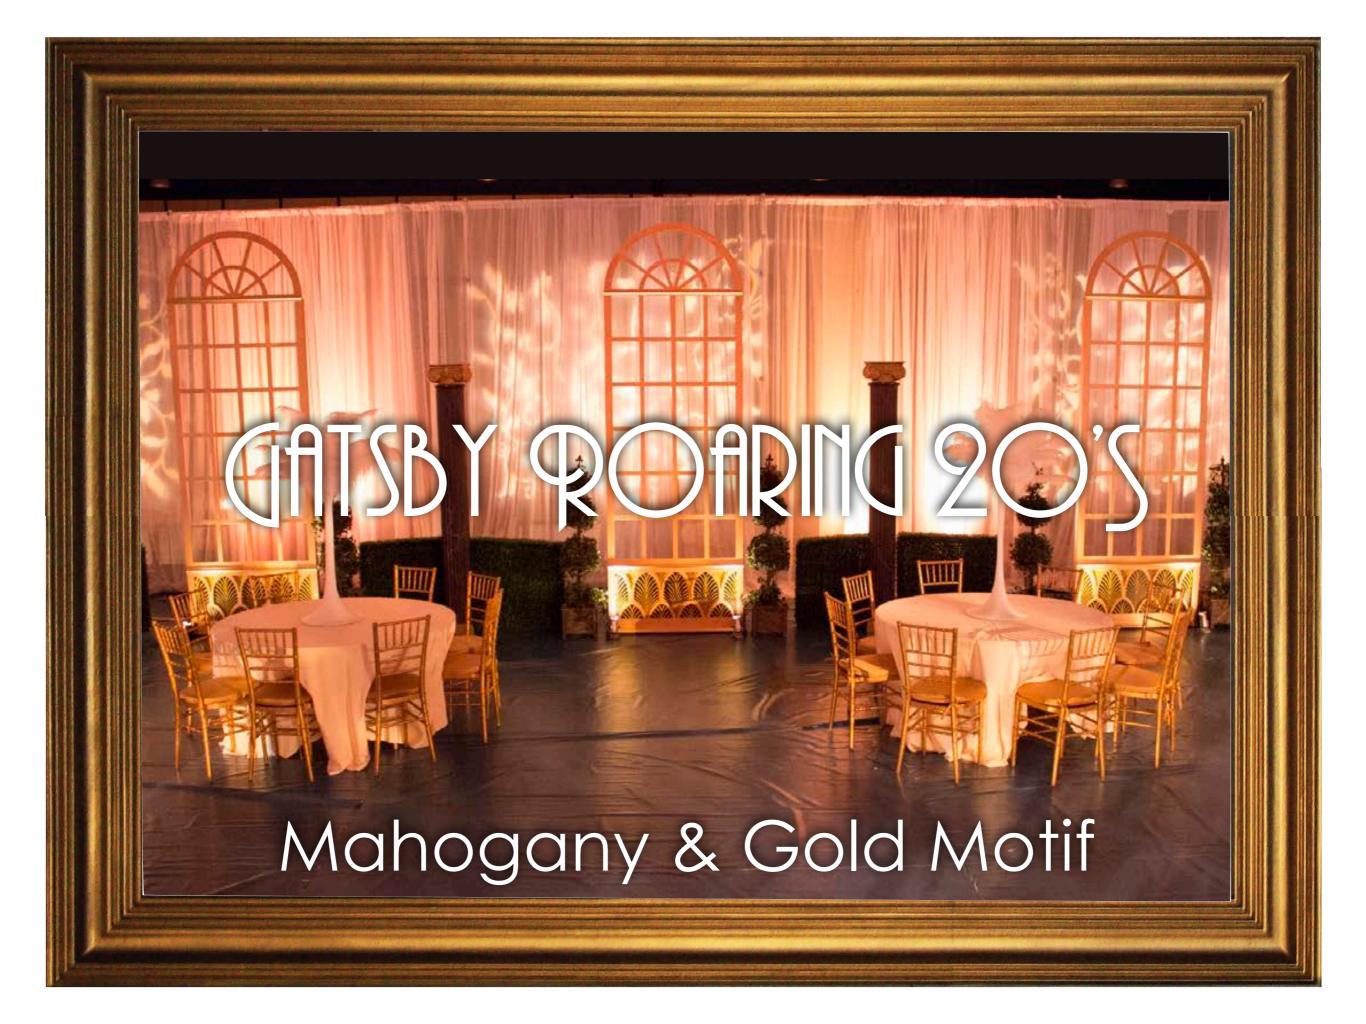

# Multiple Entranceway Options: Draped w/ Art Deco Signs



#### **Tall Decor Element**











More Gear with Ampa Events!

# Multiple Bar Options: Mahogany Bar Square













# Lounge Furniture: Stanford Seating Group



# Lounge Furniture: Stanford Seating Group





# Bar High Tables & Seating: Mahogany











### Linens







# Full Room Lighting Design Walls & Ceilings





Cool Designs for Floors & Walls!



"More gear with Ampa."

#### <u>Full Room Designs</u>

- Start at \$2500<sup>.00</sup>

# Full Room Lighting Design Walls & Ceilings



"Choose from Many Elegant Lighting Designs."

# Gatsby Stage Set



# **Stage Drape**













# **Finishing Touches**



"More gear with Ampa."

### Art Deco Signs & Jazz Silhouettes



# Centerpieces