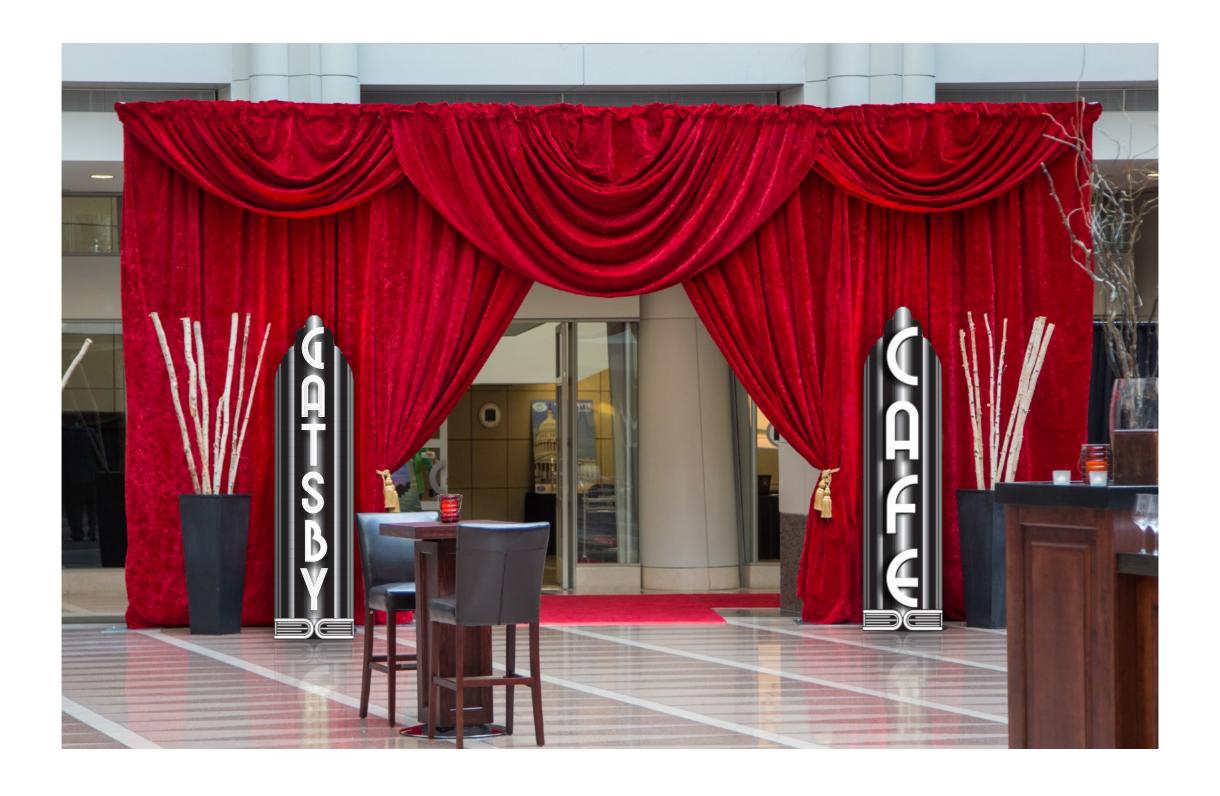

# Multiple Entranceway Options: Draped w/ Art Deco Signs



#### **Tall Decor Element**











More Gear with Ampa Events!

# Multiple Bar Options: Mahogany Bar Square













# Lounge Furniture: Stanford Seating Group



# Lounge Furniture: Stanford Seating Group





# Bar High Tables & Seating: Mahogany











### Linens







# Full Room Lighting Design Walls & Ceilings





Cool Designs for Floors & Walls!



"More gear with Ampa."

#### <u>Full Room Designs</u>

- Start at \$2500<sup>.00</sup>

# Full Room Lighting Design Walls & Ceilings



"Choose from Many Elegant Lighting Designs."

# Gatsby Stage Set



# **Stage Drape**













# **Finishing Touches**



"More gear with Ampa."

### Art Deco Signs & Jazz Silhouettes



# Centerpieces