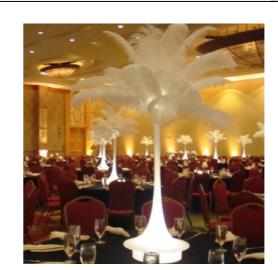

# Multiple Entranceway Options: Draped w/ Art Deco Signs



#### **Tall Decor Element**











More Gear with Ampa Events!

# Multiple Bar Options: Mahogany Bar Square













# Lounge Furniture: Stanford Seating Group



# Lounge Furniture: Stanford Seating Group





# Bar High Tables & Seating: Mahogany











### Linens







# Full Room Lighting Design Walls & Ceilings





Cool Designs for Floors & Walls!



"More gear with Ampa."

#### <u>Full Room Designs</u>

- Start at \$2500<sup>.00</sup>

# Full Room Lighting Design Walls & Ceilings



"Choose from Many Elegant Lighting Designs."

# Gatsby Stage Set



# **Stage Drape**













# **Finishing Touches**



"More gear with Ampa."

### Art Deco Signs & Jazz Silhouettes



# Centerpieces