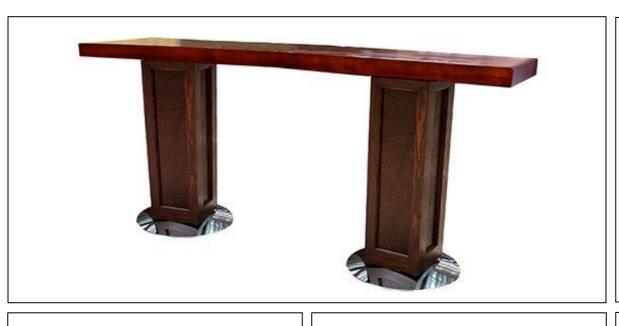

# Multiple Entranceway Options: Draped w/ Art Deco Signs



#### **Tall Decor Element**











More Gear with Ampa Events!

# Multiple Bar Options: Mahogany Bar Square













# Lounge Furniture: Stanford Seating Group



# Lounge Furniture: Stanford Seating Group





# Bar High Tables & Seating: Mahogany











### Linens







# Full Room Lighting Design Walls & Ceilings





Cool Designs for Floors & Walls!



"More gear with Ampa."

#### <u>Full Room Designs</u>

- Start at \$2500<sup>.00</sup>

# Full Room Lighting Design Walls & Ceilings



"Choose from Many Elegant Lighting Designs."

# Gatsby Stage Set



# **Stage Drape**













# **Finishing Touches**



"More gear with Ampa."

### Art Deco Signs & Jazz Silhouettes



# Centerpieces