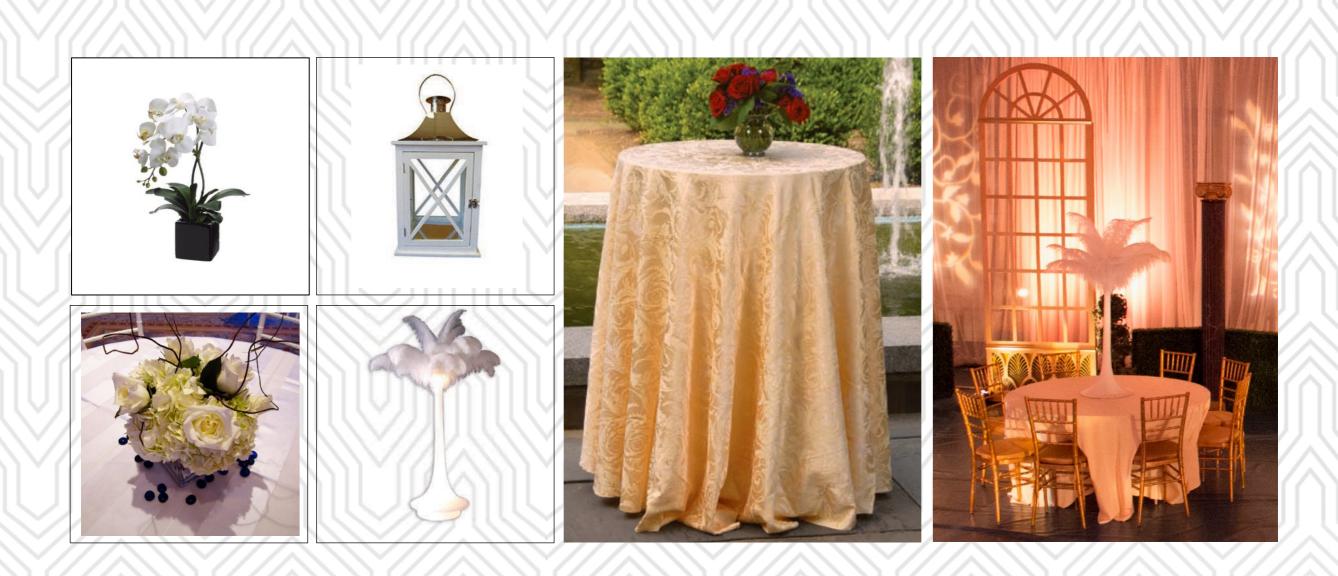

# THISBY PORRING 20'S Lit Motif

### Multiple Entranceway Options: Lit Art Decor Arch



### Entrance Option 2 of 3: Lit Columns or Entrance Element



#### GIANT GATSBY Letters! 7FT TALL!!!





Entrance Hall

#### **Lit Art Deco Columns**



### Art Deco Lit Walls & Gold Marble Columns



### Pod Lounge Furniture w/ Centerpieces & Lights











Bigger & Better Gear with Ampa! AND!!! Made in the USA Furniture!

### Chelsea Lounge Furniture w/ Centerpieces



Bigger & Better Gear with Ampa! AND!!! Made in the USA Furniture!

# Linens and Centerpieces



### **Tall Elements**



"More gear with Ampa."

# Full Room Lighting Design Walls & Ceilings





Cool Designs for Floors & Walls!



"More gear with Ampa."

# Full Room Lighting Design Walls & Ceilings



"Choose from Many Elegant Lighting Designs."

### Gatsby Band Stage



# Multiple Bar Options: Lit Art Deco Bar





Bar High Tables & Seating: White / Art Deco Motif

# **Finishing Touches**



### Art Deco Signs & Jazz Silhouettes



# Centerpieces



### Photo Op Selfie Stations: Many Options.



# **Enhancement:** Night Sky Lighting