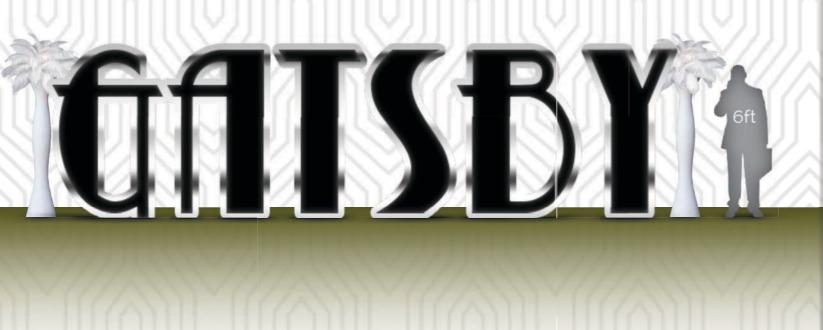

# THISBY PORRING 20'S Lit Motif

### Multiple Entranceway Options: Lit Art Decor Arch



### Entrance Option 2 of 3: Lit Columns or Entrance Element



#### GIANT GATSBY Letters! 7FT TALL!!!





Entrance Hall

#### **Lit Art Deco Columns**



### Art Deco Lit Walls & Gold Marble Columns



### Pod Lounge Furniture w/ Centerpieces & Lights











Bigger & Better Gear with Ampa! AND!!! Made in the USA Furniture!

### Chelsea Lounge Furniture w/ Centerpieces



Bigger & Better Gear with Ampa! AND!!! Made in the USA Furniture!

# Linens and Centerpieces



### **Tall Elements**



"More gear with Ampa."

# Full Room Lighting Design Walls & Ceilings





Cool Designs for Floors & Walls!



"More gear with Ampa."

# Full Room Lighting Design Walls & Ceilings



"Choose from Many Elegant Lighting Designs."

### Gatsby Band Stage



# Multiple Bar Options: Lit Art Deco Bar





Bar High Tables & Seating: White / Art Deco Motif

# **Finishing Touches**



### Art Deco Signs & Jazz