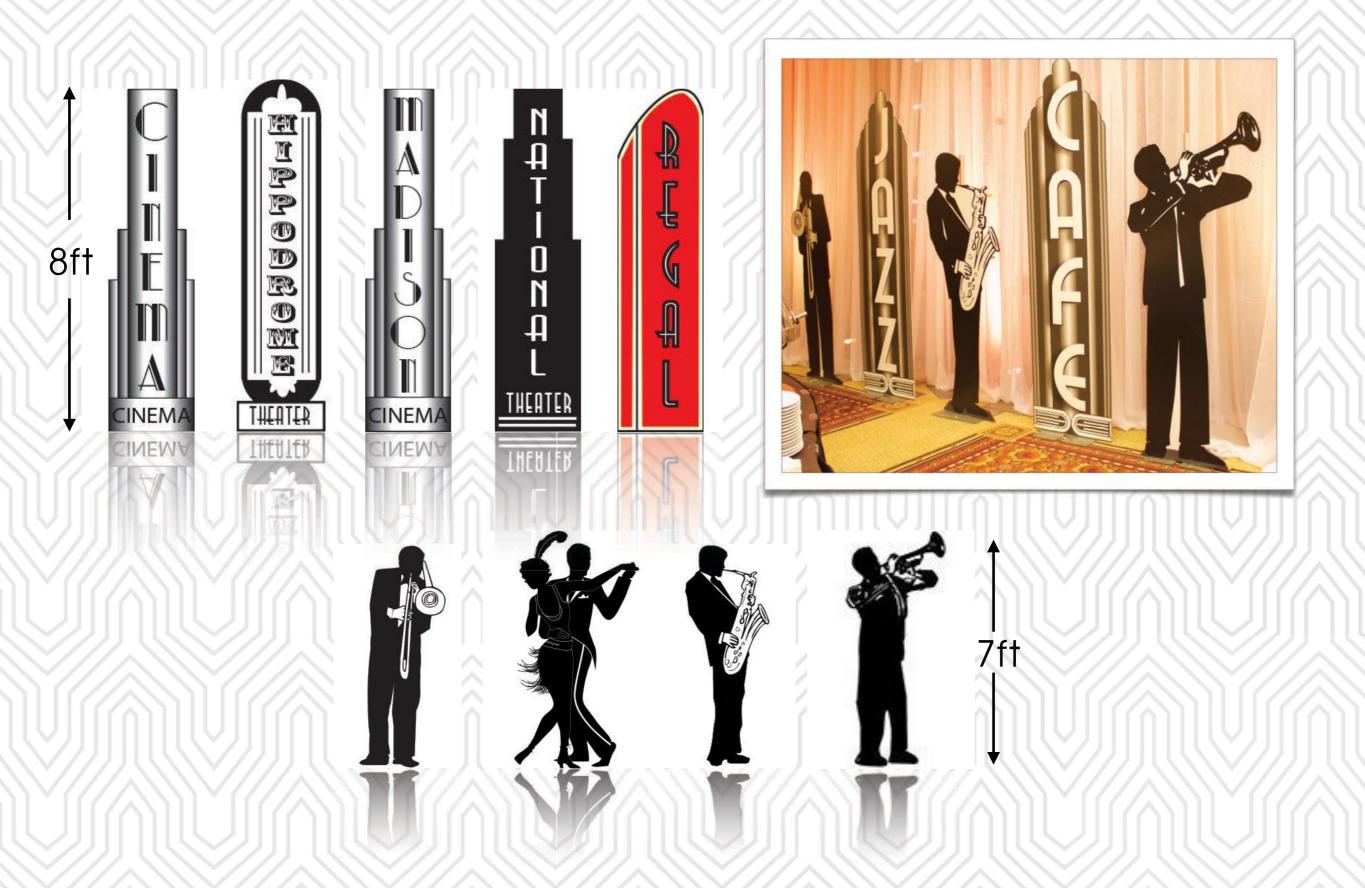

Hall

#### **Lit Art Deco Columns**



### Art Deco Lit Walls & Gold Marble Columns



### Pod Lounge Furniture w/ Centerpieces & Lights











Bigger & Better Gear with Ampa! AND!!! Made in the USA Furniture!

### Chelsea Lounge Furniture w/ Centerpieces



Bigger & Better Gear with Ampa! AND!!! Made in the USA Furniture!

# Linens and Centerpieces



### **Tall Elements**



"More gear with Ampa."

# Full Room Lighting Design Walls & Ceilings





Cool Designs for Floors & Walls!



"More gear with Ampa."

# Full Room Lighting Design Walls & Ceilings



"Choose from Many Elegant Lighting Designs."

### Gatsby Band Stage



# Multiple Bar Options: Lit Art Deco Bar





Bar High Tables & Seating: White / Art Deco Motif

# **Finishing Touches**



### Art Deco Signs & Jazz Silhouettes



# Centerpieces



### Photo Op Selfie Stations: Many Options.



# **Enhancement:** Night Sky Lighting