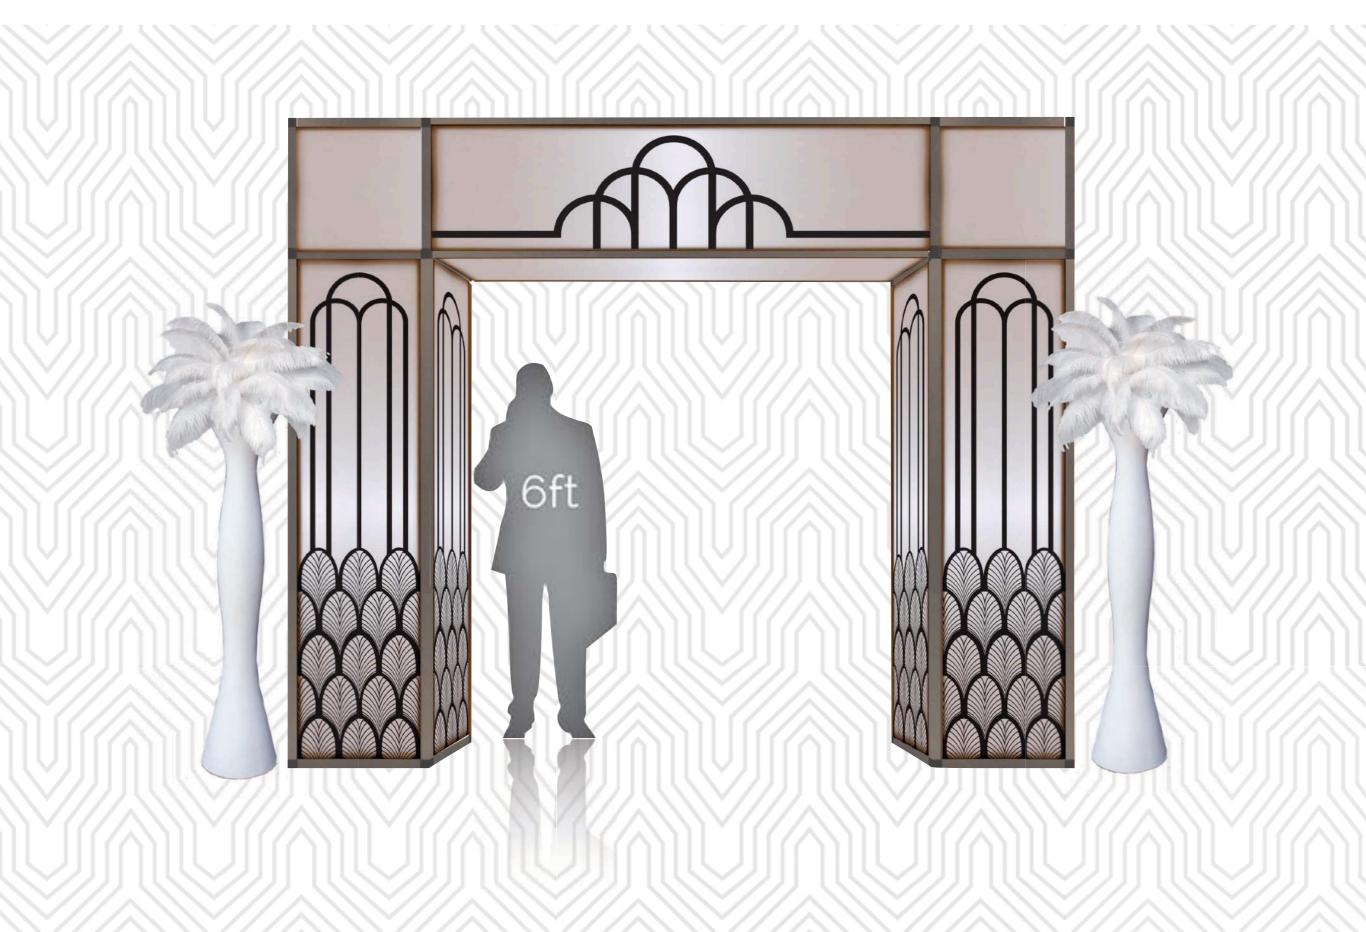

# THISBY PORRING 20'S Lit Motif

### Multiple Entranceway Options: Lit Art Decor Arch



### Entrance Option 2 of 3: Lit Columns or Entrance Element



#### GIANT GATSBY Letters! 7FT TALL!!!





Entrance Hall

#### **Lit Art Deco Columns**



### Art Deco Lit Walls & Gold Marble Columns



### Pod Lounge Furniture w/ Centerpieces & Lights











Bigger & Better Gear with Ampa! AND!!! Made in the USA Furniture!

### Chelsea Lounge Furniture w/ Centerpieces



Bigger & Better Gear with Ampa! AND!!! Made in the USA Furniture!

# Linens and Centerpieces



### **Tall Elements**



"More gear with Ampa."

# Full Room Lighting Design Walls & Ceilings





Cool Designs for Floors & Walls!



"More gear with Ampa."

# Full Room Lighting Design Walls & Ceilings



"Choose from Many Elegant Lighting Designs."

### Gatsby Band Stage



# Multiple Bar Options: Lit Art Deco Bar