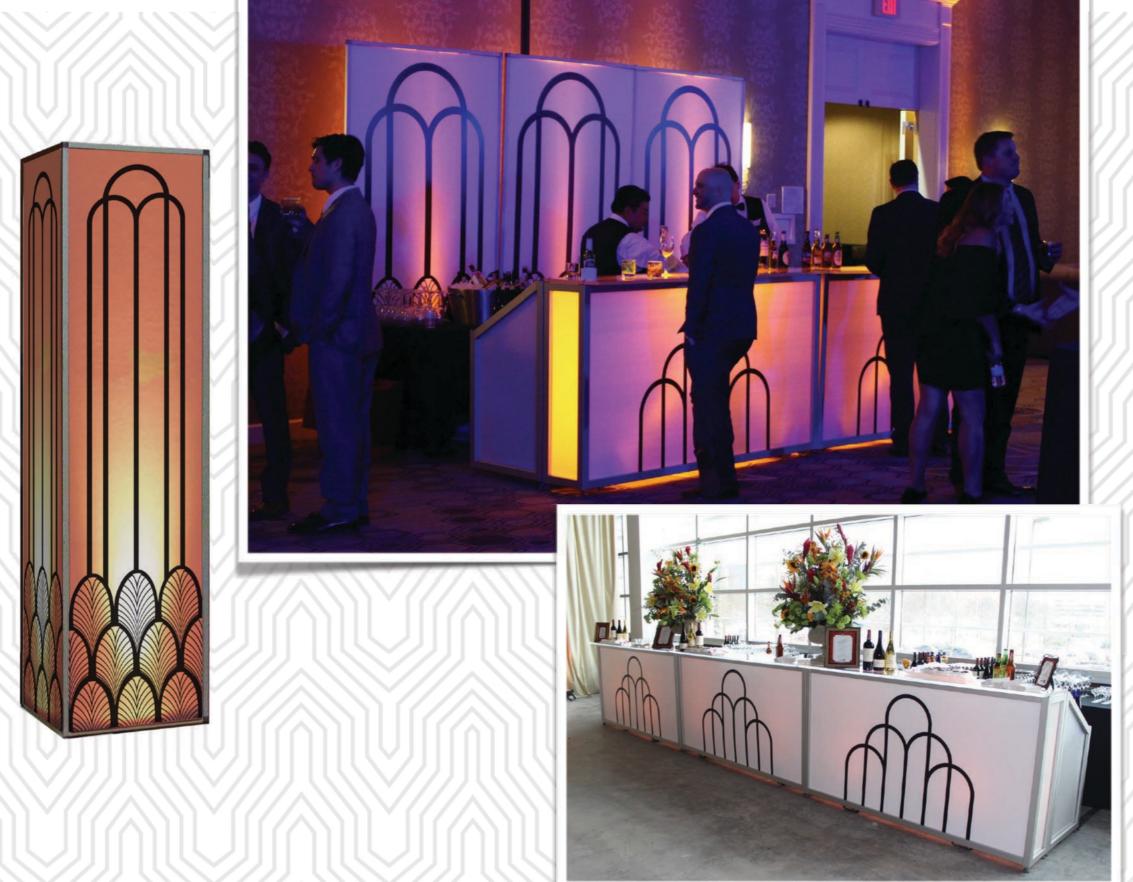

# Multiple Bar Options: Lit Art Deco Bar

Bar High Tables & Seating: White / Art Deco Motif