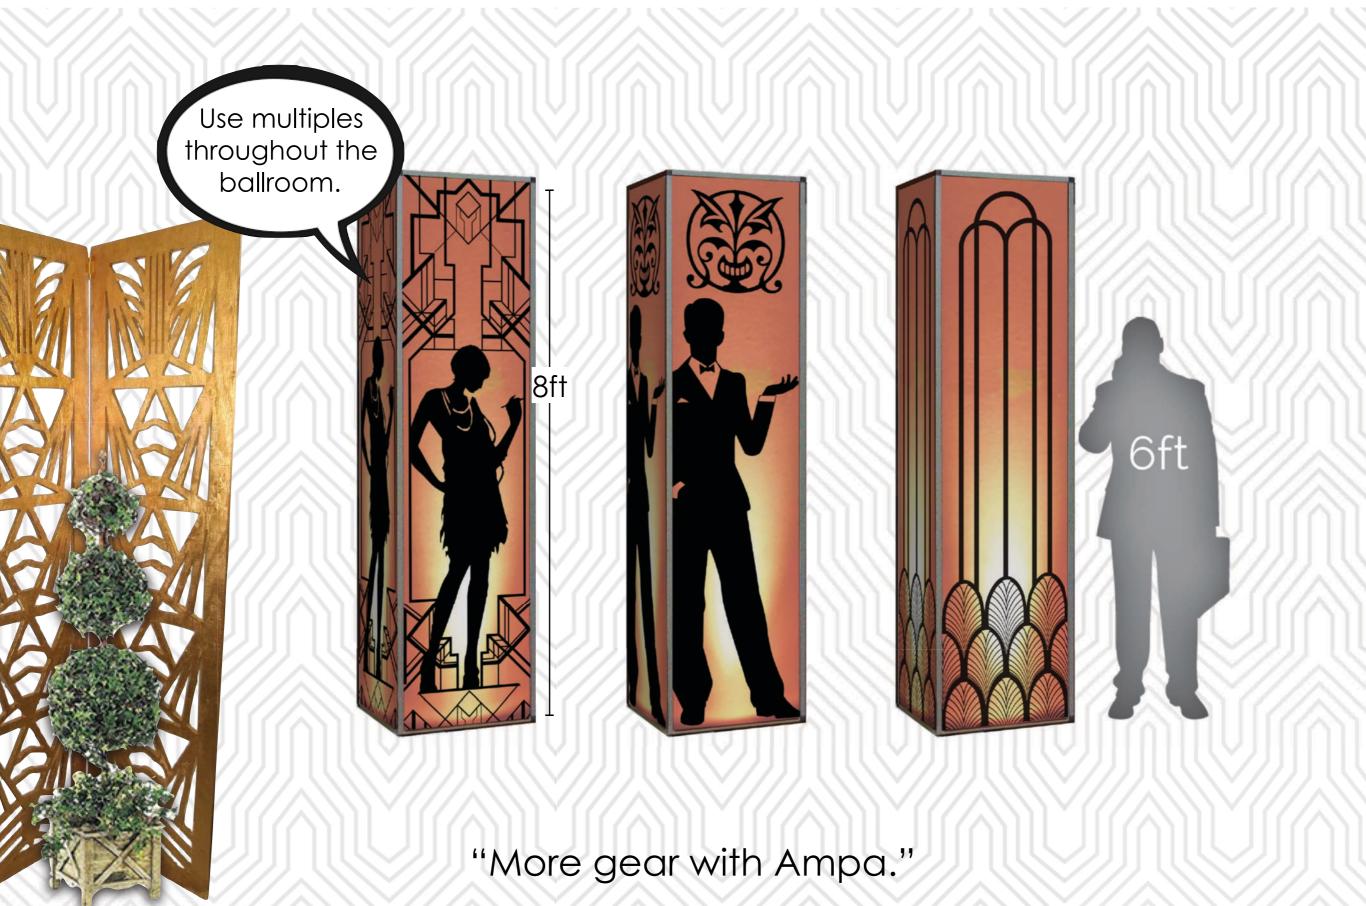

# THISBY PORRING 20'S Lit Motif

### Multiple Entranceway Options: Lit Art Decor Arch



### Entrance Option 2 of 3: Lit Columns or Entrance Element



#### GIANT GATSBY Letters! 7FT TALL!!!





Entrance Hall

#### **Lit Art Deco Columns**



### Art Deco Lit Walls & Gold Marble Columns



### Pod Lounge Furniture w/ Centerpieces & Lights











Bigger & Better Gear with Ampa! AND!!! Made in the USA Furniture!

### Chelsea Lounge Furniture w/ Centerpieces



Bigger & Better Gear with Ampa! AND!!! Made in the USA Furniture!

# Linens and Centerpieces



### **Tall Elements**



"More gear with Ampa."

# Full Room Lighting Design Walls & Ceilings





Cool Designs for Floors & Walls!



"More gear with Ampa."

# Full Room Lighting Design Walls & Ceilings



"Choose from Many Elegant Lighting Designs."

### Gatsby Band Stage



# Multiple Bar Options: Lit Art Deco Bar





Bar High Tables & Seating: White / Art Deco Motif

# **Finishing Touches**



### Art Deco Signs & Jazz Silhouettes



# Centerpieces



### Photo Op Self