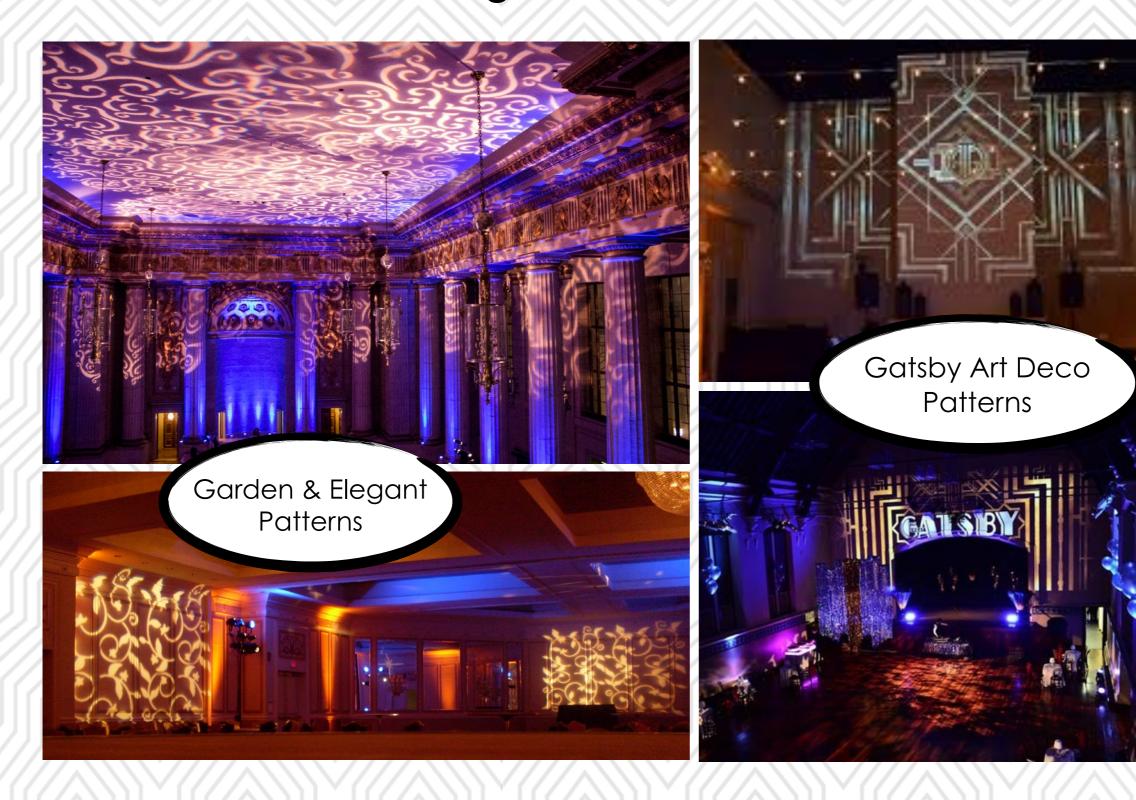

# Full Room Lighting Design Walls & Ceilings

Cool Designs for Floors & Walls!

"More gear with Ampa."

# Full Room Lighting Design Walls & Ceilings

"Choose from Many Elegant Lighting Designs."