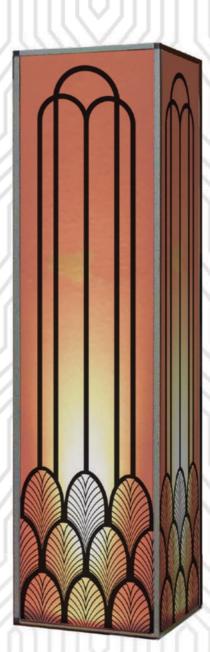

### Entrance Option 2 of 3: Lit Columns or Entrance Element



#### GIANT GATSBY Letters! 7FT TALL!!!





Entrance Hall

#### **Lit Art Deco Columns**



### Art Deco Lit Walls & Gold Marble Columns



### Pod Lounge Furniture w/ Centerpieces & Lights











Bigger & Better Gear with Ampa! AND!!! Made in the USA Furniture!

### Chelsea Lounge Furniture w/ Centerpieces



Bigger & Better Gear with Ampa! AND!!! Made in the USA Furniture!

# Linens and Centerpieces



### **Tall Elements**



"More gear with Ampa."

# Full Room Lighting Design Walls & Ceilings





Cool Designs for Floors & Walls!



"More gear with Ampa."

# Full Room Lighting Design Walls & Ceilings



"Choose from Many Elegant Lighting Designs."

### Gatsby Band Stage



# Multiple Bar Options: Lit Art Deco Bar





Bar High Tables & Seating: White / Art Deco Motif

# **Finishing Touches**



### Art Deco Signs & Jazz Silhouettes



# Centerpieces



### Photo Op Selfie Stations: Many Options.



# **Enhancement:** Night Sky Lighting