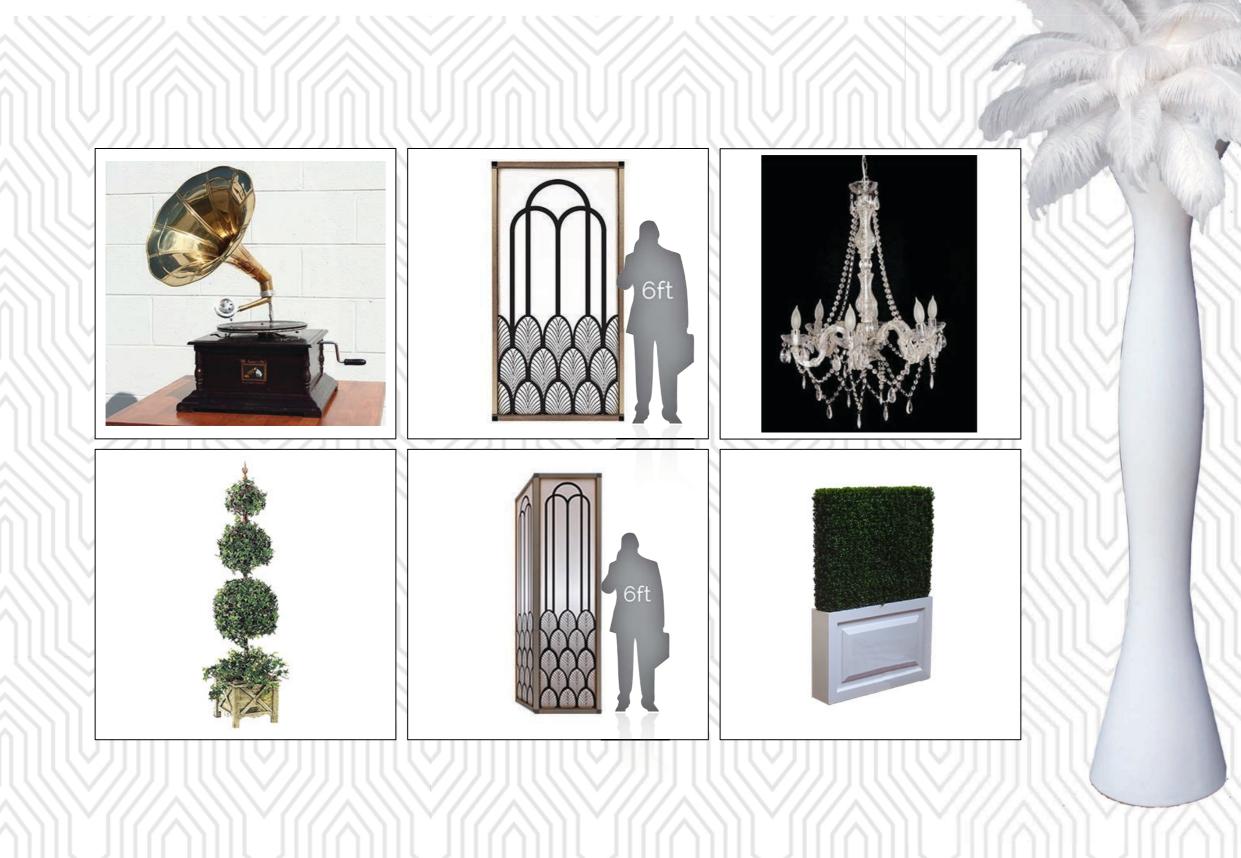

ATSBY Letters! 7FT TALL!!!





Entrance Hall

#### **Lit Art Deco Columns**



### Art Deco Lit Walls & Gold Marble Columns



### Pod Lounge Furniture w/ Centerpieces & Lights











Bigger & Better Gear with Ampa! AND!!! Made in the USA Furniture!

### Chelsea Lounge Furniture w/ Centerpieces



Bigger & Better Gear with Ampa! AND!!! Made in the USA Furniture!

# Linens and Centerpieces



### **Tall Elements**



"More gear with Ampa."

# Full Room Lighting Design Walls & Ceilings





Cool Designs for Floors & Walls!



"More gear with Ampa."

# Full Room Lighting Design Walls & Ceilings



"Choose from Many Elegant Lighting Designs."

### Gatsby Band Stage



# Multiple Bar Options: Lit Art Deco Bar





Bar High Tables & Seating: White / Art Deco Motif

# **Finishing Touches**



### Art Deco Signs & Jazz Silhouettes



# Centerpieces



### Photo Op Selfie Stations: Many Options.



# **Enhancement:** Night Sky Lighting