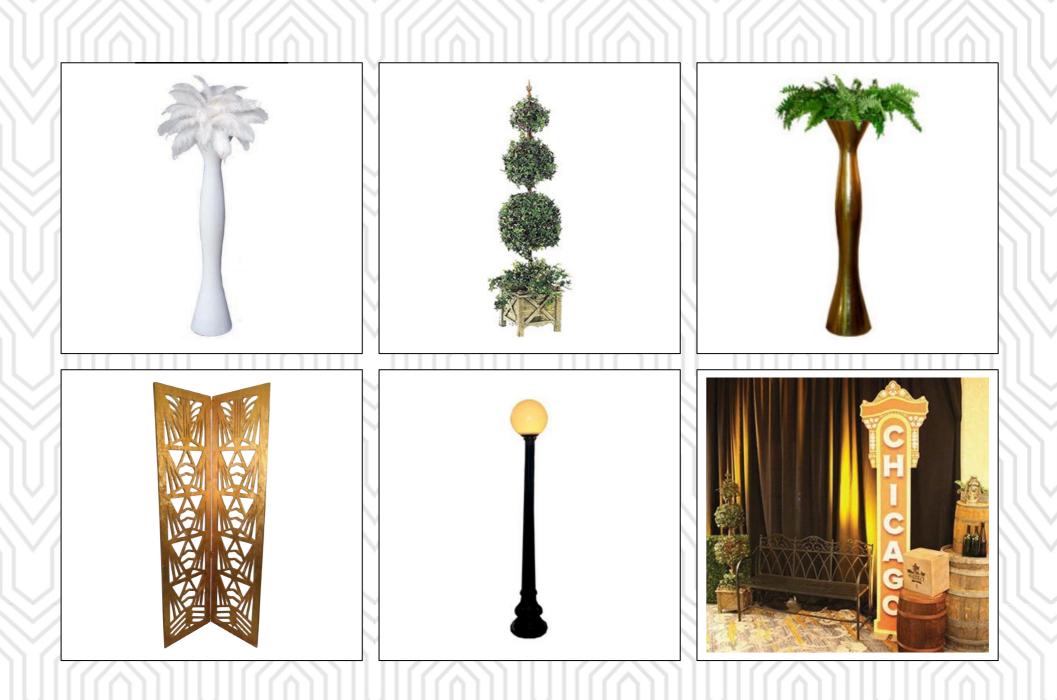

# THISBY PORRING 20'S Lit Motif

### Multiple Entranceway Options: Lit Art Decor Arch



### Entrance Option 2 of 3: Lit Columns or Entrance Element



#### GIANT GATSBY Letters! 7FT TALL!!!





Entrance Hall

#### **Lit Art Deco Columns**



### Art Deco Lit Walls & Gold Marble Columns



### Pod Lounge Furniture w/ Centerpieces & Lights











Bigger & Better Gear with Ampa! AND!!! Made in the USA Furniture!

### Chelsea Lounge Furniture w/ Centerpieces



Bigger & Better Gear with Ampa! AND!!! Made in the USA Furniture!

# Linens and Centerpieces



### **Tall Elements**



"More gear with Ampa."

# Full Room Lighting Design Walls & Ceilings





Cool Designs for Floors & Walls!



"More gear with Ampa."

# Full Room Lighting Design Walls & Ceilings



"Choose from Many Elegant Lighting Designs."

### Gatsby Band Stage



# Multiple Bar Options: Lit Art Deco Bar





Bar High Tables & Seating: White / Art Deco Motif

# **Finishing Touches**



### Art Deco Signs & Jazz Silhouettes



# Centerpieces



### Photo Op Selfie Stations: Many Options.



# **Enhancement:** Night Sky Lighting