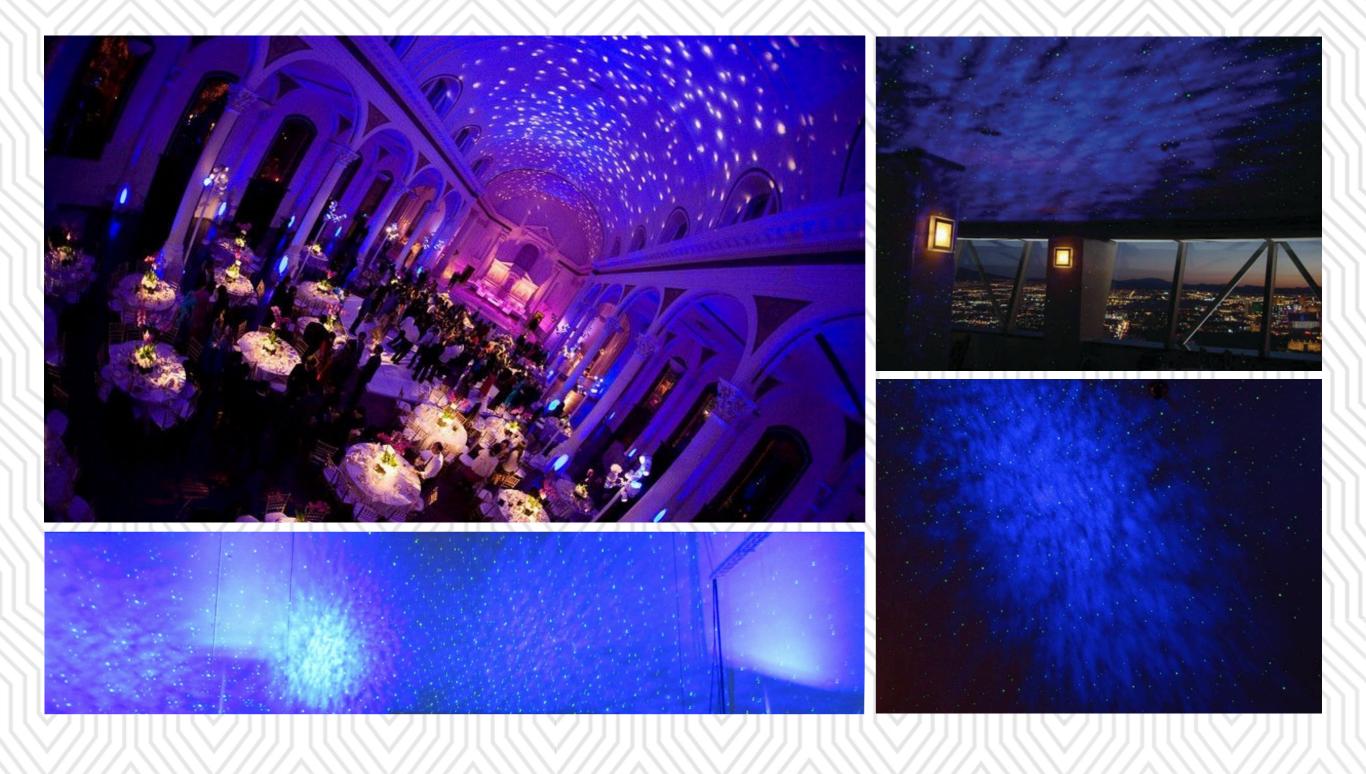

iture w/ Centerpieces & Lights











Bigger & Better Gear with Ampa! AND!!! Made in the USA Furniture!

### Chelsea Lounge Furniture w/ Centerpieces



Bigger & Better Gear with Ampa! AND!!! Made in the USA Furniture!

# Linens and Centerpieces



### **Tall Elements**



"More gear with Ampa."

# Full Room Lighting Design Walls & Ceilings





Cool Designs for Floors & Walls!



"More gear with Ampa."

# Full Room Lighting Design Walls & Ceilings



"Choose from Many Elegant Lighting Designs."

### Gatsby Band Stage



# Multiple Bar Options: Lit Art Deco Bar





Bar High Tables & Seating: White / Art Deco Motif

# **Finishing Touches**



### Art Deco Signs & Jazz Silhouettes



# Centerpieces



### Photo Op Selfie Stations: Many Options.



# **Enhancement:** Night Sky Lighting