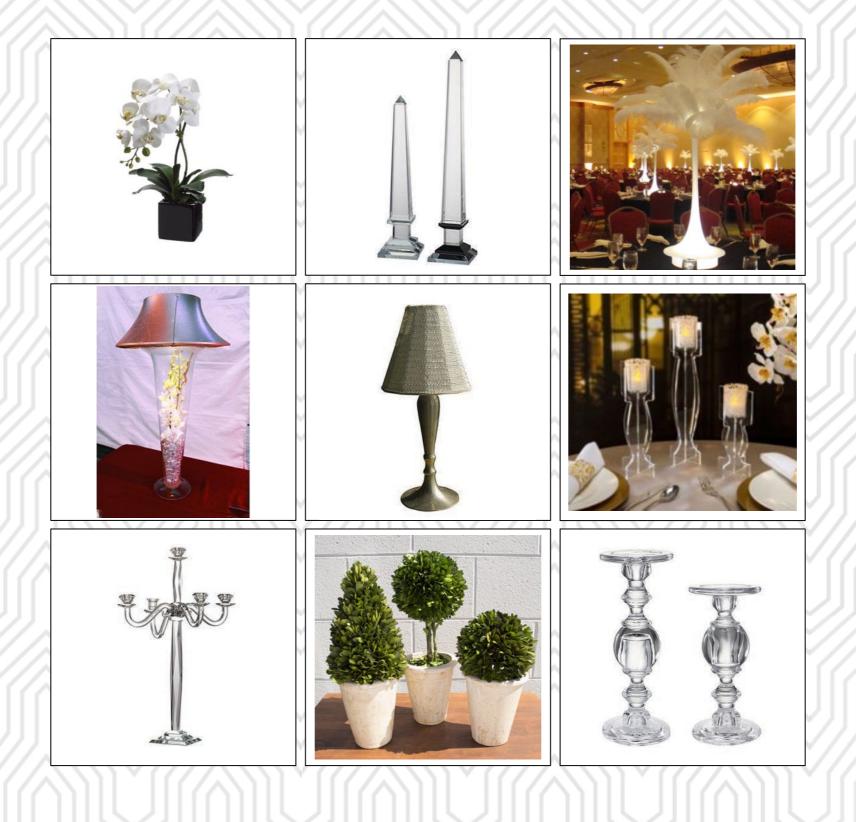

rt Deco Columns**



### Art Deco Lit Walls & Gold Marble Columns



### Pod Lounge Furniture w/ Centerpieces & Lights











Bigger & Better Gear with Ampa! AND!!! Made in the USA Furniture!

### Chelsea Lounge Furniture w/ Centerpieces



Bigger & Better Gear with Ampa! AND!!! Made in the USA Furniture!

# Linens and Centerpieces



### **Tall Elements**



"More gear with Ampa."

# Full Room Lighting Design Walls & Ceilings





Cool Designs for Floors & Walls!



"More gear with Ampa."

# Full Room Lighting Design Walls & Ceilings



"Choose from Many Elegant Lighting Designs."

### Gatsby Band Stage



# Multiple Bar Options: Lit Art Deco Bar





Bar High Tables & Seating: White / Art Deco Motif

# **Finishing Touches**



### Art Deco Signs & Jazz Silhouettes



# Centerpieces



### Photo Op Selfie Stations: Many Options.



# **Enhancement:** Night Sky Lighting