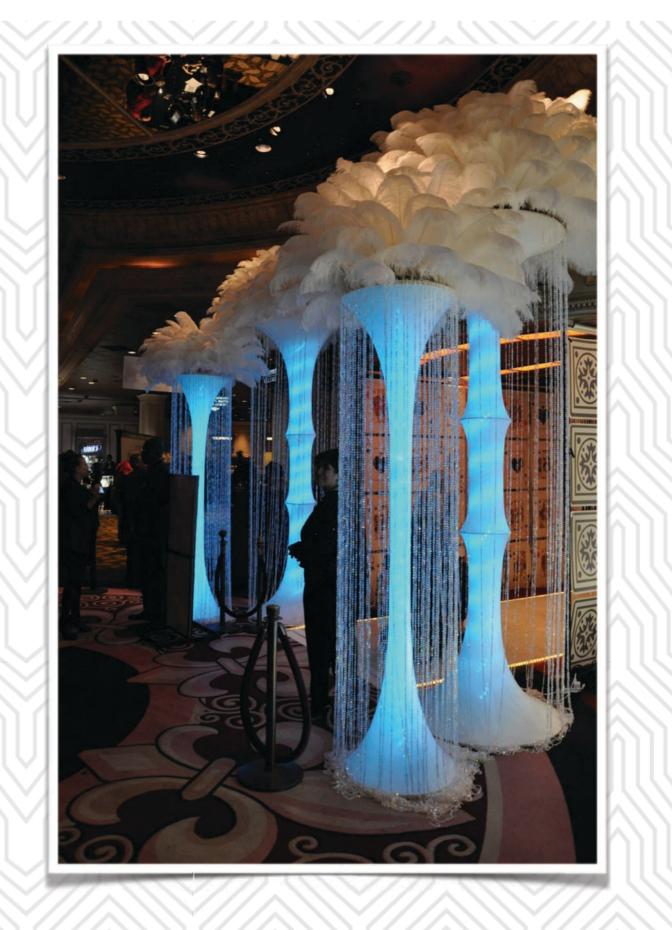

### Entrance Option 2 of 3: Lit Columns or Entrance Element

#### **Lit Art Deco Columns**