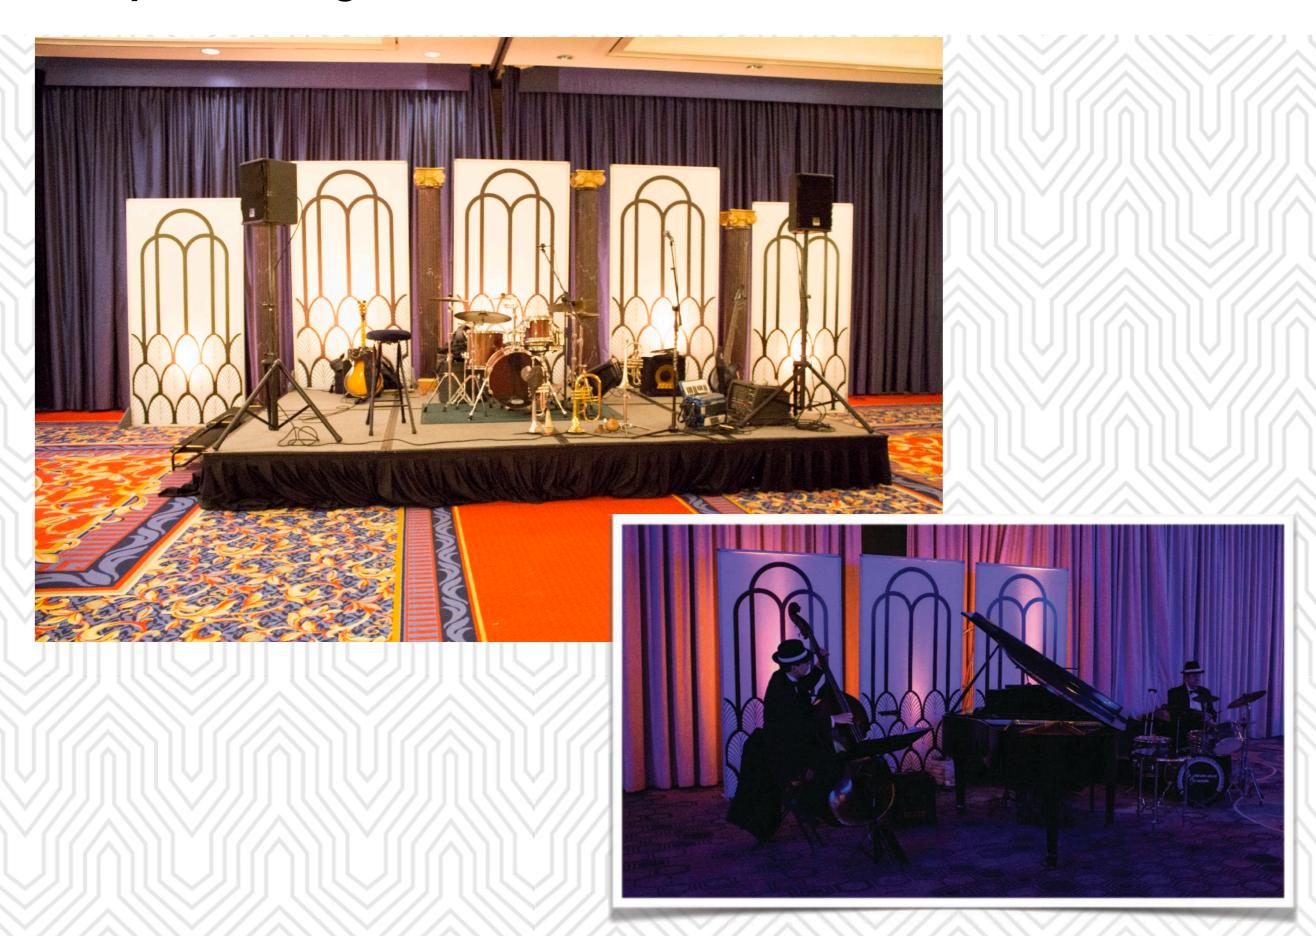

tiple Entranceway Options: Lit Art Decor Arch



### Entrance Option 2 of 3: Lit Columns or Entrance Element



#### GIANT GATSBY Letters! 7FT TALL!!!





Entrance Hall

#### **Lit Art Deco Columns**



### Art Deco Lit Walls & Gold Marble Columns



### Pod Lounge Furniture w/ Centerpieces & Lights











Bigger & Better Gear with Ampa! AND!!! Made in the USA Furniture!

### Chelsea Lounge Furniture w/ Centerpieces



Bigger & Better Gear with Ampa! AND!!! Made in the USA Furniture!

# Linens and Centerpieces



### **Tall Elements**



"More gear with Ampa."

# Full Room Lighting Design Walls & Ceilings





Cool Designs for Floors & Walls!



"More gear with Ampa."

# Full Room Lighting Design Walls & Ceilings



"Choose from Many Elegant Lighting Designs."

### Gatsby Band Stage



# Multiple Bar Options: Lit Art Deco Bar





Bar High Tables & Seating: White / Art Deco Motif

# **Finishing Touches**



### Art Deco Signs & Jazz Silhouettes



# Centerpieces



### Photo Op Selfie Stations: Many Options.



# **Enhancement:** Night Sky Lighting