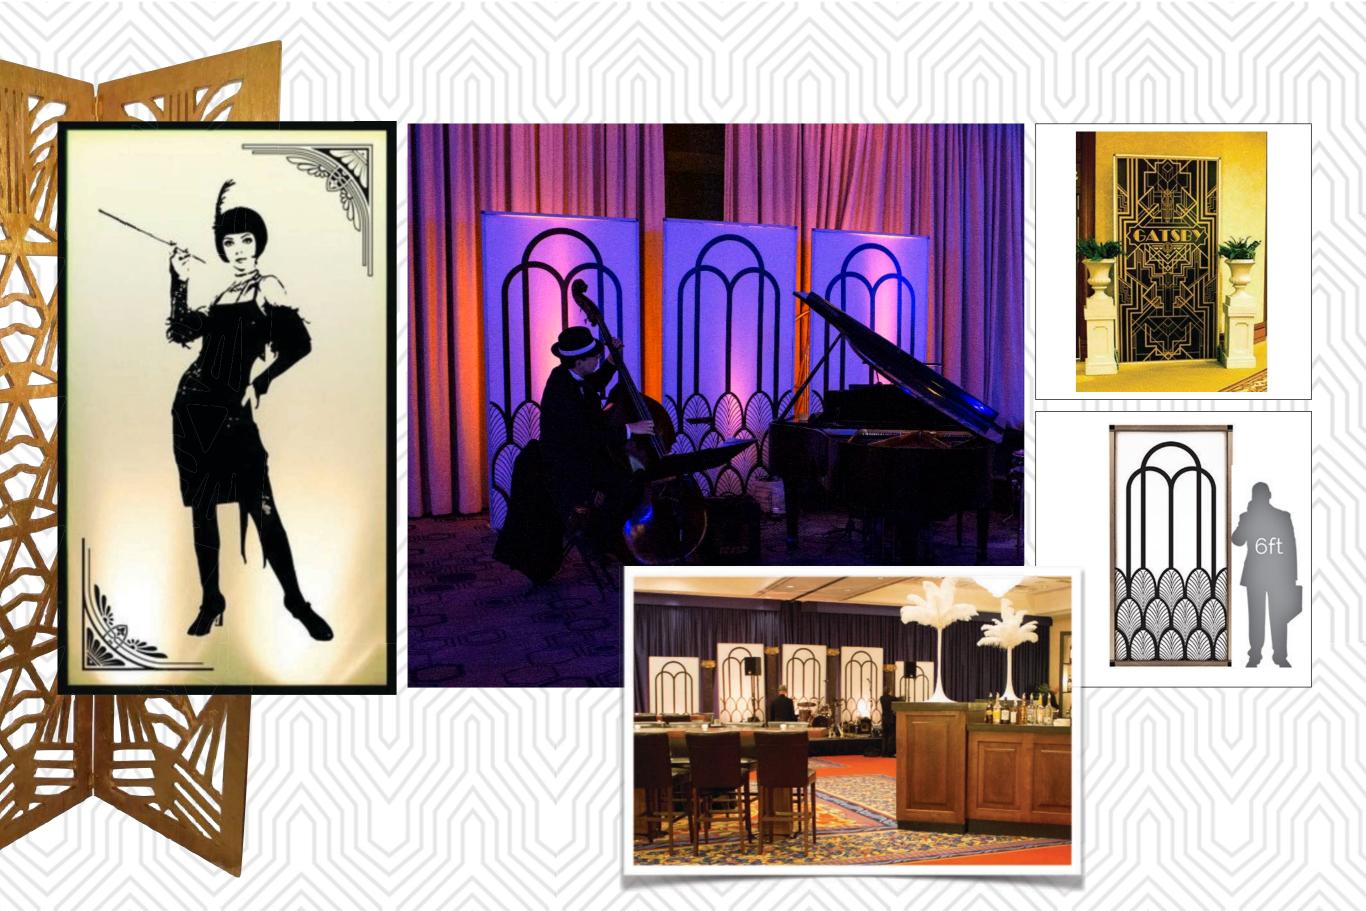

# THISBY PORRING 20'S Lit Motif

### Multiple Entranceway Options: Lit Art Decor Arch



### Entrance Option 2 of 3: Lit Columns or Entrance Element



#### GIANT GATSBY Letters! 7FT TALL!!!





Entrance Hall

#### **Lit Art Deco Columns**



### Art Deco Lit Walls & Gold Marble Columns



### Pod Lounge Furniture w/ Centerpieces & Lights











Bigger & Better Gear with Ampa! AND!!! Made in the USA Furniture!

### Chelsea Lounge Furniture w/ Centerpieces



Bigger & Better Gear with Ampa! AND!!! Made in the USA Furniture!

# Linens and Centerpieces



### **Tall Elements**



"More gear with Ampa."

# Full Room Lighting Design Walls & Ceilings





Cool Designs for Floors & Walls!



"More gear with Ampa."

# Full Room Lighting Design Walls & Ceilings



"Choose from Many Elegant Lighting Designs."

### Gatsby Band Stage



# Multiple Bar Options: Lit Art Deco Bar





Bar High Tables & Seating: White / Art Deco Motif

# **Finishing Touches**



### Art Deco Signs & Jazz Silhouettes



# Centerpieces



### Photo Op Selfie Stations: Many Options.



# **Enhancement:**