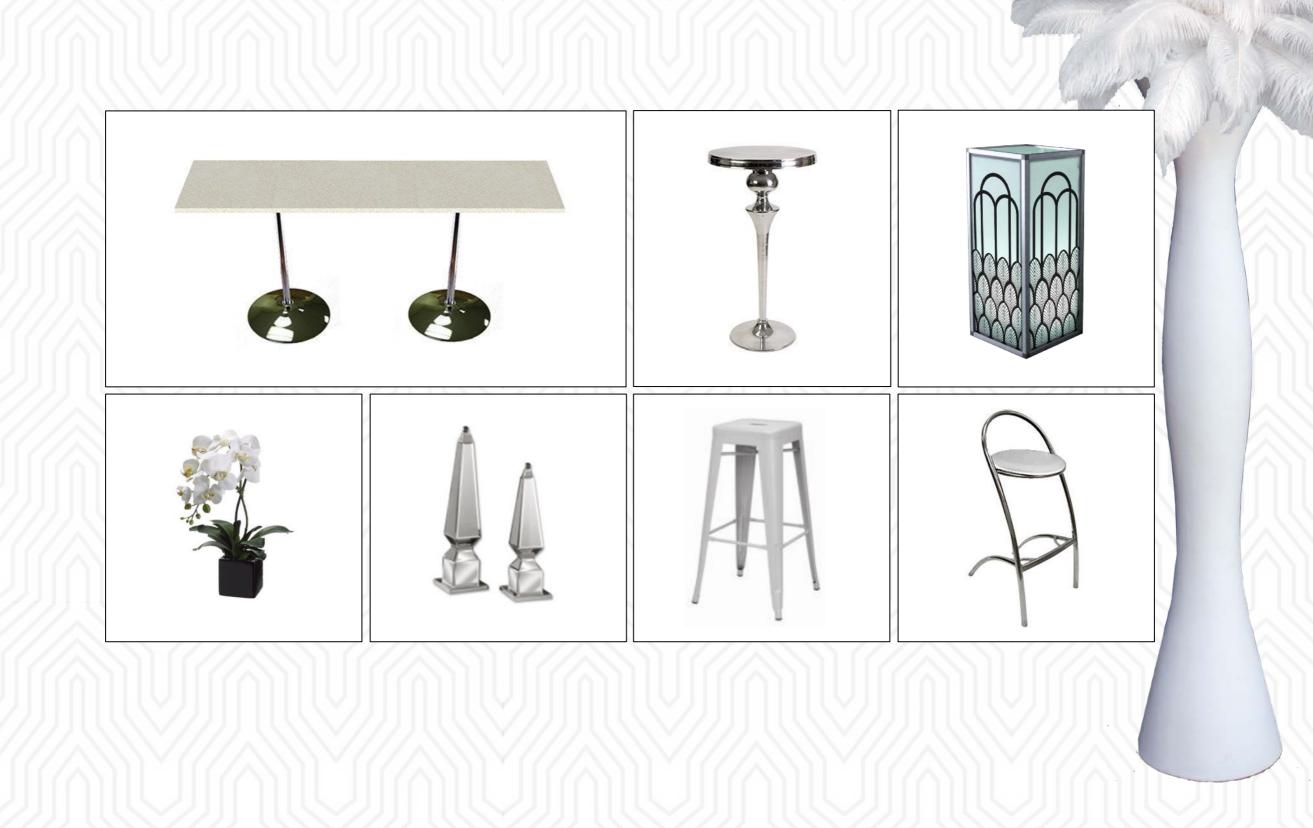

# Multiple Bar Options: Lit Art Deco Bar

Bar High Tables & Seating: White / Art Deco Motif