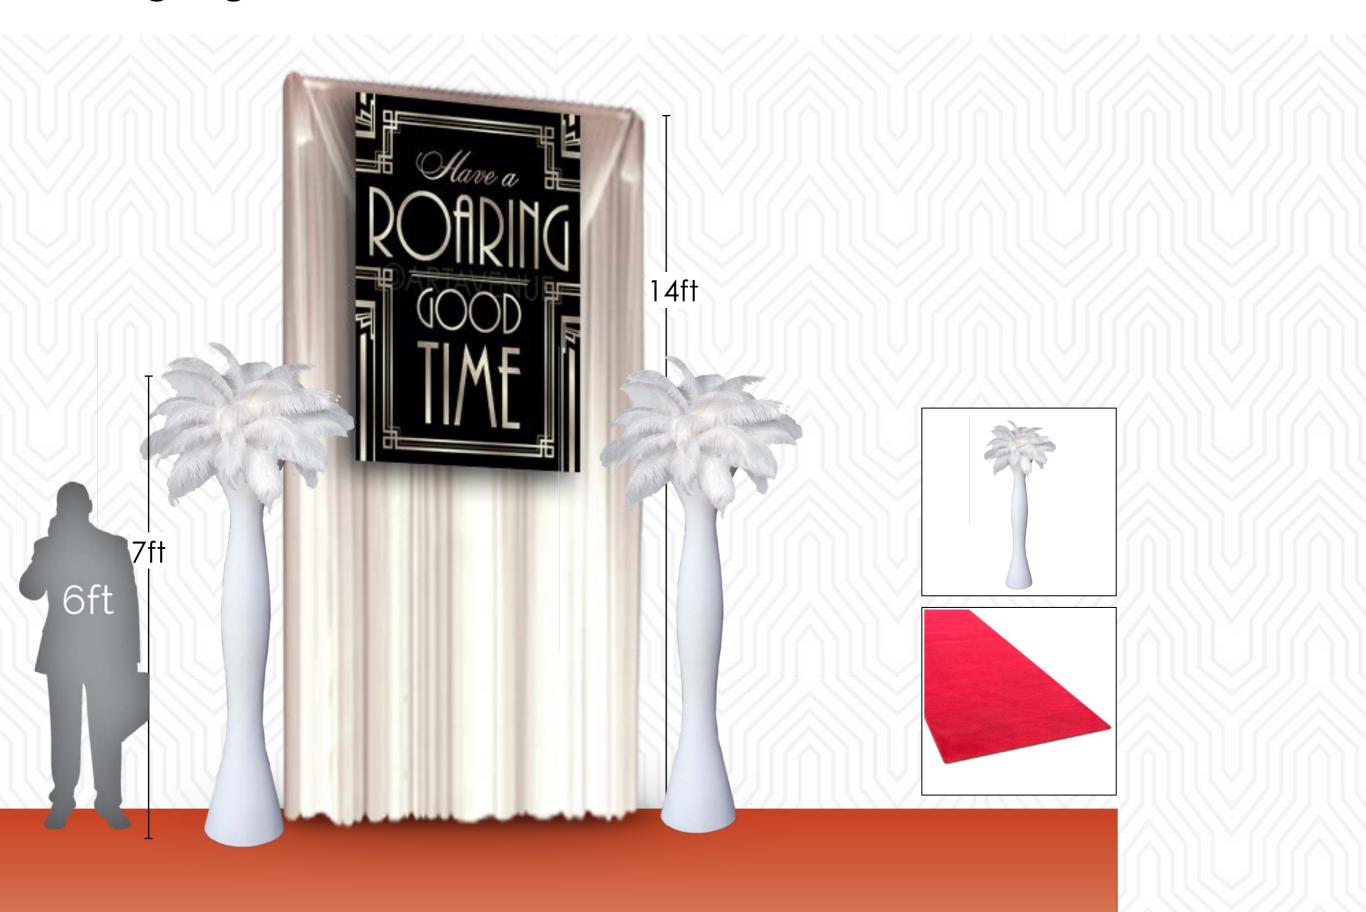

# THISBY POPRING 20'S

Black, White & Silver Motif

# Entrance Option 1 of 3: Art Deco Marquee



# Entrance Option 2 of 3: Lit Columns or Entrance Element



# Entrance Option 3 of 3: Sheer Canopy w/ Art Deco Signs



#### GIANT GATSBY Letters! 7FT TALL!!!





**Entrance Hall** 

# Tall Signage



#### Designer Furniture Groups & Drape w/ Ballroom Windows











Bigger & Better Gear with Ampa! AND!!! Made in the USA Furniture!

# Chelsea Lounge Furniture w/ Centerpieces















Bigger & Better Gear with Ampa! AND!!! Made in the USA Furniture!

# **Linens and Centerpieces**

# Full Room Lighting Design Walls & Ceilings





Cool Designs for Floors & Walls!



"More gear with Ampa."

#### Full Room Designs

- Start at \$2500<sup>.00</sup>

# Full Room Lighting Design Walls & Ceilings



"Choose from Many Elegant Lighting Designs."

# **Gatsby Stage Set**



# Multiple Bar Options: Lit Art Deco Bar



Bar High Tables & Seating: White / Art Deco Motif



# **Finishing Touches**



### Art Deco Signs & Jazz Silhouettes



# Centerpieces



## Photo Op Selfie Stations: Many O