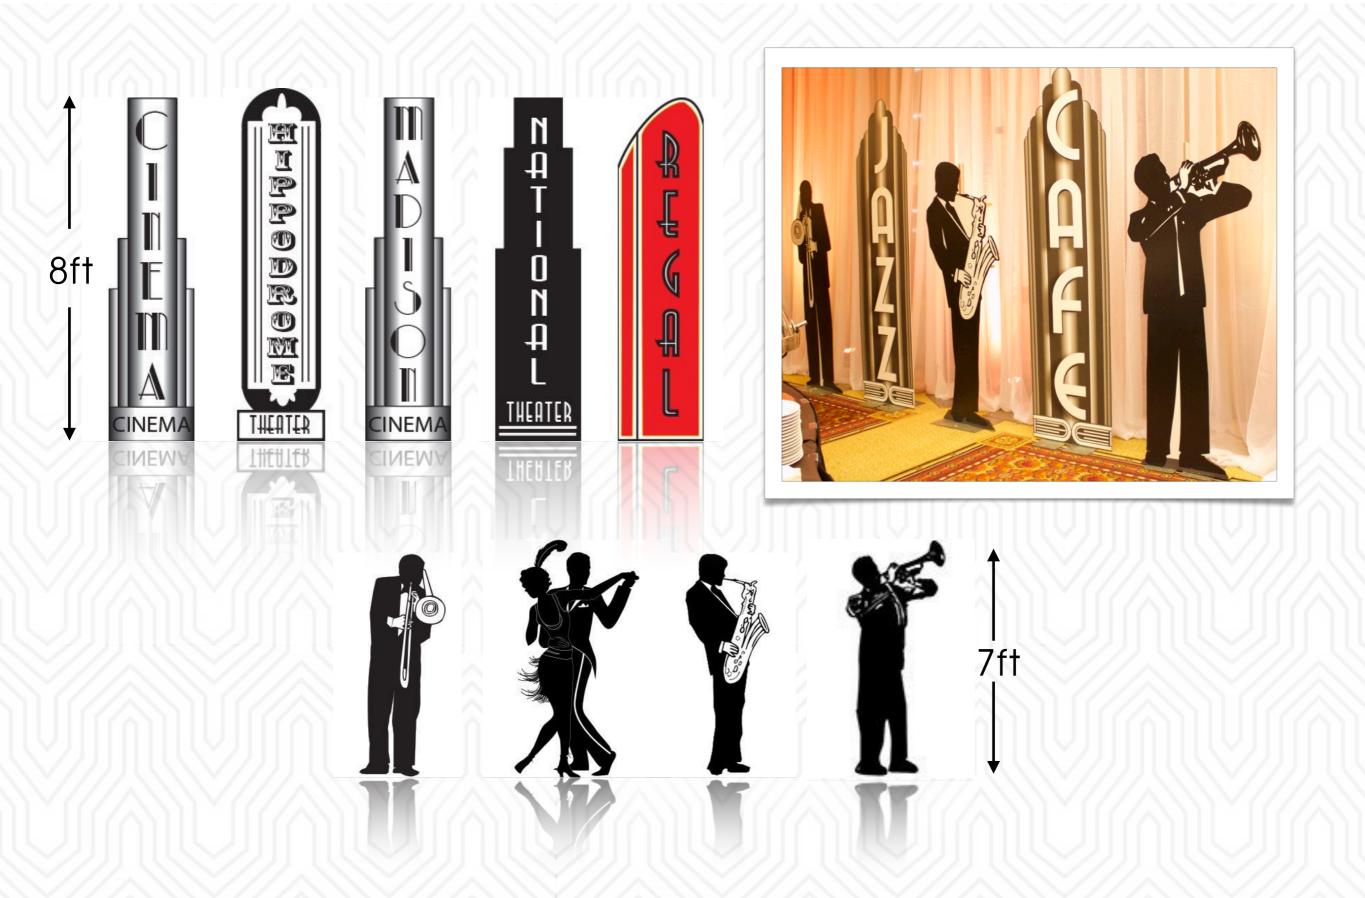

! 7FT TALL!!!





**Entrance Hall** 

# Tall Signage



#### Designer Furniture Groups & Drape w/ Ballroom Windows











Bigger & Better Gear with Ampa! AND!!! Made in the USA Furniture!

# Chelsea Lounge Furniture w/ Centerpieces















Bigger & Better Gear with Ampa! AND!!! Made in the USA Furniture!

# **Linens and Centerpieces**

# Full Room Lighting Design Walls & Ceilings





Cool Designs for Floors & Walls!



"More gear with Ampa."

#### Full Room Designs

- Start at \$2500<sup>.00</sup>

# Full Room Lighting Design Walls & Ceilings



"Choose from Many Elegant Lighting Designs."

# **Gatsby Stage Set**



# Multiple Bar Options: Lit Art Deco Bar



Bar High Tables & Seating: White / Art Deco Motif



# **Finishing Touches**



### Art Deco Signs & Jazz Silhouettes



# Centerpieces



## Photo Op Selfie Stations: Many Options.





# **Lighting:** Night Sky Lighting



#### **Photo Booth**