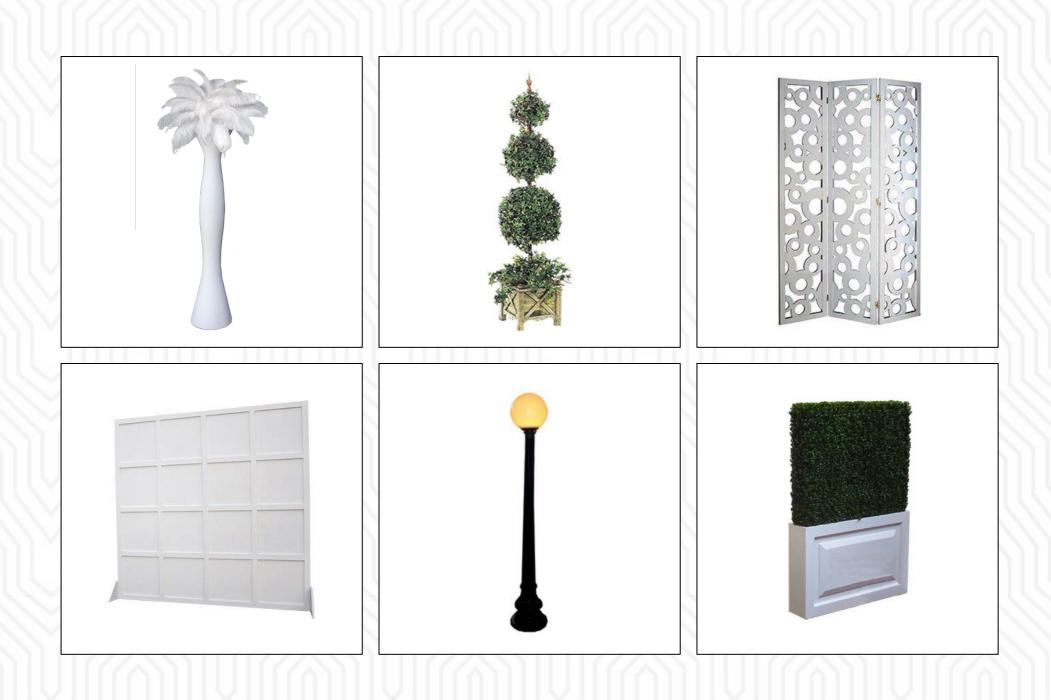

t Deco Signs



#### GIANT GATSBY Letters! 7FT TALL!!!





**Entrance Hall** 

# Tall Signage



#### Designer Furniture Groups & Drape w/ Ballroom Windows











Bigger & Better Gear with Ampa! AND!!! Made in the USA Furniture!

# Chelsea Lounge Furniture w/ Centerpieces















Bigger & Better Gear with Ampa! AND!!! Made in the USA Furniture!

# **Linens and Centerpieces**

# Full Room Lighting Design Walls & Ceilings





Cool Designs for Floors & Walls!



"More gear with Ampa."

#### Full Room Designs

- Start at \$2500<sup>.00</sup>

# Full Room Lighting Design Walls & Ceilings



"Choose from Many Elegant Lighting Designs."

# **Gatsby Stage Set**



# Multiple Bar Options: Lit Art Deco Bar



Bar High Tables & Seating: White / Art Deco Motif



# **Finishing Touches**



### Art Deco Signs & Jazz Silhouettes



# Centerpieces



## Photo Op Selfie Stations: Many Options.





# **Lighting:** Night Sky Lighting



#### **Photo Booth**