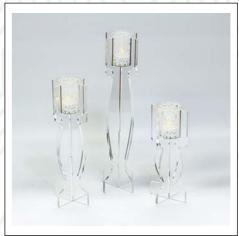

# THISBY POPRING 20'S

Black, White & Silver Motif

# Entrance Option 1 of 3: Art Deco Marquee



# Entrance Option 2 of 3: Lit Columns or Entrance Element



# Entrance Option 3 of 3: Sheer Canopy w/ Art Deco Signs



#### GIANT GATSBY Letters! 7FT TALL!!!





**Entrance Hall** 

# Tall Signage



#### Designer Furniture Groups & Drape w/ Ballroom Windows











Bigger & Better Gear with Ampa! AND!!! Made in the USA Furniture!

# Chelsea Lounge Furniture w/ Centerpieces















Bigger & Better Gear with Ampa! AND!!! Made in the USA Furniture!

# **Linens and Centerpieces**

# Full Room Lighting Design Walls & Ceilings





Cool Designs for Floors & Walls!



"More gear with Ampa."

#### Full Room Designs

- Start at \$2500<sup>.00</sup>

# Full Room Lighting Design Walls & Ceilings



"Choose from Many Elegant Lighting Designs."

# **Gatsby Stage Set**



# Multiple Bar Options: Lit Art Deco Bar



Bar High Tables & Seating: White / Art Deco Motif



# **Finishing Touches**



### Art Deco Signs & Jazz Silhouettes



# Centerpieces



## Photo Op Selfie Stations: Many Options.





# **Lighting:** Night Sky Lighting



#### **Photo Booth**