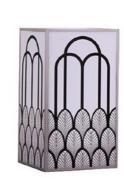

# THISBY POPRING 20'S

Black, White & Silver Motif

# Entrance Option 1 of 3: Art Deco Marquee



# Entrance Option 2 of 3: Lit Columns or Entrance Element



# Entrance Option 3 of 3: Sheer Canopy w/ Art Deco Signs



#### GIANT GATSBY Letters! 7FT TALL!!!





**Entrance Hall** 

# Tall Signage



#### Designer Furniture Groups & Drape w/ Ballroom Windows











Bigger & Better Gear with Ampa! AND!!! Made in the USA Furniture!

# Chelsea Lounge Furniture w/ Centerpieces















Bigger & Better Gear with Ampa! AND!!! Made in the USA Furniture!

# **Linens and Centerpieces**

# Full Room Lighting Design Walls & Ceilings





Cool Designs for Floors & Walls!



"More gear with Ampa."

#### Full Room Designs

- Start at \$2500<sup>.00</sup>

# Full Room Lighting Design Walls & Ceilings



"Choose from Many Elegant Lighting Designs."

# **Gatsby Stage Set**



# Multiple Bar Options: Lit Art Deco Bar



Bar High Tables & Seating: White / Art Deco Motif



# **Finishing Touches**



### Art Deco Signs & Jazz Silhouettes



# Centerpieces



## Photo Op Selfie Stations: Many Options.





# **Lighting:** Night Sky Lighting



#### **Photo Bo