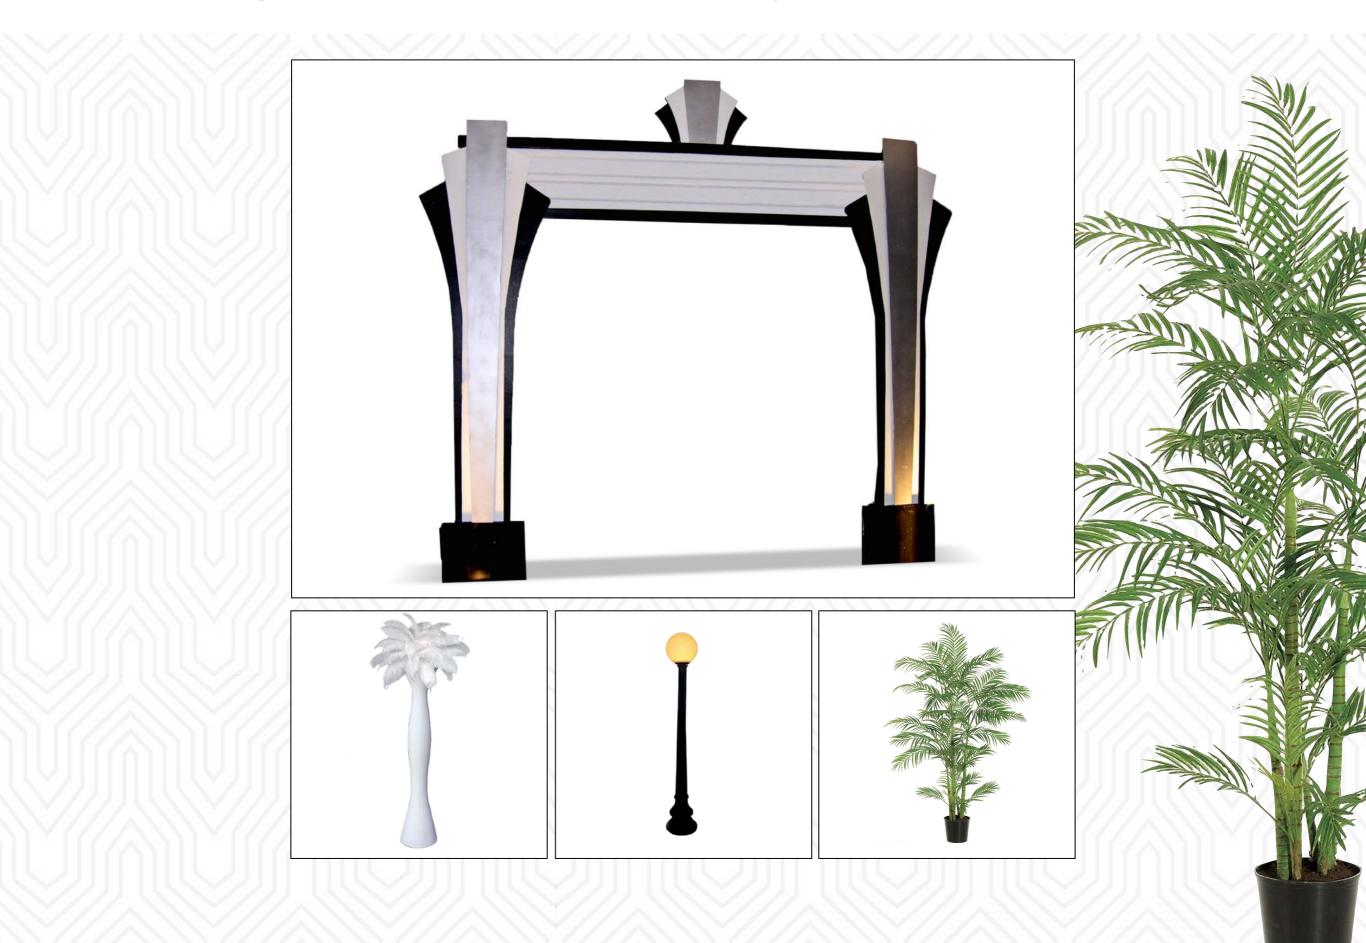

# THISBY POPRING 20'S

Black, White & Silver Motif

# Entrance Option 1 of 3: Art Deco Marquee



# Entrance Option 2 of 3: Lit Columns or Entrance Element



# Entrance Option 3 of 3: Sheer Canopy w/ Art Deco Signs



#### GIANT GATSBY Letters! 7FT TALL!!!





**Entrance Hall** 

# Tall Signage



#### Designer Furniture Groups & Drape w/ Ballroom Windows











Bigger & Better Gear with Ampa! AND!!! Made in the USA Furniture!

# Chelsea Lounge Furniture w/ Centerpieces















Bigger & Better Gear with Ampa! AND!!! Made in the USA Furniture!

# **Linens and Centerpieces**

# Full Room Lighting Design Walls & Ceilings





Cool Designs for Floors & Walls!



"More gear with Ampa."

#### Full Room Designs

- Start at \$2500<sup>.00</sup>

# Full Room Lighting Design Walls & Ceilings



"Choose from Many Elegant Lighting Designs."

# **Gatsby Stage Set**



# Multiple Bar