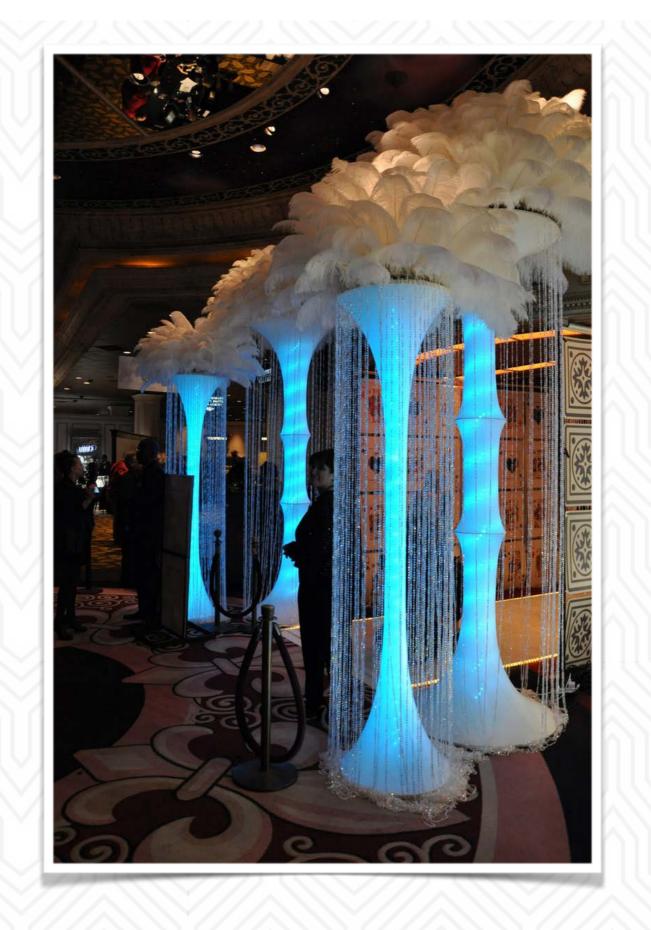

# THISBY POPRING 20'S

Black, White & Silver Motif

# Entrance Option 1 of 3: Art Deco Marquee



# Entrance Option 2 of 3: Lit Columns or Entrance Element



# Entrance Option 3 of 3: Sheer Canopy w/ Art Deco Signs



#### GIANT GATSBY Letters! 7FT TALL!!!





**Entrance Hall** 

# Tall Signage



#### Designer Furniture Groups & Drape w/ Ballroom Windows











Bigger & Better Gear with Ampa! AND!!! Made in the USA Furniture!

# Chelsea Lounge Furniture w/ Centerpieces















Bigger & Better Gear with Ampa! AND!!! Made in the USA Furniture!

# **Linens and Centerpieces**

# Full Room Lighting Design Walls & Ceilings





Cool Designs for Floors & Walls!



"More gear with Ampa."

#### Full Room Designs

- Start at \$2500<sup>.00</sup>

# Full Room Lighting Design Walls & Ceilings



"Choose from Many Elegant Lighting Designs."

# **Gatsby Stage Set**



# Multiple Bar Options: Lit Art Deco Bar



Bar High Tables & Seating: White