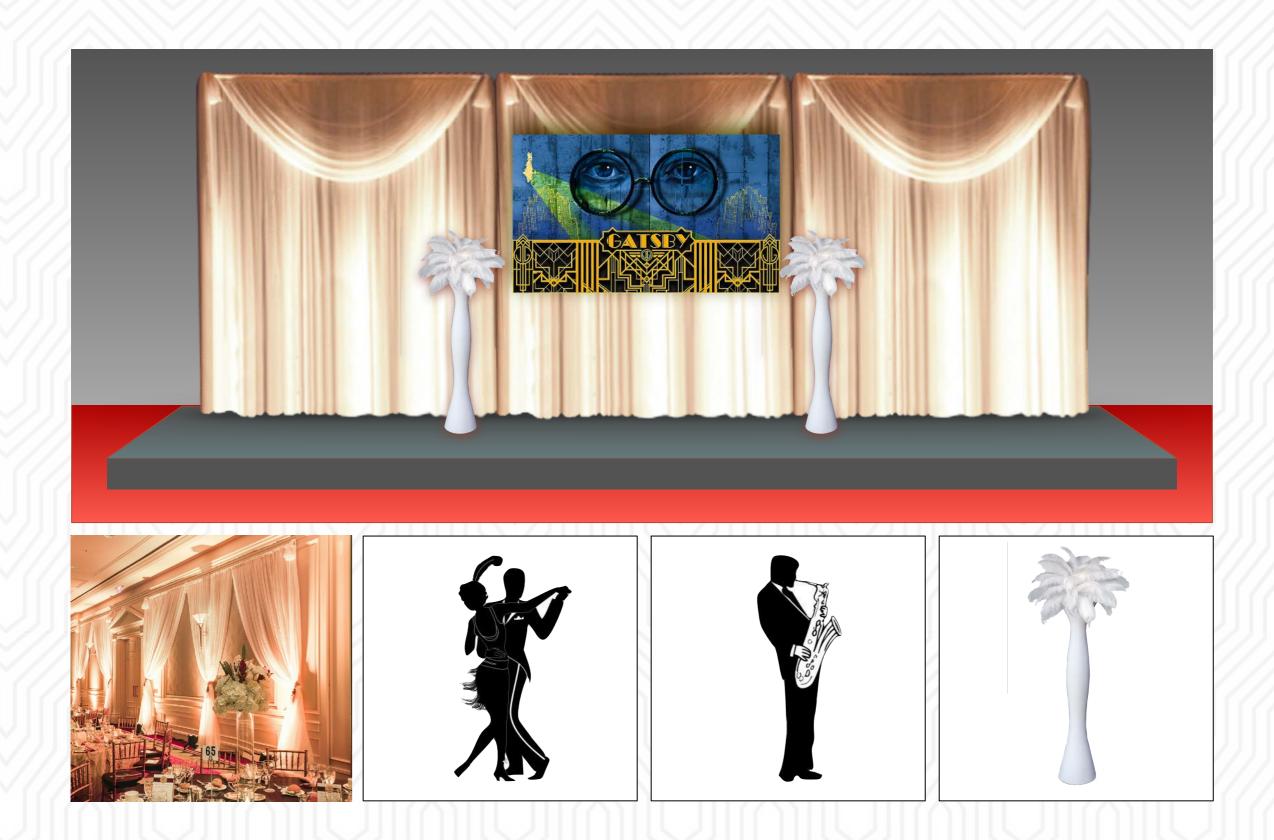

rt Deco Marquee



# Entrance Option 2 of 3: Lit Columns or Entrance Element



# Entrance Option 3 of 3: Sheer Canopy w/ Art Deco Signs



#### GIANT GATSBY Letters! 7FT TALL!!!





**Entrance Hall** 

# Tall Signage



#### Designer Furniture Groups & Drape w/ Ballroom Windows











Bigger & Better Gear with Ampa! AND!!! Made in the USA Furniture!

# Chelsea Lounge Furniture w/ Centerpieces















Bigger & Better Gear with Ampa! AND!!! Made in the USA Furniture!

# **Linens and Centerpieces**

# Full Room Lighting Design Walls & Ceilings





Cool Designs for Floors & Walls!



"More gear with Ampa."

#### Full Room Designs

- Start at \$2500<sup>.00</sup>

# Full Room Lighting Design Walls & Ceilings



"Choose from Many Elegant Lighting Designs."

# **Gatsby Stage Set**



# Multiple Bar Options: Lit Art Deco Bar



Bar High Tables & Seating: White / Art Deco Motif



# **Finishing Touches**



### Art Deco Signs & Jazz Silhouettes



# Centerpieces



## Photo Op Selfie Stations: Many Options.





# **Lighting:** Night Sky Lighting



#### **Photo Booth**