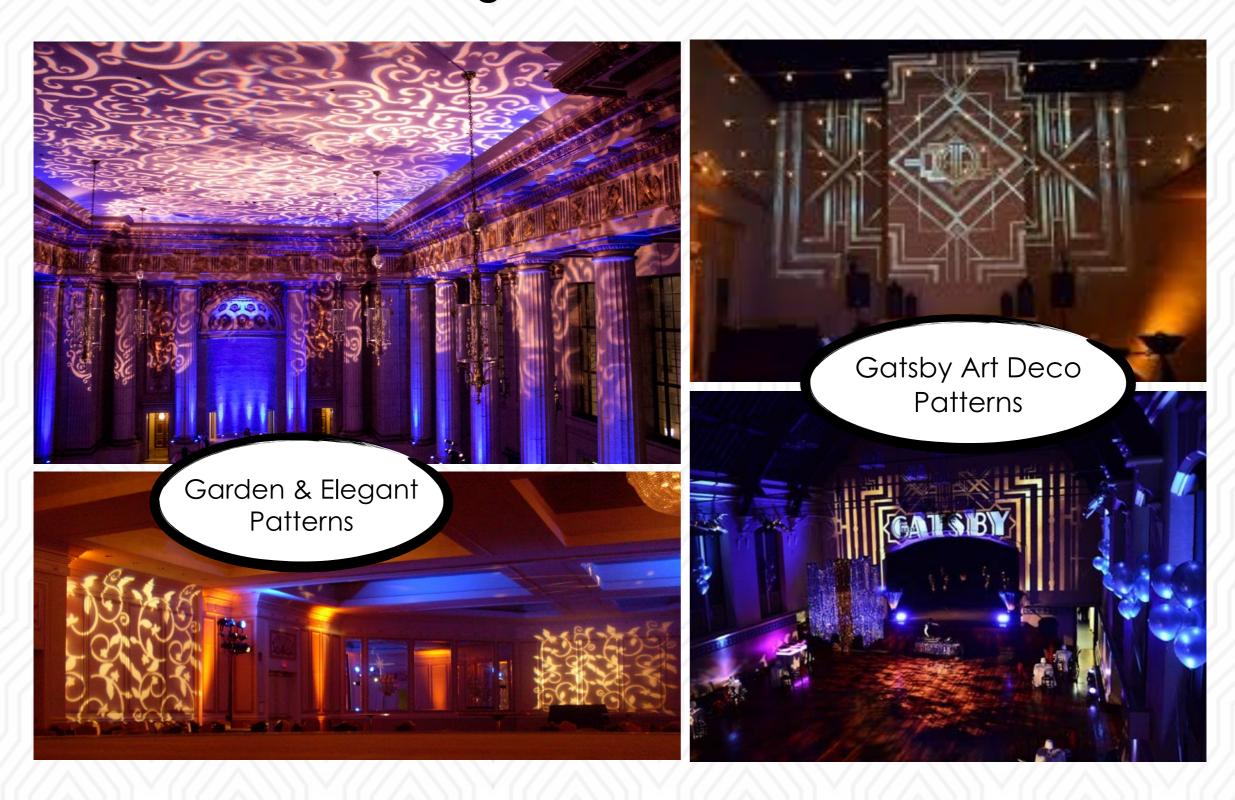

# Full Room Lighting Design Walls & Ceilings

Cool Designs for Floors & Walls!

"More gear with Ampa."

# Full Room Lighting Design Walls & Ceilings

"Choose from Many Elegant Lighting Designs."