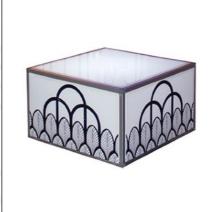

# THISBY POPRING 20'S

Black, White & Silver Motif

# Entrance Option 1 of 3: Art Deco Marquee



# Entrance Option 2 of 3: Lit Columns or Entrance Element



# Entrance Option 3 of 3: Sheer Canopy w/ Art Deco Signs



#### GIANT GATSBY Letters! 7FT TALL!!!





**Entrance Hall** 

# Tall Signage



#### Designer Furniture Groups & Drape w/ Ballroom Windows











Bigger & Better Gear with Ampa! AND!!! Made in the USA Furniture!

# Chelsea Lounge Furniture w/ Centerpieces















Bigger & Better Gear with Ampa! AND!!! Made in the USA Furniture!

# **Linens and Centerpieces**

# Full Room Lighting Design Walls & Ceilings





Cool Designs for Floors & Walls!



"More gear with Ampa."

#### Full Room Designs

- Start at \$2500<sup>.00</sup>

# Full Room Lighting Design Walls & Ceilings



"Choose from Many Elegant Lighting Designs."

# **Gatsby Stage Set**



# Multiple Bar Options: Lit Art Deco Bar



Bar High Tables & Seating: White / Art Deco Motif



# **Finishing Touches**



### Art Deco Signs & Jazz Silhouettes



# Centerpieces



## Photo Op Selfie Stations: Many Options.





# **Lighting:** Night Sky Lighting



#### **Photo Boot