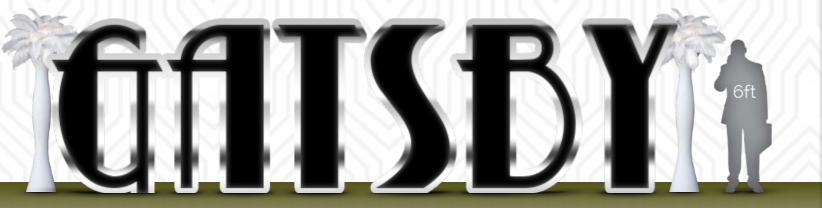

# THISBY POPRING 20'S

Black, White & Silver Motif

# Entrance Option 1 of 3: Art Deco Marquee



# Entrance Option 2 of 3: Lit Columns or Entrance Element



# Entrance Option 3 of 3: Sheer Canopy w/ Art Deco Signs



#### GIANT GATSBY Letters! 7FT TALL!!!





**Entrance Hall** 

# Tall Signage



#### Designer Furniture Groups & Drape w/ Ballroom Windows











Bigger & Better Gear with Ampa! AND!!! Made in the USA Furniture!

# Chelsea Lounge Furniture w/ Centerpieces















Bigger & Better Gear with Ampa! AND!!! Made in the USA Furniture!

# **Linens and Centerpieces**

# Full Room Lighting Design Walls & Ceilings





Cool Designs for Floors & Walls!



"More gear with Ampa."

#### Full Room Designs

- Start at \$2500<sup>.00</sup>

# Full Room Lighting Design Walls & Ceilings



"Choose from Many Elegant Lighting Designs."

# **Gatsby Stage Set**



# Multiple Bar Options: Lit Art Deco Bar



Bar High Tables & Seating: White / Art Deco Motif



# **Finishing Touches**



### Art Deco Signs & Jazz Silhouettes



# Centerpiece