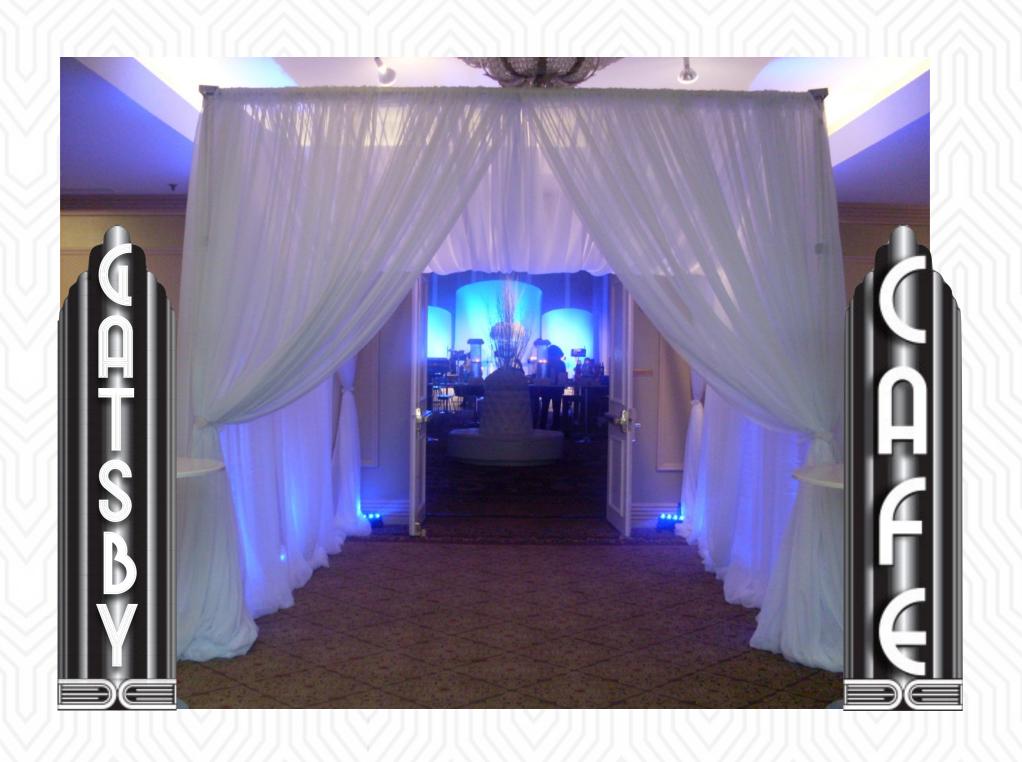

# THISBY POPRING 20'S

Black, White & Silver Motif

# Entrance Option 1 of 3: Art Deco Marquee



# Entrance Option 2 of 3: Lit Columns or Entrance Element



# Entrance Option 3 of 3: Sheer Canopy w/ Art Deco Signs



#### GIANT GATSBY Letters! 7FT TALL!!!





**Entrance Hall** 

# Tall Signage



#### Designer Furniture Groups & Drape w/ Ballroom Windows











Bigger & Better Gear with Ampa! AND!!! Made in the USA Furniture!

# Chelsea Lounge Furniture w/ Centerpieces















Bigger & Better Gear with Ampa! AND!!! Made in the USA Furniture!

# **Linens and Centerpieces**

# Full Room Lighting Design Walls & Ceilings





Cool Designs for Floors & Walls!



"More gear with Ampa."

#### Full Room Designs

- Start at \$2500<sup>.00</sup>

# Full Room Lighting Design Walls & Ceilings



"Choose from Many Elegant Lighting Designs."

# **Gatsby Stage Set**



# Multiple Bar Options: Lit Art Deco Bar



Bar High Tables & Seating: White / Art Deco Motif



# **Finishing Touches**



### Art Deco