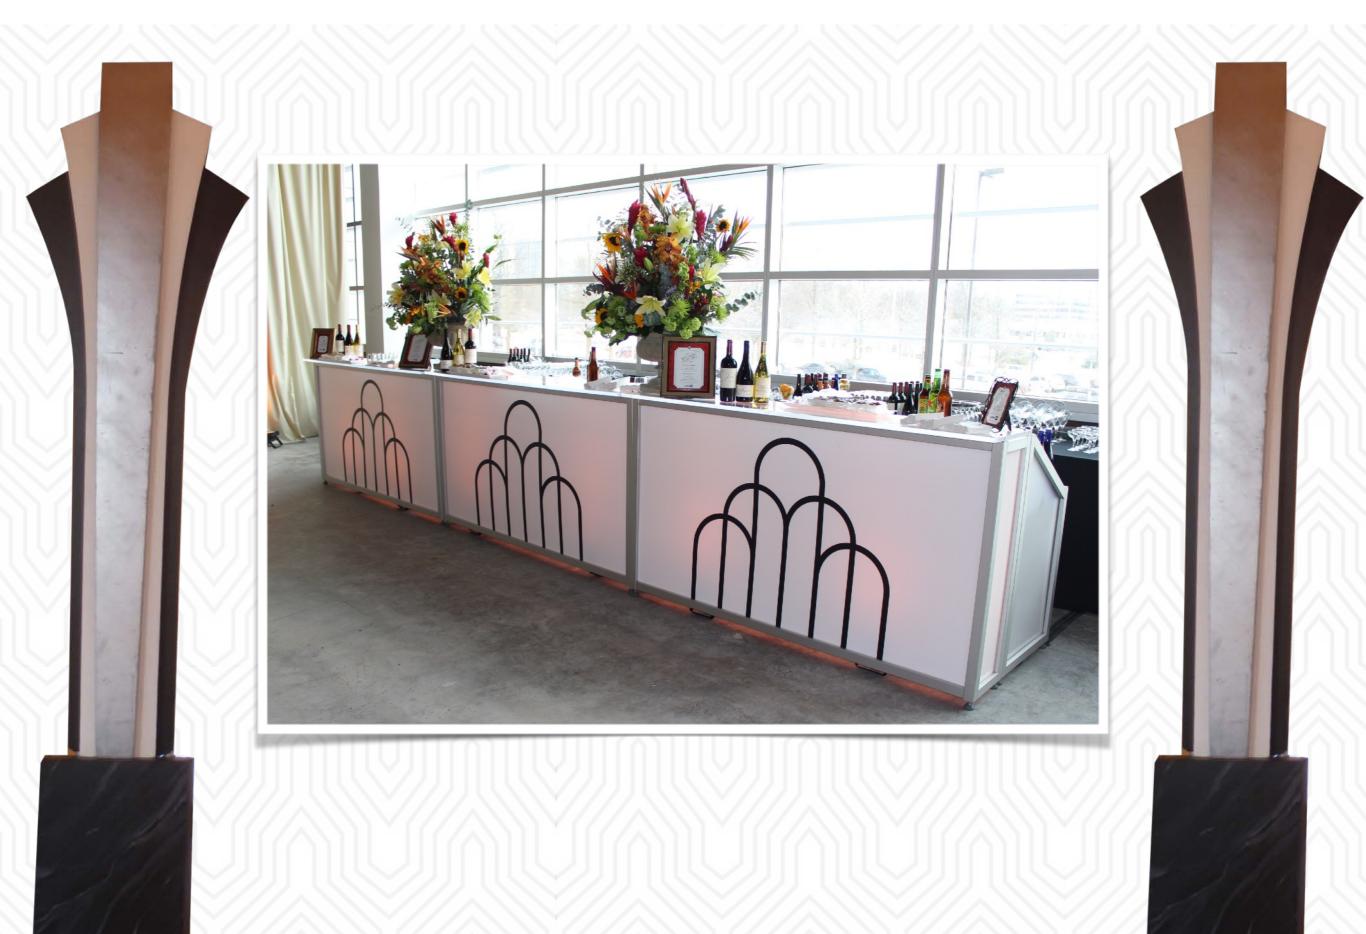

# Multiple Bar Options: Lit Art Deco Bar

Bar High Tables & Seating: White / Art Deco Motif