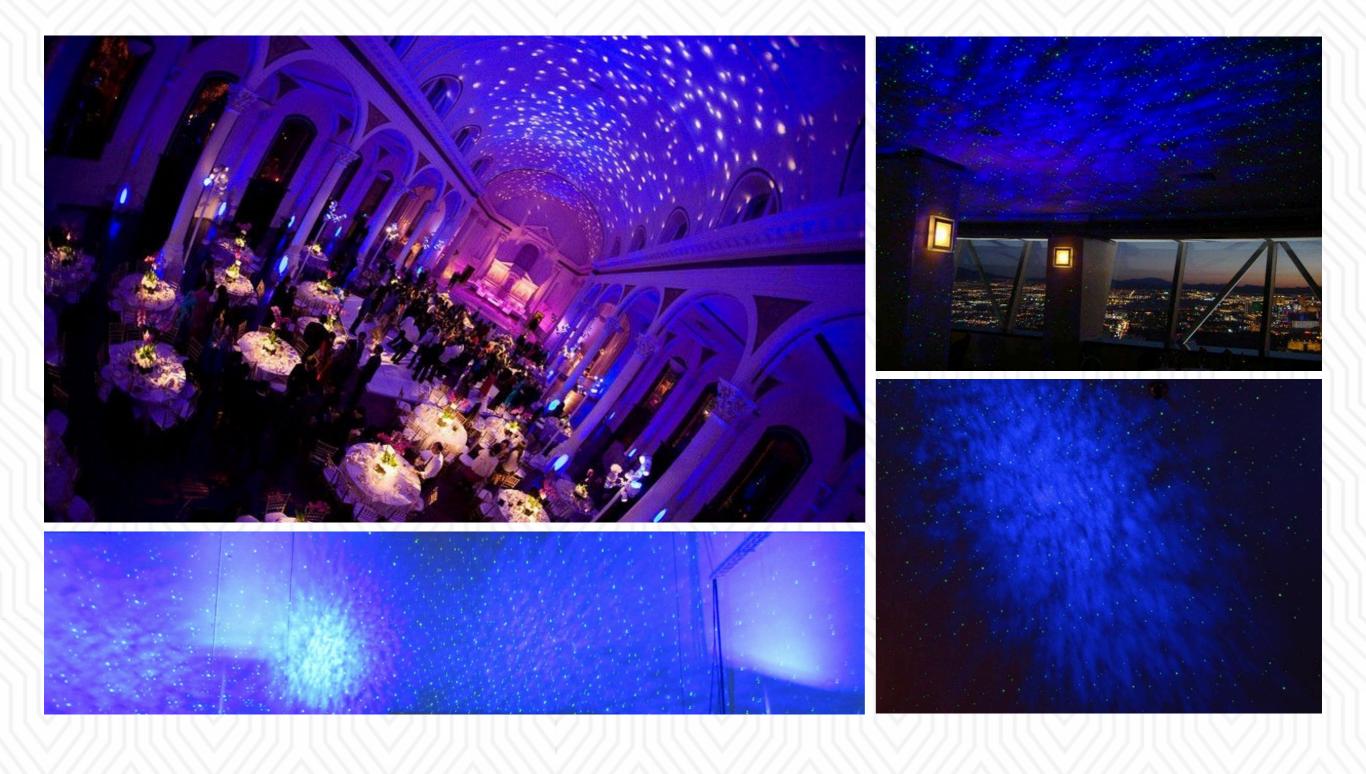

oom Windows











Bigger & Better Gear with Ampa! AND!!! Made in the USA Furniture!

# Chelsea Lounge Furniture w/ Centerpieces















Bigger & Better Gear with Ampa! AND!!! Made in the USA Furniture!

# **Linens and Centerpieces**

# Full Room Lighting Design Walls & Ceilings





Cool Designs for Floors & Walls!



"More gear with Ampa."

#### Full Room Designs

- Start at \$2500<sup>.00</sup>

# Full Room Lighting Design Walls & Ceilings



"Choose from Many Elegant Lighting Designs."

# **Gatsby Stage Set**



# Multiple Bar Options: Lit Art Deco Bar



Bar High Tables & Seating: White / Art Deco Motif



# **Finishing Touches**



### Art Deco Signs & Jazz Silhouettes



# Centerpieces



## Photo Op Selfie Stations: Many Options.





# **Lighting:** Night Sky Lighting



#### **Photo Booth**