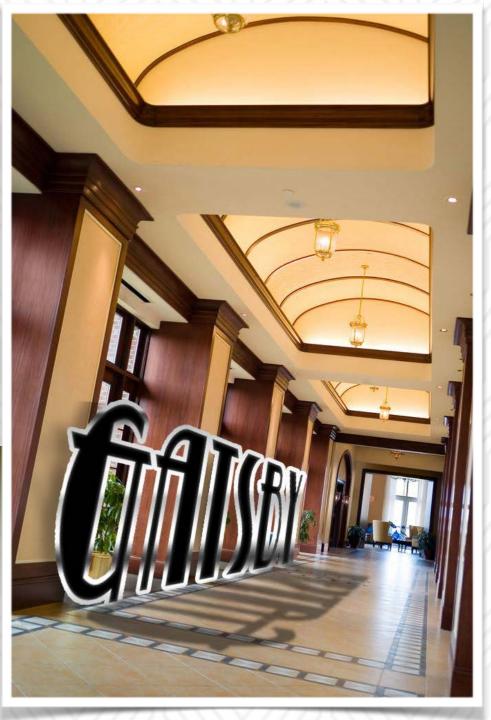

# THISBY POPRING 20'S

Black, White & Silver Motif

# Entrance Option 1 of 3: Art Deco Marquee



# Entrance Option 2 of 3: Lit Columns or Entrance Element



# Entrance Option 3 of 3: Sheer Canopy w/ Art Deco Signs



#### GIANT GATSBY Letters! 7FT TALL!!!





**Entrance Hall** 

# Tall Signage



#### Designer Furniture Groups & Drape w/ Ballroom Windows











Bigger & Better Gear with Ampa! AND!!! Made in the USA Furniture!

# Chelsea Lounge Furniture w/ Centerpieces















Bigger & Better Gear with Ampa! AND!!! Made in the USA Furniture!

# **Linens and Centerpieces**

# Full Room Lighting Design Walls & Ceilings





Cool Designs for Floors & Walls!



"More gear with Ampa."

#### Full Room Designs

- Start at \$2500<sup>.00</sup>

# Full Room Lighting Design Walls & Ceilings



"Choose from Many Elegant Lighting Designs."

# **Gatsby Stage Set**



# Multiple Bar Options: Lit Art Deco Bar



Bar High Tables & Seating: White / Art Deco Motif



# **Finishing Touches**



### Art Deco Signs & Jazz Silhouettes



# Centerpieces