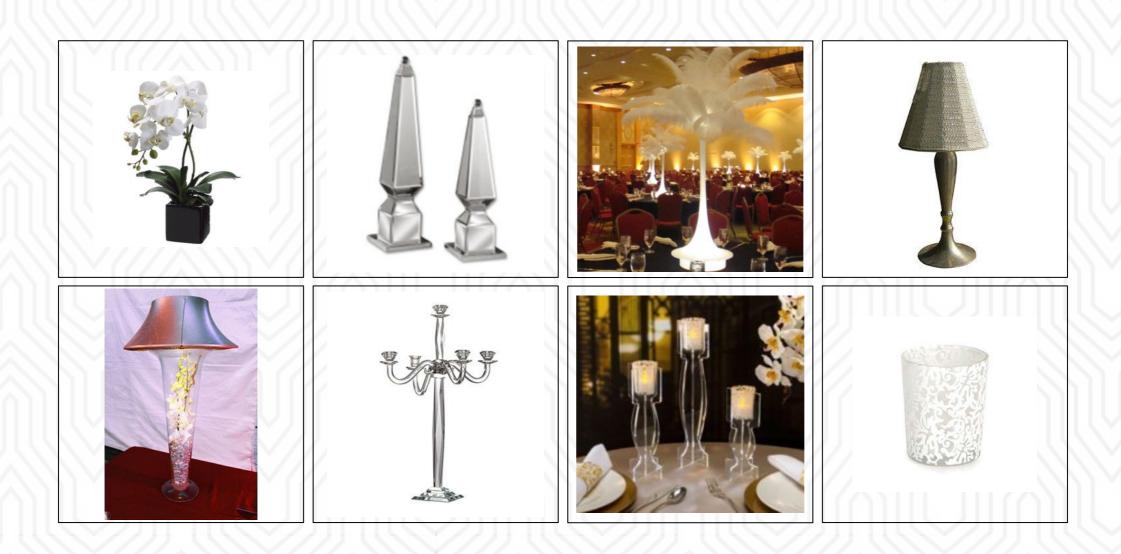

**Entrance Hall** 

# Tall Signage



#### Designer Furniture Groups & Drape w/ Ballroom Windows











Bigger & Better Gear with Ampa! AND!!! Made in the USA Furniture!

# Chelsea Lounge Furniture w/ Centerpieces















Bigger & Better Gear with Ampa! AND!!! Made in the USA Furniture!

# **Linens and Centerpieces**

# Full Room Lighting Design Walls & Ceilings





Cool Designs for Floors & Walls!



"More gear with Ampa."

#### Full Room Designs

- Start at \$2500<sup>.00</sup>

# Full Room Lighting Design Walls & Ceilings



"Choose from Many Elegant Lighting Designs."

# **Gatsby Stage Set**



# Multiple Bar Options: Lit Art Deco Bar



Bar High Tables & Seating: White / Art Deco Motif



# **Finishing Touches**



### Art Deco Signs & Jazz Silhouettes



# Centerpieces



## Photo Op Selfie Stations: Many Options.





# **Lighting:** Night Sky Lighting



#### **Photo Booth**