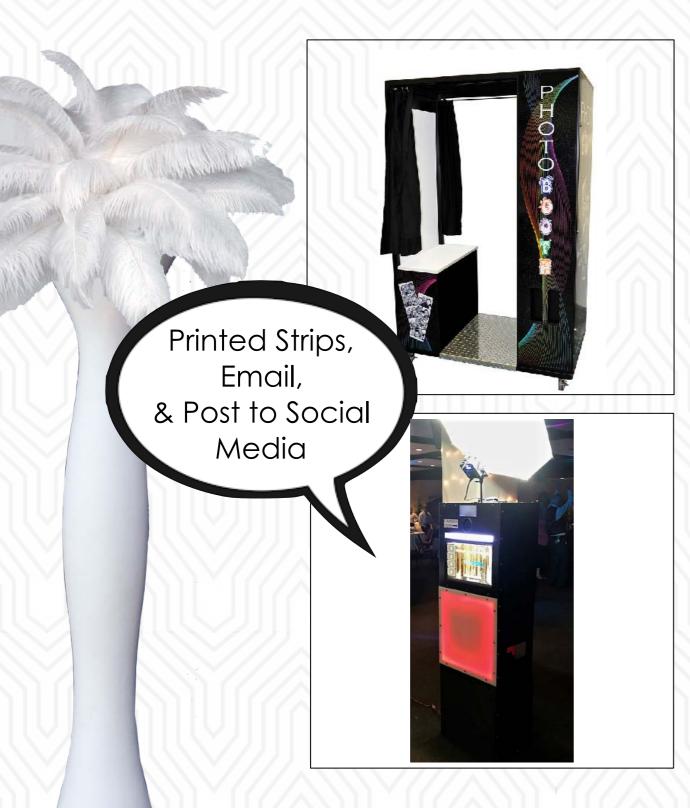

igger & Better Gear with Ampa! AND!!! Made in the USA Furniture!

# Chelsea Lounge Furniture w/ Centerpieces















Bigger & Better Gear with Ampa! AND!!! Made in the USA Furniture!

# **Linens and Centerpieces**

# Full Room Lighting Design Walls & Ceilings





Cool Designs for Floors & Walls!



"More gear with Ampa."

#### Full Room Designs

- Start at \$2500<sup>.00</sup>

# Full Room Lighting Design Walls & Ceilings



"Choose from Many Elegant Lighting Designs."

# **Gatsby Stage Set**



# Multiple Bar Options: Lit Art Deco Bar



Bar High Tables & Seating: White / Art Deco Motif



# **Finishing Touches**



### Art Deco Signs & Jazz Silhouettes



# Centerpieces



## Photo Op Selfie Stations: Many Options.





# **Lighting:** Night Sky Lighting



#### **Photo Booth**