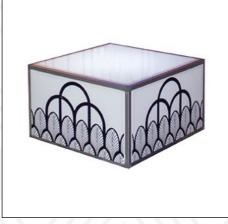

# THISBY POPRING 20'S

Black, White & Silver Motif

# Entrance Option 1 of 3: Art Deco Marquee



# Entrance Option 2 of 3: Lit Columns or Entrance Element



# Entrance Option 3 of 3: Sheer Canopy w/ Art Deco Signs



#### GIANT GATSBY Letters! 7FT TALL!!!





**Entrance Hall** 

# Tall Signage



#### Designer Furniture Groups & Drape w/ Ballroom Windows











Bigger & Better Gear with Ampa! AND!!! Made in the USA Furniture!

# Chelsea Lounge Furniture w/ Centerpieces















Bigger & Better Gear with Ampa! AND!!! Made in the USA Furniture!

# **Linens and Centerpieces**

# Full Room Lighting Design Walls & Ceilings





Cool Designs for Floors & Walls!



"More gear with Ampa."

#### Full Room Designs

- Start at \$2500<sup>.00</sup>

# Full Room Lighting Design Walls & Ceilings



"Choose from Many Elegant Lighting Designs."

# **Gatsby Stage Set**



# Multiple Bar Options: Lit Art Deco Bar



Bar High Tables & Seating: White / Art Deco Motif



# **Finishing Touches**



### Art Deco Signs & Jazz Silhouettes



# Centerpieces



## Photo Op Selfie Stations: Many Options.





# **Lighting:** Night Sky Lighting



#### **Photo Booth**